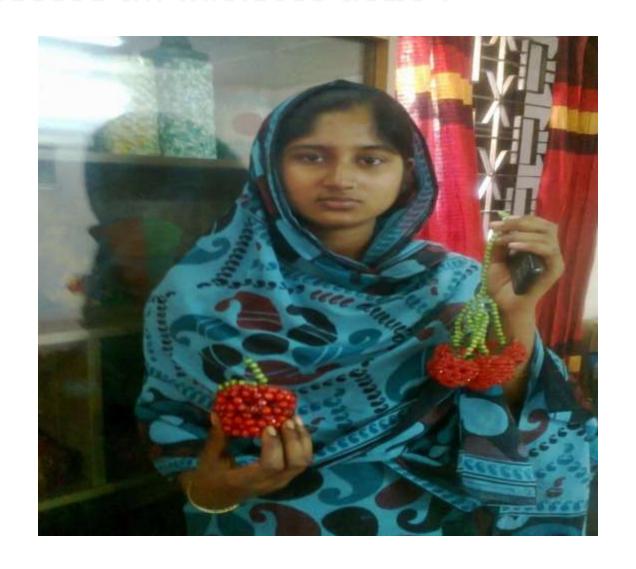

#### Grameen Kalyan



# Proposed NU Business Name: Najnin Handicraft.



#### BRIEF BIO OF THE PROPOSED NOBIN UDYOKTA

| Name and address                                                                                                                                                                       | •• | Most. Najnin . Vill: Vatikashor, Post: Sador, District: Mymensingh.                                                                                                                                        |  |  |  |  |
|----------------------------------------------------------------------------------------------------------------------------------------------------------------------------------------|----|--------------------------------------------------------------------------------------------------------------------------------------------------------