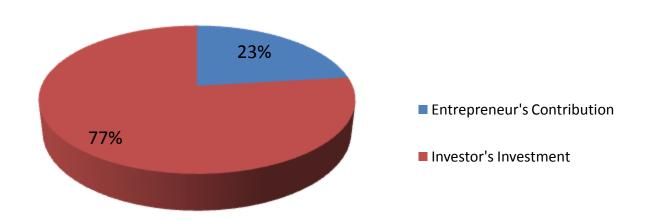

## Source of Finance

| Source                      | Amount in BDT | In % |
|-----------------------------|---------------|------|
| Particulars                 |               |      |
| Entrepreneur's Contribution | 30,000        | 23   |
| Investor's Investment       | 100,000       | 77   |
| Total Investment            | 130,000       | 100  |