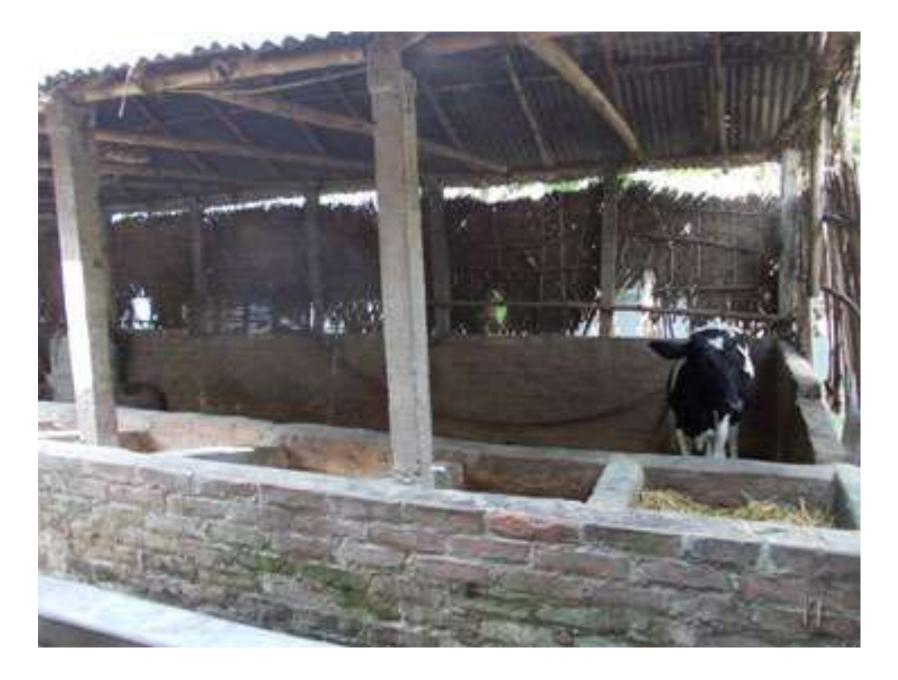

#### PROPOSED NOBIN UDYOKTA BUSINESS INFO

| Project's Name                                    | : | Forhan Cow Fattening Farm.                                                                                                                                                                                                                                                                                                                                                                                                                                                                                                         |  |  |
|---------------------------------------------------|---|------------------------------------------------------------------------------------------------------------------------------------------------------------------------------------------------------------------------------------------------------------------------------------------------------------------------------------------------------------------------------------------------------------------------------------------------------------------------------------------------------------------------------------|--|--|
| Address/ Location                                 | : | Bottoil, Kushtia.                                                                                                                                                                                                                                                                                                                                                                                                                                                                                                                  |  |  |
| Total Investment                                  | : | BDT 324,000                                                                                                                                                                                                                                                                                                                                                                                                                                                                                                                        |  |  |
| Financing                                         | : | Self financing: BDT 99,000/- Required Investment: BDT 225,000/- (as equity)                                                                                                                                                                                                                                                                                                                                                                                                                                                        |  |  |
| Present salary/drawings from business (estimates) | : | Nil                                                                                                                                                                                                                                                                                                                                                                                                                                                                                                                                |  |  |
| Proposed Salary                                   | : | BDT <b>3,000</b> (Three thousand only)                                                                                                                                                                                                                                                                                                                                                                                                                                                                                             |  |  |
| Proposed Business Implementation Plan             | : | <ul> <li>Start with having 4 cows @ TK. 40,000/- each;</li> <li>In every six moths the 4 cows will be sold and new cow will purchase; i.e. each cycle of fattening cow will be for six months;</li> <li>Feeding cost of each cow/cycle = BDT 15,000/-;</li> <li>Selling price of each cow after every cycle = BDT 75,000/-;</li> <li>Expected doctor and medicine cost for each cow per cycle = 1,000/-;</li> <li>Payback period to the investor is 3 years;</li> <li>Expected date to start the project is Early 2015.</li> </ul> |  |  |