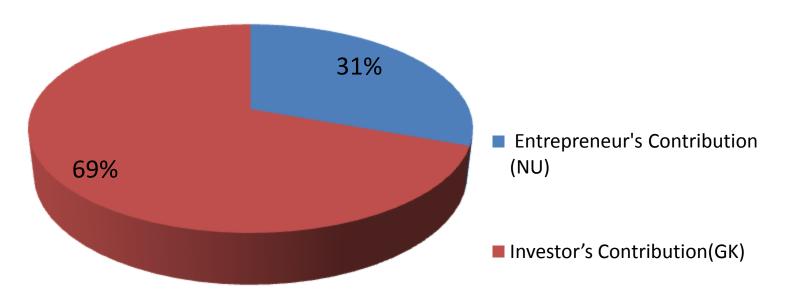

## **Source of Finance**

| Source                           | Amount in BDT | In%  |
|----------------------------------|---------------|------|
| Entrepreneur's Contribution (NU) | 99,000        | 31   |
| Investor's Contribution(GK)      | 225,000       | 69   |
| Total Investment                 | 324,000       | 100% |