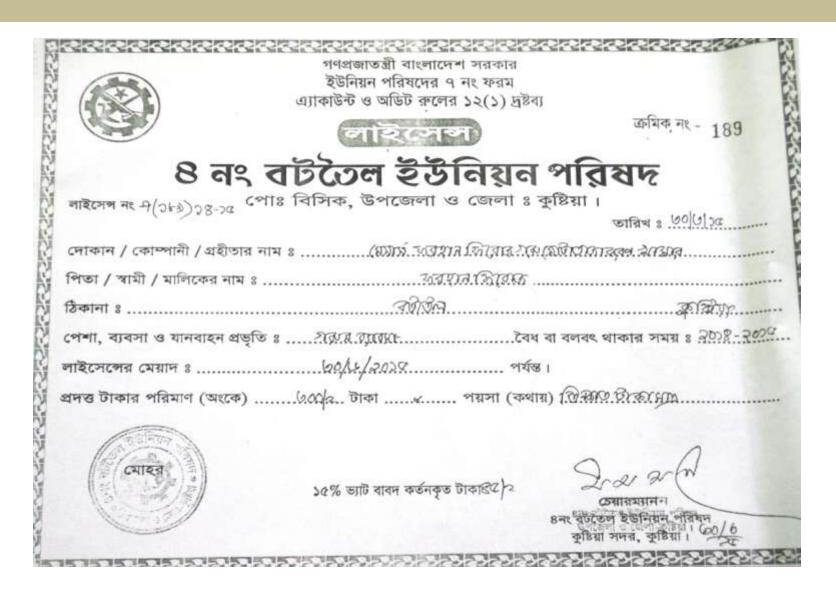

ances             | 256,800 | 315,260 | 405,110   |  |  |  |



| STRENGTH  Employment: Self: 1 Others (beyond family): 0 Future employment: 0  Ownership in his own name.                              | <b>W</b> EAKNESS  □Shortage of foods in rainy season. |
|---------------------------------------------------------------------------------------------------------------------------------------|-------------------------------------------------------|
| Opportunities  Local Veterinary Doctors;  This area is famous for cattle fattening;  Investor's money will be payback in three years. | THREATS  Theft; Disease.                              |

# Presented at 71<sup>st</sup> Design Lab on 16<sup>th</sup> April, 2015 at Yunus Centre.

## Thank you



## My mother and me







### Trade License



## Thank You