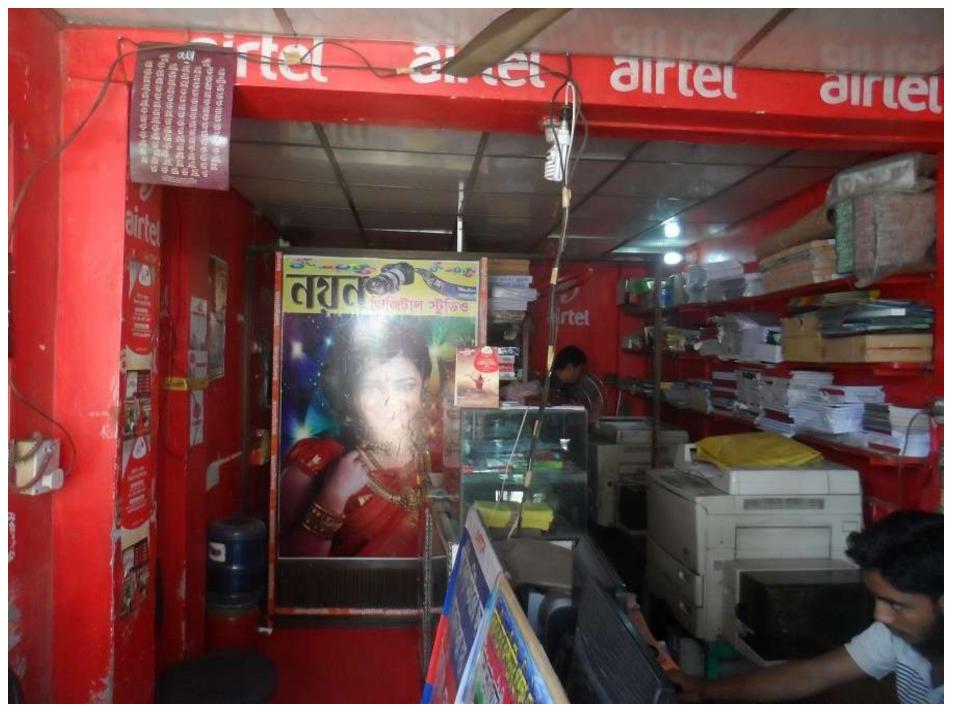

plus                                  | 68200        | 154360       | 259240          |



| <b>S</b> TRENGTH:<br>Longstanding relationship with GB.<br>Experienced, skilled person.<br>Business located in busy market area.                  | WEAKNESS:<br>Lack of Fund.                                                    |
|---------------------------------------------------------------------------------------------------------------------------------------------------|-------------------------------------------------------------------------------|
| <b>OPPORTUNITIES:</b><br>Would be a bigger entrepreneur.<br>Will create employment opportunities.<br>People will get ICT related services easily. | THREATS:<br>Machinery failure.<br>Load shedding.<br>Political chaos.<br>Theft |

Pictures

















# Presented at GT's 6<sup>th</sup> Internal SB Design Lab on April 7, 2015 at GT