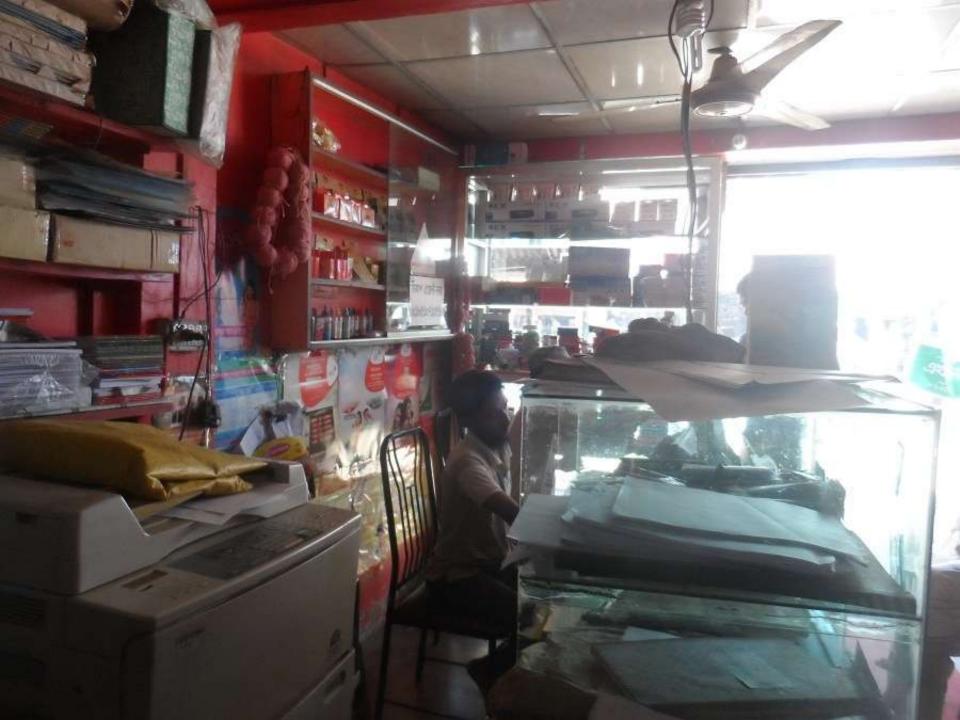

urplus                                  | 68200        | 154360       | 259240          |



| <b>S</b> TRENGTH:<br>Longstanding relationship with GB.<br>Experienced, skilled person.<br>Business located in busy market area.                  | WEAKNESS:<br>Lack of Fund.                                                    |
|---------------------------------------------------------------------------------------------------------------------------------------------------|-------------------------------------------------------------------------------|
| <b>OPPORTUNITIES:</b><br>Would be a bigger entrepreneur.<br>Will create employment opportunities.<br>People will get ICT related services easily. | THREATS:<br>Machinery failure.<br>Load shedding.<br>Political chaos.<br>Theft |

Pictures

















# Presented at GT's 6<sup>th</sup> Internal SB Design Lab on April 7, 2015 at GT