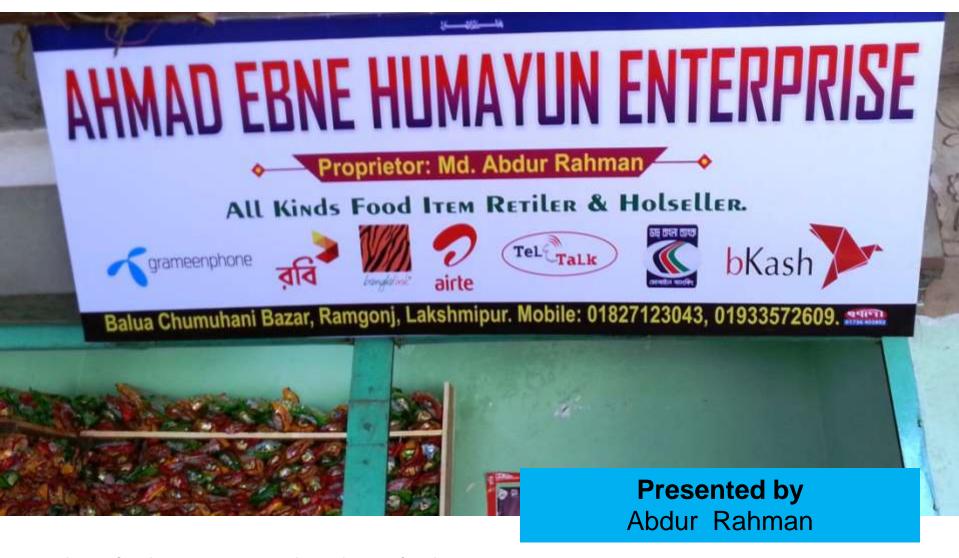

## PROPOSED NOBIN UDYOKTA BUSINESS INFO

| Business Name                                     | : | Ahmad Ebne Humayun Store                                                                         |  |  |  |  |
|---------------------------------------------------|---|--------------------------------------------------------------------------------------------------|--|--|--|--|
| Address/ Location                                 | : | Balua-Choumuhani Bazar, Ramgonj ,Laxmipur.                                                       |  |  |  |  |
| Total Investment in BDT                           | : | 300000/-                                                                                         |  |  |  |  |
| Financing                                         | : | Self BDT- 1,50,000 (from existing business) 50% Required Investment BDT-1,50,000 (as equity) 50% |  |  |  |  |
| Present salary/drawings from business (estimates) | : | 6000                                                                                             |  |  |  |  |
| Proposed Salary                                   |   | 6000                                                                                             |  |  |  |  |
| Proposed Business                                 |   |                                                                                                  |  |  |  |  |
| (i) % of present gross profit margin              | : | 15%                                                                                              |  |  |  |  |
| (ii) Estimated % of proposed gross profit margin  |   | 15%                                                                                              |  |  |  |  |
| (iii) Agreed grace period                         |   | 5 months                                                                                         |  |  |  |  |