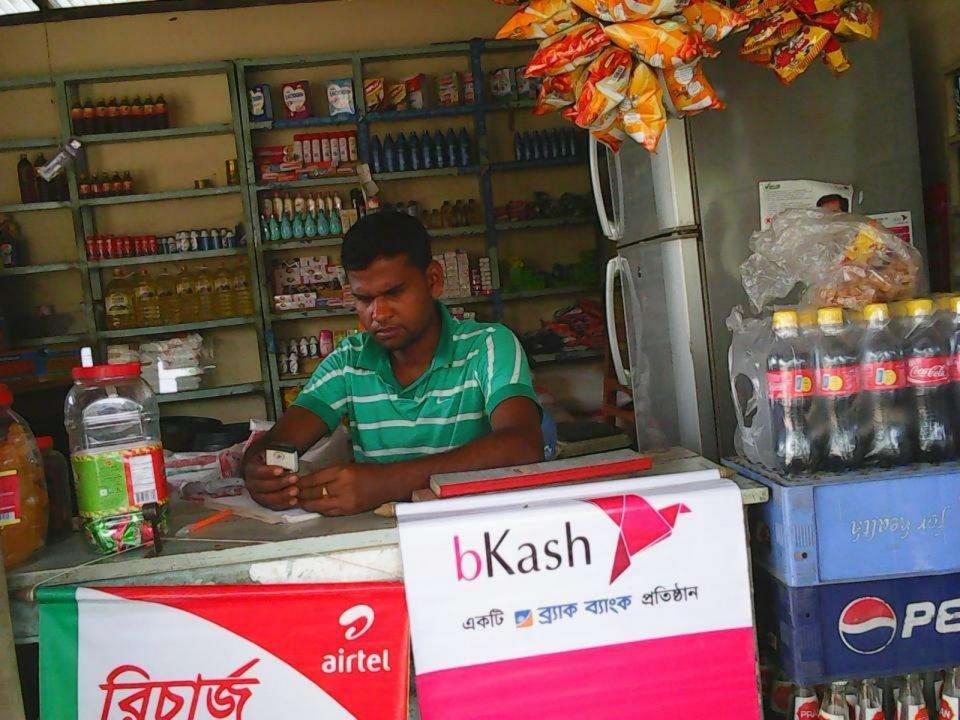

| Proposed Nobin Udyokta Business Info              |    |                                                                                                                                                                                                                                                                                                                                                                                                                                                                                                                                                           |  |  |
|---------------------------------------------------|----|-----------------------------------------------------------------------------------------------------------------------------------------------------------------------------------------------------------------------------------------------------------------------------------------------------------------------------------------------------------------------------------------------------------------------------------------------------------------------------------------------------------------------------------------------------------|--|--|
| Business Name                                     | :  | MAA GENERAL STORE                                                                                                                                                                                                                                                                                                                                                                                                                                                                                                                                         |  |  |
| Location                                          | :  | Pakutia Bazar,Ghatail, Tangail                                                                                                                                                                                                                                                                                                                                                                                                                                                                                                                            |  |  |
| Total Investment in BDT                           | :  | BDT 4,40,000                                                                                                                                                                                                                                                                                                                                                                                                                                                                                                                                              |  |  |
| Financing                                         | •  | Self BDT 2,90,000 (from existing business) 66% Required Investment BDT 1,50,000 (as equity) 34%                                                                                                                                                                                                                                                                                                                                                                                                                                                           |  |  |
| Present salary/drawings from business (estimates) | •  | BDT 8,000                                                                                                                                                                                                                                                                                                                                                                                                                                                                                                                                                 |  |  |
| Proposed Salary                                   | :  | BDT 8,000                                                                                                                                                                                                                                                                                                                                                                                                                                                                                                                                                 |  |  |
| Implementation                                    | •• | <ul> <li>The business is planned to be scaled up by investment in existing goods like; Rice, Pulse, Flour, Sugar, Biscuit, Chips, Chanachur, Soft drinks, Noodles, Brush Cosmetics etc.</li> <li>Provide Flexi-load and Bikash service.</li> <li>Average 15% gain on sales.</li> <li>The business is operating by entrepreneur. Existing no employee.</li> <li>After getting equity fund one employee will be appointed.</li> <li>Collects goods from Pakutia, Tangail.</li> <li>The shop is rented.</li> <li>Agreed grace period is 4 months.</li> </ul> |  |  |

# Pictures