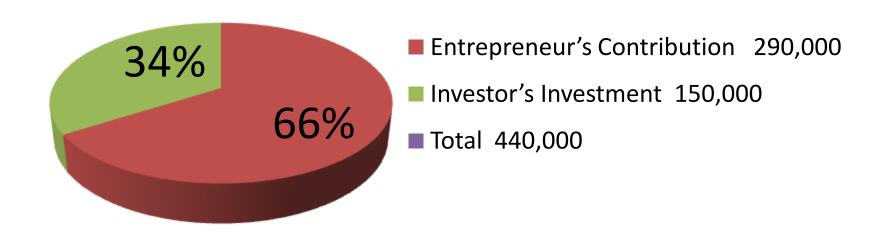

| Proposed Nobin Udyokta Business Info              |    |                                                                                                                                                                                                                                                                                                                                                                                                                                                                                                                                                           |  |  |
|---------------------------------------------------|----|-----------------------------------------------------------------------------------------------------------------------------------------------------------------------------------------------------------------------------------------------------------------------------------------------------------------------------------------------------------------------------------------------------------------------------------------------------------------------------------------------------------------------------------------------------------|--|--|
| Business Name                                     | :  | MAA GENERAL STORE                                                                                                                                                                                                                                                                                                                                                                                                                                                                                                                                         |  |  |
| Location                                          | :  | Pakutia Bazar,Ghatail, Tangail                                                                                                                                                                                                                                                                                                                                                                                                                                                                                                                            |  |  |
| Total Investment in BDT                           | :  | BDT 4,40,000                                                                                                                                                                                                                                                                                                                                                                                                                                                                                                                                              |  |  |
| Financing                                         | •  | Self BDT 2,90,000 (from existing business) 66% Required Investment BDT 1,50,000 (as equity) 34%                                                                                                                                                                                                                                                                                                                                                                                                                                                           |  |  |
| Present salary/drawings from business (estimates) | •  | BDT 8,000                                                                                                                                                                                                                                                                                                                                                                                                                                                                                                                                                 |  |  |
| Proposed Salary                                   | :  | BDT 8,000                                                                                                                                                                                                                                                                                                                                                                                                                                                                                                                                                 |  |  |
| Implementation                                    | •• | <ul> <li>The business is planned to be scaled up by investment in existing goods like; Rice, Pulse, Flour, Sugar, Biscuit, Chips, Chanachur, Soft drinks, Noodles, Brush Cosmetics etc.</li> <li>Provide Flexi-load and Bikash service.</li> <li>Average 15% gain on sales.</li> <li>The business is operating by entrepreneur. Existing no employee.</li> <li>After getting equity fund one employee will be appointed.</li> <li>Collects goods from Pakutia, Tangail.</li> <li>The shop is rented.</li> <li>Agreed grace period is 4 months.</li> </ul> |  |  |