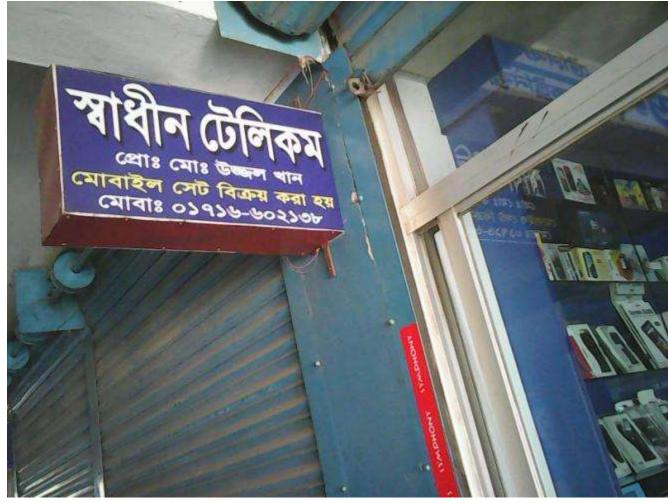

| Proposed Nobin Udyokta Business Info              |   |                                                                                                                                                                                                                                                                                                                                                                                                                                                                                                         |  |
|---------------------------------------------------|---|---------------------------------------------------------------------------------------------------------------------------------------------------------------------------------------------------------------------------------------------------------------------------------------------------------------------------------------------------------------------------------------------------------------------------------------------------------------------------------------------------------|--|
| Business Name                                     | : | SHADIN TELECOM                                                                                                                                                                                                                                                                                                                                                                                                                                                                                          |  |
| Location                                          | : | Ghatail bus stand Ghatail, Tangail                                                                                                                                                                                                                                                                                                                                                                                                                                                                      |  |
| Total Investment in BDT                           | : | 5,65,000 taka                                                                                                                                                                                                                                                                                                                                                                                                                                                                                           |  |
| Financing                                         | : | Self BDT 3,65,000 (from existing business) 65% Required Investment BDT 2,00,000 (as equity) 35%                                                                                                                                                                                                                                                                                                                                                                                                         |  |
| Present salary/drawings from business (estimates) | : | 9,000 Taka                                                                                                                                                                                                                                                                                                                                                                                                                                                                                              |  |
| Proposed Salary                                   | : | 9,000 Taka                                                                                                                                                                                                                                                                                                                                                                                                                                                                                              |  |
| Implementation                                    | : | <ul> <li>The business is planned to be scaled up by investment in existing goods like; Mobile phone, Charger, Battery, Caching, Cover, Pen drive, Card reader, Headphone etc.</li> <li>Average 15% gain on sales.</li> <li>The business is operating by entrepreneur. Existing One Employee.</li> <li>After getting equity fund one Employee will be appointed.</li> <li>The shop is rented.</li> <li>Collects Goods from Dhaka, Tangail, Ghatail.</li> <li>Agreed grace period is 4 months.</li> </ul> |  |

#### দোকান ঘর ভাড়ার চুক্তিপত্র

ব্যাস্থ্য বিশ্ব বিশ্র বিশ্ব ব

উপজেলা শাখা, মাটাইল, টাছাইল।

নোঃ উচ্চল পান পিতঃ আমুল পঠিফ খান থামঃ পোড়াবাড়ী, ডাকখবঃ নাগবাড়ী পোড়াবাড়ী উপজেলাঃ ঘটাইল, জেলাঃ টাকাইল।

দোকান খরের নামঃ স্বাধীন টেলিকম