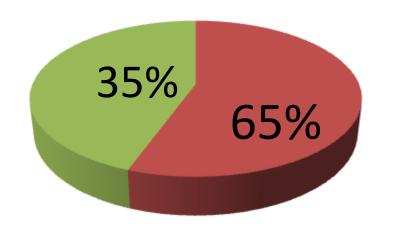

| Proposed Nobin Udyokta Business Info              |   |                                                                                                                                                                                                                                                                                                                                                                                                                                                                                                         |  |
|---------------------------------------------------|---|---------------------------------------------------------------------------------------------------------------------------------------------------------------------------------------------------------------------------------------------------------------------------------------------------------------------------------------------------------------------------------------------------------------------------------------------------------------------------------------------------------|--|
| Business Name                                     | : | SHADIN TELECOM                                                                                                                                                                                                                                                                                                                                                                                                                                                                                          |  |
| Location                                          | : | Ghatail bus stand Ghatail, Tangail                                                                                                                                                                                                                                                                                                                                                                                                                                                                      |  |
| Total Investment in BDT                           | : | 5,65,000 taka                                                                                                                                                                                                                                                                                                                                                                                                                                                                                           |  |
| Financing                                         | : | Self BDT 3,65,000 (from existing business) 65% Required Investment BDT 2,00,000 (as equity) 35%                                                                                                                                                                                                                                                                                                                                                                                                         |  |
| Present salary/drawings from business (estimates) | : | 9,000 Taka                                                                                                                                                                                                                                                                                                                                                                                                                                                                                              |  |
| Proposed Salary                                   | : | 9,000 Taka                                                                                                                                                                                                                                                                                                                                                                                                                                                                                              |  |
| Implementation                                    | : | <ul> <li>The business is planned to be scaled up by investment in existing goods like; Mobile phone, Charger, Battery, Caching, Cover, Pen drive, Card reader, Headphone etc.</li> <li>Average 15% gain on sales.</li> <li>The business is operating by entrepreneur. Existing One Employee.</li> <li>After getting equity fund one Employee will be appointed.</li> <li>The shop is rented.</li> <li>Collects Goods from Dhaka, Tangail, Ghatail.</li> <li>Agreed grace period is 4 months.</li> </ul> |  |