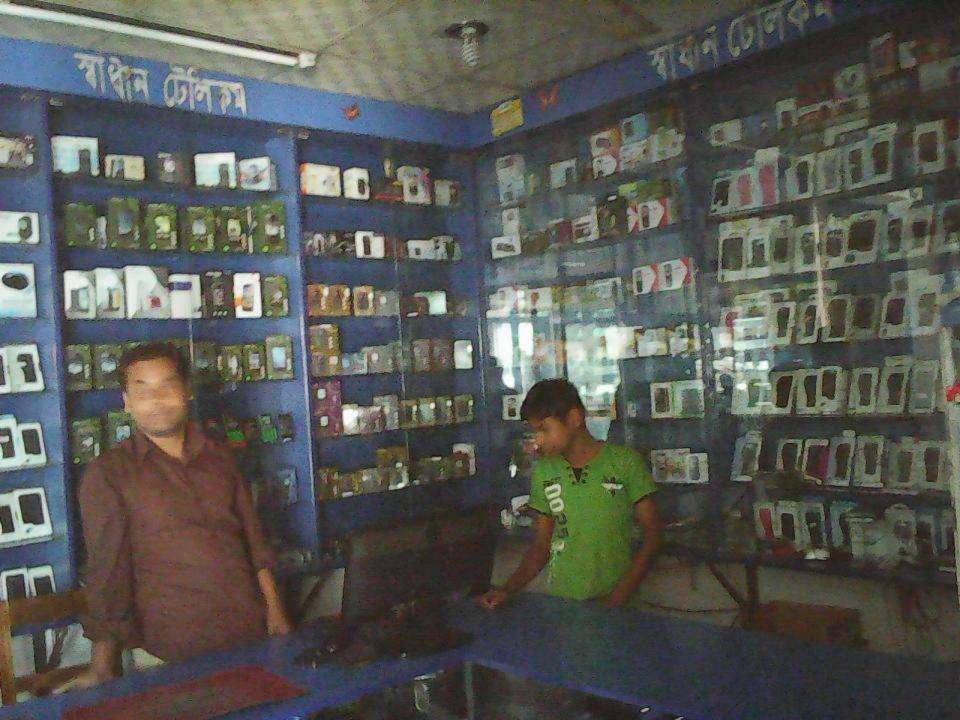

| Proposed Nobin Udyokta Business Info              |   |                                                                                                                                                                                                                                                                                                                                                                                                                                                                                                         |  |
|---------------------------------------------------|---|---------------------------------------------------------------------------------------------------------------------------------------------------------------------------------------------------------------------------------------------------------------------------------------------------------------------------------------------------------------------------------------------------------------------------------------------------------------------------------------------------------|--|
| Business Name                                     | : | SHADIN TELECOM                                                                                                                                                                                                                                                                                                                                                                                                                                                                                          |  |
| Location                                          | : | Ghatail bus stand Ghatail, Tangail                                                                                                                                                                                                                                                                                                                                                                                                                                                                      |  |
| Total Investment in BDT                           | : | 5,65,000 taka                                                                                                                                                                                                                                                                                                                                                                                                                                                                                           |  |
| Financing                                         | : | Self BDT 3,65,000 (from existing business) 65% Required Investment BDT 2,00,000 (as equity) 35%                                                                                                                                                                                                                                                                                                                                                                                                         |  |
| Present salary/drawings from business (estimates) | : | 9,000 Taka                                                                                                                                                                                                                                                                                                                                                                                                                                                                                              |  |
| Proposed Salary                                   | : | 9,000 Taka                                                                                                                                                                                                                                                                                                                                                                                                                                                                                              |  |
| Implementation                                    | : | <ul> <li>The business is planned to be scaled up by investment in existing goods like; Mobile phone, Charger, Battery, Caching, Cover, Pen drive, Card reader, Headphone etc.</li> <li>Average 15% gain on sales.</li> <li>The business is operating by entrepreneur. Existing One Employee.</li> <li>After getting equity fund one Employee will be appointed.</li> <li>The shop is rented.</li> <li>Collects Goods from Dhaka, Tangail, Ghatail.</li> <li>Agreed grace period is 4 months.</li> </ul> |  |

# Pictures

8500048