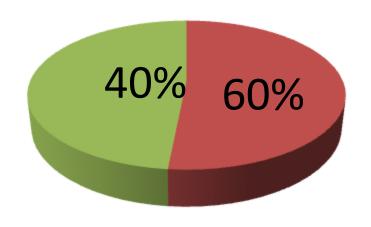

| Proposed Nobin Udyokta Business Info              |   |                                                                                                                                                                                                                                                                                                                                                                                                                         |  |
|---------------------------------------------------|---|-------------------------------------------------------------------------------------------------------------------------------------------------------------------------------------------------------------------------------------------------------------------------------------------------------------------------------------------------------------------------------------------------------------------------|--|
| Business Name                                     | : | AKHI DECORATOR                                                                                                                                                                                                                                                                                                                                                                                                          |  |
| Location                                          | : | Baniapara, Near Ghatail, Tangail                                                                                                                                                                                                                                                                                                                                                                                        |  |
| Total Investment in BDT                           | : | 2,50,000 taka                                                                                                                                                                                                                                                                                                                                                                                                           |  |
| Financing                                         | : | Self BDT 1,50,000 (from existing business) 60%                                                                                                                                                                                                                                                                                                                                                                          |  |
|                                                   |   | Required Investment BDT 1,00,000 (as equity) 40%                                                                                                                                                                                                                                                                                                                                                                        |  |
| Present salary/drawings from business (estimates) | : | 8,000 Taka                                                                                                                                                                                                                                                                                                                                                                                                              |  |
| Proposed Salary                                   | : | 9,000 Taka                                                                                                                                                                                                                                                                                                                                                                                                              |  |
| Implementation                                    | : | <ul> <li>The business is planned to be scaled up by investment in existing Decorators Things Like: Chair, Table, Melamine Plate, Glass, Jug, Tub, Pan, Samiana etc.</li> <li>Provide Decoration Service.</li> <li>The business is operating by entrepreneur. Existing two employees.</li> <li>Collects goods from Ghatail and Tangail.</li> <li>The shop is Owned.</li> <li>Agreed grace period is 4 months.</li> </ul> |  |

### **Investment Breakdown**

| Particulars                                                                    | Existing | Proposed | Proposed Total |
|--------------------------------------------------------------------------------|----------|----------|----------------|
| Chair, Table, Melamine Plate,<br>Glass, Jug, Tub, Pan, Samiana,<br>Bamboo etc. | 1,50,000 | 1,00,000 | 2,50,000       |
| Total                                                                          | 1,50,000 | 1,00,000 | 2,50,000       |