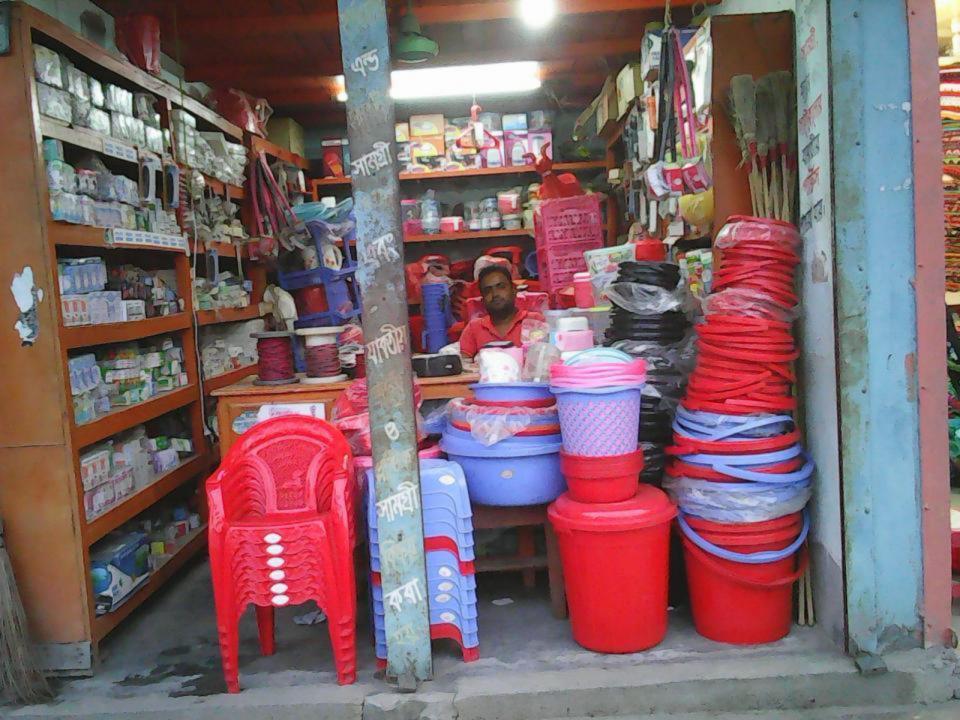

| Proposed Nobin Udyokta Business Info                 |   |                                                                                                                                                                                                                                                                                                                                                                                                                                                                                                                |  |  |
|------------------------------------------------------|---|----------------------------------------------------------------------------------------------------------------------------------------------------------------------------------------------------------------------------------------------------------------------------------------------------------------------------------------------------------------------------------------------------------------------------------------------------------------------------------------------------------------|--|--|
| Business Name                                        | : | FIVE STAR HARDWARE & ELECTRIC                                                                                                                                                                                                                                                                                                                                                                                                                                                                                  |  |  |
| Location                                             | : | Natia para, women market, Delduar, Tangail                                                                                                                                                                                                                                                                                                                                                                                                                                                                     |  |  |
| Total Investment in BDT                              | : | BDT 5,00,000                                                                                                                                                                                                                                                                                                                                                                                                                                                                                                   |  |  |
| Financing                                            | : | Self BDT 3,00,000 (from existing business) 60%<br>Required Investment BDT 2,00,000 (as equity) 40%                                                                                                                                                                                                                                                                                                                                                                                                             |  |  |
| Present salary/drawings<br>from business (estimates) | : | 6,000 Taka                                                                                                                                                                                                                                                                                                                                                                                                                                                                                                     |  |  |
| Proposed Salary                                      | : | 8,000 Taka                                                                                                                                                                                                                                                                                                                                                                                                                                                                                                     |  |  |
| Implementation                                       | : | <ul> <li>The business is planned to be scaled up by investment in existing goods like; Plastic bucket, Bowl, Rack, Chair, Table, Jug, Mug, Hotpot, Box, Electric cable, plug, switch, Socket, bulb etc.</li> <li>Average 20% gain on sales.</li> <li>The business is operating by entrepreneur. Existing no employee.</li> <li>After getting equity fund one employee will be appointed.</li> <li>Collects goods from Dhaka.</li> <li>The shop is rented.</li> <li>Agreed grace period is 4 months.</li> </ul> |  |  |

Pictures