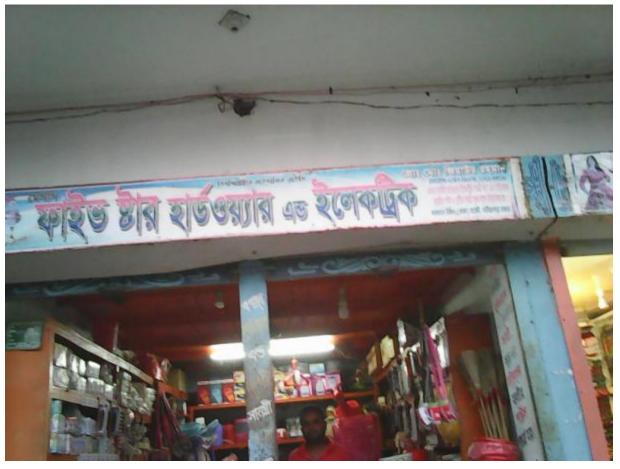

#### Proposed NU Business Name: FIVE STAR HARDWARE & ELECTRIC

Project identification and prepared by: Shohel Mollah, Jamurkee Unit, Tangail

Project verified by: Md Mizanur Rahman Patwary

Grameen Shakti Samajik Byabosha Ltd.

| Proposed Nobin Udyokta Business Info                 |   |                                                                                                                                                                                                                                                                                                                                                                                                                                                                                                                |  |  |
|------------------------------------------------------|---|----------------------------------------------------------------------------------------------------------------------------------------------------------------------------------------------------------------------------------------------------------------------------------------------------------------------------------------------------------------------------------------------------------------------------------------------------------------------------------------------------------------|--|--|
| Business Name                                        | : | FIVE STAR HARDWARE & ELECTRIC                                                                                                                                                                                                                                                                                                                                                                                                                                                                                  |  |  |
| Location                                             | : | Natia para, women market, Delduar, Tangail                                                                                                                                                                                                                                                                                                                                                                                                                                                                     |  |  |
| Total Investment in BDT                              | : | BDT 5,00,000                                                                                                                                                                                                                                                                                                                                                                                                                                                                                                   |  |  |
| Financing                                            | : | Self BDT 3,00,000 (from existing business) 60%<br>Required Investment BDT 2,00,000 (as equity) 40%                                                                                                                                                                                                                                                                                                                                                                                                             |  |  |
| Present salary/drawings<br>from business (estimates) | : | 6,000 Taka                                                                                                                                                                                                                                                                                                                                                                                                                                                                                                     |  |  |
| Proposed Salary                                      | : | 8,000 Taka                                                                                                                                                                                                                                                                                                                                                                                                                                                                                                     |  |  |
| Implementation                                       | : | <ul> <li>The business is planned to be scaled up by investment in existing goods like; Plastic bucket, Bowl, Rack, Chair, Table, Jug, Mug, Hotpot, Box, Electric cable, plug, switch, Socket, bulb etc.</li> <li>Average 20% gain on sales.</li> <li>The business is operating by entrepreneur. Existing no employee.</li> <li>After getting equity fund one employee will be appointed.</li> <li>Collects goods from Dhaka.</li> <li>The shop is rented.</li> <li>Agreed grace period is 4 months.</li> </ul> |  |  |