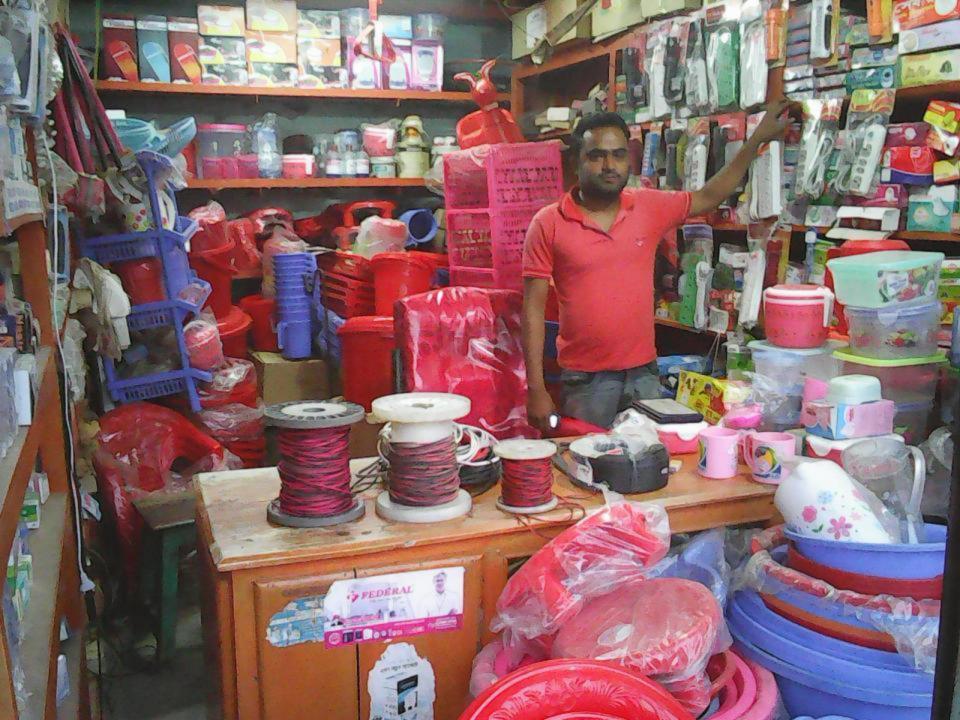

| Proposed Nobin Udyokta Business Info                 |   |                                                                                                                                                                                                                                                                                                                                                                                                                                                                                                                |  |  |
|------------------------------------------------------|---|----------------------------------------------------------------------------------------------------------------------------------------------------------------------------------------------------------------------------------------------------------------------------------------------------------------------------------------------------------------------------------------------------------------------------------------------------------------------------------------------------------------|--|--|
| Business Name                                        | : | FIVE STAR HARDWARE & ELECTRIC                                                                                                                                                                                                                                                                                                                                                                                                                                                                                  |  |  |
| Location                                             | : | Natia para, women market, Delduar, Tangail                                                                                                                                                                                                                                                                                                                                                                                                                                                                     |  |  |
| Total Investment in BDT                              | : | BDT 5,00,000                                                                                                                                                                                                                                                                                                                                                                                                                                                                                                   |  |  |
| Financing                                            | : | Self BDT 3,00,000 (from existing business) 60%<br>Required Investment BDT 2,00,000 (as equity) 40%                                                                                                                                                                                                                                                                                                                                                                                                             |  |  |
| Present salary/drawings<br>from business (estimates) | : | 6,000 Taka                                                                                                                                                                                                                                                                                                                                                                                                                                                                                                     |  |  |
| Proposed Salary                                      | : | 8,000 Taka                                                                                                                                                                                                                                                                                                                                                                                                                                                                                                     |  |  |
| Implementation                                       | : | <ul> <li>The business is planned to be scaled up by investment in existing goods like; Plastic bucket, Bowl, Rack, Chair, Table, Jug, Mug, Hotpot, Box, Electric cable, plug, switch, Socket, bulb etc.</li> <li>Average 20% gain on sales.</li> <li>The business is operating by entrepreneur. Existing no employee.</li> <li>After getting equity fund one employee will be appointed.</li> <li>Collects goods from Dhaka.</li> <li>The shop is rented.</li> <li>Agreed grace period is 4 months.</li> </ul> |  |  |

Pictures