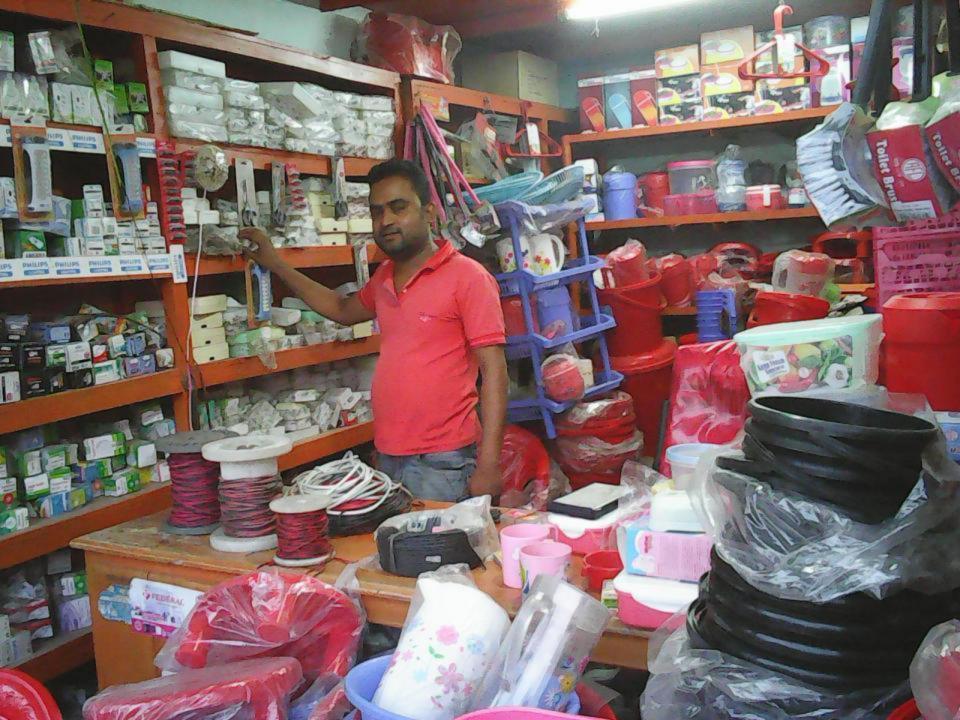

| Proposed Nobin Udyokta Business Info                 |   |                                                                                                                                                                                                                                                                                                                                                                                                                                                                                                                |  |  |
|------------------------------------------------------|---|----------------------------------------------------------------------------------------------------------------------------------------------------------------------------------------------------------------------------------------------------------------------------------------------------------------------------------------------------------------------------------------------------------------------------------------------------------------------------------------------------------------|--|--|
| Business Name                                        | : | FIVE STAR HARDWARE & ELECTRIC                                                                                                                                                                                                                                                                                                                                                                                                                                                                                  |  |  |
| Location                                             | : | Natia para, women market, Delduar, Tangail                                                                                                                                                                                                                                                                                                                                                                                                                                                                     |  |  |
| Total Investment in BDT                              | : | BDT 5,00,000                                                                                                                                                                                                                                                                                                                                                                                                                                                                                                   |  |  |
| Financing                                            | : | Self BDT 3,00,000 (from existing business) 60%<br>Required Investment BDT 2,00,000 (as equity) 40%                                                                                                                                                                                                                                                                                                                                                                                                             |  |  |
| Present salary/drawings<br>from business (estimates) | : | 6,000 Taka                                                                                                                                                                                                                                                                                                                                                                                                                                                                                                     |  |  |
| Proposed Salary                                      | : | 8,000 Taka                                                                                                                                                                                                                                                                                                                                                                                                                                                                                                     |  |  |
| Implementation                                       | : | <ul> <li>The business is planned to be scaled up by investment in existing goods like; Plastic bucket, Bowl, Rack, Chair, Table, Jug, Mug, Hotpot, Box, Electric cable, plug, switch, Socket, bulb etc.</li> <li>Average 20% gain on sales.</li> <li>The business is operating by entrepreneur. Existing no employee.</li> <li>After getting equity fund one employee will be appointed.</li> <li>Collects goods from Dhaka.</li> <li>The shop is rented.</li> <li>Agreed grace period is 4 months.</li> </ul> |  |  |

Pictures