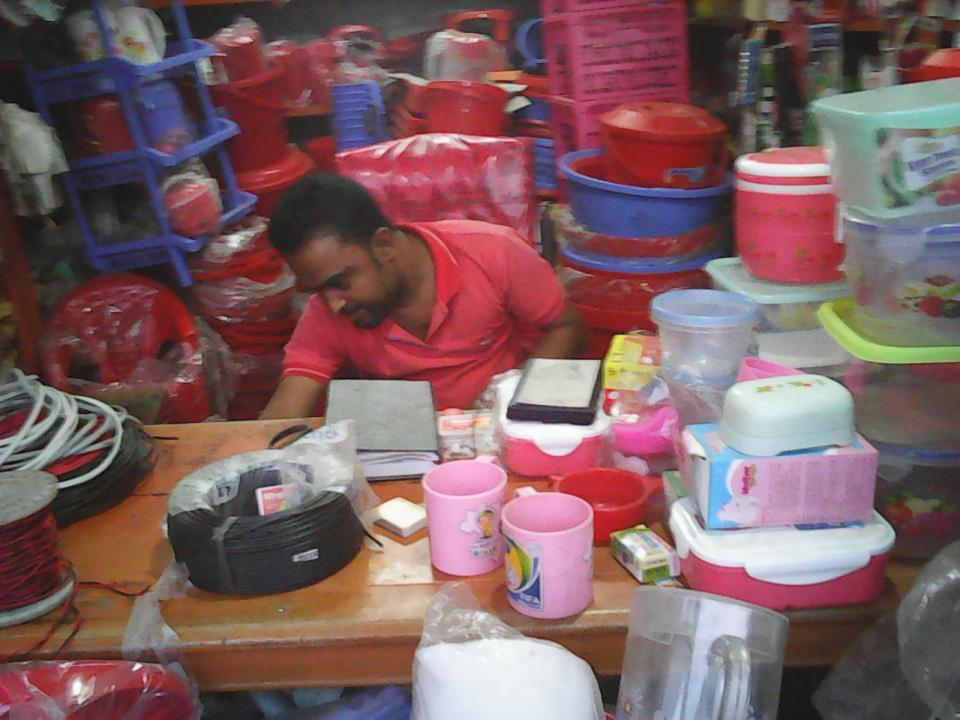

| Proposed Nobin Udyokta Business Info                 |   |                                                                                                                                                                                                                                                                                                                                                                                                                                                                                                                |  |  |
|------------------------------------------------------|---|----------------------------------------------------------------------------------------------------------------------------------------------------------------------------------------------------------------------------------------------------------------------------------------------------------------------------------------------------------------------------------------------------------------------------------------------------------------------------------------------------------------|--|--|
| Business Name                                        | : | FIVE STAR HARDWARE & ELECTRIC                                                                                                                                                                                                                                                                                                                                                                                                                                                                                  |  |  |
| Location                                             | : | Natia para, women market, Delduar, Tangail                                                                                                                                                                                                                                                                                                                                                                                                                                                                     |  |  |
| Total Investment in BDT                              | : | BDT 5,00,000                                                                                                                                                                                                                                                                                                                                                                                                                                                                                                   |  |  |
| Financing                                            | : | Self BDT 3,00,000 (from existing business) 60%<br>Required Investment BDT 2,00,000 (as equity) 40%                                                                                                                                                                                                                                                                                                                                                                                                             |  |  |
| Present salary/drawings<br>from business (estimates) | : | 6,000 Taka                                                                                                                                                                                                                                                                                                                                                                                                                                                                                                     |  |  |
| Proposed Salary                                      | : | 8,000 Taka                                                                                                                                                                                                                                                                                                                                                                                                                                                                                                     |  |  |
| Implementation                                       | : | <ul> <li>The business is planned to be scaled up by investment in existing goods like; Plastic bucket, Bowl, Rack, Chair, Table, Jug, Mug, Hotpot, Box, Electric cable, plug, switch, Socket, bulb etc.</li> <li>Average 20% gain on sales.</li> <li>The business is operating by entrepreneur. Existing no employee.</li> <li>After getting equity fund one employee will be appointed.</li> <li>Collects goods from Dhaka.</li> <li>The shop is rented.</li> <li>Agreed grace period is 4 months.</li> </ul> |  |  |

Pictures