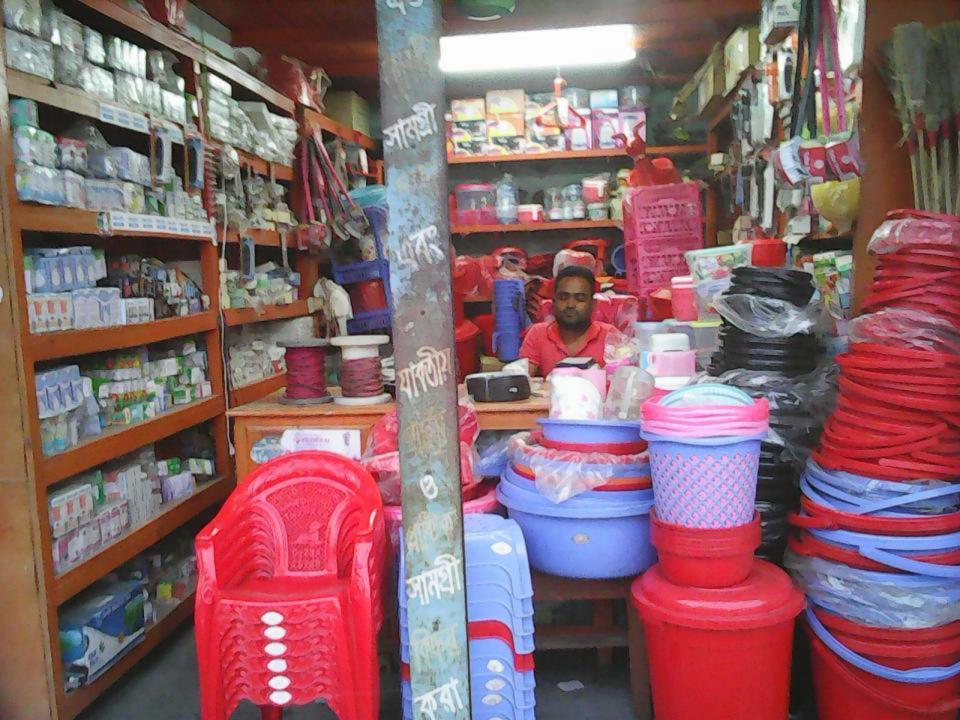

| Proposed Nobin Udyokta Business Info                 |   |                                                                                                                                                                                                                                                                                                                                                                                                                                                                                                                |  |  |
|------------------------------------------------------|---|----------------------------------------------------------------------------------------------------------------------------------------------------------------------------------------------------------------------------------------------------------------------------------------------------------------------------------------------------------------------------------------------------------------------------------------------------------------------------------------------------------------|--|--|
| Business Name                                        | : | FIVE STAR HARDWARE & ELECTRIC                                                                                                                                                                                                                                                                                                                                                                                                                                                                                  |  |  |
| Location                                             | : | Natia para, women market, Delduar, Tangail                                                                                                                                                                                                                                                                                                                                                                                                                                                                     |  |  |
| Total Investment in BDT                              | : | BDT 5,00,000                                                                                                                                                                                                                                                                                                                                                                                                                                                                                                   |  |  |
| Financing                                            | : | Self BDT 3,00,000 (from existing business) 60%<br>Required Investment BDT 2,00,000 (as equity) 40%                                                                                                                                                                                                                                                                                                                                                                                                             |  |  |
| Present salary/drawings<br>from business (estimates) | : | 6,000 Taka                                                                                                                                                                                                                                                                                                                                                                                                                                                                                                     |  |  |
| Proposed Salary                                      | : | 8,000 Taka                                                                                                                                                                                                                                                                                                                                                                                                                                                                                                     |  |  |
| Implementation                                       | : | <ul> <li>The business is planned to be scaled up by investment in existing goods like; Plastic bucket, Bowl, Rack, Chair, Table, Jug, Mug, Hotpot, Box, Electric cable, plug, switch, Socket, bulb etc.</li> <li>Average 20% gain on sales.</li> <li>The business is operating by entrepreneur. Existing no employee.</li> <li>After getting equity fund one employee will be appointed.</li> <li>Collects goods from Dhaka.</li> <li>The shop is rented.</li> <li>Agreed grace period is 4 months.</li> </ul> |  |  |

Pictures