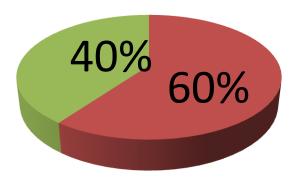

| Proposed Nobin Udyokta Business Info                 |   |                                                                                                                                                                                                                                                                                                                                                                                                                                                                                                                |  |  |
|------------------------------------------------------|---|----------------------------------------------------------------------------------------------------------------------------------------------------------------------------------------------------------------------------------------------------------------------------------------------------------------------------------------------------------------------------------------------------------------------------------------------------------------------------------------------------------------|--|--|
| Business Name                                        | : | FIVE STAR HARDWARE & ELECTRIC                                                                                                                                                                                                                                                                                                                                                                                                                                                                                  |  |  |
| Location                                             | : | Natia para, women market, Delduar, Tangail                                                                                                                                                                                                                                                                                                                                                                                                                                                                     |  |  |
| Total Investment in BDT                              | : | BDT 5,00,000                                                                                                                                                                                                                                                                                                                                                                                                                                                                                                   |  |  |
| Financing                                            | : | Self BDT 3,00,000 (from existing business) 60%<br>Required Investment BDT 2,00,000 (as equity) 40%                                                                                                                                                                                                                                                                                                                                                                                                             |  |  |
| Present salary/drawings<br>from business (estimates) | : | 6,000 Taka                                                                                                                                                                                                                                                                                                                                                                                                                                                                                                     |  |  |
| Proposed Salary                                      | : | 8,000 Taka                                                                                                                                                                                                                                                                                                                                                                                                                                                                                                     |  |  |
| Implementation                                       | : | <ul> <li>The business is planned to be scaled up by investment in existing goods like; Plastic bucket, Bowl, Rack, Chair, Table, Jug, Mug, Hotpot, Box, Electric cable, plug, switch, Socket, bulb etc.</li> <li>Average 20% gain on sales.</li> <li>The business is operating by entrepreneur. Existing no employee.</li> <li>After getting equity fund one employee will be appointed.</li> <li>Collects goods from Dhaka.</li> <li>The shop is rented.</li> <li>Agreed grace period is 4 months.</li> </ul> |  |  |