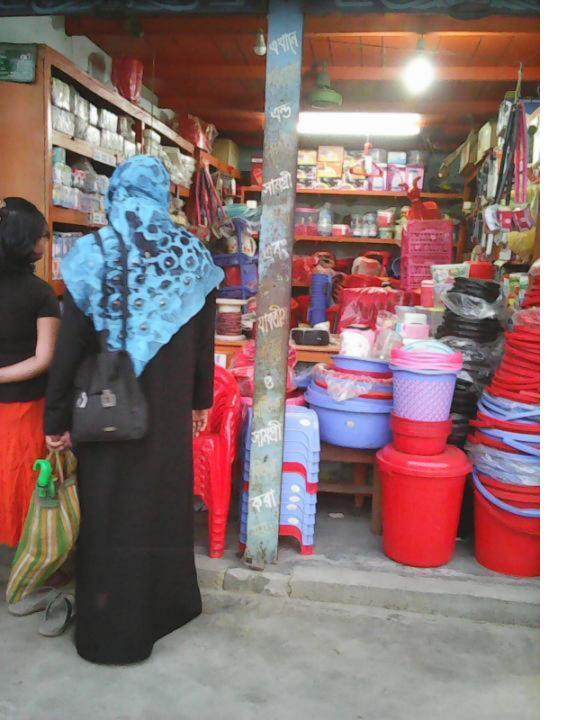

| Proposed Nobin Udyokta Business Info                 |   |                                                                                                                                                                                                                                                                                                                                                                                                                                                                                                                |  |  |
|------------------------------------------------------|---|----------------------------------------------------------------------------------------------------------------------------------------------------------------------------------------------------------------------------------------------------------------------------------------------------------------------------------------------------------------------------------------------------------------------------------------------------------------------------------------------------------------|--|--|
| Business Name                                        | : | FIVE STAR HARDWARE & ELECTRIC                                                                                                                                                                                                                                                                                                                                                                                                                                                                                  |  |  |
| Location                                             | : | Natia para, women market, Delduar, Tangail                                                                                                                                                                                                                                                                                                                                                                                                                                                                     |  |  |
| Total Investment in BDT                              | : | BDT 5,00,000                                                                                                                                                                                                                                                                                                                                                                                                                                                                                                   |  |  |
| Financing                                            | : | Self BDT 3,00,000 (from existing business) 60%<br>Required Investment BDT 2,00,000 (as equity) 40%                                                                                                                                                                                                                                                                                                                                                                                                             |  |  |
| Present salary/drawings<br>from business (estimates) | : | 6,000 Taka                                                                                                                                                                                                                                                                                                                                                                                                                                                                                                     |  |  |
| Proposed Salary                                      | : | 8,000 Taka                                                                                                                                                                                                                                                                                                                                                                                                                                                                                                     |  |  |
| Implementation                                       | : | <ul> <li>The business is planned to be scaled up by investment in existing goods like; Plastic bucket, Bowl, Rack, Chair, Table, Jug, Mug, Hotpot, Box, Electric cable, plug, switch, Socket, bulb etc.</li> <li>Average 20% gain on sales.</li> <li>The business is operating by entrepreneur. Existing no employee.</li> <li>After getting equity fund one employee will be appointed.</li> <li>Collects goods from Dhaka.</li> <li>The shop is rented.</li> <li>Agreed grace period is 4 months.</li> </ul> |  |  |

Pictures