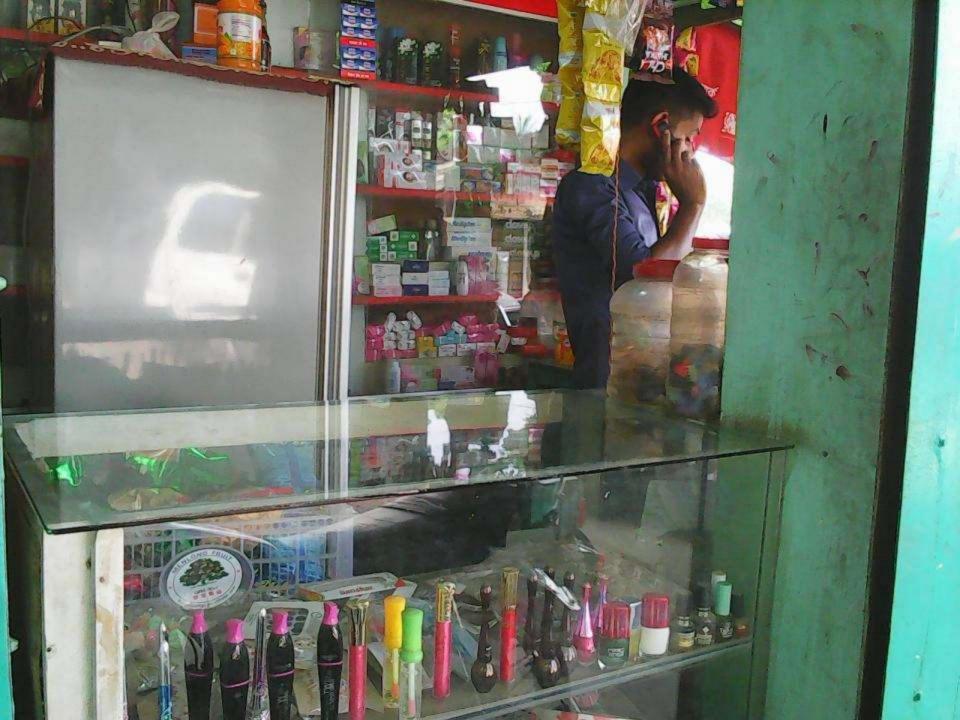

# Pictures

| Proposed Nobin Udyokta Business Info              |   |                                                                                                                                                                                                                                                                                                                                                                                                                                                                                           |  |  |
|---------------------------------------------------|---|-------------------------------------------------------------------------------------------------------------------------------------------------------------------------------------------------------------------------------------------------------------------------------------------------------------------------------------------------------------------------------------------------------------------------------------------------------------------------------------------|--|--|
| Business Name                                     | • | ISMAIL STORE                                                                                                                                                                                                                                                                                                                                                                                                                                                                              |  |  |
| Location                                          | : | Bathuli Bazar, Delduar, Tangail                                                                                                                                                                                                                                                                                                                                                                                                                                                           |  |  |
| Total Investment in BDT                           | : | BDT 2,05,000                                                                                                                                                                                                                                                                                                                                                                                                                                                                              |  |  |
| Financing                                         |   | Self BDT 1,25,000 (from existing business) 61%                                                                                                                                                                                                                                                                                                                                                                                                                                            |  |  |
|                                                   |   | Required Investment BDT 80,000 (as equity) 39%                                                                                                                                                                                                                                                                                                                                                                                                                                            |  |  |
| Present salary/drawings from business (estimates) | : | 4,000 Taka                                                                                                                                                                                                                                                                                                                                                                                                                                                                                |  |  |
| Proposed Salary                                   | : | 4000 Taka                                                                                                                                                                                                                                                                                                                                                                                                                                                                                 |  |  |
| Implementation                                    | • | <ul> <li>The business is planned to be scaled up by investment in existing goods like; Biscuit, Chips, Chanachur, Soft drinks, Noodles, Tooth-paste, Brush Cosmetics etc.</li> <li>Average 15% gain on sales.</li> <li>The business is operating by entrepreneur. Existing no employee.</li> <li>After getting equity fund one employee will be appointed.</li> <li>Collects goods from Dhaka, Tangail.</li> <li>The shop is rented.</li> <li>Agreed grace period is 4 months.</li> </ul> |  |  |