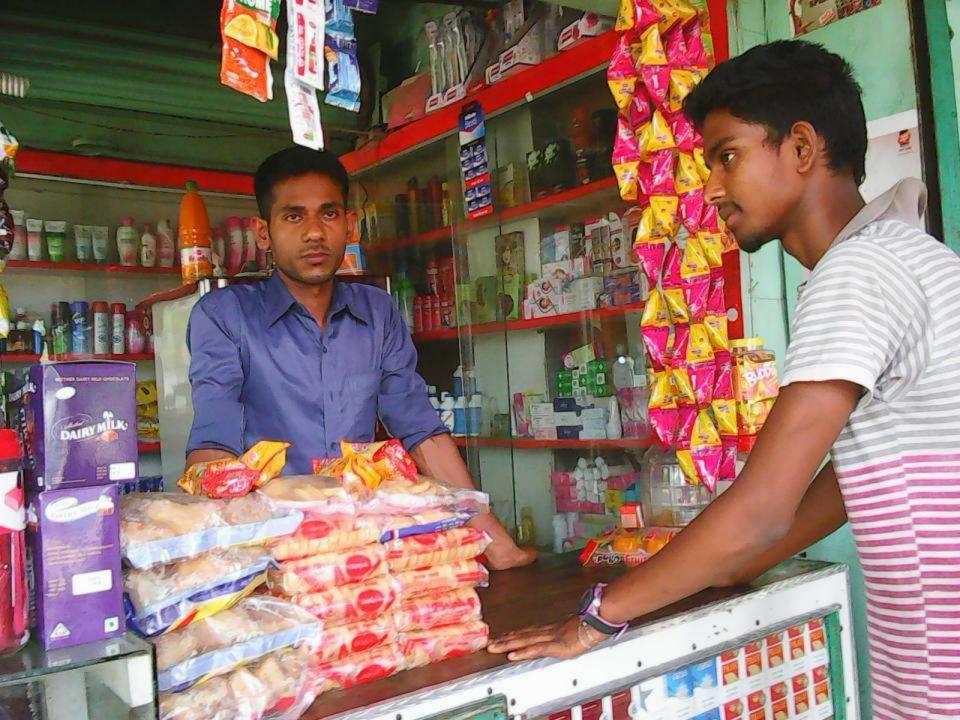

# Pictures

| Proposed Nobin Udyokta Business Info              |   |                                                                                                                                                                                                                                                                                                                                                                                                                                                                                           |  |  |
|---------------------------------------------------|---|-------------------------------------------------------------------------------------------------------------------------------------------------------------------------------------------------------------------------------------------------------------------------------------------------------------------------------------------------------------------------------------------------------------------------------------------------------------------------------------------|--|--|
| Business Name                                     | • | ISMAIL STORE                                                                                                                                                                                                                                                                                                                                                                                                                                                                              |  |  |
| Location                                          | : | Bathuli Bazar, Delduar, Tangail                                                                                                                                                                                                                                                                                                                                                                                                                                                           |  |  |
| Total Investment in BDT                           | : | BDT 2,05,000                                                                                                                                                                                                                                                                                                                                                                                                                                                                              |  |  |
| Financing                                         |   | Self BDT 1,25,000 (from existing business) 61%                                                                                                                                                                                                                                                                                                                                                                                                                                            |  |  |
|                                                   |   | Required Investment BDT 80,000 (as equity) 39%                                                                                                                                                                                                                                                                                                                                                                                                                                            |  |  |
| Present salary/drawings from business (estimates) | : | 4,000 Taka                                                                                                                                                                                                                                                                                                                                                                                                                                                                                |  |  |
| Proposed Salary                                   | : | 4000 Taka                                                                                                                                                                                                                                                                                                                                                                                                                                                                                 |  |  |
| Implementation                                    | • | <ul> <li>The business is planned to be scaled up by investment in existing goods like; Biscuit, Chips, Chanachur, Soft drinks, Noodles, Tooth-paste, Brush Cosmetics etc.</li> <li>Average 15% gain on sales.</li> <li>The business is operating by entrepreneur. Existing no employee.</li> <li>After getting equity fund one employee will be appointed.</li> <li>Collects goods from Dhaka, Tangail.</li> <li>The shop is rented.</li> <li>Agreed grace period is 4 months.</li> </ul> |  |  |