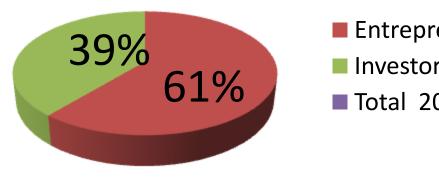

| Proposed Nobin Udyokta Business Info              |   |                                                                                                                                                                                                                                                                                                                                                                                                                                                                                           |  |  |
|---------------------------------------------------|---|-------------------------------------------------------------------------------------------------------------------------------------------------------------------------------------------------------------------------------------------------------------------------------------------------------------------------------------------------------------------------------------------------------------------------------------------------------------------------------------------|--|--|
| Business Name                                     | • | ISMAIL STORE                                                                                                                                                                                                                                                                                                                                                                                                                                                                              |  |  |
| Location                                          | : | Bathuli Bazar, Delduar, Tangail                                                                                                                                                                                                                                                                                                                                                                                                                                                           |  |  |
| Total Investment in BDT                           | : | BDT 2,05,000                                                                                                                                                                                                                                                                                                                                                                                                                                                                              |  |  |
| Financing                                         |   | Self BDT 1,25,000 (from existing business) 61%                                                                                                                                                                                                                                                                                                                                                                                                                                            |  |  |
|                                                   |   | Required Investment BDT 80,000 (as equity) 39%                                                                                                                                                                                                                                                                                                                                                                                                                                            |  |  |
| Present salary/drawings from business (estimates) | : | 4,000 Taka                                                                                                                                                                                                                                                                                                                                                                                                                                                                                |  |  |
| Proposed Salary                                   | : | 4000 Taka                                                                                                                                                                                                                                                                                                                                                                                                                                                                                 |  |  |
| Implementation                                    | • | <ul> <li>The business is planned to be scaled up by investment in existing goods like; Biscuit, Chips, Chanachur, Soft drinks, Noodles, Tooth-paste, Brush Cosmetics etc.</li> <li>Average 15% gain on sales.</li> <li>The business is operating by entrepreneur. Existing no employee.</li> <li>After getting equity fund one employee will be appointed.</li> <li>Collects goods from Dhaka, Tangail.</li> <li>The shop is rented.</li> <li>Agreed grace period is 4 months.</li> </ul> |  |  |

### **Source of Finance**

- Entrepreneur's Contribution 125,000
- Investor's Investment 80,000
- Total 205,000

| Fin                                     | Financial Projection (BDT) |         |           |           |           |  |  |  |
|-----------------------------------------|----------------------------|---------|-----------|-----------|-----------|--|--|--|
| Particular                              | Daily                      | Monthly | 1st Year  | 2nd Year  | 3rd year  |  |  |  |
| Revenue (sales)                         |                            |         |           |           |           |  |  |  |
| Biscuit, Chips, Chanachur, Soft drinks, |                            |         |           |           |           |  |  |  |
| Noodles, Tooth-paste, Brush             |                            |         |           |           |           |  |  |  |
| Cosmetics etc                           | 4,000                      | 120,000 | 1,440,000 | 1,512,000 | 1,587,600 |  |  |  |
| Total Sales (A)                         | 4,000                      | 120,000 | 1,440,000 | 1,512,000 | 1,587,600 |  |  |  |
| Less. Variable Expense                  |                            |         |           |           |           |  |  |  |
| Biscuit, Chips, Chanachur, Soft drinks, |                            |         |           |           |           |  |  |  |
| Noodles, Tooth-paste, Brush             |                            |         |           |           |           |  |  |  |
| Cosmetics etc                           | 3,400                      | 102,000 | 1,224,000 | 1,285,200 | 1,349,460 |  |  |  |
| Total variable Expense (B)              | 3,400                      | 102,000 | 1,224,000 | 1,285,200 | 1,349,460 |  |  |  |
| Contribution Margin (CM) [C=(A-B)       | 600                        | 18,000  | 216,000   | 226,800   | 238,140   |  |  |  |
| Less. Fixed Expense                     |                            |         |           |           |           |  |  |  |
| Rent                                    |                            | 700     | 8,400     | 8,400     | 8,400     |  |  |  |
| Electricity Bill                        |                            | 350     | 4,200     | 4,500     | 4,800     |  |  |  |
| Mobile bill & SMS Monitoring            |                            | 750     | 9,000     | 9,500     | 10,000    |  |  |  |
| Transportation                          |                            | 500     | 6,000     | 8,000     | 10,000    |  |  |  |
| Salary (self)                           |                            | 4,000   | 48,000    | 48,000    | 48,000    |  |  |  |
| Salary (staff)                          |                            | 3,000   | 36,000    | 36,000    | 36,000    |  |  |  |
| Non Cash Item                           |                            |         |           |           |           |  |  |  |
| Depreciation                            |                            | 417     | 5,000     | 5,000     | 5,000     |  |  |  |
| Total Fixed Cost                        |                            | 9,717   | 116,600   | 119,400   | 122,200   |  |  |  |
| Net Profit (E) [C-D)                    |                            | 8,283   | 99,400    | 107,400   | 115,940   |  |  |  |
| Investment Payback                      |                            |         | 32,000    | 32,000    | 32,000    |  |  |  |