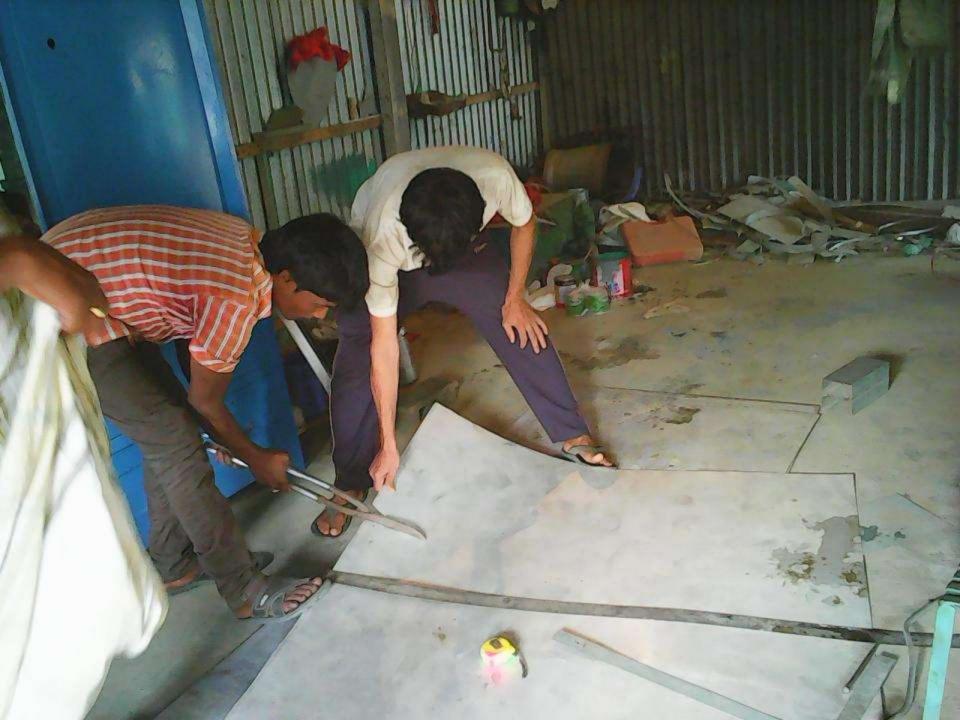

| Proposed Nobin Udyokta Business Info              |   |                                                                                                                                                                                                                                                                                                                                                                                                  |  |
|---------------------------------------------------|---|--------------------------------------------------------------------------------------------------------------------------------------------------------------------------------------------------------------------------------------------------------------------------------------------------------------------------------------------------------------------------------------------------|--|
| Business Name                                     | : | NOZRUL ENGINEERING WORKSHOP                                                                                                                                                                                                                                                                                                                                                                      |  |
| Location                                          | : | Dholla bazar, Tangail                                                                                                                                                                                                                                                                                                                                                                            |  |
| Total Investment in BDT                           | : | BDT 5,40,000                                                                                                                                                                                                                                                                                                                                                                                     |  |
| Financing                                         | : | Self BDT 3,40,000 (from existing business) 63%                                                                                                                                                                                                                                                                                                                                                   |  |
|                                                   |   | Required Investment BDT 2,00,000 (as equity) 37%                                                                                                                                                                                                                                                                                                                                                 |  |
| Present salary/drawings from business (estimates) | : | 8,000 Taka                                                                                                                                                                                                                                                                                                                                                                                       |  |
| Proposed Salary                                   | : | 10,000 Taka                                                                                                                                                                                                                                                                                                                                                                                      |  |
| Implementation                                    | : | <ul> <li>Manufacturer of Steal trunk, Showcase, Meat save, Almirah, Grill etc.</li> <li>Average 30% gain on sales.</li> <li>The business is operating by entrepreneur. Existing four employee.</li> <li>After getting equity fund two employee will be appointed.</li> <li>Collects goods from Dhaka, Pakulla.</li> <li>The shop is rented.</li> <li>Agreed grace period is 4 months.</li> </ul> |  |