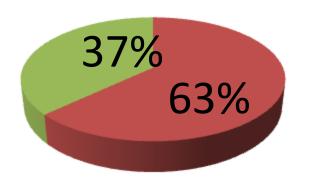

| Proposed Nobin Udyokta Business Info              |   |                                                                                                                                                                                                                                                                                                                                                                                                  |  |
|---------------------------------------------------|---|--------------------------------------------------------------------------------------------------------------------------------------------------------------------------------------------------------------------------------------------------------------------------------------------------------------------------------------------------------------------------------------------------|--|
| Business Name                                     | : | NOZRUL ENGINEERING WORKSHOP                                                                                                                                                                                                                                                                                                                                                                      |  |
| Location                                          | : | Dholla bazar, Tangail                                                                                                                                                                                                                                                                                                                                                                            |  |
| Total Investment in BDT                           | : | BDT 5,40,000                                                                                                                                                                                                                                                                                                                                                                                     |  |
| Financing                                         | : | Self BDT 3,40,000 (from existing business) 63%                                                                                                                                                                                                                                                                                                                                                   |  |
|                                                   |   | Required Investment BDT 2,00,000 (as equity) 37%                                                                                                                                                                                                                                                                                                                                                 |  |
| Present salary/drawings from business (estimates) | : | 8,000 Taka                                                                                                                                                                                                                                                                                                                                                                                       |  |
| Proposed Salary                                   | : | 10,000 Taka                                                                                                                                                                                                                                                                                                                                                                                      |  |
| Implementation                                    | : | <ul> <li>Manufacturer of Steal trunk, Showcase, Meat save, Almirah, Grill etc.</li> <li>Average 30% gain on sales.</li> <li>The business is operating by entrepreneur. Existing four employee.</li> <li>After getting equity fund two employee will be appointed.</li> <li>Collects goods from Dhaka, Pakulla.</li> <li>The shop is rented.</li> <li>Agreed grace period is 4 months.</li> </ul> |  |