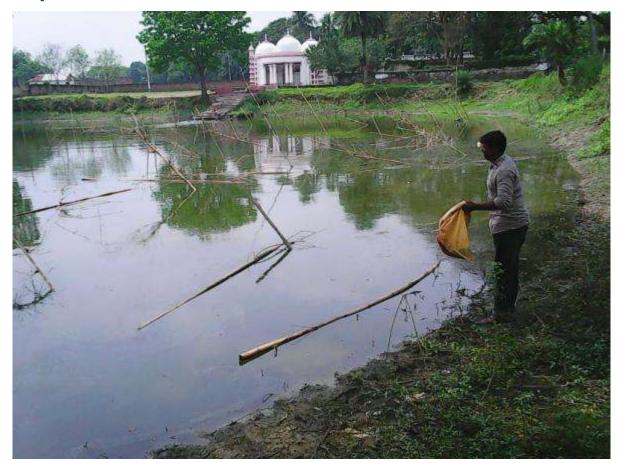

## Proposed NU Business Name: ORNISHA FISH FARM



Project identification and prepared by: Md Shohel Mollah, Jamurkee Unit, Dhaka

Project verified by: Md. Mizanur Rahman Patwary



| Brief Bio of The Proposed Nobin Udyokta                                                                                                         |       |                                                                                                                                                                                        |  |  |
|-------------------------------------------------------------------------------------------------------------------------------------------------|-------|---------------------------------------------------------------------------------------------------------------------------------------------------------------------