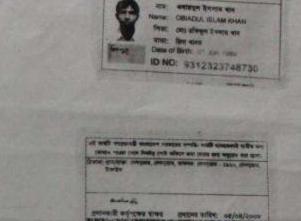

## Proposed NU Business Name: ORNISHA FISH FARM

Project identification and prepared by: Md Shohel Mollah, Jamurkee Unit, Dhaka

Project verified by: Md. Mizanur Rahman Patwary

| Brief Bio of The Proposed Nobin Udyokta                                                                                                         |       |                                                                                                                                                                                        |  |  |
|-------------------------------------------------------------------------------------------------------------------------------------------------|-------|----------------------------------------------------------------------------------------------------------------------------------------------------------------------------------------|--|--|
| Name                                                                                                                                            | :     | OBAIDUL ISLAM KHAN                                                                                                                                                                     |  |  |
| Age                                                                                                                                             | :     | 01-06-1989 (25 Years)                                                                                                                                                                  |  |  |
| Education, till to date                                                                                                                         | :     | Masters Pass                                                                                                                                                                           |  |  |
| Marital status                                                                                                                                  | :     | Single                                                                                                                                                                                 |  |  |
| Children                                                                                                                                        | :     | Nil                                                                                                                                                                                    |  |  |
| No. of siblings:                                                                                                                                | :     | 2 Brothers & 1 Sister                                                                                                                                                                  |  |  |
| Address                                                                                                                                         | :     | Vill: Delduar, P.O: Delduar, P.S: Delduar, Dist: Tangail                                                                                                                               |  |  |
| Parent's and GB related Info (i) Who is GB member (ii) Mother's name (iii) Father's name (iv) GB member's info                                  | : : : | Mother Father  RINA KHANOM  MD RAFIQUL ISLAM KHAN  Branch: Delduar, Centre # 18 (Female),  Member ID: 2092, Group No: 06  Member since: 10-04-1981 (35 Years)  First loan: 2,000 taka. |  |  |
| Further Information: (v) Who pays GB loan installment (vi) Mobile lady (vii) Grameen Education Loan (viii) Any other loan like GB, BRAC ASA etc | : : : | Existing loan: BDT 50,000 Outstanding loan: BDT 22,000 Father No No No                                                                                                                 |  |  |