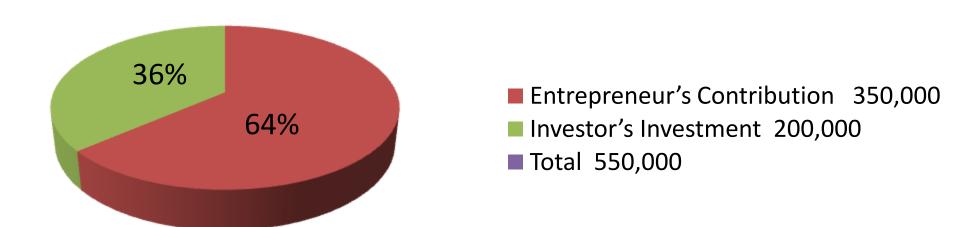

| Proposed Nobin Udyokta Business Info              |   |                                                                                                                                                                                                                                                                                                                                                                                                                                            |  |
|---------------------------------------------------|---|--------------------------------------------------------------------------------------------------------------------------------------------------------------------------------------------------------------------------------------------------------------------------------------------------------------------------------------------------------------------------------------------------------------------------------------------|--|
| Business Name                                     | : | ORNISHA FISH FARM                                                                                                                                                                                                                                                                                                                                                                                                                          |  |
| Location                                          | : | Delduar, Tangail.                                                                                                                                                                                                                                                                                                                                                                                                                          |  |
| Total Investment in BDT                           | : | BDT 5,50,000                                                                                                                                                                                                                                                                                                                                                                                                                               |  |
| Financing                                         | : | Self BDT 3,50,000 (from existing business) 64%                                                                                                                                                                                                                                                                                                                                                                                             |  |
|                                                   |   | Required Investment BDT 2,00,000 (as equity) 36%                                                                                                                                                                                                                                                                                                                                                                                           |  |
| Present salary/drawings from business (estimates) | : | 8,000 Taka                                                                                                                                                                                                                                                                                                                                                                                                                                 |  |
| Proposed Salary                                   | : | 10,000 Taka                                                                                                                                                                                                                                                                                                                                                                                                                                |  |
| Implementation                                    | : | <ul> <li>The business is planned to be scaled up by investment in existing goods like; Various kinds of fish like Telapia, Rui, Katla, Karfu, Bata, Mrigel, etc.</li> <li>Average 30% gain on sales.</li> <li>The business is operating by entrepreneur. Existing one employees.</li> <li>After getting equity, one employee will be appointed.</li> <li>Collects goods from Gazipur.</li> <li>Agreed grace period is 4 months.</li> </ul> |  |