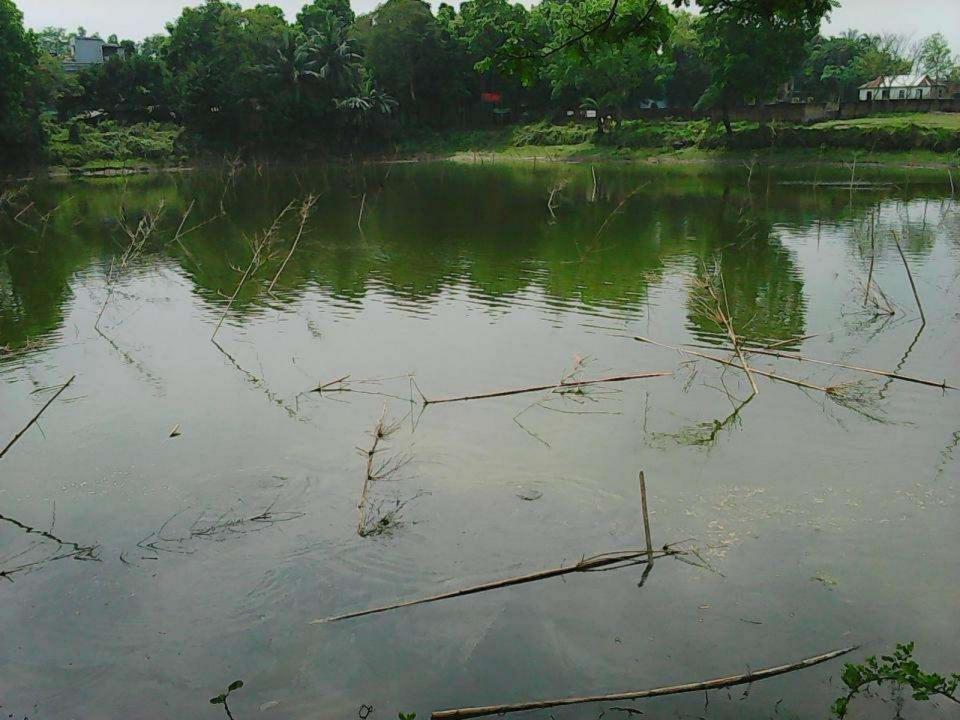

| Proposed Nobin Udyokta Business Info              |   |                                                                                                                                                                                                                                                                                                                                                                                                                                            |  |
|---------------------------------------------------|---|--------------------------------------------------------------------------------------------------------------------------------------------------------------------------------------------------------------------------------------------------------------------------------------------------------------------------------------------------------------------------------------------------------------------------------------------|--|
| Business Name                                     | : | ORNISHA FISH FARM                                                                                                                                                                                                                                                                                                                                                                                                                          |  |
| Location                                          | : | Delduar, Tangail.                                                                                                                                                                                                                                                                                                                                                                                                                          |  |
| Total Investment in BDT                           | : | BDT 5,50,000                                                                                                                                                                                                                                                                                                                                                                                                                               |  |
| Financing                                         | : | Self BDT 3,50,000 (from existing business) 64%                                                                                                                                                                                                                                                                                                                                                                                             |  |
|                                                   |   | Required Investment BDT 2,00,000 (as equity) 36%                                                                                                                                                                                                                                                                                                                                                                                           |  |
| Present salary/drawings from business (estimates) | : | 8,000 Taka                                                                                                                                                                                                                                                                                                                                                                                                                                 |  |
| Proposed Salary                                   | : | 10,000 Taka                                                                                                                                                                                                                                                                                                                                                                                                                                |  |
| Implementation                                    | : | <ul> <li>The business is planned to be scaled up by investment in existing goods like; Various kinds of fish like Telapia, Rui, Katla, Karfu, Bata, Mrigel, etc.</li> <li>Average 30% gain on sales.</li> <li>The business is operating by entrepreneur. Existing one employees.</li> <li>After getting equity, one employee will be appointed.</li> <li>Collects goods from Gazipur.</li> <li>Agreed grace period is 4 months.</li> </ul> |  |

# Pictures

E 8035033