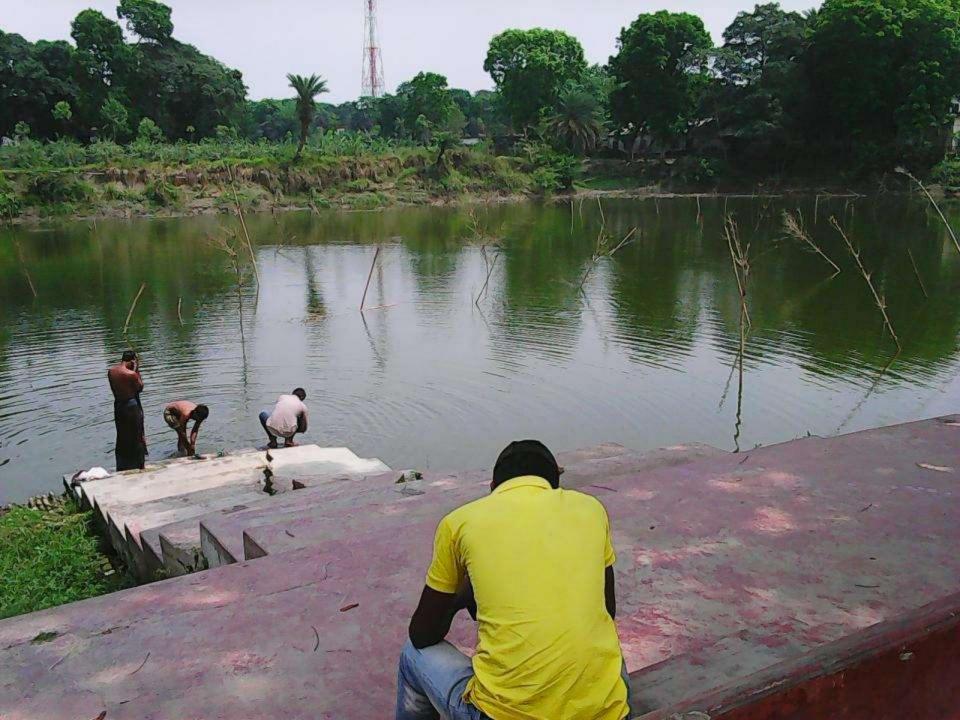

| Proposed Nobin Udyokta Business Info              |   |                                                                                                                                                                                                                                                                                                                                                                                                                                            |  |
|---------------------------------------------------|---|--------------------------------------------------------------------------------------------------------------------------------------------------------------------------------------------------------------------------------------------------------------------------------------------------------------------------------------------------------------------------------------------------------------------------------------------|--|
| Business Name                                     | : | ORNISHA FISH FARM                                                                                                                                                                                                                                                                                                                                                                                                                          |  |
| Location                                          | : | Delduar, Tangail.                                                                                                                                                                                                                                                                                                                                                                                                                          |  |
| Total Investment in BDT                           | : | BDT 5,50,000                                                                                                                                                                                                                                                                                                                                                                                                                               |  |
| Financing                                         | : | Self BDT 3,50,000 (from existing business) 64%                                                                                                                                                                                                                                                                                                                                                                                             |  |
|                                                   |   | Required Investment BDT 2,00,000 (as equity) 36%                                                                                                                                                                                                                                                                                                                                                                                           |  |
| Present salary/drawings from business (estimates) | : | 8,000 Taka                                                                                                                                                                                                                                                                                                                                                                                                                                 |  |
| Proposed Salary                                   | : | 10,000 Taka                                                                                                                                                                                                                                                                                                                                                                                                                                |  |
| Implementation                                    | : | <ul> <li>The business is planned to be scaled up by investment in existing goods like; Various kinds of fish like Telapia, Rui, Katla, Karfu, Bata, Mrigel, etc.</li> <li>Average 30% gain on sales.</li> <li>The business is operating by entrepreneur. Existing one employees.</li> <li>After getting equity, one employee will be appointed.</li> <li>Collects goods from Gazipur.</li> <li>Agreed grace period is 4 months.</li> </ul> |  |

# Pictures

E 8035033