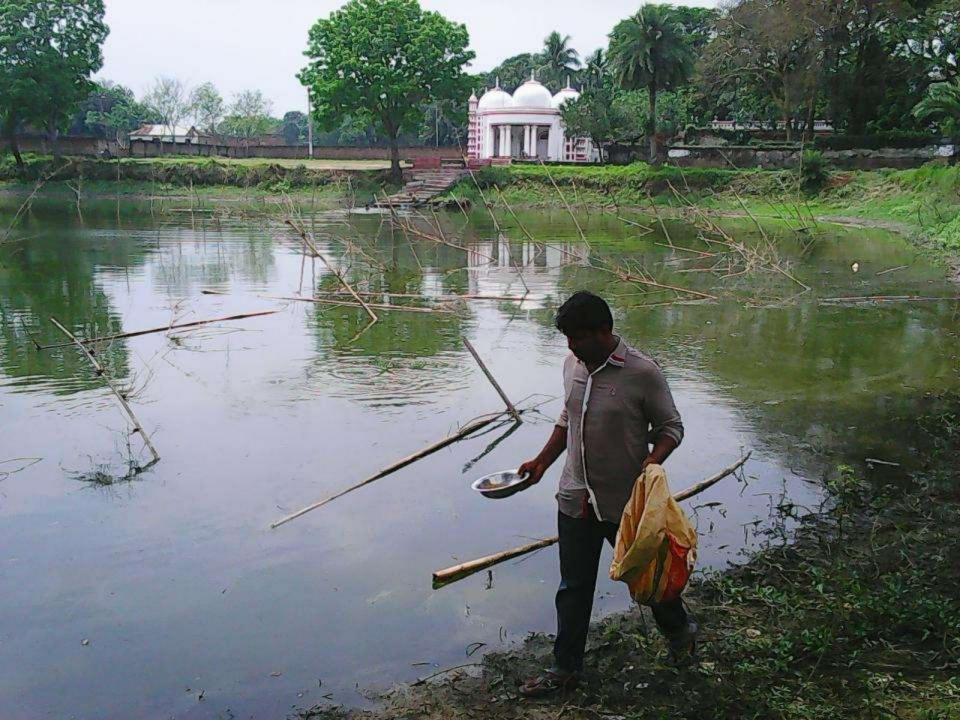

|         |         |              |
|     | Investment Pay Back (Including Ownership |         |         |              |
| 2.3 | Tr. Fee)                                 | 80,000  | 80,000  | 80,000       |
|     | Total Cash Outflow                       | 280,000 | 80,000  | 80,000       |
| 3   | Net Cash Surplus                         | 235,750 | 487,288 | 755,402      |

# **SWOT ANALYSIS**

# Strength

Employment: Self: 01 Family:0 Others:01

Experience & Skill: 05 Years

Quality goods & services;

Skill and experience;

# WEAKNESS

Lack of Capital/Investment

# **O**PPORTUNITIES

Huge demand in the community Location of shop; Regular customers;

## THREATS

Theft

Fire

Political unrest

Local competitors;

# Pictures





















































E 8035033

#### বিশমিলাহির রহুমানির রাহ্মি

### পুকুর লিজনামা মৌজা- দেলদুয়ার, মোট ৩টি পুকুর মং ৩,৬০,০০০/= টাকা।

১২ শক্ত হ কৰেলাৰ বাদ গজনবাঁ, পিতা- মৃত আঃ কৰিম যাদ গজনবাঁ, দাকিম- দেলদুয়াৰ, উপজেলা-দেলবুয়াৰ, জেলা- উংগাইল

২ই পঞ্চ ঃ ওবারমূল ইমলাম খান, পিরা- হফিবুল ইসলাম খান, নাকিন- ফেল্ডুয়ার, উল্লেখ্য-দেলপুরার, ফেল্- টাংগাইল

শ্বম করণামণ আগ্রানে নামে পুকুর শিবনামা আবছ করিতেতি যে, আমার বাই নথগাঁয় নিপ্র
ভগশীল নৌর্ভনি প্রবিত মোট ওটি পুকুর ৮০০ (জাটপাত) শত্রাপ পুকুর আমি ১৮ শক্ষ আপনার নির্ভটি লিজ লাগন বাঁরো উহার উভারী থাকপ আপনার নির্ভটি ইইতে আমি মা ৩,50,000/c (খিন পঞ্চ মাটি বাক্ষার) টাকা এছল করিলাম। উক্ত শিক্ষাক পুরুত্বের মোহান তক বছর বলবাং মাজিবে। মাহা ০১/০৪/২০১৪ ইং ইউটি ০১/০৫/২০১৭ ইং পর্যন্ত আমাল তি বছর মাসেক যে, শিক্ষাক পুরুত্ব আশ্বি ১৪ পাছ নিজ্ঞ মতিত্বে মাহা চামাবান করতা উল্পানিক