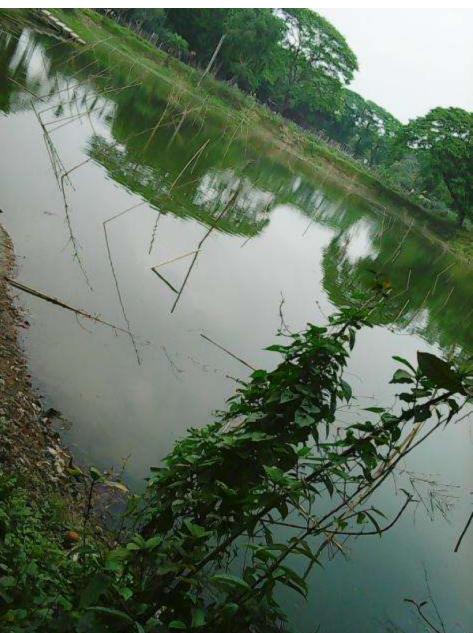

| Proposed Nobin Udyokta Business Info              |   |                                                                                                                                                                                                                                                                                                                                                                                                                                            |  |
|---------------------------------------------------|---|--------------------------------------------------------------------------------------------------------------------------------------------------------------------------------------------------------------------------------------------------------------------------------------------------------------------------------------------------------------------------------------------------------------------------------------------|--|
| Business Name                                     | : | ORNISHA FISH FARM                                                                                                                                                                                                                                                                                                                                                                                                                          |  |
| Location                                          | : | Delduar, Tangail.                                                                                                                                                                                                                                                                                                                                                                                                                          |  |
| Total Investment in BDT                           | : | BDT 5,50,000                                                                                                                                                                                                                                                                                                                                                                                                                               |  |
| Financing                                         | : | Self BDT 3,50,000 (from existing business) 64%                                                                                                                                                                                                                                                                                                                                                                                             |  |
|                                                   |   | Required Investment BDT 2,00,000 (as equity) 36%                                                                                                                                                                                                                                                                                                                                                                                           |  |
| Present salary/drawings from business (estimates) | : | 8,000 Taka                                                                                                                                                                                                                                                                                                                                                                                                                                 |  |
| Proposed Salary                                   | : | 10,000 Taka                                                                                                                                                                                                                                                                                                                                                                                                                                |  |
| Implementation                                    | : | <ul> <li>The business is planned to be scaled up by investment in existing goods like; Various kinds of fish like Telapia, Rui, Katla, Karfu, Bata, Mrigel, etc.</li> <li>Average 30% gain on sales.</li> <li>The business is operating by entrepreneur. Existing one employees.</li> <li>After getting equity, one employee will be appointed.</li> <li>Collects goods from Gazipur.</li> <li>Agreed grace period is 4 months.</li> </ul> |  |

# Pictures

E 8035033