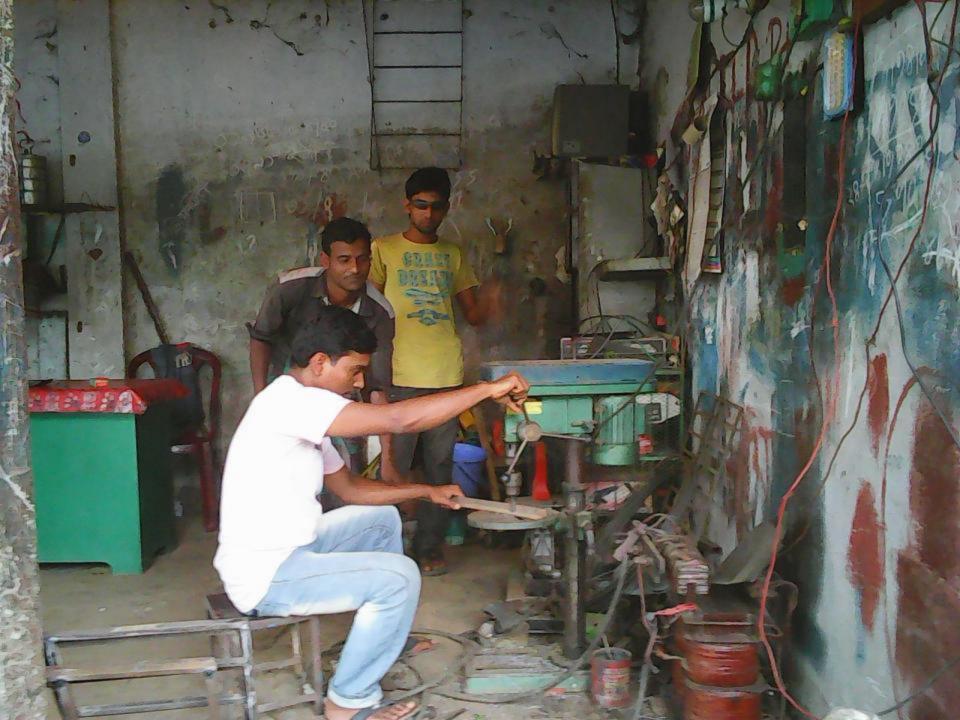

| Proposed Nobin Udyokta Business Info              |   |                                                                                                                                                                                                                                                                                                                                                                                                                               |
|---------------------------------------------------|---|-------------------------------------------------------------------------------------------------------------------------------------------------------------------------------------------------------------------------------------------------------------------------------------------------------------------------------------------------------------------------------------------------------------------------------|
| Business Name                                     | : | MAA ENGINEERING WORKSHOP                                                                                                                                                                                                                                                                                                                                                                                                      |
| Location                                          | : | Dholla bazar, Tangail                                                                                                                                                                                                                                                                                                                                                                                                         |
| Total Investment in BDT                           | : | BDT 3,30,000                                                                                                                                                                                                                                                                                                                                                                                                                  |
| Financing                                         | : | Self BDT 1,80,000 (from existing business) 55%<br>Required Investment BDT 1,50,000 (as equity) 45%                                                                                                                                                                                                                                                                                                                            |
| Present salary/drawings from business (estimates) | : | 7,000 Taka                                                                                                                                                                                                                                                                                                                                                                                                                    |
| Proposed Salary                                   | : | 10,000 Taka                                                                                                                                                                                                                                                                                                                                                                                                                   |
| Implementation                                    | : | <ul> <li>Manufacturer of Collapsible gate, Window, Steal trunk, Showcase, Meat save, Almirah, Grill etc.</li> <li>Average 30% gain on sales.</li> <li>The business is operating by entrepreneur. Existing five employee.</li> <li>After getting equity fund two employee will be appointed.</li> <li>Collects goods from Mirjapur, Pakulla.</li> <li>The shop is rented.</li> <li>Agreed grace period is 4 months.</li> </ul> |