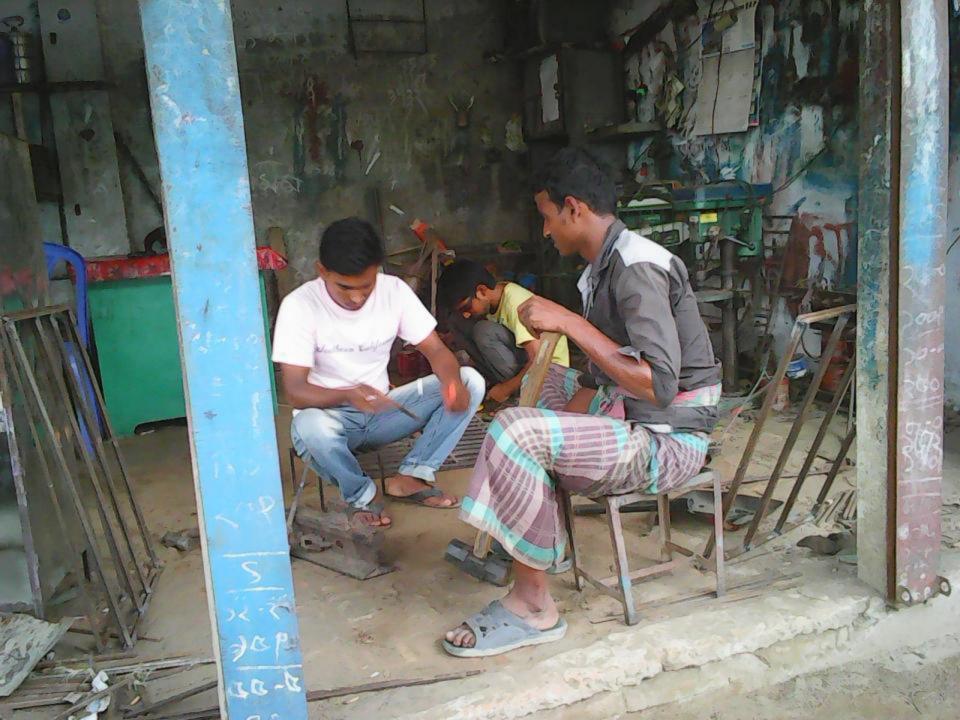

| Proposed Nobin Udyokta Business Info              |   |                                                                                                                                                                                                                                                                                                                                                                                                                               |
|---------------------------------------------------|---|-------------------------------------------------------------------------------------------------------------------------------------------------------------------------------------------------------------------------------------------------------------------------------------------------------------------------------------------------------------------------------------------------------------------------------|
| Business Name                                     | : | MAA ENGINEERING WORKSHOP                                                                                                                                                                                                                                                                                                                                                                                                      |
| Location                                          | : | Dholla bazar, Tangail                                                                                                                                                                                                                                                                                                                                                                                                         |
| Total Investment in BDT                           | : | BDT 3,30,000                                                                                                                                                                                                                                                                                                                                                                                                                  |
| Financing                                         | : | Self BDT 1,80,000 (from existing business) 55%<br>Required Investment BDT 1,50,000 (as equity) 45%                                                                                                                                                                                                                                                                                                                            |
| Present salary/drawings from business (estimates) | : | 7,000 Taka                                                                                                                                                                                                                                                                                                                                                                                                                    |
| Proposed Salary                                   | : | 10,000 Taka                                                                                                                                                                                                                                                                                                                                                                                                                   |
| Implementation                                    | : | <ul> <li>Manufacturer of Collapsible gate, Window, Steal trunk, Showcase, Meat save, Almirah, Grill etc.</li> <li>Average 30% gain on sales.</li> <li>The business is operating by entrepreneur. Existing five employee.</li> <li>After getting equity fund two employee will be appointed.</li> <li>Collects goods from Mirjapur, Pakulla.</li> <li>The shop is rented.</li> <li>Agreed grace period is 4 months.</li> </ul> |