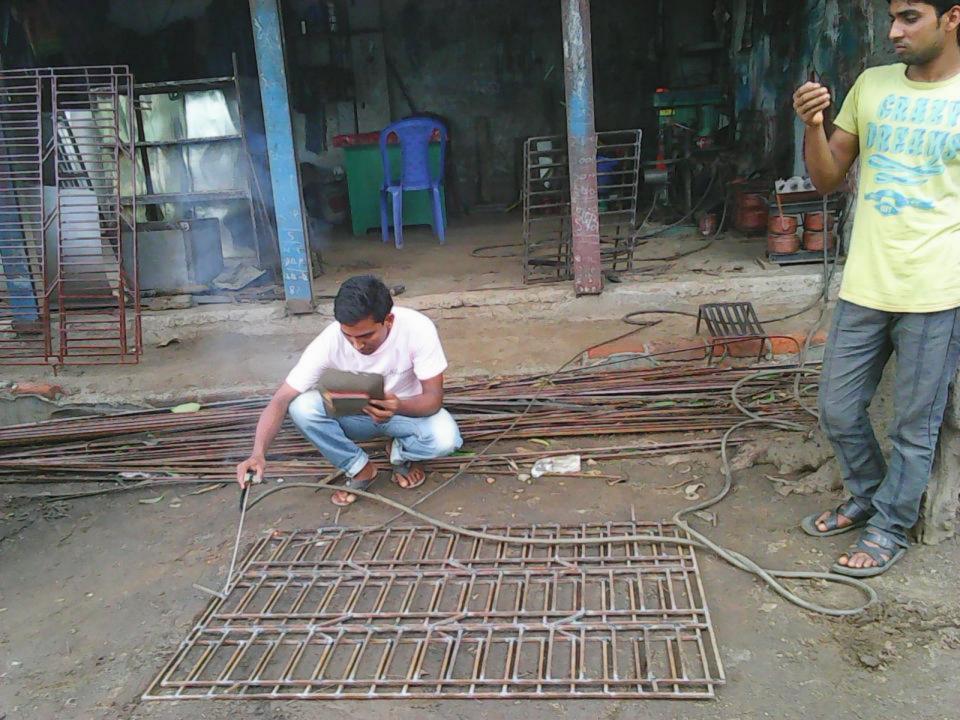

| Proposed Nobin Udyokta Business Info              |   |                                                                                                                                                                                                                                                                                                                                                                                                                               |
|---------------------------------------------------|---|-------------------------------------------------------------------------------------------------------------------------------------------------------------------------------------------------------------------------------------------------------------------------------------------------------------------------------------------------------------------------------------------------------------------------------|
| Business Name                                     | : | MAA ENGINEERING WORKSHOP                                                                                                                                                                                                                                                                                                                                                                                                      |
| Location                                          | : | Dholla bazar, Tangail                                                                                                                                                                                                                                                                                                                                                                                                         |
| Total Investment in BDT                           | : | BDT 3,30,000                                                                                                                                                                                                                                                                                                                                                                                                                  |
| Financing                                         | : | Self BDT 1,80,000 (from existing business) 55%<br>Required Investment BDT 1,50,000 (as equity) 45%                                                                                                                                                                                                                                                                                                                            |
| Present salary/drawings from business (estimates) | : | 7,000 Taka                                                                                                                                                                                                                                                                                                                                                                                                                    |
| Proposed Salary                                   | : | 10,000 Taka                                                                                                                                                                                                                                                                                                                                                                                                                   |
| Implementation                                    | : | <ul> <li>Manufacturer of Collapsible gate, Window, Steal trunk, Showcase, Meat save, Almirah, Grill etc.</li> <li>Average 30% gain on sales.</li> <li>The business is operating by entrepreneur. Existing five employee.</li> <li>After getting equity fund two employee will be appointed.</li> <li>Collects goods from Mirjapur, Pakulla.</li> <li>The shop is rented.</li> <li>Agreed grace period is 4 months.</li> </ul> |