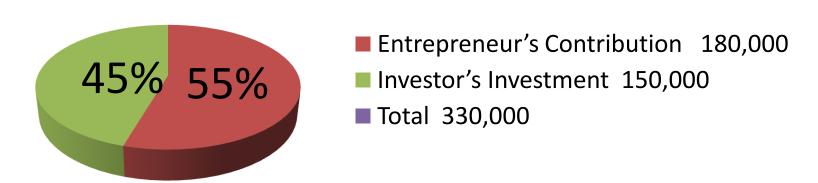

| Proposed Nobin Udyokta Business Info              |   |                                                                                                                                                                                                                                                                                                                                                                                                                               |
|---------------------------------------------------|---|-------------------------------------------------------------------------------------------------------------------------------------------------------------------------------------------------------------------------------------------------------------------------------------------------------------------------------------------------------------------------------------------------------------------------------|
| Business Name                                     | : | MAA ENGINEERING WORKSHOP                                                                                                                                                                                                                                                                                                                                                                                                      |
| Location                                          | : | Dholla bazar, Tangail                                                                                                                                                                                                                                                                                                                                                                                                         |
| Total Investment in BDT                           | : | BDT 3,30,000                                                                                                                                                                                                                                                                                                                                                                                                                  |
| Financing                                         | : | Self BDT 1,80,000 (from existing business) 55%<br>Required Investment BDT 1,50,000 (as equity) 45%                                                                                                                                                                                                                                                                                                                            |
| Present salary/drawings from business (estimates) | : | 7,000 Taka                                                                                                                                                                                                                                                                                                                                                                                                                    |
| Proposed Salary                                   | : | 10,000 Taka                                                                                                                                                                                                                                                                                                                                                                                                                   |
| Implementation                                    | : | <ul> <li>Manufacturer of Collapsible gate, Window, Steal trunk, Showcase, Meat save, Almirah, Grill etc.</li> <li>Average 30% gain on sales.</li> <li>The business is operating by entrepreneur. Existing five employee.</li> <li>After getting equity fund two employee will be appointed.</li> <li>Collects goods from Mirjapur, Pakulla.</li> <li>The shop is rented.</li> <li>Agreed grace period is 4 months.</li> </ul> |

| Investment Breakdown            |          |          |                |  |
|---------------------------------|----------|----------|----------------|--|
| Particulars                     | Existing | Proposed | Proposed Total |  |
| Plain Sheet, Z bar,             | 25,000   | 50,000   | 75,000         |  |
| Squire bar                      | 25,000   | 50,000   | 75,000         |  |
| Flat bar                        | 25,000   | 50,000   | 75,000         |  |
| Grill                           | 40,000   | -        | 40,000         |  |
| Drill Machine, Wielding Machine | 35,000   | -        | 35,000         |  |
| Security                        | 30,000   | -        | 30,000         |  |
| Total                           | 1,80,000 | 1,50,000 | 3,30,000       |  |