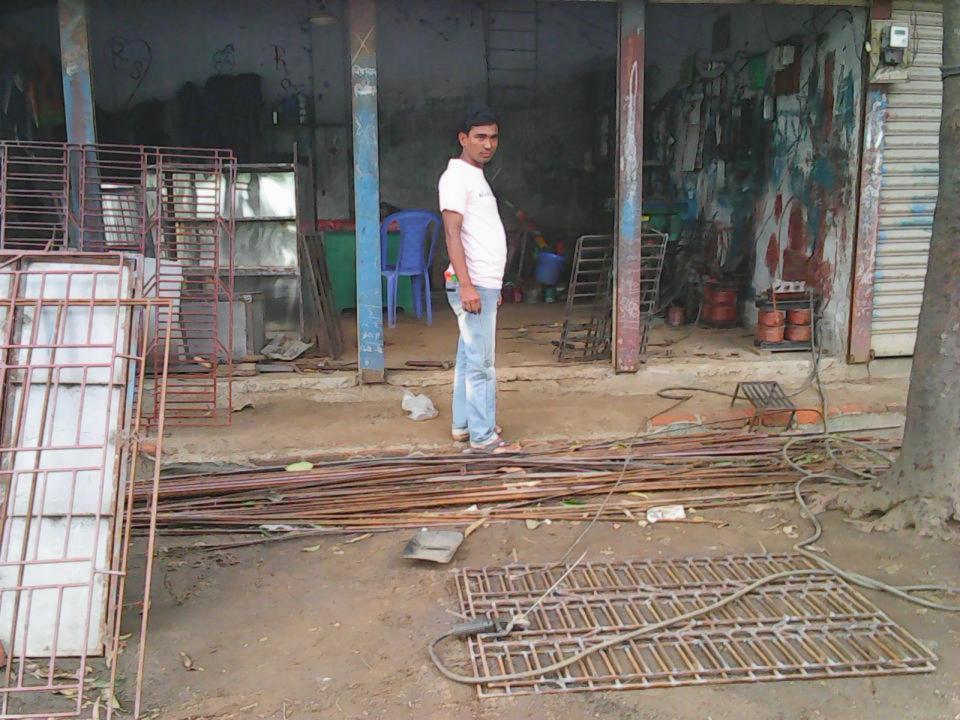

| Proposed Nobin Udyokta Business Info              |   |                                                                                                                                                                                                                                                                                                                                                                                                                               |
|---------------------------------------------------|---|-------------------------------------------------------------------------------------------------------------------------------------------------------------------------------------------------------------------------------------------------------------------------------------------------------------------------------------------------------------------------------------------------------------------------------|
| Business Name                                     | : | MAA ENGINEERING WORKSHOP                                                                                                                                                                                                                                                                                                                                                                                                      |
| Location                                          | : | Dholla bazar, Tangail                                                                                                                                                                                                                                                                                                                                                                                                         |
| Total Investment in BDT                           | : | BDT 3,30,000                                                                                                                                                                                                                                                                                                                                                                                                                  |
| Financing                                         | : | Self BDT 1,80,000 (from existing business) 55%<br>Required Investment BDT 1,50,000 (as equity) 45%                                                                                                                                                                                                                                                                                                                            |
| Present salary/drawings from business (estimates) | : | 7,000 Taka                                                                                                                                                                                                                                                                                                                                                                                                                    |
| Proposed Salary                                   | : | 10,000 Taka                                                                                                                                                                                                                                                                                                                                                                                                                   |
| Implementation                                    | : | <ul> <li>Manufacturer of Collapsible gate, Window, Steal trunk, Showcase, Meat save, Almirah, Grill etc.</li> <li>Average 30% gain on sales.</li> <li>The business is operating by entrepreneur. Existing five employee.</li> <li>After getting equity fund two employee will be appointed.</li> <li>Collects goods from Mirjapur, Pakulla.</li> <li>The shop is rented.</li> <li>Agreed grace period is 4 months.</li> </ul> |