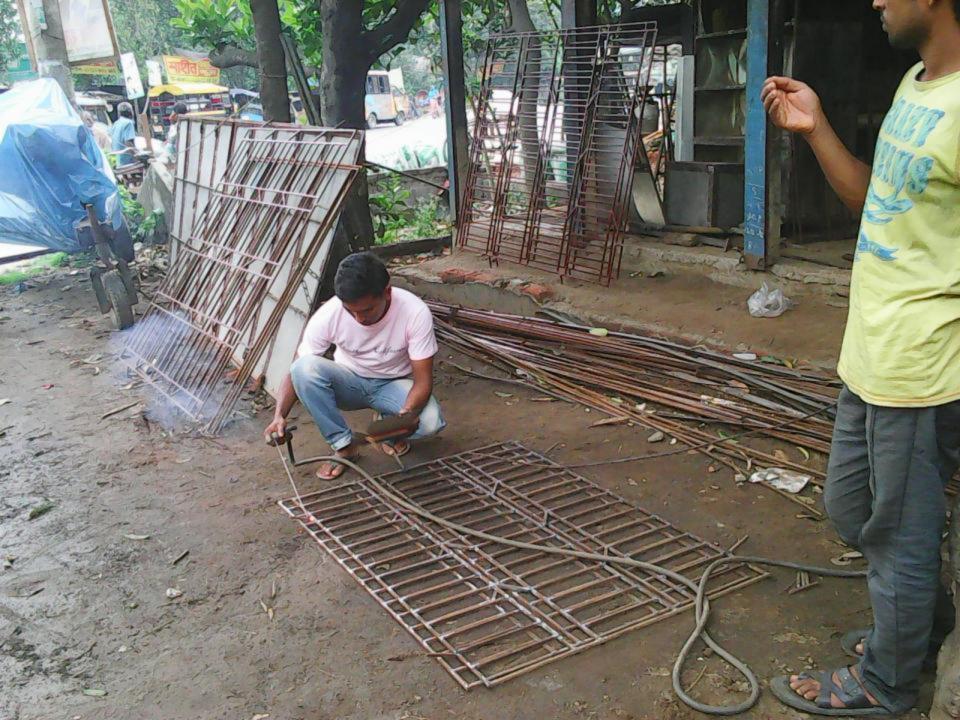

| Proposed Nobin Udyokta Business Info              |   |                                                                                                                                                                                                                                                                                                                                                                                                                               |
|---------------------------------------------------|---|-------------------------------------------------------------------------------------------------------------------------------------------------------------------------------------------------------------------------------------------------------------------------------------------------------------------------------------------------------------------------------------------------------------------------------|
| Business Name                                     | : | MAA ENGINEERING WORKSHOP                                                                                                                                                                                                                                                                                                                                                                                                      |
| Location                                          | : | Dholla bazar, Tangail                                                                                                                                                                                                                                                                                                                                                                                                         |
| Total Investment in BDT                           | : | BDT 3,30,000                                                                                                                                                                                                                                                                                                                                                                                                                  |
| Financing                                         | : | Self BDT 1,80,000 (from existing business) 55%<br>Required Investment BDT 1,50,000 (as equity) 45%                                                                                                                                                                                                                                                                                                                            |
| Present salary/drawings from business (estimates) | : | 7,000 Taka                                                                                                                                                                                                                                                                                                                                                                                                                    |
| Proposed Salary                                   | : | 10,000 Taka                                                                                                                                                                                                                                                                                                                                                                                                                   |
| Implementation                                    | : | <ul> <li>Manufacturer of Collapsible gate, Window, Steal trunk, Showcase, Meat save, Almirah, Grill etc.</li> <li>Average 30% gain on sales.</li> <li>The business is operating by entrepreneur. Existing five employee.</li> <li>After getting equity fund two employee will be appointed.</li> <li>Collects goods from Mirjapur, Pakulla.</li> <li>The shop is rented.</li> <li>Agreed grace period is 4 months.</li> </ul> |