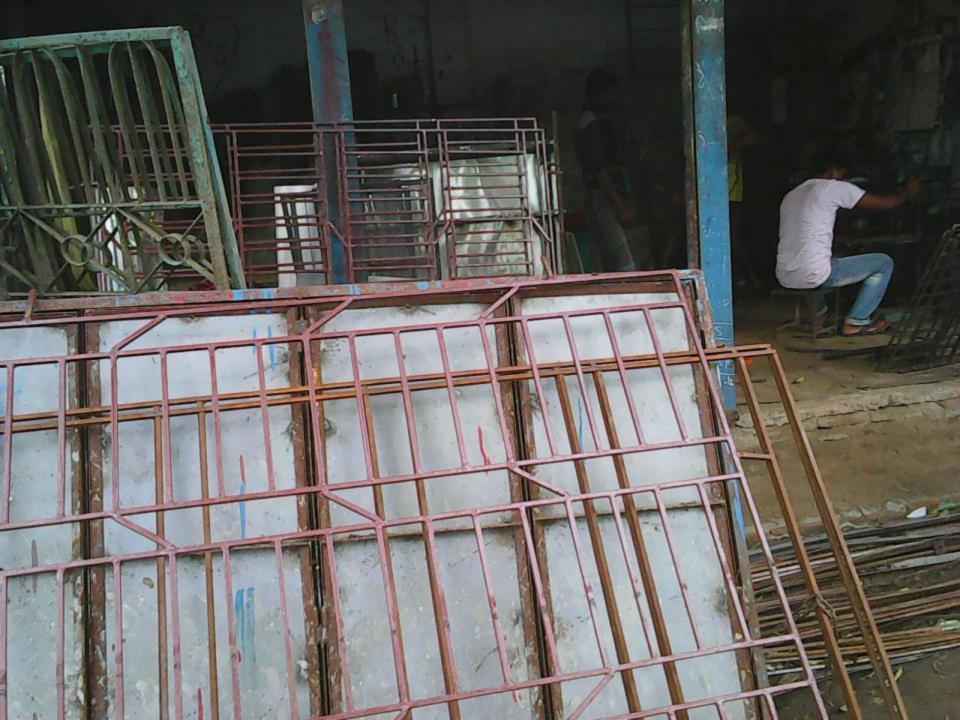

| Proposed Nobin Udyokta Business Info              |   |                                                                                                                                                                                                                                                                                                                                                                                                                               |
|---------------------------------------------------|---|-------------------------------------------------------------------------------------------------------------------------------------------------------------------------------------------------------------------------------------------------------------------------------------------------------------------------------------------------------------------------------------------------------------------------------|
| Business Name                                     | : | MAA ENGINEERING WORKSHOP                                                                                                                                                                                                                                                                                                                                                                                                      |
| Location                                          | : | Dholla bazar, Tangail                                                                                                                                                                                                                                                                                                                                                                                                         |
| Total Investment in BDT                           | : | BDT 3,30,000                                                                                                                                                                                                                                                                                                                                                                                                                  |
| Financing                                         | : | Self BDT 1,80,000 (from existing business) 55%<br>Required Investment BDT 1,50,000 (as equity) 45%                                                                                                                                                                                                                                                                                                                            |
| Present salary/drawings from business (estimates) | : | 7,000 Taka                                                                                                                                                                                                                                                                                                                                                                                                                    |
| Proposed Salary                                   | : | 10,000 Taka                                                                                                                                                                                                                                                                                                                                                                                                                   |
| Implementation                                    | : | <ul> <li>Manufacturer of Collapsible gate, Window, Steal trunk, Showcase, Meat save, Almirah, Grill etc.</li> <li>Average 30% gain on sales.</li> <li>The business is operating by entrepreneur. Existing five employee.</li> <li>After getting equity fund two employee will be appointed.</li> <li>Collects goods from Mirjapur, Pakulla.</li> <li>The shop is rented.</li> <li>Agreed grace period is 4 months.</li> </ul> |