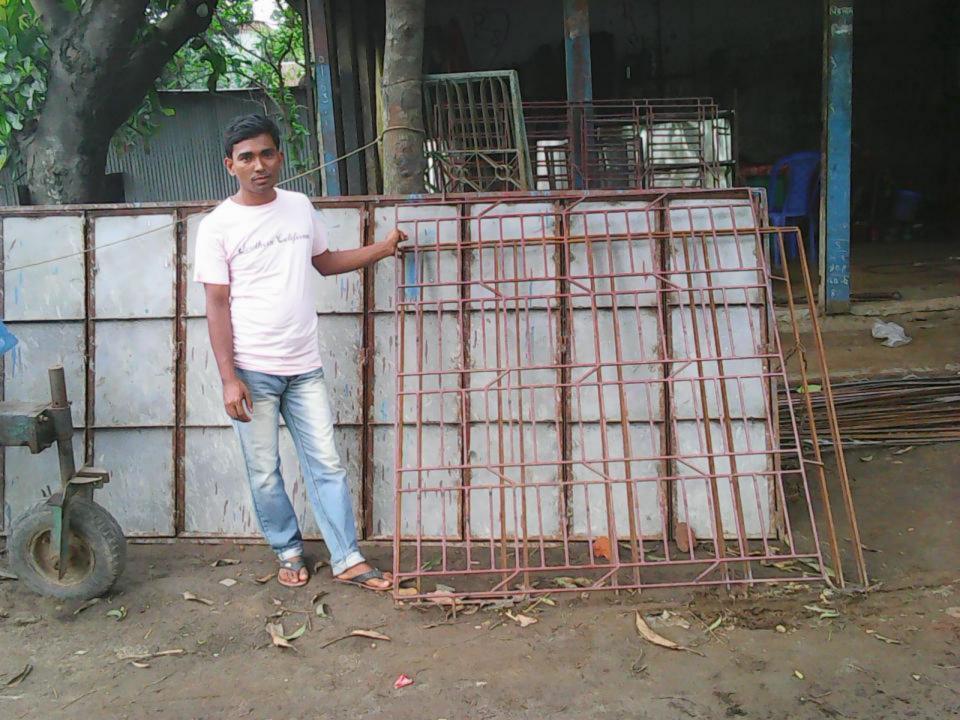

| Proposed Nobin Udyokta Business Info              |   |                                                                                                                                                                                                                                                                                                                                                                                                                               |
|---------------------------------------------------|---|-------------------------------------------------------------------------------------------------------------------------------------------------------------------------------------------------------------------------------------------------------------------------------------------------------------------------------------------------------------------------------------------------------------------------------|
| Business Name                                     | : | MAA ENGINEERING WORKSHOP                                                                                                                                                                                                                                                                                                                                                                                                      |
| Location                                          | : | Dholla bazar, Tangail                                                                                                                                                                                                                                                                                                                                                                                                         |
| Total Investment in BDT                           | : | BDT 3,30,000                                                                                                                                                                                                                                                                                                                                                                                                                  |
| Financing                                         | : | Self BDT 1,80,000 (from existing business) 55%<br>Required Investment BDT 1,50,000 (as equity) 45%                                                                                                                                                                                                                                                                                                                            |
| Present salary/drawings from business (estimates) | : | 7,000 Taka                                                                                                                                                                                                                                                                                                                                                                                                                    |
| Proposed Salary                                   | : | 10,000 Taka                                                                                                                                                                                                                                                                                                                                                                                                                   |
| Implementation                                    | : | <ul> <li>Manufacturer of Collapsible gate, Window, Steal trunk, Showcase, Meat save, Almirah, Grill etc.</li> <li>Average 30% gain on sales.</li> <li>The business is operating by entrepreneur. Existing five employee.</li> <li>After getting equity fund two employee will be appointed.</li> <li>Collects goods from Mirjapur, Pakulla.</li> <li>The shop is rented.</li> <li>Agreed grace period is 4 months.</li> </ul> |