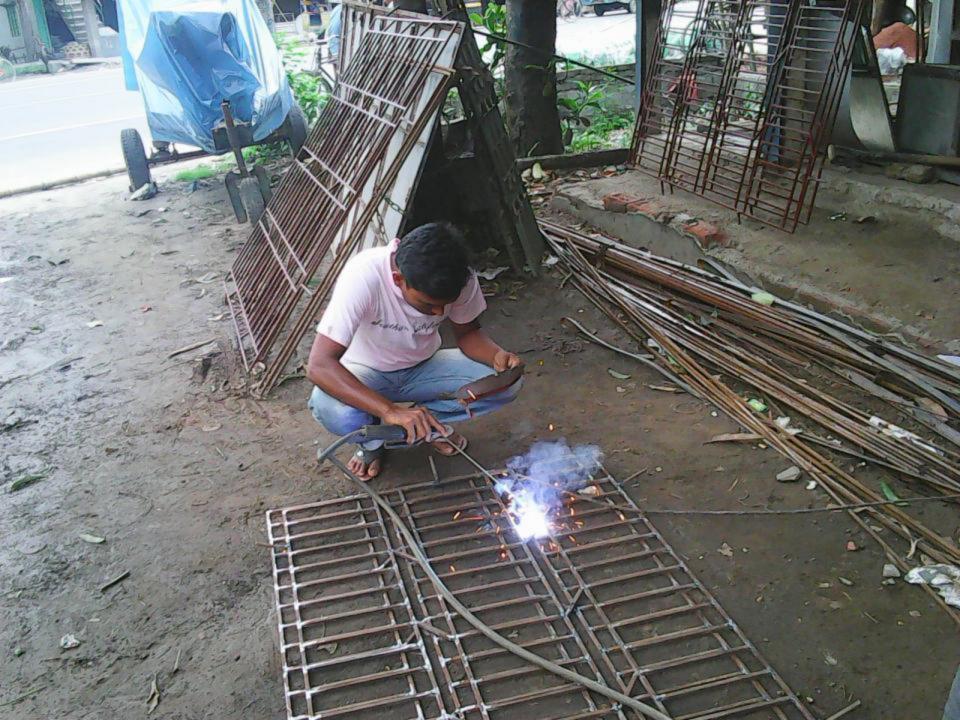

| Proposed Nobin Udyokta Business Info              |   |                                                                                                                                                                                                                                                                                                                                                                                                                               |
|---------------------------------------------------|---|-------------------------------------------------------------------------------------------------------------------------------------------------------------------------------------------------------------------------------------------------------------------------------------------------------------------------------------------------------------------------------------------------------------------------------|
| Business Name                                     | : | MAA ENGINEERING WORKSHOP                                                                                                                                                                                                                                                                                                                                                                                                      |
| Location                                          | : | Dholla bazar, Tangail                                                                                                                                                                                                                                                                                                                                                                                                         |
| Total Investment in BDT                           | : | BDT 3,30,000                                                                                                                                                                                                                                                                                                                                                                                                                  |
| Financing                                         | : | Self BDT 1,80,000 (from existing business) 55%<br>Required Investment BDT 1,50,000 (as equity) 45%                                                                                                                                                                                                                                                                                                                            |
| Present salary/drawings from business (estimates) | : | 7,000 Taka                                                                                                                                                                                                                                                                                                                                                                                                                    |
| Proposed Salary                                   | : | 10,000 Taka                                                                                                                                                                                                                                                                                                                                                                                                                   |
| Implementation                                    | : | <ul> <li>Manufacturer of Collapsible gate, Window, Steal trunk, Showcase, Meat save, Almirah, Grill etc.</li> <li>Average 30% gain on sales.</li> <li>The business is operating by entrepreneur. Existing five employee.</li> <li>After getting equity fund two employee will be appointed.</li> <li>Collects goods from Mirjapur, Pakulla.</li> <li>The shop is rented.</li> <li>Agreed grace period is 4 months.</li> </ul> |