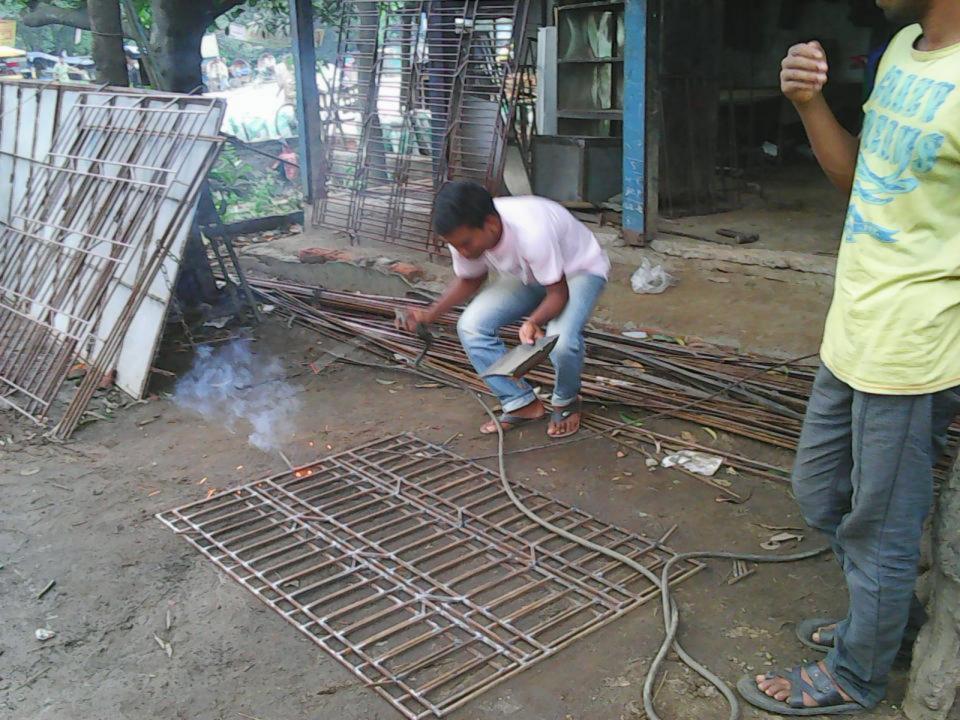

| Proposed Nobin Udyokta Business Info              |   |                                                                                                                                                                                                                                                                                                                                                                                                                               |
|---------------------------------------------------|---|-------------------------------------------------------------------------------------------------------------------------------------------------------------------------------------------------------------------------------------------------------------------------------------------------------------------------------------------------------------------------------------------------------------------------------|
| Business Name                                     | : | MAA ENGINEERING WORKSHOP                                                                                                                                                                                                                                                                                                                                                                                                      |
| Location                                          | : | Dholla bazar, Tangail                                                                                                                                                                                                                                                                                                                                                                                                         |
| Total Investment in BDT                           | : | BDT 3,30,000                                                                                                                                                                                                                                                                                                                                                                                                                  |
| Financing                                         | : | Self BDT 1,80,000 (from existing business) 55%<br>Required Investment BDT 1,50,000 (as equity) 45%                                                                                                                                                                                                                                                                                                                            |
| Present salary/drawings from business (estimates) | : | 7,000 Taka                                                                                                                                                                                                                                                                                                                                                                                                                    |
| Proposed Salary                                   | : | 10,000 Taka                                                                                                                                                                                                                                                                                                                                                                                                                   |
| Implementation                                    | : | <ul> <li>Manufacturer of Collapsible gate, Window, Steal trunk, Showcase, Meat save, Almirah, Grill etc.</li> <li>Average 30% gain on sales.</li> <li>The business is operating by entrepreneur. Existing five employee.</li> <li>After getting equity fund two employee will be appointed.</li> <li>Collects goods from Mirjapur, Pakulla.</li> <li>The shop is rented.</li> <li>Agreed grace period is 4 months.</li> </ul> |