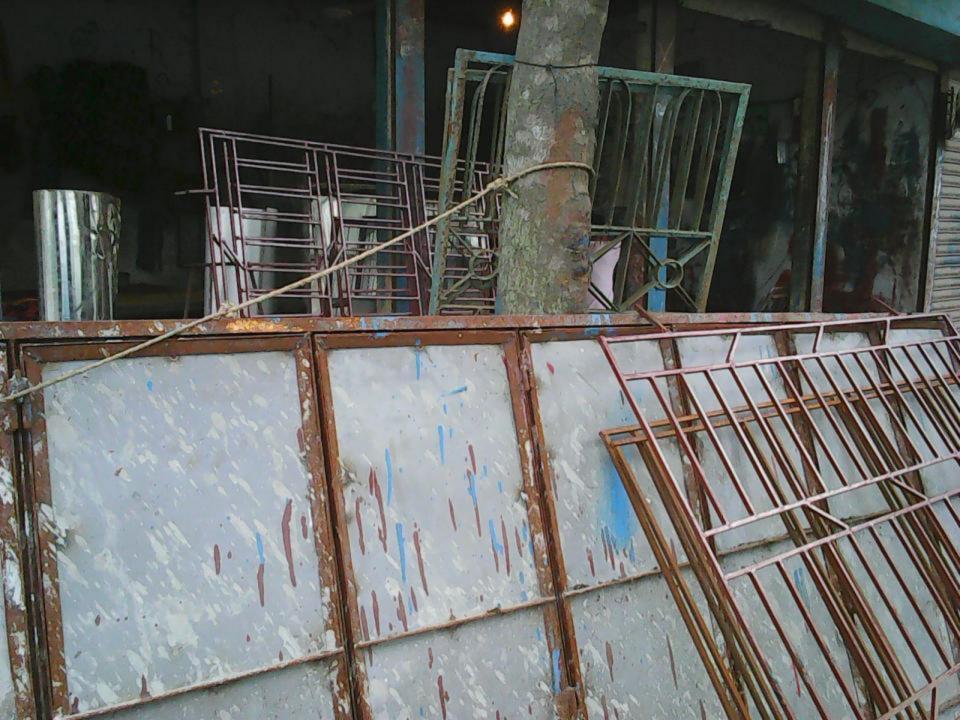

| Proposed Nobin Udyokta Business Info              |   |                                                                                                                                                                                                                                                                                                                                                                                                                               |
|---------------------------------------------------|---|-------------------------------------------------------------------------------------------------------------------------------------------------------------------------------------------------------------------------------------------------------------------------------------------------------------------------------------------------------------------------------------------------------------------------------|
| Business Name                                     | : | MAA ENGINEERING WORKSHOP                                                                                                                                                                                                                                                                                                                                                                                                      |
| Location                                          | : | Dholla bazar, Tangail                                                                                                                                                                                                                                                                                                                                                                                                         |
| Total Investment in BDT                           | : | BDT 3,30,000                                                                                                                                                                                                                                                                                                                                                                                                                  |
| Financing                                         | : | Self BDT 1,80,000 (from existing business) 55%<br>Required Investment BDT 1,50,000 (as equity) 45%                                                                                                                                                                                                                                                                                                                            |
| Present salary/drawings from business (estimates) | : | 7,000 Taka                                                                                                                                                                                                                                                                                                                                                                                                                    |
| Proposed Salary                                   | : | 10,000 Taka                                                                                                                                                                                                                                                                                                                                                                                                                   |
| Implementation                                    | : | <ul> <li>Manufacturer of Collapsible gate, Window, Steal trunk, Showcase, Meat save, Almirah, Grill etc.</li> <li>Average 30% gain on sales.</li> <li>The business is operating by entrepreneur. Existing five employee.</li> <li>After getting equity fund two employee will be appointed.</li> <li>Collects goods from Mirjapur, Pakulla.</li> <li>The shop is rented.</li> <li>Agreed grace period is 4 months.</li> </ul> |