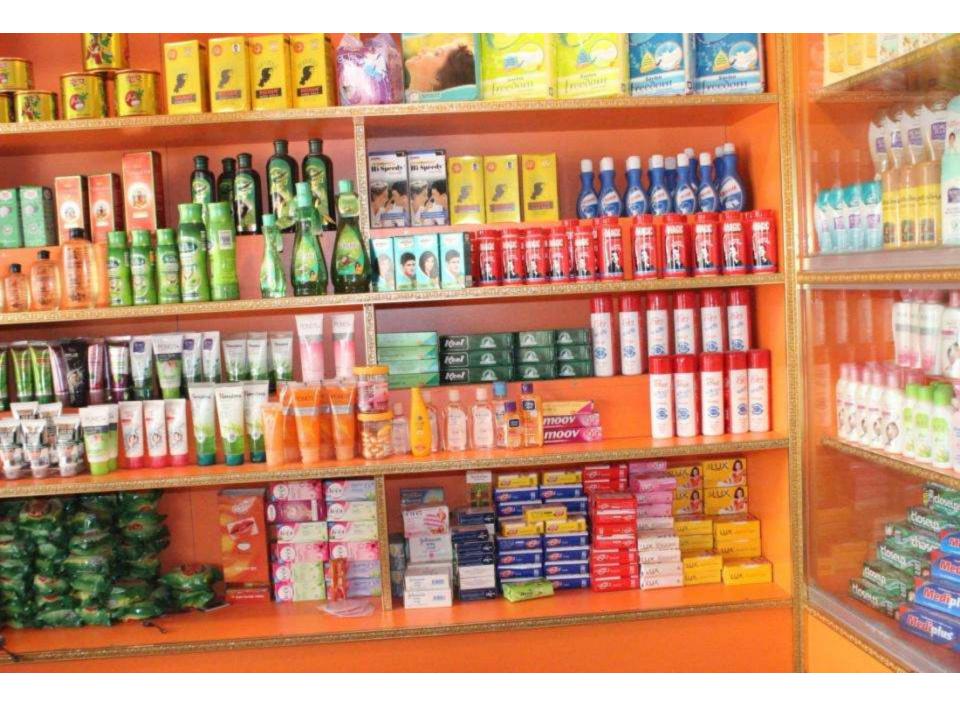

| Proposed Nobin Udyokta Business Info                 |   |                                                                                                                                                                                                                                                                                                                                                                                                                                                                                                                       |  |  |
|------------------------------------------------------|---|-----------------------------------------------------------------------------------------------------------------------------------------------------------------------------------------------------------------------------------------------------------------------------------------------------------------------------------------------------------------------------------------------------------------------------------------------------------------------------------------------------------------------|--|--|
| Business Name                                        | : | MAA COSMETICS & TELECOM                                                                                                                                                                                                                                                                                                                                                                                                                                                                                               |  |  |
| Location                                             | : | Alekjan School Market, Naojor Bazar, Gazipur                                                                                                                                                                                                                                                                                                                                                                                                                                                                          |  |  |
| Total Investment in BDT                              | : | BDT 5,85,000                                                                                                                                                                                                                                                                                                                                                                                                                                                                                                          |  |  |
| Financing                                            | : | Self BDT 4,35,000 (from existing business) 74%<br>Required Investment BDT 1,50,000 (as equity) 26%                                                                                                                                                                                                                                                                                                                                                                                                                    |  |  |
| Present salary/drawings<br>from business (estimates) | : | 6,000 Taka                                                                                                                                                                                                                                                                                                                                                                                                                                                                                                            |  |  |
| Proposed Salary                                      | : | 10,000 Taka                                                                                                                                                                                                                                                                                                                                                                                                                                                                                                           |  |  |
| Implementation                                       | : | <ul> <li>The business is planned to be scaled up by investment in existing goods like; Body Lotion, Deodorant, Powder, Hair and Body Cream, Body spray, Shampoo, Soap, Mobile accessories, etc.</li> <li>Average 15% gain on sales.</li> <li>The business is operating by entrepreneur. Existing no employee.</li> <li>After getting equity, one employee will be appointed.</li> <li>Collects goods from Tongi, Chawkbazar, Dhaka.</li> <li>The shop is rented.</li> <li>Agreed grace period is 4 months.</li> </ul> |  |  |