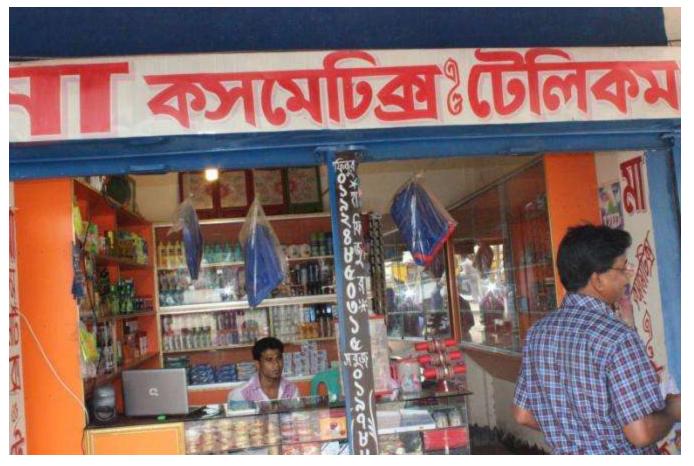

| Proposed Nobin Udyokta Business Info                 |   |                                                                                                                                                                                                                                                                                                                                                                                                                                                                                                                       |  |  |
|------------------------------------------------------|---|-----------------------------------------------------------------------------------------------------------------------------------------------------------------------------------------------------------------------------------------------------------------------------------------------------------------------------------------------------------------------------------------------------------------------------------------------------------------------------------------------------------------------|--|--|
| Business Name                                        | : | MAA COSMETICS & TELECOM                                                                                                                                                                                                                                                                                                                                                                                                                                                                                               |  |  |
| Location                                             | : | Alekjan School Market, Naojor Bazar, Gazipur                                                                                                                                                                                                                                                                                                                                                                                                                                                                          |  |  |
| Total Investment in BDT                              | : | BDT 5,85,000                                                                                                                                                                                                                                                                                                                                                                                                                                                                                                          |  |  |
| Financing                                            | : | Self BDT 4,35,000 (from existing business) 74%<br>Required Investment BDT 1,50,000 (as equity) 26%                                                                                                                                                                                                                                                                                                                                                                                                                    |  |  |
| Present salary/drawings<br>from business (estimates) | : | 6,000 Taka                                                                                                                                                                                                                                                                                                                                                                                                                                                                                                            |  |  |
| Proposed Salary                                      | : | 10,000 Taka                                                                                                                                                                                                                                                                                                                                                                                                                                                                                                           |  |  |
| Implementation                                       | : | <ul> <li>The business is planned to be scaled up by investment in existing goods like; Body Lotion, Deodorant, Powder, Hair and Body Cream, Body spray, Shampoo, Soap, Mobile accessories, etc.</li> <li>Average 15% gain on sales.</li> <li>The business is operating by entrepreneur. Existing no employee.</li> <li>After getting equity, one employee will be appointed.</li> <li>Collects goods from Tongi, Chawkbazar, Dhaka.</li> <li>The shop is rented.</li> <li>Agreed grace period is 4 months.</li> </ul> |  |  |