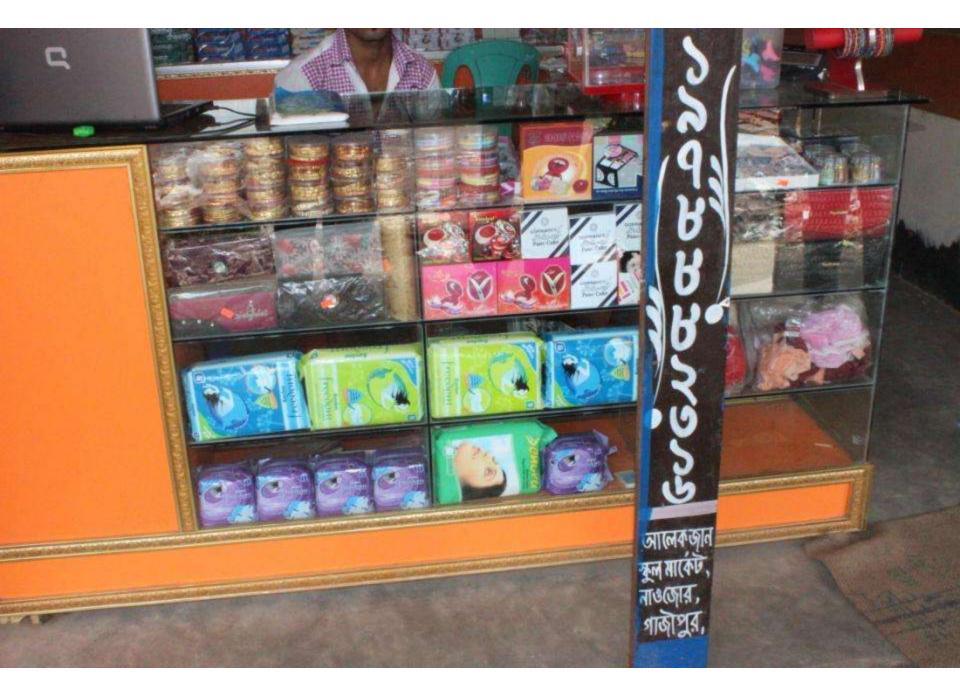

| Proposed Nobin Udyokta Business Info                 |   |                                                                                                                                                                                                                                                                                                                                                                                                                                                                                                                       |  |  |
|------------------------------------------------------|---|-----------------------------------------------------------------------------------------------------------------------------------------------------------------------------------------------------------------------------------------------------------------------------------------------------------------------------------------------------------------------------------------------------------------------------------------------------------------------------------------------------------------------|--|--|
| Business Name                                        | : | MAA COSMETICS & TELECOM                                                                                                                                                                                                                                                                                                                                                                                                                                                                                               |  |  |
| Location                                             | : | Alekjan School Market, Naojor Bazar, Gazipur                                                                                                                                                                                                                                                                                                                                                                                                                                                                          |  |  |
| Total Investment in BDT                              | : | BDT 5,85,000                                                                                                                                                                                                                                                                                                                                                                                                                                                                                                          |  |  |
| Financing                                            | : | Self BDT 4,35,000 (from existing business) 74%<br>Required Investment BDT 1,50,000 (as equity) 26%                                                                                                                                                                                                                                                                                                                                                                                                                    |  |  |
| Present salary/drawings<br>from business (estimates) | : | 6,000 Taka                                                                                                                                                                                                                                                                                                                                                                                                                                                                                                            |  |  |
| Proposed Salary                                      | : | 10,000 Taka                                                                                                                                                                                                                                                                                                                                                                                                                                                                                                           |  |  |
| Implementation                                       | : | <ul> <li>The business is planned to be scaled up by investment in existing goods like; Body Lotion, Deodorant, Powder, Hair and Body Cream, Body spray, Shampoo, Soap, Mobile accessories, etc.</li> <li>Average 15% gain on sales.</li> <li>The business is operating by entrepreneur. Existing no employee.</li> <li>After getting equity, one employee will be appointed.</li> <li>Collects goods from Tongi, Chawkbazar, Dhaka.</li> <li>The shop is rented.</li> <li>Agreed grace period is 4 months.</li> </ul> |  |  |