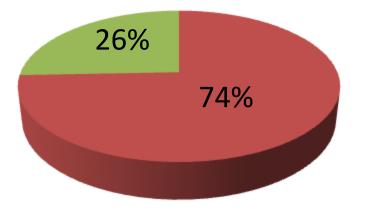

| Proposed Nobin Udyokta Business Info                 |   |                                                                                                                                                                                                                                                                                                                                                                                                                                                                                                                       |  |  |
|------------------------------------------------------|---|-----------------------------------------------------------------------------------------------------------------------------------------------------------------------------------------------------------------------------------------------------------------------------------------------------------------------------------------------------------------------------------------------------------------------------------------------------------------------------------------------------------------------|--|--|
| Business Name                                        | : | MAA COSMETICS & TELECOM                                                                                                                                                                                                                                                                                                                                                                                                                                                                                               |  |  |
| Location                                             | : | Alekjan School Market, Naojor Bazar, Gazipur                                                                                                                                                                                                                                                                                                                                                                                                                                                                          |  |  |
| Total Investment in BDT                              | : | BDT 5,85,000                                                                                                                                                                                                                                                                                                                                                                                                                                                                                                          |  |  |
| Financing                                            | : | Self BDT 4,35,000 (from existing business) 74%<br>Required Investment BDT 1,50,000 (as equity) 26%                                                                                                                                                                                                                                                                                                                                                                                                                    |  |  |
| Present salary/drawings<br>from business (estimates) | : | 6,000 Taka                                                                                                                                                                                                                                                                                                                                                                                                                                                                                                            |  |  |
| Proposed Salary                                      | : | 10,000 Taka                                                                                                                                                                                                                                                                                                                                                                                                                                                                                                           |  |  |
| Implementation                                       | : | <ul> <li>The business is planned to be scaled up by investment in existing goods like; Body Lotion, Deodorant, Powder, Hair and Body Cream, Body spray, Shampoo, Soap, Mobile accessories, etc.</li> <li>Average 15% gain on sales.</li> <li>The business is operating by entrepreneur. Existing no employee.</li> <li>After getting equity, one employee will be appointed.</li> <li>Collects goods from Tongi, Chawkbazar, Dhaka.</li> <li>The shop is rented.</li> <li>Agreed grace period is 4 months.</li> </ul> |  |  |