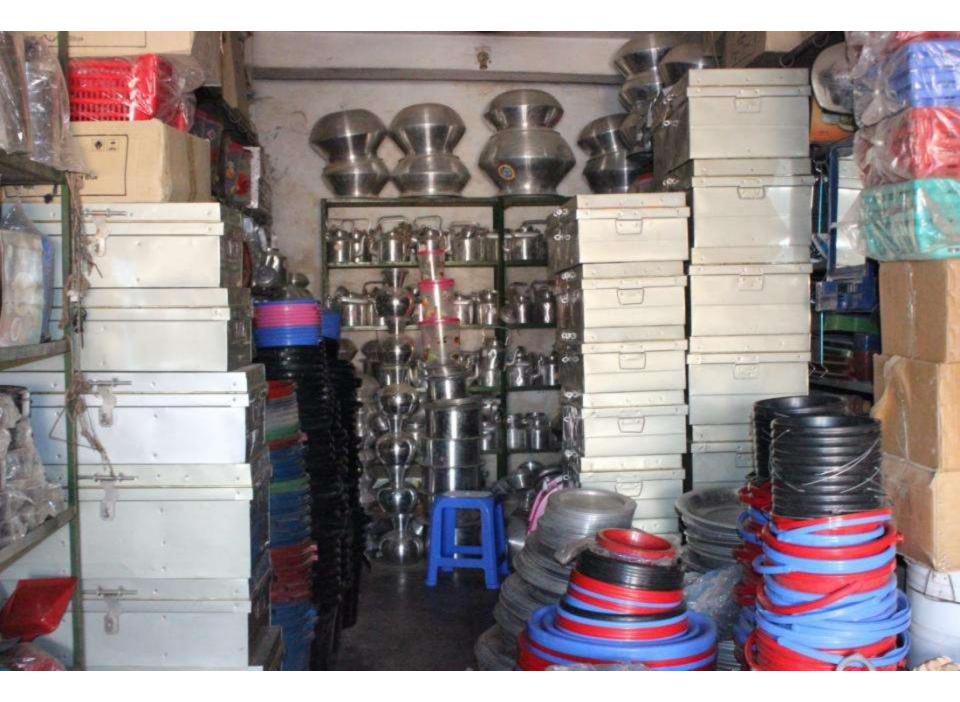

| Proposed Nobin Udyokta Business Info                 |   |                                                                                                                                                                                                                                                                                                                                                                                                                                                                                                             |  |  |
|------------------------------------------------------|---|-------------------------------------------------------------------------------------------------------------------------------------------------------------------------------------------------------------------------------------------------------------------------------------------------------------------------------------------------------------------------------------------------------------------------------------------------------------------------------------------------------------|--|--|
| Business Name                                        | : | SHIMU ENTERPRISE                                                                                                                                                                                                                                                                                                                                                                                                                                                                                            |  |  |
| Location                                             | : | Salna bazar, Maishalbari, Gazipur                                                                                                                                                                                                                                                                                                                                                                                                                                                                           |  |  |
| Total Investment in BDT                              | : | BDT 8,00,000                                                                                                                                                                                                                                                                                                                                                                                                                                                                                                |  |  |
| Financing                                            | : | Self BDT 5,00,000 (from existing business) 62%<br>Required Investment BDT 3,00,000 (as equity) 38%                                                                                                                                                                                                                                                                                                                                                                                                          |  |  |
| Present salary/drawings<br>from business (estimates) | : | 6,000 Taka                                                                                                                                                                                                                                                                                                                                                                                                                                                                                                  |  |  |
| Proposed Salary                                      | : | 7,000 Taka                                                                                                                                                                                                                                                                                                                                                                                                                                                                                                  |  |  |
| Implementation                                       | : | <ul> <li>The business is planned to be scaled up by investment in existing goods like; Plastic bowl, Bulky, box, Cable, Dry pan, Mug, Jug, Various crockeries and electronic product.</li> <li>Average 20% gain on sales.</li> <li>The business is operating by entrepreneur. Existing two employee.</li> <li>After getting equity fund one employee will be appointed.</li> <li>Collects goods from Joydebpur, Tongi.</li> <li>The shop is own named.</li> <li>Agreed grace period is 4 months.</li> </ul> |  |  |

## **Existing Business (BDT)**

| Particular                                          | Daily | Monthly | Yearly    |  |  |  |  |
|-----------------------------------------------------|-------|---------|-----------|--|--|--|--|
| Revenue (sales)                                     |       |         |           |  |  |  |  |
| Plastic bowl, Bulky, box, Cable, Dry pan, Mug, Jug, |       |         |           |  |  |  |  |
| Various crockeries and electronic product           | 4,900 | 147,000 | 1,764,000 |  |  |  |  |
| Total Sales (A)                                     | 4,900 | 147,000 | 1,764,000 |  |  |  |  |
| Less. Variable Expense                              |       |         |           |  |  |  |  |
| Plastic bowl, Bulky, box, Cable, Dry pan, Mug, Jug, |       |         |           |  |  |  |  |
| Various crockeries and electronic product           | 3,920 | 117,600 | 1,411,200 |  |  |  |  |
| Total variable Expense (B)                          | 3,920 | 117,600 | 1,411,200 |  |  |  |  |
| Contribution Margin (CM) [C=(A-B)                   | 980   | 29,400  | 352,800   |  |  |  |  |
| Less. Fixed Expense                                 |       |         |           |  |  |  |  |
| Electricity Bill                                    |       | 1,000   | 12,000    |  |  |  |  |
| Generator Bill                                      |       | 200     | 2,400     |  |  |  |  |
| Mobile Bill                                         |       | 500     | 6,000     |  |  |  |  |
| Transportation                                      |       | 3,000   | 36,000    |  |  |  |  |
| Salary (self)                                       |       | 6,000   | 72,000    |  |  |  |  |
| Salary (staff)                                      |       | 8,000   | 96,000    |  |  |  |  |
| Entertainment                                       |       | 300     | 3,600     |  |  |  |  |
| Guard                                               |       | 100     | 1,200     |  |  |  |  |
| Total fixed Cost (D)                                |       | 19,100  | 229,200   |  |  |  |  |
| Net Profit (E) [C-D)                                |       | 10,300  | 123,600   |  |  |  |  |