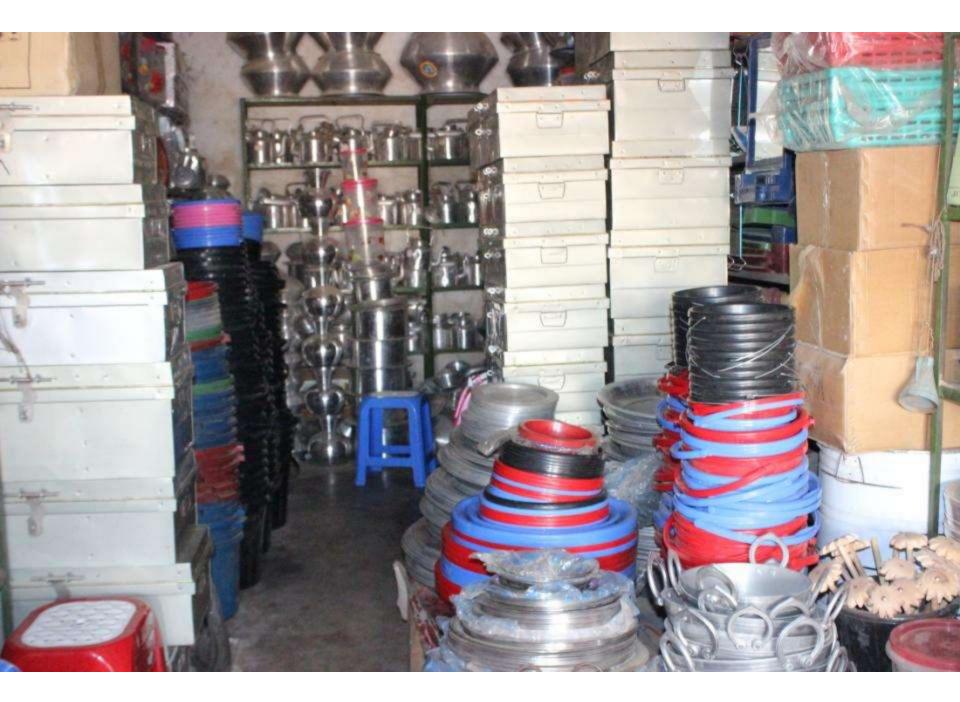

| Proposed Nobin Udyokta Business Info                 |   |                                                                                                                                                                                                                                                                                                                                                                                                                                                                                                             |  |  |
|------------------------------------------------------|---|-------------------------------------------------------------------------------------------------------------------------------------------------------------------------------------------------------------------------------------------------------------------------------------------------------------------------------------------------------------------------------------------------------------------------------------------------------------------------------------------------------------|--|--|
| Business Name                                        | : | SHIMU ENTERPRISE                                                                                                                                                                                                                                                                                                                                                                                                                                                                                            |  |  |
| Location                                             | : | Salna bazar, Maishalbari, Gazipur                                                                                                                                                                                                                                                                                                                                                                                                                                                                           |  |  |
| Total Investment in BDT                              | : | BDT 8,00,000                                                                                                                                                                                                                                                                                                                                                                                                                                                                                                |  |  |
| Financing                                            | : | Self BDT 5,00,000 (from existing business) 62%<br>Required Investment BDT 3,00,000 (as equity) 38%                                                                                                                                                                                                                                                                                                                                                                                                          |  |  |
| Present salary/drawings<br>from business (estimates) | : | 6,000 Taka                                                                                                                                                                                                                                                                                                                                                                                                                                                                                                  |  |  |
| Proposed Salary                                      | : | 7,000 Taka                                                                                                                                                                                                                                                                                                                                                                                                                                                                                                  |  |  |
| Implementation                                       | : | <ul> <li>The business is planned to be scaled up by investment in existing goods like; Plastic bowl, Bulky, box, Cable, Dry pan, Mug, Jug, Various crockeries and electronic product.</li> <li>Average 20% gain on sales.</li> <li>The business is operating by entrepreneur. Existing two employee.</li> <li>After getting equity fund one employee will be appointed.</li> <li>Collects goods from Joydebpur, Tongi.</li> <li>The shop is own named.</li> <li>Agreed grace period is 4 months.</li> </ul> |  |  |

## **Existing Business (BDT)**

| Particular                                          | Daily | Monthly | Yearly    |  |  |  |  |
|-----------------------------------------------------|-------|---------|-----------|--|--|--|--|
| Revenue (sales)                                     |       |         |           |  |  |  |  |
| Plastic bowl, Bulky, box, Cable, Dry pan, Mug, Jug, |       |         |           |  |  |  |  |
| Various crockeries and electronic product           | 4,900 | 147,000 | 1,764,000 |  |  |  |  |
| Total Sales (A)                                     | 4,900 | 147,000 | 1,764,000 |  |  |  |  |
| Less. Variable Expense                              |       |         |           |  |  |  |  |
| Plastic bowl, Bulky, box, Cable, Dry pan, Mug, Jug, |       |         |           |  |  |  |  |
| Various crockeries and electronic product           | 3,920 | 117,600 | 1,411,200 |  |  |  |  |
| Total variable Expense (B)                          | 3,920 | 117,600 | 1,411,200 |  |  |  |  |
| Contribution Margin (CM) [C=(A-B)                   | 980   | 29,400  | 352,800   |  |  |  |  |
| Less. Fixed Expense                                 |       |         |           |  |  |  |  |
| Electricity Bill                                    |       | 1,000   | 12,000    |  |  |  |  |
| Generator Bill                                      |       | 200     | 2,400     |  |  |  |  |
| Mobile Bill                                         |       | 500     | 6,000     |  |  |  |  |
| Transportation                                      |       | 3,000   | 36,000    |  |  |  |  |
| Salary (self)                                       |       | 6,000   | 72,000    |  |  |  |  |
| Salary (staff)                                      |       | 8,000   | 96,000    |  |  |  |  |
| Entertainment                                       |       | 300     | 3,600     |  |  |  |  |
| Guard                                               |       | 100     | 1,200     |  |  |  |  |
| Total fixed Cost (D)                                |       | 19,100  | 229,200   |  |  |  |  |
| Net Profit (E) [C-D)                                |       | 10,300  | 123,600   |  |  |  |  |