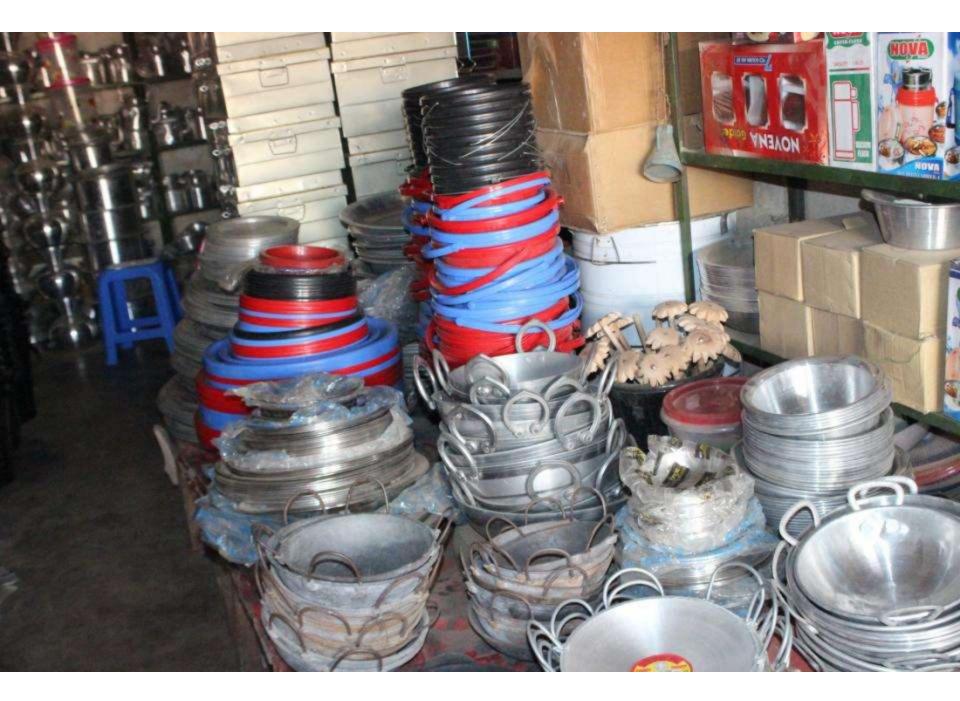

| Proposed Nobin Udyokta Business Info                 |   |                                                                                                                                                                                                                                                                                                                                                                                                                                                                                                             |  |  |
|------------------------------------------------------|---|-------------------------------------------------------------------------------------------------------------------------------------------------------------------------------------------------------------------------------------------------------------------------------------------------------------------------------------------------------------------------------------------------------------------------------------------------------------------------------------------------------------|--|--|
| Business Name                                        | : | SHIMU ENTERPRISE                                                                                                                                                                                                                                                                                                                                                                                                                                                                                            |  |  |
| Location                                             | : | Salna bazar, Maishalbari, Gazipur                                                                                                                                                                                                                                                                                                                                                                                                                                                                           |  |  |
| Total Investment in BDT                              | : | BDT 8,00,000                                                                                                                                                                                                                                                                                                                                                                                                                                                                                                |  |  |
| Financing                                            | : | Self BDT 5,00,000 (from existing business) 62%<br>Required Investment BDT 3,00,000 (as equity) 38%                                                                                                                                                                                                                                                                                                                                                                                                          |  |  |
| Present salary/drawings<br>from business (estimates) | : | 6,000 Taka                                                                                                                                                                                                                                                                                                                                                                                                                                                                                                  |  |  |
| Proposed Salary                                      | : | 7,000 Taka                                                                                                                                                                                                                                                                                                                                                                                                                                                                                                  |  |  |
| Implementation                                       | : | <ul> <li>The business is planned to be scaled up by investment in existing goods like; Plastic bowl, Bulky, box, Cable, Dry pan, Mug, Jug, Various crockeries and electronic product.</li> <li>Average 20% gain on sales.</li> <li>The business is operating by entrepreneur. Existing two employee.</li> <li>After getting equity fund one employee will be appointed.</li> <li>Collects goods from Joydebpur, Tongi.</li> <li>The shop is own named.</li> <li>Agreed grace period is 4 months.</li> </ul> |  |  |

## **Existing Business (BDT)**

| Particular                                          | Daily | Monthly | Yearly    |  |  |  |  |
|-----------------------------------------------------|-------|---------|-----------|--|--|--|--|
| Revenue (sales)                                     |       |         |           |  |  |  |  |
| Plastic bowl, Bulky, box, Cable, Dry pan, Mug, Jug, |       |         |           |  |  |  |  |
| Various crockeries and electronic product           | 4,900 | 147,000 | 1,764,000 |  |  |  |  |
| Total Sales (A)                                     | 4,900 | 147,000 | 1,764,000 |  |  |  |  |
| Less. Variable Expense                              |       |         |           |  |  |  |  |
| Plastic bowl, Bulky, box, Cable, Dry pan, Mug, Jug, |       |         |           |  |  |  |  |
| Various crockeries and electronic product           | 3,920 | 117,600 | 1,411,200 |  |  |  |  |
| Total variable Expense (B)                          | 3,920 | 117,600 | 1,411,200 |  |  |  |  |
| Contribution Margin (CM) [C=(A-B)                   | 980   | 29,400  | 352,800   |  |  |  |  |
| Less. Fixed Expense                                 |       |         |           |  |  |  |  |
| Electricity Bill                                    |       | 1,000   | 12,000    |  |  |  |  |
| Generator Bill                                      |       | 200     | 2,400     |  |  |  |  |
| Mobile Bill                                         |       | 500     | 6,000     |  |  |  |  |
| Transportation                                      |       | 3,000   | 36,000    |  |  |  |  |
| Salary (self)                                       |       | 6,000   | 72,000    |  |  |  |  |
| Salary (staff)                                      |       | 8,000   | 96,000    |  |  |  |  |
| Entertainment                                       |       | 300     | 3,600     |  |  |  |  |
| Guard                                               |       | 100     | 1,200     |  |  |  |  |
| Total fixed Cost (D)                                |       | 19,100  | 229,200   |  |  |  |  |
| Net Profit (E) [C-D)                                |       | 10,300  | 123,600   |  |  |  |  |