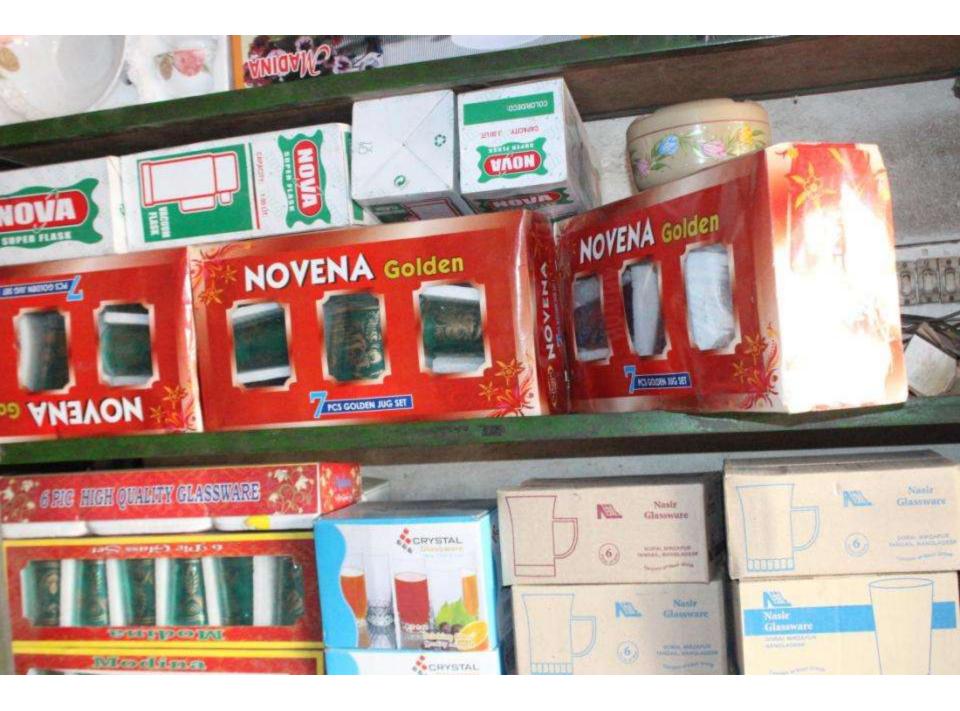

| Proposed Nobin Udyokta Business Info                 |   |                                                                                                                                                                                                                                                                                                                                                                                                                                                                                                             |  |  |
|------------------------------------------------------|---|-------------------------------------------------------------------------------------------------------------------------------------------------------------------------------------------------------------------------------------------------------------------------------------------------------------------------------------------------------------------------------------------------------------------------------------------------------------------------------------------------------------|--|--|
| Business Name                                        | : | SHIMU ENTERPRISE                                                                                                                                                                                                                                                                                                                                                                                                                                                                                            |  |  |
| Location                                             | : | Salna bazar, Maishalbari, Gazipur                                                                                                                                                                                                                                                                                                                                                                                                                                                                           |  |  |
| Total Investment in BDT                              | : | BDT 8,00,000                                                                                                                                                                                                                                                                                                                                                                                                                                                                                                |  |  |
| Financing                                            | : | Self BDT 5,00,000 (from existing business) 62%<br>Required Investment BDT 3,00,000 (as equity) 38%                                                                                                                                                                                                                                                                                                                                                                                                          |  |  |
| Present salary/drawings<br>from business (estimates) | : | 6,000 Taka                                                                                                                                                                                                                                                                                                                                                                                                                                                                                                  |  |  |
| Proposed Salary                                      | : | 7,000 Taka                                                                                                                                                                                                                                                                                                                                                                                                                                                                                                  |  |  |
| Implementation                                       | : | <ul> <li>The business is planned to be scaled up by investment in existing goods like; Plastic bowl, Bulky, box, Cable, Dry pan, Mug, Jug, Various crockeries and electronic product.</li> <li>Average 20% gain on sales.</li> <li>The business is operating by entrepreneur. Existing two employee.</li> <li>After getting equity fund one employee will be appointed.</li> <li>Collects goods from Joydebpur, Tongi.</li> <li>The shop is own named.</li> <li>Agreed grace period is 4 months.</li> </ul> |  |  |

## **Existing Business (BDT)**

| Particular                                          | Daily | Monthly | Yearly    |  |  |  |  |
|-----------------------------------------------------|-------|---------|-----------|--|--|--|--|
| Revenue (sales)                                     |       |         |           |  |  |  |  |
| Plastic bowl, Bulky, box, Cable, Dry pan, Mug, Jug, |       |         |           |  |  |  |  |
| Various crockeries and electronic product           | 4,900 | 147,000 | 1,764,000 |  |  |  |  |
| Total Sales (A)                                     | 4,900 | 147,000 | 1,764,000 |  |  |  |  |
| Less. Variable Expense                              |       |         |           |  |  |  |  |
| Plastic bowl, Bulky, box, Cable, Dry pan, Mug, Jug, |       |         |           |  |  |  |  |
| Various crockeries and electronic product           | 3,920 | 117,600 | 1,411,200 |  |  |  |  |
| Total variable Expense (B)                          | 3,920 | 117,600 | 1,411,200 |  |  |  |  |
| Contribution Margin (CM) [C=(A-B)                   | 980   | 29,400  | 352,800   |  |  |  |  |
| Less. Fixed Expense                                 |       |         |           |  |  |  |  |
| Electricity Bill                                    |       | 1,000   | 12,000    |  |  |  |  |
| Generator Bill                                      |       | 200     | 2,400     |  |  |  |  |
| Mobile Bill                                         |       | 500     | 6,000     |  |  |  |  |
| Transportation                                      |       | 3,000   | 36,000    |  |  |  |  |
| Salary (self)                                       |       | 6,000   | 72,000    |  |  |  |  |
| Salary (staff)                                      |       | 8,000   | 96,000    |  |  |  |  |
| Entertainment                                       |       | 300     | 3,600     |  |  |  |  |
| Guard                                               |       | 100     | 1,200     |  |  |  |  |
| Total fixed Cost (D)                                |       | 19,100  | 229,200   |  |  |  |  |
| Net Profit (E) [C-D)                                |       | 10,300  | 123,600   |  |  |  |  |