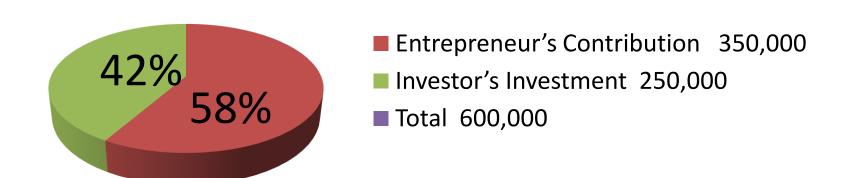

| Proposed Nobin Udyokta Business Info              |    |                                                                                                                                                                                                                                                                                                                                                                                                                                                                                                          |  |  |
|---------------------------------------------------|----|----------------------------------------------------------------------------------------------------------------------------------------------------------------------------------------------------------------------------------------------------------------------------------------------------------------------------------------------------------------------------------------------------------------------------------------------------------------------------------------------------------|--|--|
| Business Name                                     | :  | M S RABBI VARIETY STORE                                                                                                                                                                                                                                                                                                                                                                                                                                                                                  |  |  |
| Location                                          | :  | Kodda bazar, Gazipur                                                                                                                                                                                                                                                                                                                                                                                                                                                                                     |  |  |
| Total Investment in BDT                           | :  | BDT 6,00,000                                                                                                                                                                                                                                                                                                                                                                                                                                                                                             |  |  |
| Financing                                         | •• | Self BDT 3,50,000 (from existing business) 58%                                                                                                                                                                                                                                                                                                                                                                                                                                                           |  |  |
|                                                   |    | Required Investment BDT 2,50,000 (as equity) 42%                                                                                                                                                                                                                                                                                                                                                                                                                                                         |  |  |
| Present salary/drawings from business (estimates) | :  | 6,000 Taka                                                                                                                                                                                                                                                                                                                                                                                                                                                                                               |  |  |
| Proposed Salary                                   | :  | 8,000 Taka                                                                                                                                                                                                                                                                                                                                                                                                                                                                                               |  |  |
| Implementation                                    | •  | <ul> <li>The business is planned to be scaled up by investment in existing goods like; Plastic bowl, Bulky, box, Cable, Dry pan, Mug, Jug, Various crockeries and electronic product.</li> <li>Average 20% gain on sales.</li> <li>The business is operating by entrepreneur. Existing no employee.</li> <li>After getting equity fund one employee will be appointed.</li> <li>Collects goods from Dhaka, Chalkbazar.</li> <li>The shop is rented.</li> <li>Agreed grace period is 4 months.</li> </ul> |  |  |