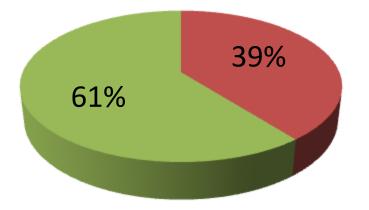

| Proposed Nobin Udyokta Business Info                 |   |                                                                                                                                                                                                                                                                                                                                                                                                                      |  |  |  |  |
|------------------------------------------------------|---|----------------------------------------------------------------------------------------------------------------------------------------------------------------------------------------------------------------------------------------------------------------------------------------------------------------------------------------------------------------------------------------------------------------------|--|--|--|--|
| Business Name                                        | : | MUKUL GENERAL STORE                                                                                                                                                                                                                                                                                                                                                                                                  |  |  |  |  |
| Location                                             | : | Salna Bazar, Chouratsa, Gazipur                                                                                                                                                                                                                                                                                                                                                                                      |  |  |  |  |
| Total Investment in BDT                              | : | BDT 1,65,000                                                                                                                                                                                                                                                                                                                                                                                                         |  |  |  |  |
| Financing                                            | : | Self BDT 65,000 (from existing business) 39%<br>Required Investment BDT 1,00,000 (as equity) 61%                                                                                                                                                                                                                                                                                                                     |  |  |  |  |
| Present salary/drawings<br>from business (estimates) | : | 5,000 Taka                                                                                                                                                                                                                                                                                                                                                                                                           |  |  |  |  |
| Proposed Salary                                      | : | 7,000 Taka                                                                                                                                                                                                                                                                                                                                                                                                           |  |  |  |  |
| Implementation                                       | : | <ul> <li>The business is planned to be scaled up by investment in existing goods like; Rice, Pulse, Sugar, Flour, Biscuit, Chips, Chanachur, Soft drinks, etc.</li> <li>Average 15% gain on sales.</li> <li>The business is operating by entrepreneur. Existing no employee</li> <li>Collects goods from Tongi, Chawkbazar, Dhaka.</li> <li>The shop is rented.</li> <li>Agreed grace period is 4 months.</li> </ul> |  |  |  |  |