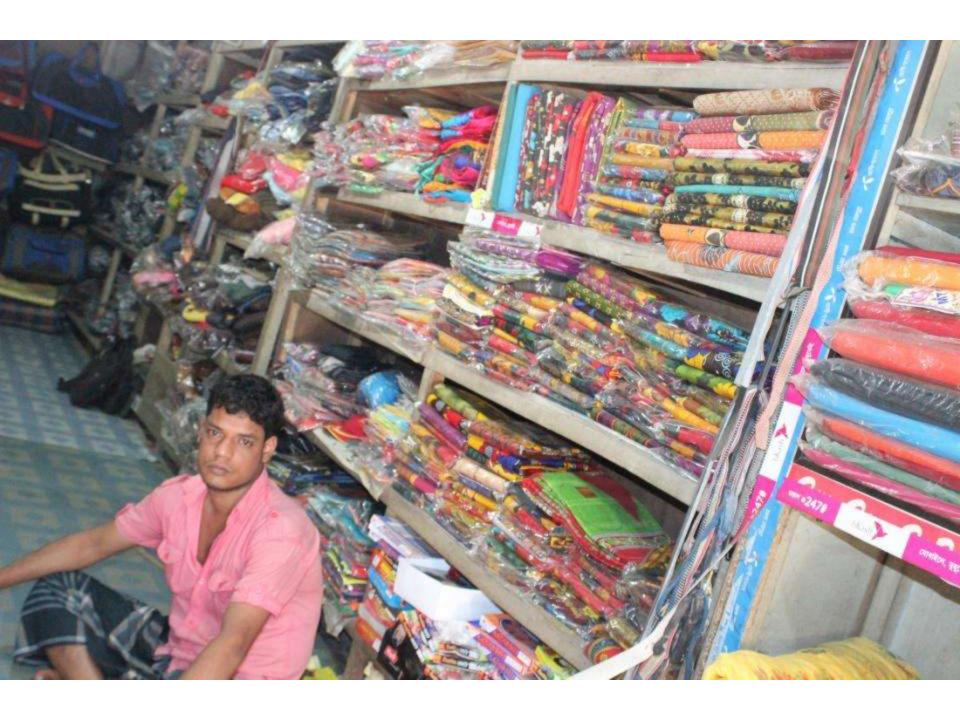

| Proposed Nobin Udyokta Business Info              |   |                                                                                                                                                                                                                                                                                                                                                                                                                                                                                                                                                                         |  |
|---------------------------------------------------|---|-------------------------------------------------------------------------------------------------------------------------------------------------------------------------------------------------------------------------------------------------------------------------------------------------------------------------------------------------------------------------------------------------------------------------------------------------------------------------------------------------------------------------------------------------------------------------|--|
| Business Name                                     | : | NASRIN SAREE HOUSE & SHOES                                                                                                                                                                                                                                                                                                                                                                                                                                                                                                                                              |  |
| Location                                          | : | Kodda Bazar, Gazipur.                                                                                                                                                                                                                                                                                                                                                                                                                                                                                                                                                   |  |
| Total Investment in BDT                           | : | BDT 8,00,000                                                                                                                                                                                                                                                                                                                                                                                                                                                                                                                                                            |  |
| Financing                                         | : | Self BDT 5,00,000 (from existing business) 63%                                                                                                                                                                                                                                                                                                                                                                                                                                                                                                                          |  |
|                                                   |   | Required Investment BDT 3,00,000 (as equity) 37%                                                                                                                                                                                                                                                                                                                                                                                                                                                                                                                        |  |
| Present salary/drawings from business (estimates) | : | 5,000 Taka                                                                                                                                                                                                                                                                                                                                                                                                                                                                                                                                                              |  |
| Proposed Salary                                   | : | 7,000 Taka                                                                                                                                                                                                                                                                                                                                                                                                                                                                                                                                                              |  |
| Implementation                                    | : | <ul> <li>The business is planned to be scaled up by investment in existing goods like; Saree, Lungi, Shirt, Pant, Jacket, Sweater, Frock, Bag, Punjabi, T-Shirt, Bed sheet, different types of shoes of all ages' people, etc.</li> <li>Average 15% gain on sales.</li> <li>The business is operating by entrepreneur. Existing two employees.</li> <li>After getting equity, one employee will be appointed.</li> <li>Collects goods from Islampur, Shadarghat, Chawkbazar, jinjira.</li> <li>The shop is rented.</li> <li>Agreed grace period is 4 months.</li> </ul> |  |

| <b>Existing Business (</b> | BDT) |
|----------------------------|------|
|----------------------------|------|

| Existing Dustriess (DD1)                                                                                                                |       |         | _         |
|-----------------------------------------------------------------------------------------------------------------------------------------|-------|---------|-----------|
| Particular                                                                                                                              | Daily | Monthly | Yearly    |
| Revenue (sales)                                                                                                                         |       |         |           |
| Saree, Lungi, Shirt, Pant, Jacket, Sweater, Frock, Bag, Punjabi, T-Shirt, Bed sheet, different types of shoes of all ages' people, etc. | 8,000 | 240,000 | 2,880,000 |
| Bkash, DBBL (10000/1000)*4%                                                                                                             | 40    | 1,200   | 14,400    |
| Flexiload (3000/1000)*27%                                                                                                               | 81    | 2,430   | 29,160    |
| Total Sales (A)                                                                                                                         | 8,121 | 243,630 | 2,923,560 |
| Less. Variable Expense                                                                                                                  |       |         |           |
| Saree, Lungi, Shirt, Pant, Jacket, Sweater, Frock, Bag, Punjabi, T-Shirt, Bed sheet, different types of shoes of all ages' people, etc. | 6,800 | 204,000 | 2,448,000 |
| Total variable Expense (B)                                                                                                              | 6,800 | 204,000 | 2,448,000 |
| Contribution Margin (CM) [C=(A-B)                                                                                                       | 1,321 | 39,630  | 475,560   |
| Less. Fixed Expense                                                                                                                     |       |         |           |
| Rent                                                                                                                                    |       | 13,000  | 156,000   |
| Electricity Bill                                                                                                                        |       | 2,500   | 30,000    |
| Transportation                                                                                                                          |       | 1,500   | 18,000    |
| Entertainment                                                                                                                           |       | 500     | 6,000     |
| Salary (Self)                                                                                                                           |       | 5,000   | 60,000    |
| Salary (Staff)                                                                                                                          |       | 7,000   | 84,000    |
| Guard                                                                                                                                   |       | 400     | 4,800     |
| Others                                                                                                                                  |       | 100     | 1,200     |
| Total fixed Cost (D)                                                                                                                    |       | 30,000  | 360,000   |
| Net Profit (E) [C-D)                                                                                                                    |       | 9,630   | 115,560   |