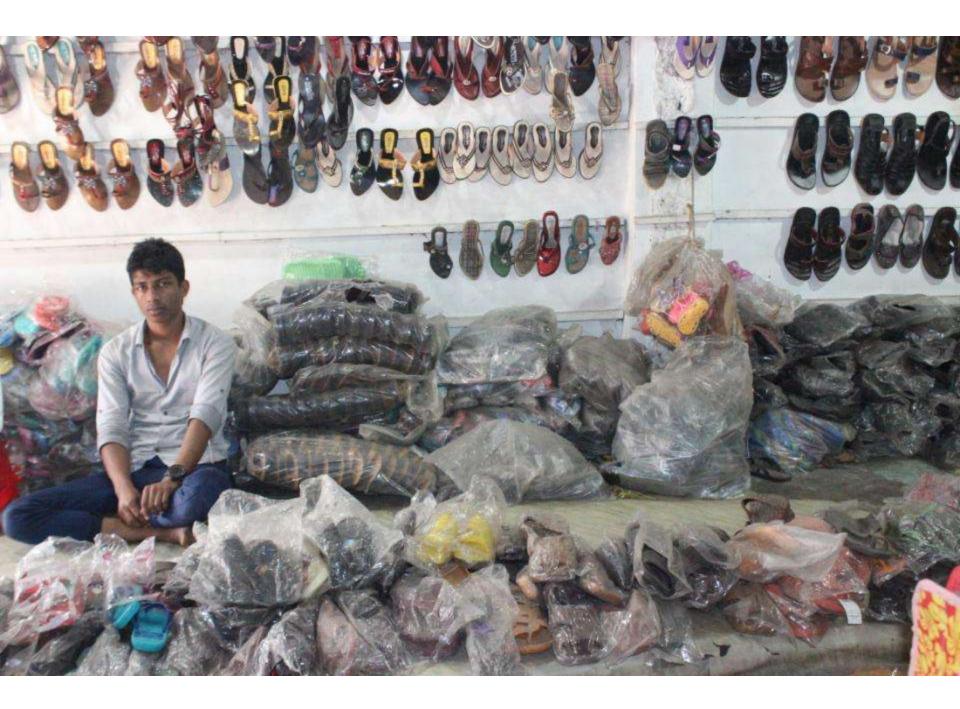

| Proposed Nobin Udyokta Business Info              |   |                                                                                                                                                                                                                                                                                                                                                                                                                                                                                                                                                                         |  |
|---------------------------------------------------|---|-------------------------------------------------------------------------------------------------------------------------------------------------------------------------------------------------------------------------------------------------------------------------------------------------------------------------------------------------------------------------------------------------------------------------------------------------------------------------------------------------------------------------------------------------------------------------|--|
| Business Name                                     | : | NASRIN SAREE HOUSE & SHOES                                                                                                                                                                                                                                                                                                                                                                                                                                                                                                                                              |  |
| Location                                          | : | Kodda Bazar, Gazipur.                                                                                                                                                                                                                                                                                                                                                                                                                                                                                                                                                   |  |
| Total Investment in BDT                           | : | BDT 8,00,000                                                                                                                                                                                                                                                                                                                                                                                                                                                                                                                                                            |  |
| Financing                                         | : | Self BDT 5,00,000 (from existing business) 63%                                                                                                                                                                                                                                                                                                                                                                                                                                                                                                                          |  |
|                                                   |   | Required Investment BDT 3,00,000 (as equity) 37%                                                                                                                                                                                                                                                                                                                                                                                                                                                                                                                        |  |
| Present salary/drawings from business (estimates) | : | 5,000 Taka                                                                                                                                                                                                                                                                                                                                                                                                                                                                                                                                                              |  |
| Proposed Salary                                   | : | 7,000 Taka                                                                                                                                                                                                                                                                                                                                                                                                                                                                                                                                                              |  |
| Implementation                                    | : | <ul> <li>The business is planned to be scaled up by investment in existing goods like; Saree, Lungi, Shirt, Pant, Jacket, Sweater, Frock, Bag, Punjabi, T-Shirt, Bed sheet, different types of shoes of all ages' people, etc.</li> <li>Average 15% gain on sales.</li> <li>The business is operating by entrepreneur. Existing two employees.</li> <li>After getting equity, one employee will be appointed.</li> <li>Collects goods from Islampur, Shadarghat, Chawkbazar, jinjira.</li> <li>The shop is rented.</li> <li>Agreed grace period is 4 months.</li> </ul> |  |

| <b>Existing Business (</b> | BDT) |
|----------------------------|------|
|----------------------------|------|

| Existing Dustriess (DD1)                                                                                                                |       |         | _         |
|-----------------------------------------------------------------------------------------------------------------------------------------|-------|---------|-----------|
| Particular                                                                                                                              | Daily | Monthly | Yearly    |
| Revenue (sales)                                                                                                                         |       |         |           |
| Saree, Lungi, Shirt, Pant, Jacket, Sweater, Frock, Bag, Punjabi, T-Shirt, Bed sheet, different types of shoes of all ages' people, etc. | 8,000 | 240,000 | 2,880,000 |
| Bkash, DBBL (10000/1000)*4%                                                                                                             | 40    | 1,200   | 14,400    |
| Flexiload (3000/1000)*27%                                                                                                               | 81    | 2,430   | 29,160    |
| Total Sales (A)                                                                                                                         | 8,121 | 243,630 | 2,923,560 |
| Less. Variable Expense                                                                                                                  |       |         |           |
| Saree, Lungi, Shirt, Pant, Jacket, Sweater, Frock, Bag, Punjabi, T-Shirt, Bed sheet, different types of shoes of all ages' people, etc. | 6,800 | 204,000 | 2,448,000 |
| Total variable Expense (B)                                                                                                              | 6,800 | 204,000 | 2,448,000 |
| Contribution Margin (CM) [C=(A-B)                                                                                                       | 1,321 | 39,630  | 475,560   |
| Less. Fixed Expense                                                                                                                     |       |         |           |
| Rent                                                                                                                                    |       | 13,000  | 156,000   |
| Electricity Bill                                                                                                                        |       | 2,500   | 30,000    |
| Transportation                                                                                                                          |       | 1,500   | 18,000    |
| Entertainment                                                                                                                           |       | 500     | 6,000     |
| Salary (Self)                                                                                                                           |       | 5,000   | 60,000    |
| Salary (Staff)                                                                                                                          |       | 7,000   | 84,000    |
| Guard                                                                                                                                   |       | 400     | 4,800     |
| Others                                                                                                                                  |       | 100     | 1,200     |
| Total fixed Cost (D)                                                                                                                    |       | 30,000  | 360,000   |
| Net Profit (E) [C-D)                                                                                                                    |       | 9,630   | 115,560   |