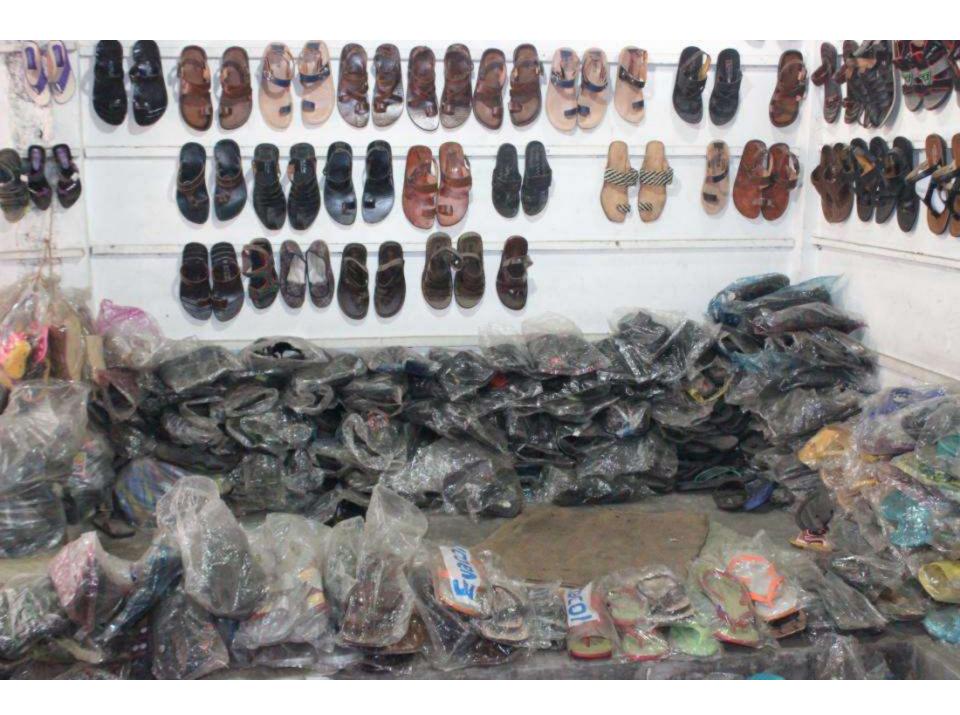

| Proposed Nobin Udyokta Business Info              |   |                                                                                                                                                                                                                                                                                                                                                                                                                                                                                                                                                                         |  |
|---------------------------------------------------|---|-------------------------------------------------------------------------------------------------------------------------------------------------------------------------------------------------------------------------------------------------------------------------------------------------------------------------------------------------------------------------------------------------------------------------------------------------------------------------------------------------------------------------------------------------------------------------|--|
| Business Name                                     | : | NASRIN SAREE HOUSE & SHOES                                                                                                                                                                                                                                                                                                                                                                                                                                                                                                                                              |  |
| Location                                          | : | Kodda Bazar, Gazipur.                                                                                                                                                                                                                                                                                                                                                                                                                                                                                                                                                   |  |
| Total Investment in BDT                           | : | BDT 8,00,000                                                                                                                                                                                                                                                                                                                                                                                                                                                                                                                                                            |  |
| Financing                                         | : | Self BDT 5,00,000 (from existing business) 63%                                                                                                                                                                                                                                                                                                                                                                                                                                                                                                                          |  |
|                                                   |   | Required Investment BDT 3,00,000 (as equity) 37%                                                                                                                                                                                                                                                                                                                                                                                                                                                                                                                        |  |
| Present salary/drawings from business (estimates) | : | 5,000 Taka                                                                                                                                                                                                                                                                                                                                                                                                                                                                                                                                                              |  |
| Proposed Salary                                   | : | 7,000 Taka                                                                                                                                                                                                                                                                                                                                                                                                                                                                                                                                                              |  |
| Implementation                                    | : | <ul> <li>The business is planned to be scaled up by investment in existing goods like; Saree, Lungi, Shirt, Pant, Jacket, Sweater, Frock, Bag, Punjabi, T-Shirt, Bed sheet, different types of shoes of all ages' people, etc.</li> <li>Average 15% gain on sales.</li> <li>The business is operating by entrepreneur. Existing two employees.</li> <li>After getting equity, one employee will be appointed.</li> <li>Collects goods from Islampur, Shadarghat, Chawkbazar, jinjira.</li> <li>The shop is rented.</li> <li>Agreed grace period is 4 months.</li> </ul> |  |

| <b>Existing Business (</b> | BDT) |
|----------------------------|------|
|----------------------------|------|

| Existing Dustriess (DD1)                                                                                                                |       |         | _         |
|-----------------------------------------------------------------------------------------------------------------------------------------|-------|---------|-----------|
| Particular                                                                                                                              | Daily | Monthly | Yearly    |
| Revenue (sales)                                                                                                                         |       |         |           |
| Saree, Lungi, Shirt, Pant, Jacket, Sweater, Frock, Bag, Punjabi, T-Shirt, Bed sheet, different types of shoes of all ages' people, etc. | 8,000 | 240,000 | 2,880,000 |
| Bkash, DBBL (10000/1000)*4%                                                                                                             | 40    | 1,200   | 14,400    |
| Flexiload (3000/1000)*27%                                                                                                               | 81    | 2,430   | 29,160    |
| Total Sales (A)                                                                                                                         | 8,121 | 243,630 | 2,923,560 |
| Less. Variable Expense                                                                                                                  |       |         |           |
| Saree, Lungi, Shirt, Pant, Jacket, Sweater, Frock, Bag, Punjabi, T-Shirt, Bed sheet, different types of shoes of all ages' people, etc. | 6,800 | 204,000 | 2,448,000 |
| Total variable Expense (B)                                                                                                              | 6,800 | 204,000 | 2,448,000 |
| Contribution Margin (CM) [C=(A-B)                                                                                                       | 1,321 | 39,630  | 475,560   |
| Less. Fixed Expense                                                                                                                     |       |         |           |
| Rent                                                                                                                                    |       | 13,000  | 156,000   |
| Electricity Bill                                                                                                                        |       | 2,500   | 30,000    |
| Transportation                                                                                                                          |       | 1,500   | 18,000    |
| Entertainment                                                                                                                           |       | 500     | 6,000     |
| Salary (Self)                                                                                                                           |       | 5,000   | 60,000    |
| Salary (Staff)                                                                                                                          |       | 7,000   | 84,000    |
| Guard                                                                                                                                   |       | 400     | 4,800     |
| Others                                                                                                                                  |       | 100     | 1,200     |
| Total fixed Cost (D)                                                                                                                    |       | 30,000  | 360,000   |
| Net Profit (E) [C-D)                                                                                                                    |       | 9,630   | 115,560   |