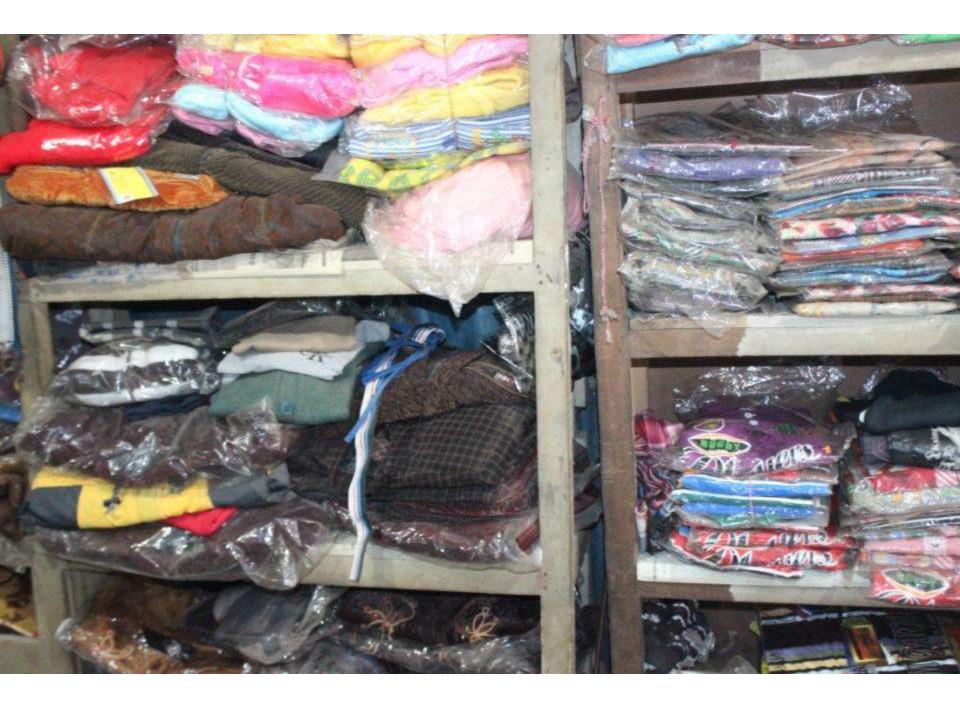

| Proposed Nobin Udyokta Business Info              |   |                                                                                                                                                                                                                                                                                                                                                                                                                                                                                                                                                                         |  |
|---------------------------------------------------|---|-------------------------------------------------------------------------------------------------------------------------------------------------------------------------------------------------------------------------------------------------------------------------------------------------------------------------------------------------------------------------------------------------------------------------------------------------------------------------------------------------------------------------------------------------------------------------|--|
| Business Name                                     | : | NASRIN SAREE HOUSE & SHOES                                                                                                                                                                                                                                                                                                                                                                                                                                                                                                                                              |  |
| Location                                          | : | Kodda Bazar, Gazipur.                                                                                                                                                                                                                                                                                                                                                                                                                                                                                                                                                   |  |
| Total Investment in BDT                           | : | BDT 8,00,000                                                                                                                                                                                                                                                                                                                                                                                                                                                                                                                                                            |  |
| Financing                                         | : | Self BDT 5,00,000 (from existing business) 63%                                                                                                                                                                                                                                                                                                                                                                                                                                                                                                                          |  |
|                                                   |   | Required Investment BDT 3,00,000 (as equity) 37%                                                                                                                                                                                                                                                                                                                                                                                                                                                                                                                        |  |
| Present salary/drawings from business (estimates) | : | 5,000 Taka                                                                                                                                                                                                                                                                                                                                                                                                                                                                                                                                                              |  |
| Proposed Salary                                   | : | 7,000 Taka                                                                                                                                                                                                                                                                                                                                                                                                                                                                                                                                                              |  |
| Implementation                                    | : | <ul> <li>The business is planned to be scaled up by investment in existing goods like; Saree, Lungi, Shirt, Pant, Jacket, Sweater, Frock, Bag, Punjabi, T-Shirt, Bed sheet, different types of shoes of all ages' people, etc.</li> <li>Average 15% gain on sales.</li> <li>The business is operating by entrepreneur. Existing two employees.</li> <li>After getting equity, one employee will be appointed.</li> <li>Collects goods from Islampur, Shadarghat, Chawkbazar, jinjira.</li> <li>The shop is rented.</li> <li>Agreed grace period is 4 months.</li> </ul> |  |

| <b>Existing Business (</b> | BDT) |
|----------------------------|------|
|----------------------------|------|

| Existing Dustriess (DD1)                                                                                                                |       |         | _         |
|-----------------------------------------------------------------------------------------------------------------------------------------|-------|---------|-----------|
| Particular                                                                                                                              | Daily | Monthly | Yearly    |
| Revenue (sales)                                                                                                                         |       |         |           |
| Saree, Lungi, Shirt, Pant, Jacket, Sweater, Frock, Bag, Punjabi, T-Shirt, Bed sheet, different types of shoes of all ages' people, etc. | 8,000 | 240,000 | 2,880,000 |
| Bkash, DBBL (10000/1000)*4%                                                                                                             | 40    | 1,200   | 14,400    |
| Flexiload (3000/1000)*27%                                                                                                               | 81    | 2,430   | 29,160    |
| Total Sales (A)                                                                                                                         | 8,121 | 243,630 | 2,923,560 |
| Less. Variable Expense                                                                                                                  |       |         |           |
| Saree, Lungi, Shirt, Pant, Jacket, Sweater, Frock, Bag, Punjabi, T-Shirt, Bed sheet, different types of shoes of all ages' people, etc. | 6,800 | 204,000 | 2,448,000 |
| Total variable Expense (B)                                                                                                              | 6,800 | 204,000 | 2,448,000 |
| Contribution Margin (CM) [C=(A-B)                                                                                                       | 1,321 | 39,630  | 475,560   |
| Less. Fixed Expense                                                                                                                     |       |         |           |
| Rent                                                                                                                                    |       | 13,000  | 156,000   |
| Electricity Bill                                                                                                                        |       | 2,500   | 30,000    |
| Transportation                                                                                                                          |       | 1,500   | 18,000    |
| Entertainment                                                                                                                           |       | 500     | 6,000     |
| Salary (Self)                                                                                                                           |       | 5,000   | 60,000    |
| Salary (Staff)                                                                                                                          |       | 7,000   | 84,000    |
| Guard                                                                                                                                   |       | 400     | 4,800     |
| Others                                                                                                                                  |       | 100     | 1,200     |
| Total fixed Cost (D)                                                                                                                    |       | 30,000  | 360,000   |
| Net Profit (E) [C-D)                                                                                                                    |       | 9,630   | 115,560   |