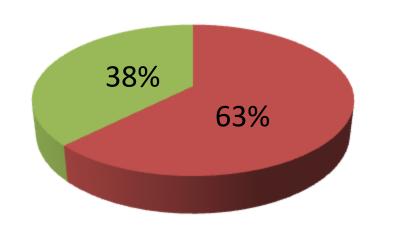

| Proposed Nobin Udyokta Business Info              |   |                                                                                                                                                                                                                                                                                                                                                                                                                                                                                                                                                                         |  |
|---------------------------------------------------|---|-------------------------------------------------------------------------------------------------------------------------------------------------------------------------------------------------------------------------------------------------------------------------------------------------------------------------------------------------------------------------------------------------------------------------------------------------------------------------------------------------------------------------------------------------------------------------|--|
| Business Name                                     | : | NASRIN SAREE HOUSE & SHOES                                                                                                                                                                                                                                                                                                                                                                                                                                                                                                                                              |  |
| Location                                          | : | Kodda Bazar, Gazipur.                                                                                                                                                                                                                                                                                                                                                                                                                                                                                                                                                   |  |
| Total Investment in BDT                           | : | BDT 8,00,000                                                                                                                                                                                                                                                                                                                                                                                                                                                                                                                                                            |  |
| Financing                                         | : | Self BDT 5,00,000 (from existing business) 63%                                                                                                                                                                                                                                                                                                                                                                                                                                                                                                                          |  |
|                                                   |   | Required Investment BDT 3,00,000 (as equity) 37%                                                                                                                                                                                                                                                                                                                                                                                                                                                                                                                        |  |
| Present salary/drawings from business (estimates) | : | 5,000 Taka                                                                                                                                                                                                                                                                                                                                                                                                                                                                                                                                                              |  |
| Proposed Salary                                   | : | 7,000 Taka                                                                                                                                                                                                                                                                                                                                                                                                                                                                                                                                                              |  |
| Implementation                                    | : | <ul> <li>The business is planned to be scaled up by investment in existing goods like; Saree, Lungi, Shirt, Pant, Jacket, Sweater, Frock, Bag, Punjabi, T-Shirt, Bed sheet, different types of shoes of all ages' people, etc.</li> <li>Average 15% gain on sales.</li> <li>The business is operating by entrepreneur. Existing two employees.</li> <li>After getting equity, one employee will be appointed.</li> <li>Collects goods from Islampur, Shadarghat, Chawkbazar, jinjira.</li> <li>The shop is rented.</li> <li>Agreed grace period is 4 months.</li> </ul> |  |