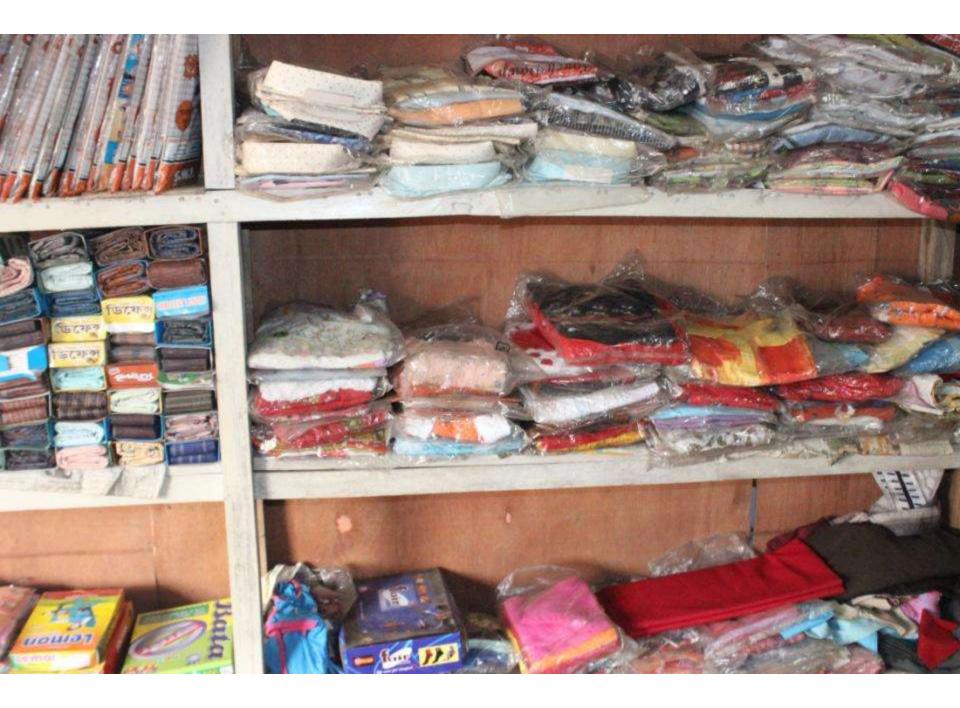

# Pictures

8400PEC

"বিসমিক্সবিত্য রাজমানির রাজিম"

| Proposed Nobin Udyokta Business Info              |    |                                                                                                                                                                                                                                                                                                                                                                                                                       |  |  |
|---------------------------------------------------|----|-----------------------------------------------------------------------------------------------------------------------------------------------------------------------------------------------------------------------------------------------------------------------------------------------------------------------------------------------------------------------------------------------------------------------|--|--|
| Business Name                                     | :  | RONI & MARUF BOSTRALOY                                                                                                                                                                                                                                                                                                                                                                                                |  |  |
| Location                                          | :  | Kodda Bazar, Gazipur                                                                                                                                                                                                                                                                                                                                                                                                  |  |  |
| Total Investment in BDT                           | •• | BDT 4,50,000                                                                                                                                                                                                                                                                                                                                                                                                          |  |  |
| Financing                                         | :  | Self BDT 2,50,000 (from existing business) 56%                                                                                                                                                                                                                                                                                                                                                                        |  |  |
|                                                   |    | Required Investment BDT 2,00,000 (as equity) 44%                                                                                                                                                                                                                                                                                                                                                                      |  |  |
| Present salary/drawings from business (estimates) | :  | 6,000 Taka                                                                                                                                                                                                                                                                                                                                                                                                            |  |  |
| Proposed Salary                                   | •  | 7,000 Taka                                                                                                                                                                                                                                                                                                                                                                                                            |  |  |
| Implementation                                    | •• | <ul> <li>The business is planned to be scaled up by investment in existing goods like; Lungi, Saree, Whole Cloth, Frock, Sweater, Shirt, Pant, etc.</li> <li>Average 20% gain on sales.</li> <li>The business is operating by entrepreneur. Existing one employee</li> <li>Collects goods from Chourasta, Korotia, Kaligonj, Dhaka.</li> <li>The shop is rented.</li> <li>Agreed grace period is 4 months.</li> </ul> |  |  |