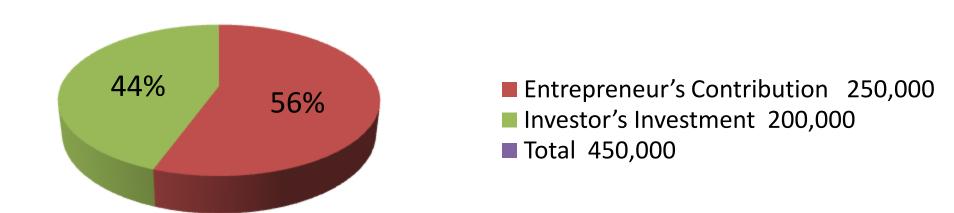

| Proposed Nobin Udyokta Business Info              |    |                                                                                                                                                                                                                                                                                                                                                                                                                       |  |  |
|---------------------------------------------------|----|-----------------------------------------------------------------------------------------------------------------------------------------------------------------------------------------------------------------------------------------------------------------------------------------------------------------------------------------------------------------------------------------------------------------------|--|--|
| Business Name                                     | :  | RONI & MARUF BOSTRALOY                                                                                                                                                                                                                                                                                                                                                                                                |  |  |
| Location                                          | :  | Kodda Bazar, Gazipur                                                                                                                                                                                                                                                                                                                                                                                                  |  |  |
| Total Investment in BDT                           | •• | BDT 4,50,000                                                                                                                                                                                                                                                                                                                                                                                                          |  |  |
| Financing                                         | :  | Self BDT 2,50,000 (from existing business) 56%                                                                                                                                                                                                                                                                                                                                                                        |  |  |
|                                                   |    | Required Investment BDT 2,00,000 (as equity) 44%                                                                                                                                                                                                                                                                                                                                                                      |  |  |
| Present salary/drawings from business (estimates) | :  | 6,000 Taka                                                                                                                                                                                                                                                                                                                                                                                                            |  |  |
| Proposed Salary                                   | •  | 7,000 Taka                                                                                                                                                                                                                                                                                                                                                                                                            |  |  |
| Implementation                                    | •• | <ul> <li>The business is planned to be scaled up by investment in existing goods like; Lungi, Saree, Whole Cloth, Frock, Sweater, Shirt, Pant, etc.</li> <li>Average 20% gain on sales.</li> <li>The business is operating by entrepreneur. Existing one employee</li> <li>Collects goods from Chourasta, Korotia, Kaligonj, Dhaka.</li> <li>The shop is rented.</li> <li>Agreed grace period is 4 months.</li> </ul> |  |  |

| Investment Breakdown                                         |          |          |                |  |  |  |  |
|--------------------------------------------------------------|----------|----------|----------------|--|--|--|--|
| Particulars                                                  | Existing | Proposed | Proposed Total |  |  |  |  |
| Lungi, Saree, Whole Cloth, Frock, Sweater, Shirt, Pant, etc. | 2,00,000 | 2,00,000 | 4,00,000       |  |  |  |  |
| Security                                                     | 50,000   | -        | 50,000         |  |  |  |  |
| Total                                                        | 2,50,000 | 2,00,000 | 4,50,000       |  |  |  |  |