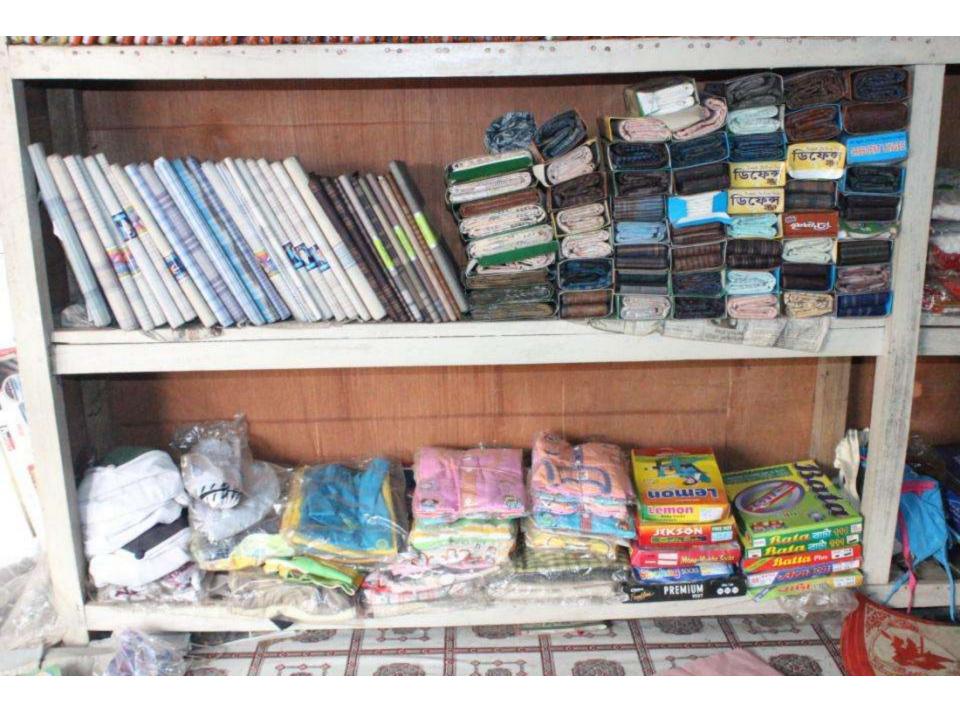

# Pictures

8400PEC

"বিসমিক্সবিত্য রাজমানির রাজিম"

| Proposed Nobin Udyokta Business Info              |    |                                                                                                                                                                                                                                                                                                                                                                                                                       |  |  |
|---------------------------------------------------|----|-----------------------------------------------------------------------------------------------------------------------------------------------------------------------------------------------------------------------------------------------------------------------------------------------------------------------------------------------------------------------------------------------------------------------|--|--|
| Business Name                                     | :  | RONI & MARUF BOSTRALOY                                                                                                                                                                                                                                                                                                                                                                                                |  |  |
| Location                                          | :  | Kodda Bazar, Gazipur                                                                                                                                                                                                                                                                                                                                                                                                  |  |  |
| Total Investment in BDT                           | •• | BDT 4,50,000                                                                                                                                                                                                                                                                                                                                                                                                          |  |  |
| Financing                                         | :  | Self BDT 2,50,000 (from existing business) 56%                                                                                                                                                                                                                                                                                                                                                                        |  |  |
|                                                   |    | Required Investment BDT 2,00,000 (as equity) 44%                                                                                                                                                                                                                                                                                                                                                                      |  |  |
| Present salary/drawings from business (estimates) | :  | 6,000 Taka                                                                                                                                                                                                                                                                                                                                                                                                            |  |  |
| Proposed Salary                                   | •  | 7,000 Taka                                                                                                                                                                                                                                                                                                                                                                                                            |  |  |
| Implementation                                    | •• | <ul> <li>The business is planned to be scaled up by investment in existing goods like; Lungi, Saree, Whole Cloth, Frock, Sweater, Shirt, Pant, etc.</li> <li>Average 20% gain on sales.</li> <li>The business is operating by entrepreneur. Existing one employee</li> <li>Collects goods from Chourasta, Korotia, Kaligonj, Dhaka.</li> <li>The shop is rented.</li> <li>Agreed grace period is 4 months.</li> </ul> |  |  |