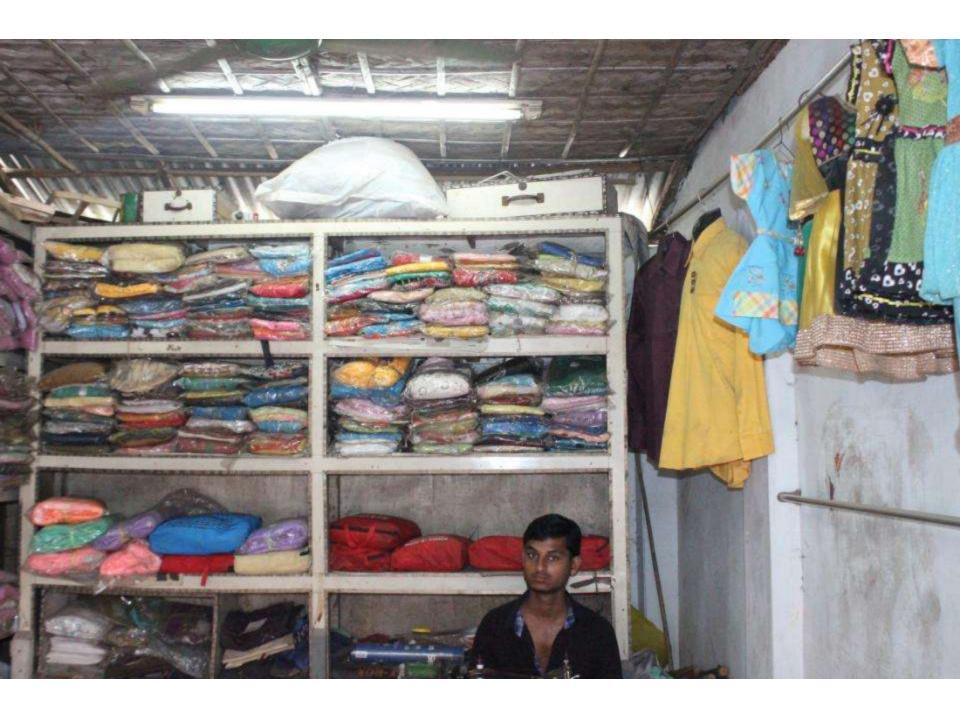

| Proposed Nobin Udyokta Business Info              |    |                                                                                                                                                                                                                                                                                                                                                                                                                       |  |  |
|---------------------------------------------------|----|-----------------------------------------------------------------------------------------------------------------------------------------------------------------------------------------------------------------------------------------------------------------------------------------------------------------------------------------------------------------------------------------------------------------------|--|--|
| Business Name                                     | :  | RONI & MARUF BOSTRALOY                                                                                                                                                                                                                                                                                                                                                                                                |  |  |
| Location                                          | :  | Kodda Bazar, Gazipur                                                                                                                                                                                                                                                                                                                                                                                                  |  |  |
| Total Investment in BDT                           | •• | BDT 4,50,000                                                                                                                                                                                                                                                                                                                                                                                                          |  |  |
| Financing                                         | :  | Self BDT 2,50,000 (from existing business) 56%                                                                                                                                                                                                                                                                                                                                                                        |  |  |
|                                                   |    | Required Investment BDT 2,00,000 (as equity) 44%                                                                                                                                                                                                                                                                                                                                                                      |  |  |
| Present salary/drawings from business (estimates) | :  | 6,000 Taka                                                                                                                                                                                                                                                                                                                                                                                                            |  |  |
| Proposed Salary                                   | •  | 7,000 Taka                                                                                                                                                                                                                                                                                                                                                                                                            |  |  |
| Implementation                                    | •• | <ul> <li>The business is planned to be scaled up by investment in existing goods like; Lungi, Saree, Whole Cloth, Frock, Sweater, Shirt, Pant, etc.</li> <li>Average 20% gain on sales.</li> <li>The business is operating by entrepreneur. Existing one employee</li> <li>Collects goods from Chourasta, Korotia, Kaligonj, Dhaka.</li> <li>The shop is rented.</li> <li>Agreed grace period is 4 months.</li> </ul> |  |  |

# Pictures

8400PEC

"বিসমিক্সবিত্য রাজমানির রাজিম"