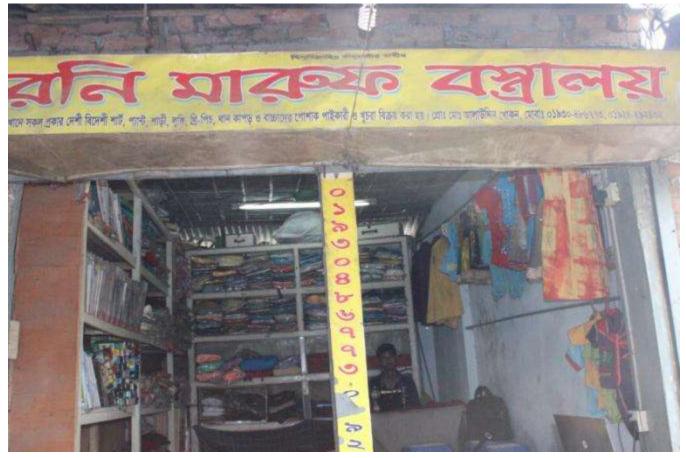

### **Proposed NU Business Name: RONI & MARUF BOSTRALOY**

Project identification and prepared by: Nurul Amin, Bashon Unit, Dhaka

Project verified by: Md Rafiqul Islam

| Brief Bio of The Proposed Nobin Udyokta        |                                     |                                                                              |  |  |  |
|------------------------------------------------|-------------------------------------|------------------------------------------------------------------------------|--|--|--|
| Name                                           | :                                   | MD RAFIQUL ISLAM RONI                                                        |  |  |  |
| Age                                            | :                                   | 03-09-1993 (22 Years)                                                        |  |  |  |
| Education, till to date                        | :                                   | Class eight                                                                  |  |  |  |
| Marital status                                 | :                                   | Single                                                                       |  |  |  |
| Children                                       | :                                   | Nil                                                                          |  |  |  |
| No. of siblings:                               | :                                   | 2 Brothers & 1 Sister                                                        |  |  |  |
| Address                                        | :                                   | Vill: Kodda khowar para, P.O: Kodda bazar, P.S: Gazipur Sadar, Dist: Gazipur |  |  |  |
| Parent's and GB related Info                   |                                     |                                                                              |  |  |  |
| (i) Who is GB member                           | :                                   | Mother Father                                                                |  |  |  |
| (ii) Mother's name                             | :                                   | KOHINUR                                                                      |  |  |  |
| (iii) Father's name                            | :                                   | ALAUDDIN                                                                     |  |  |  |
| (iv) GB member's info                          | :                                   | Branch: Bashon Gazipur, Centre # 37 (Female),                                |  |  |  |
|                                                | Member ID: 2675, Group No: 01       |                                                                              |  |  |  |
|                                                | Member since: 12-08-1990 (24 Years) |                                                                              |  |  |  |
|                                                |                                     | First loan: 3,000 taka.                                                      |  |  |  |
| Further Information:                           |                                     | Existing loan: BDT 4,000 Outstanding loan: Nil                               |  |  |  |
| (v) Who pays GB loan installment               | :                                   | Mother                                                                       |  |  |  |
| (vi) Mobile lady                               | :                                   | No                                                                           |  |  |  |
| (vii) Grameen Education Loan                   | :                                   | No                                                                           |  |  |  |
| (viii) Any other loan like GB,<br>BRAC ASA etc | :                                   | No                                                                           |  |  |  |

| Proposed Nobin Udyokta Business Info              |    |                                                                                                                                                                                                                                                                                                                                                                                                                       |  |  |
|---------------------------------------------------|----|-----------------------------------------------------------------------------------------------------------------------------------------------------------------------------------------------------------------------------------------------------------------------------------------------------------------------------------------------------------------------------------------------------------------------|--|--|
| Business Name                                     | :  | RONI & MARUF BOSTRALOY                                                                                                                                                                                                                                                                                                                                                                                                |  |  |
| Location                                          | :  | Kodda Bazar, Gazipur                                                                                                                                                                                                                                                                                                                                                                                                  |  |  |
| Total Investment in BDT                           | •• | BDT 4,50,000                                                                                                                                                                                                                                                                                                                                                                                                          |  |  |
| Financing                                         | :  | Self BDT 2,50,000 (from existing business) 56%                                                                                                                                                                                                                                                                                                                                                                        |  |  |
|                                                   |    | Required Investment BDT 2,00,000 (as equity) 44%                                                                                                                                                                                                                                                                                                                                                                      |  |  |
| Present salary/drawings from business (estimates) | :  | 6,000 Taka                                                                                                                                                                                                                                                                                                                                                                                                            |  |  |
| Proposed Salary                                   | •  | 7,000 Taka                                                                                                                                                                                                                                                                                                                                                                                                            |  |  |
| Implementation                                    | •• | <ul> <li>The business is planned to be scaled up by investment in existing goods like; Lungi, Saree, Whole Cloth, Frock, Sweater, Shirt, Pant, etc.</li> <li>Average 20% gain on sales.</li> <li>The business is operating by entrepreneur. Existing one employee</li> <li>Collects goods from Chourasta, Korotia, Kaligonj, Dhaka.</li> <li>The shop is rented.</li> <li>Agreed grace period is 4 months.</li> </ul> |  |  |

# Pictures

8400PEC

"বিসমিক্সবিত্য রাজমানির রাজিম"