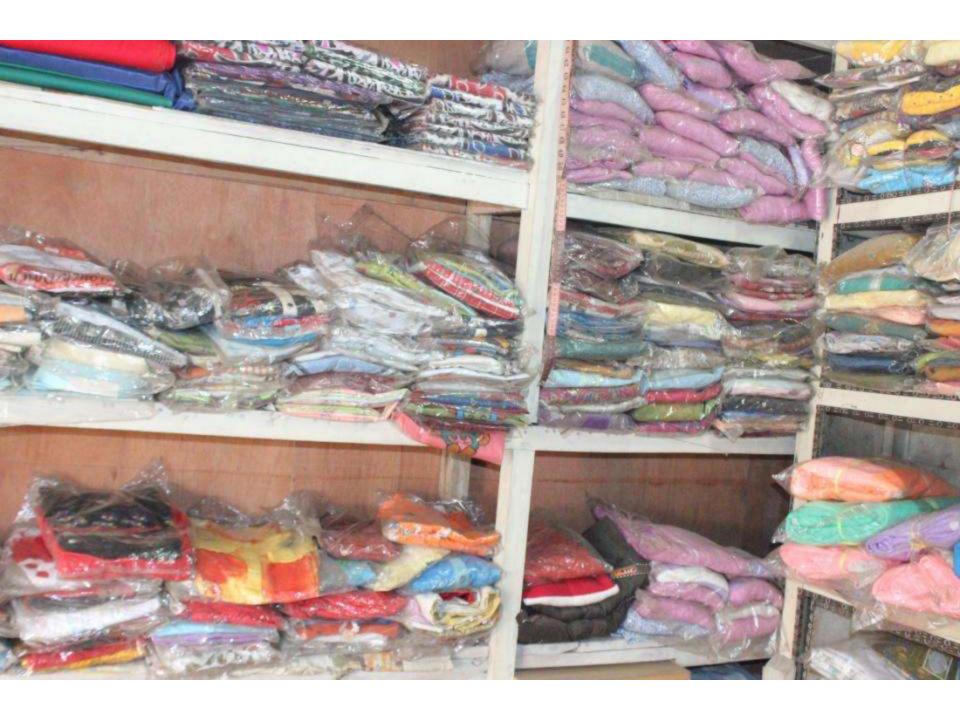

# Pictures

8400PEC

"বিসমিক্সবিত্য রাজমানির রাজিম"

| Proposed Nobin Udyokta Business Info              |    |                                                                                                                                                                                                                                                                                                                                                                                                                       |  |  |
|---------------------------------------------------|----|-----------------------------------------------------------------------------------------------------------------------------------------------------------------------------------------------------------------------------------------------------------------------------------------------------------------------------------------------------------------------------------------------------------------------|--|--|
| Business Name                                     | :  | RONI & MARUF BOSTRALOY                                                                                                                                                                                                                                                                                                                                                                                                |  |  |
| Location                                          | :  | Kodda Bazar, Gazipur                                                                                                                                                                                                                                                                                                                                                                                                  |  |  |
| Total Investment in BDT                           | •• | BDT 4,50,000                                                                                                                                                                                                                                                                                                                                                                                                          |  |  |
| Financing                                         | :  | Self BDT 2,50,000 (from existing business) 56%                                                                                                                                                                                                                                                                                                                                                                        |  |  |
|                                                   |    | Required Investment BDT 2,00,000 (as equity) 44%                                                                                                                                                                                                                                                                                                                                                                      |  |  |
| Present salary/drawings from business (estimates) | :  | 6,000 Taka                                                                                                                                                                                                                                                                                                                                                                                                            |  |  |
| Proposed Salary                                   | •  | 7,000 Taka                                                                                                                                                                                                                                                                                                                                                                                                            |  |  |
| Implementation                                    | •• | <ul> <li>The business is planned to be scaled up by investment in existing goods like; Lungi, Saree, Whole Cloth, Frock, Sweater, Shirt, Pant, etc.</li> <li>Average 20% gain on sales.</li> <li>The business is operating by entrepreneur. Existing one employee</li> <li>Collects goods from Chourasta, Korotia, Kaligonj, Dhaka.</li> <li>The shop is rented.</li> <li>Agreed grace period is 4 months.</li> </ul> |  |  |