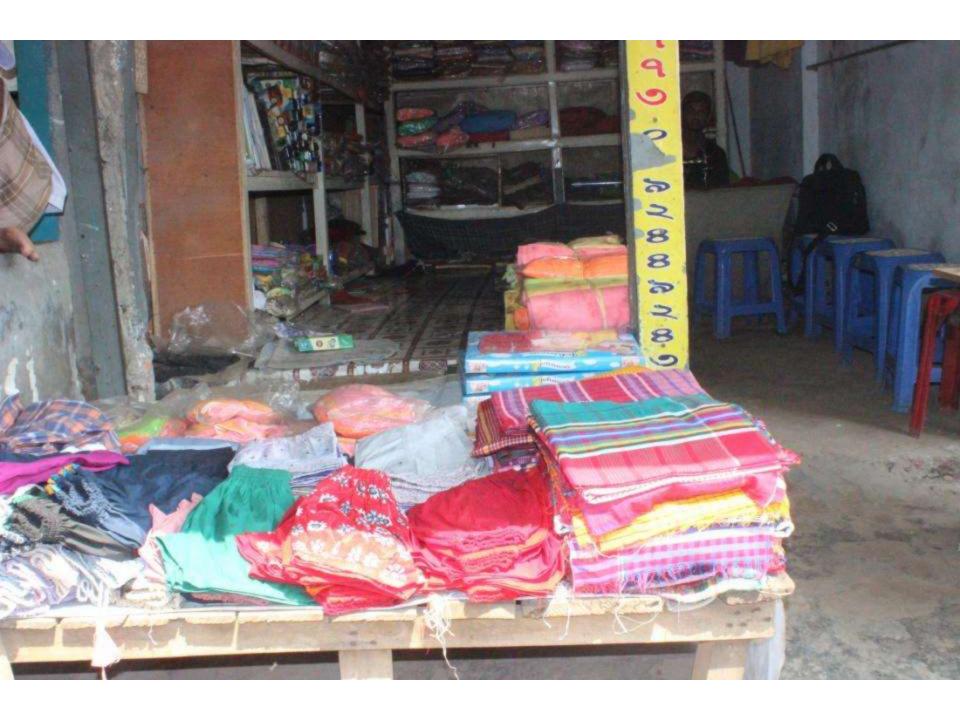

| Proposed Nobin Udyokta Business Info              |    |                                                                                                                                                                                                                                                                                                                                                                                                                       |  |  |
|---------------------------------------------------|----|-----------------------------------------------------------------------------------------------------------------------------------------------------------------------------------------------------------------------------------------------------------------------------------------------------------------------------------------------------------------------------------------------------------------------|--|--|
| Business Name                                     | :  | RONI & MARUF BOSTRALOY                                                                                                                                                                                                                                                                                                                                                                                                |  |  |
| Location                                          | :  | Kodda Bazar, Gazipur                                                                                                                                                                                                                                                                                                                                                                                                  |  |  |
| Total Investment in BDT                           | •• | BDT 4,50,000                                                                                                                                                                                                                                                                                                                                                                                                          |  |  |
| Financing                                         | :  | Self BDT 2,50,000 (from existing business) 56%                                                                                                                                                                                                                                                                                                                                                                        |  |  |
|                                                   |    | Required Investment BDT 2,00,000 (as equity) 44%                                                                                                                                                                                                                                                                                                                                                                      |  |  |
| Present salary/drawings from business (estimates) | :  | 6,000 Taka                                                                                                                                                                                                                                                                                                                                                                                                            |  |  |
| Proposed Salary                                   | •  | 7,000 Taka                                                                                                                                                                                                                                                                                                                                                                                                            |  |  |
| Implementation                                    | •• | <ul> <li>The business is planned to be scaled up by investment in existing goods like; Lungi, Saree, Whole Cloth, Frock, Sweater, Shirt, Pant, etc.</li> <li>Average 20% gain on sales.</li> <li>The business is operating by entrepreneur. Existing one employee</li> <li>Collects goods from Chourasta, Korotia, Kaligonj, Dhaka.</li> <li>The shop is rented.</li> <li>Agreed grace period is 4 months.</li> </ul> |  |  |

# Pictures

8400PEC

"বিসমিক্সবিত্য রাজমানির রাজিম"