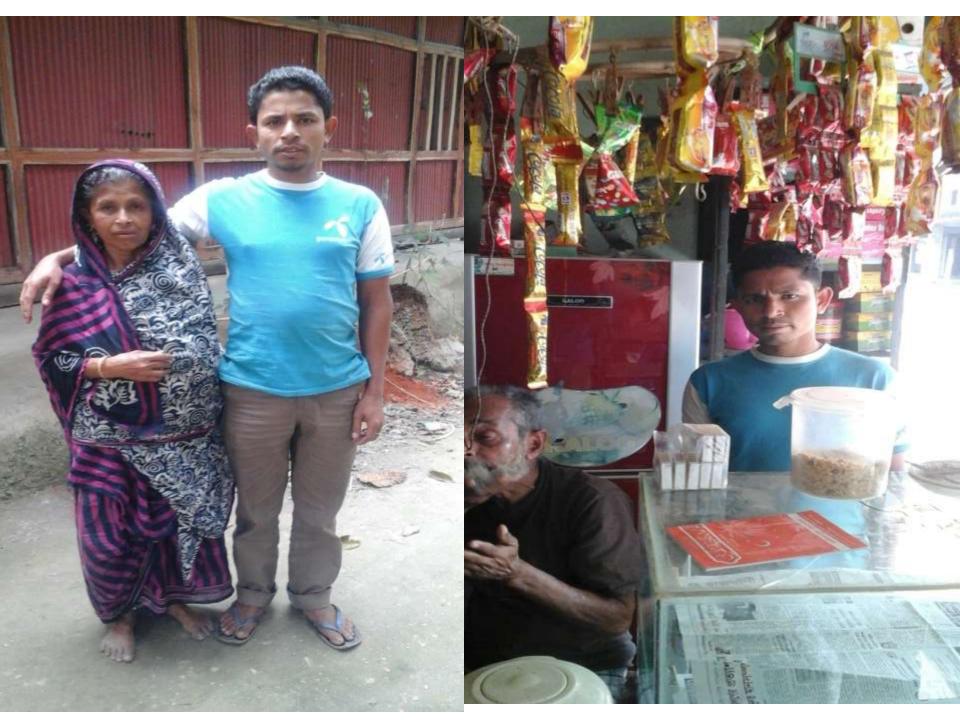

#### **BRIEF BIO OF THE PROPOSED NOBIN UDYOKTA**

| Name                                                                                                                                                                                                                                                                               | : | Md. Abdul Jabbur Faruk                                                                                                                                                                                                                            |
|------------------------------------------------------------------------------------------------------------------------------------------------------------------------------------------------------------------------------------------------------------------------------------|---|---------------------------------------------------------------------------------------------------------------------------------------------------------------------------------------------------------------------------------------------------|
| Age                                                                                                                                                                                                                                                                                | : | 26 years                                                                                                                                                                                                                                          |
| Marital status                                                                                                                                                                                                                                                                     | : | Unmarried                                                                                                                                                                                                                                         |
| Children                                                                                                                                                                                                                                                                           | : | N/A                                                                                                                                                                                                                                               |
| No. of siblings:                                                                                                                                                                                                                                                                   | : | 2 Brothes,2 Sisters                                                                                                                                                                                                                               |
| Parent's and GB related Info<br>(i) Who is GB member<br>(ii) Mother's name<br>(iii) Father's name<br>(iv) GB member's info<br>Further Information:<br>(v) Who pays GB loan installment<br>(vi) Mobile lady<br>(vii) Grameen Education Loan<br>(viii) Any other Ioan like GCCN, GKF |   | Mother<br>Mrs. Rajia Begum<br>Mr. Abul Khair<br>Branch: Porcoat-Chartkhil , Centre 62/ma ,<br>Loanee no.:6455<br>Member since 16/05/2011, First Ioan: Tk 15000/-<br>Existing Ioan: Tk.40,000/- Outstanding: Tk.16,612/<br>NU<br>N/A<br>N/A<br>N/A |
| Education                                                                                                                                                                                                                                                                          | : | S.S.C                                                                                                                                                                                                                                             |

## **BRIEF HISTORY OF GB LOAN UTILIZATION BY** FAMILY

NU's Mother has been a member of Grameen Bank since 2011(04 years). NU invested GB Loan in his business and repaired their own house from the income of his business. They also bought some cattle. NU's mother gradually improved their life standard by using GB loan