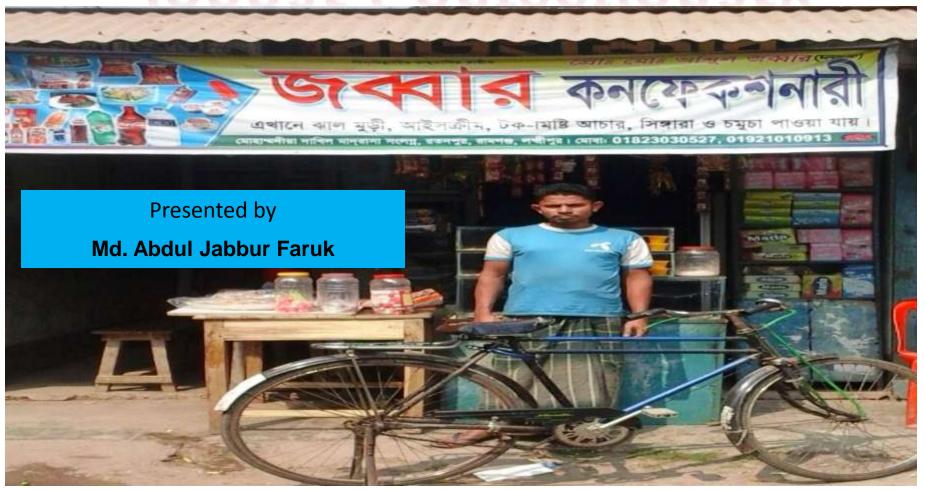

# **Jobbar Confectionary**

Nu Identified and PP Prepared by : Md. Ballal Hossain (Ramgonj Unit) Verified By: Md. Nazrul Islam

## **PROPOSED NOBIN UDYOKTA BUSINESS INFO**

| Business Name                                                                                                                                                                    | : | Jobbar Confectionery.                                                                                                |  |
|----------------------------------------------------------------------------------------------------------------------------------------------------------------------------------|---|----------------------------------------------------------------------------------------------------------------------|--|
| Address/ Location                                                                                                                                                                | : | Ratanpur, Ramgonj, Laxmipur.                                                                                         |  |
| Total Investment in BDT                                                                                                                                                          | : | 2,00,000                                                                                                             |  |
| Financing                                                                                                                                                                        | : | Self BDT 1,00,000/- (from existing business) 50%<br>Required Investment BDT 1,00,000/- (as equity) 50%               |  |
| Present salary/drawings from business (estimates)                                                                                                                                | : | 5000                                                                                                                 |  |
| Proposed Salary                                                                                                                                                                  |   | 5000                                                                                                                 |  |
| <ul> <li>Proposed Business</li> <li>(i) % of present gross profit margin</li> <li>(ii) Estimated % of proposed gross profit margin</li> <li>(iii) Agreed grace period</li> </ul> | : | 20% (10% on Confectionery and 30% on Tea, Ice Cream &<br>Others. On an average 20% profit margin)<br>20%<br>5 months |  |