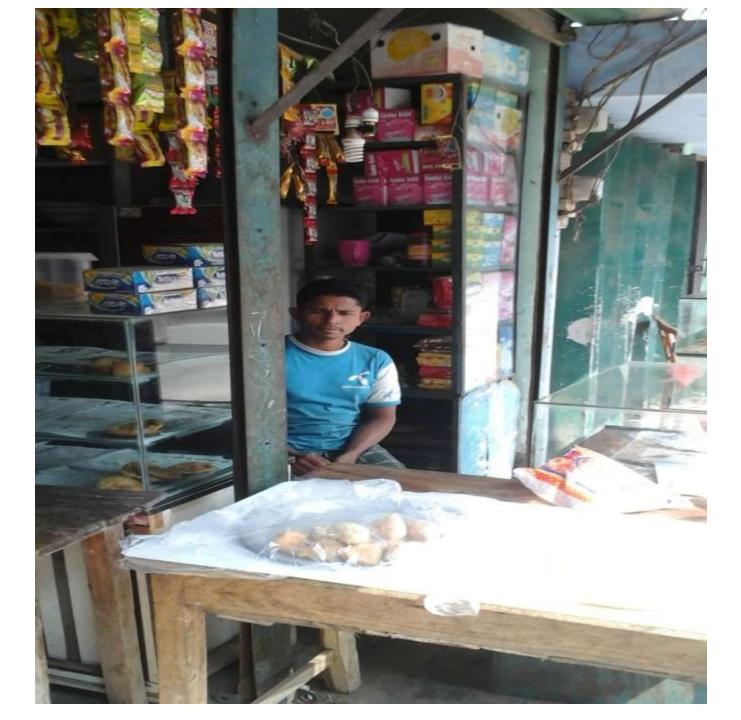

## BRIEF BIO OF THE PROPOSED NOBIN UDYOKTA (CONT...)

| Present Occupation                         | : | Confectionary & Tea Stall.        |  |
|--------------------------------------------|---|-----------------------------------|--|
| Trade License                              | : | 183                               |  |
| Business Experiences                       | : | 05 years                          |  |
| Other Own/Family Sources of Income         | : | Agriculture                       |  |
| Other Own/Family Sources of<br>Liabilities | : | N/A                               |  |
| NU Contact Info                            |   | 01823030527                       |  |
| NU Project Source/Reference                | : | GT Ramgonj Unit Office, Laxmipur. |  |

## **PROPOSED NOBIN UDYOKTA BUSINESS INFO**

| Business Name                                                                                                                                                                    | : | Jobbar Confectionery.                                                                                                |  |
|----------------------------------------------------------------------------------------------------------------------------------------------------------------------------------|---|----------------------------------------------------------------------------------------------------------------------|--|
| Address/ Location                                                                                                                                                                | : | Ratanpur, Ramgonj, Laxmipur.                                                                                         |  |
| Total Investment in BDT                                                                                                                                                          | : | 2,00,000                                                                                                             |  |
| Financing                                                                                                                                                                        | : | Self BDT 1,00,000/- (from existing business) 50%<br>Required Investment BDT 1,00,000/- (as equity) 50%               |  |
| Present salary/drawings from business (estimates)                                                                                                                                | : | 5000                                                                                                                 |  |
| Proposed Salary                                                                                                                                                                  |   | 5000                                                                                                                 |  |
| <ul> <li>Proposed Business</li> <li>(i) % of present gross profit margin</li> <li>(ii) Estimated % of proposed gross profit margin</li> <li>(iii) Agreed grace period</li> </ul> | : | 20% (10% on Confectionery and 30% on Tea, Ice Cream &<br>Others. On an average 20% profit margin)<br>20%<br>5 months |  |