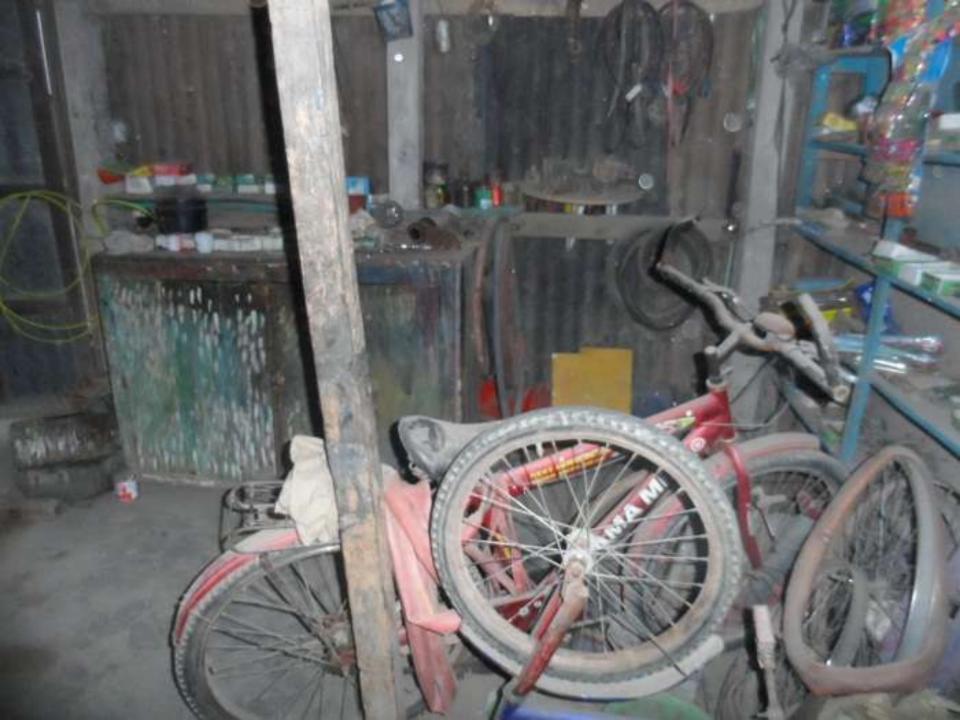

#### List of present stock items:

| Advanced              | 20000 |
|-----------------------|-------|
| 17 Rickshaws          | 82000 |
| 10 cycle              | 24000 |
| Nut-boltu             | 5000  |
| Tarkata               | 1000  |
| Bearing               | 5000  |
| kon-stand             | 3000  |
| Tube                  | 2000  |
| Steel's products      | 25000 |
| Baish(বাইশ) (Machine) | 4000  |
| 2 pumping machine     | 5000  |
| Frok-exel             | 4000  |
| hood                  | 5000  |
| Apparatus & others    | 15000 |

Pictures