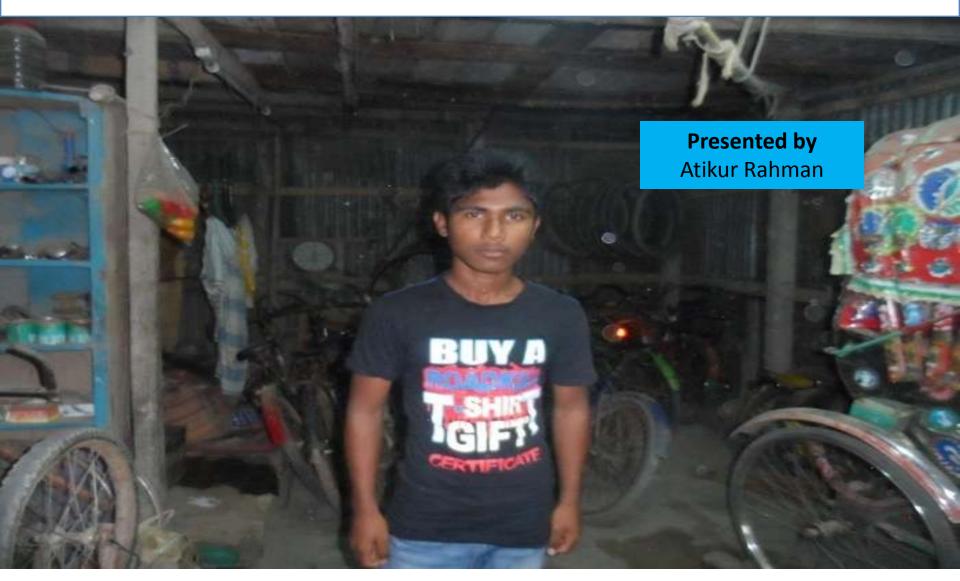

## Proposed NU Business Name : Atik Enterprise



NU Identified, verified and PP prepared By Abul Hasnat (Chandpur Sadar Unit)



### **BRIEF BIO OF THE PROPOSED NOBIN UDYOKTA**

| Name                                 | : | Md Atikur Rahman                        |                      |
|--------------------------------------|---|-----------------------------------------|----------------------|
| Age                                  | : | 18 years                                |                      |
| Marital status                       | : | Unmarried                               |                      |
| Children                             | : | -                                       |                      |
| No. of siblings:                     | : | 1 brother, 2 sisters                    |                      |
| Parent'