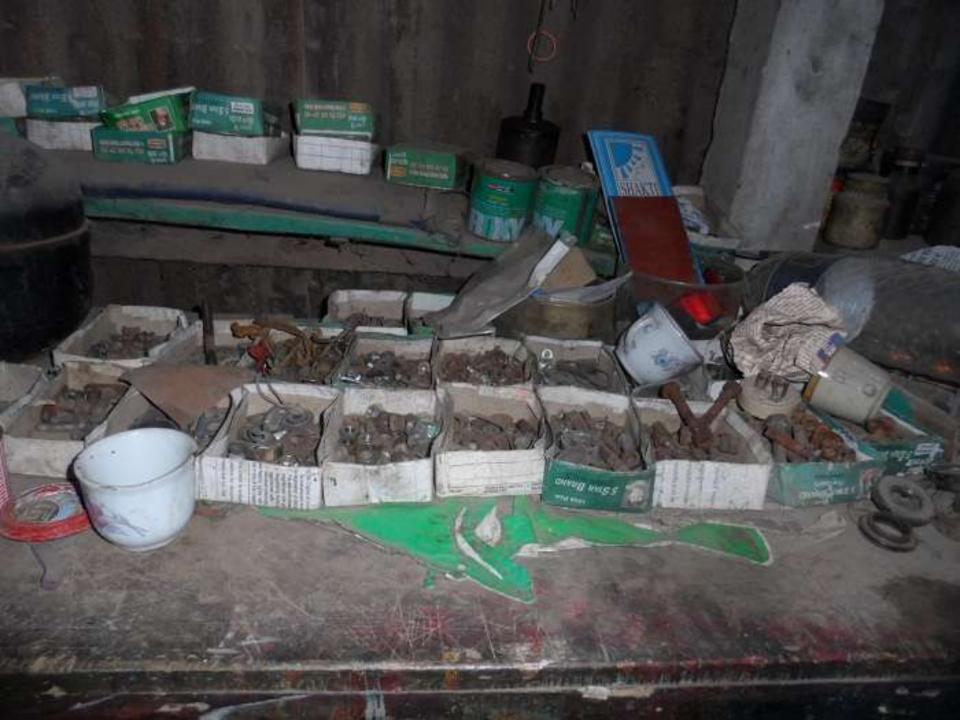

#### List of present stock items:

| Advanced              | 20000 |
|-----------------------|-------|
| 17 Rickshaws          | 82000 |
| 10 cycle              | 24000 |
| Nut-boltu             | 5000  |
| Tarkata               | 1000  |
| Bearing               | 5000  |
| kon-stand             | 3000  |
| Tube                  | 2000  |
| Steel's products      | 25000 |
| Baish(বাইশ) (Machine) | 4000  |
| 2 pumping machine     | 5000  |
| Frok-exel             | 4000  |
| hood                  | 5000  |
| Apparatus & others    | 15000 |

Pictures