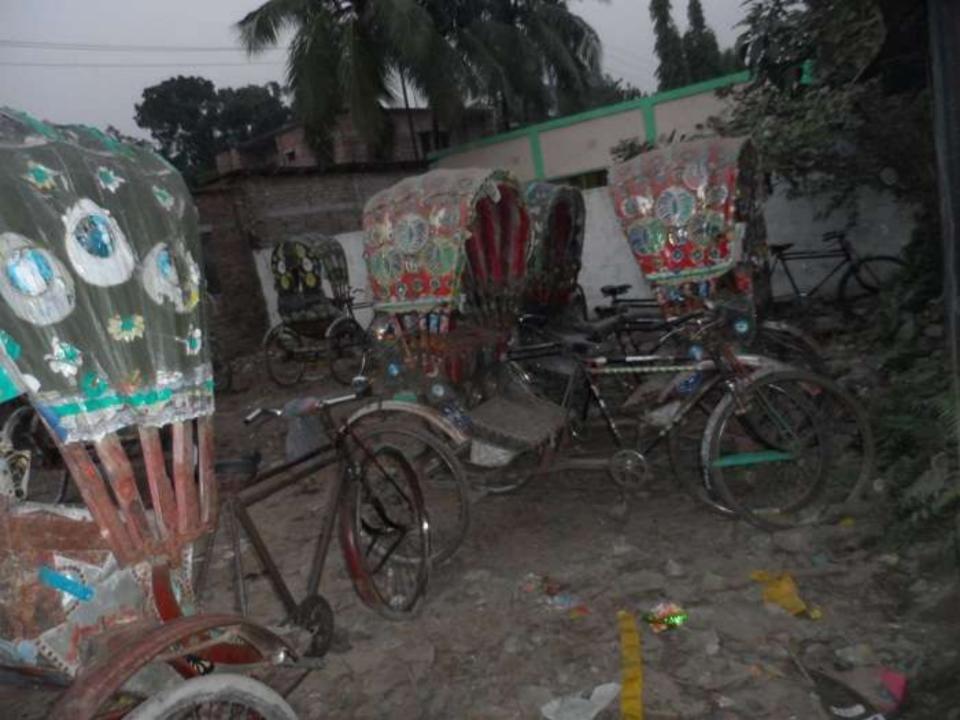

#### List of present stock items:

| Advanced              | 20000 |
|-----------------------|-------|
| 17 Rickshaws          | 82000 |
| 10 cycle              | 24000 |
| Nut-boltu             | 5000  |
| Tarkata               | 1000  |
| Bearing               | 5000  |
| kon-stand             | 3000  |
| Tube                  | 2000  |
| Steel's products      | 25000 |
| Baish(বাইশ) (Machine) | 4000  |
| 2 pumping machine     | 5000  |
| Frok-exel             | 4000  |
| hood                  | 5000  |
| Apparatus & others    | 15000 |

Pictures