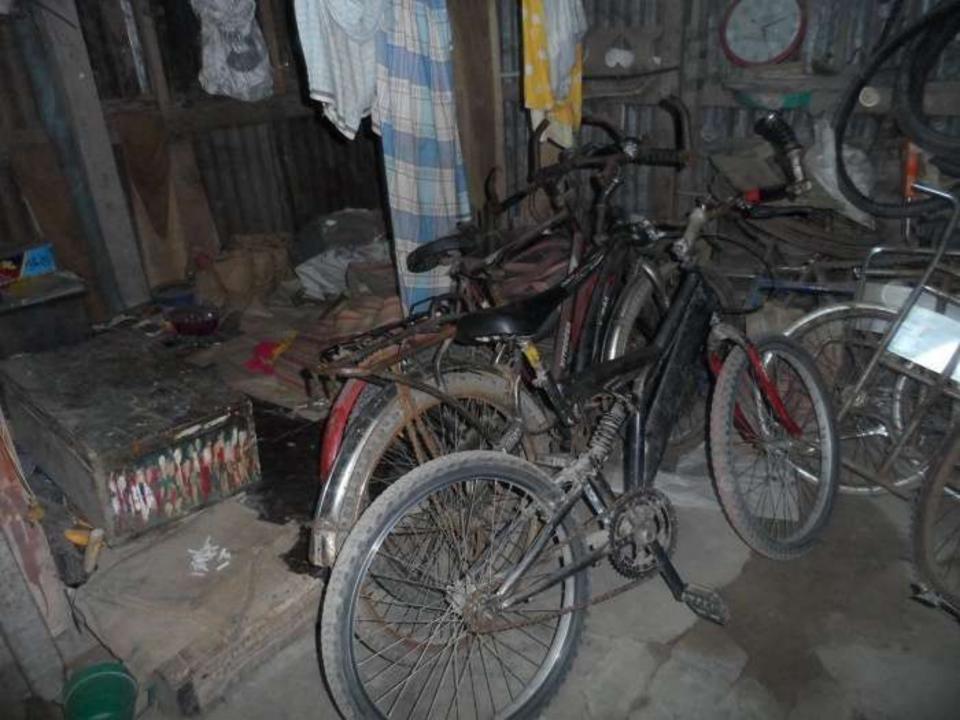

| 24200           | 106400          | 206600          |



| STRENGTH<br>Longstanding relationship with GB.<br>Renowned in locale.<br>Reputed for better services. | WEAKNESS:<br>Lack of fund.           |
|-------------------------------------------------------------------------------------------------------|--------------------------------------|
| <b>OPPORTUNITIES:</b>                                                                                 | THREATS:                             |
| In future gradually would be large supplier                                                           | Theft.                               |
| of rickshaw & bicycle parts.                                                                          | political chaos as blockade & hartal |

Pictures

















## Presented at GT's 4<sup>th</sup> Internal Design Lab on March 9, 2015 at Grameen Trust