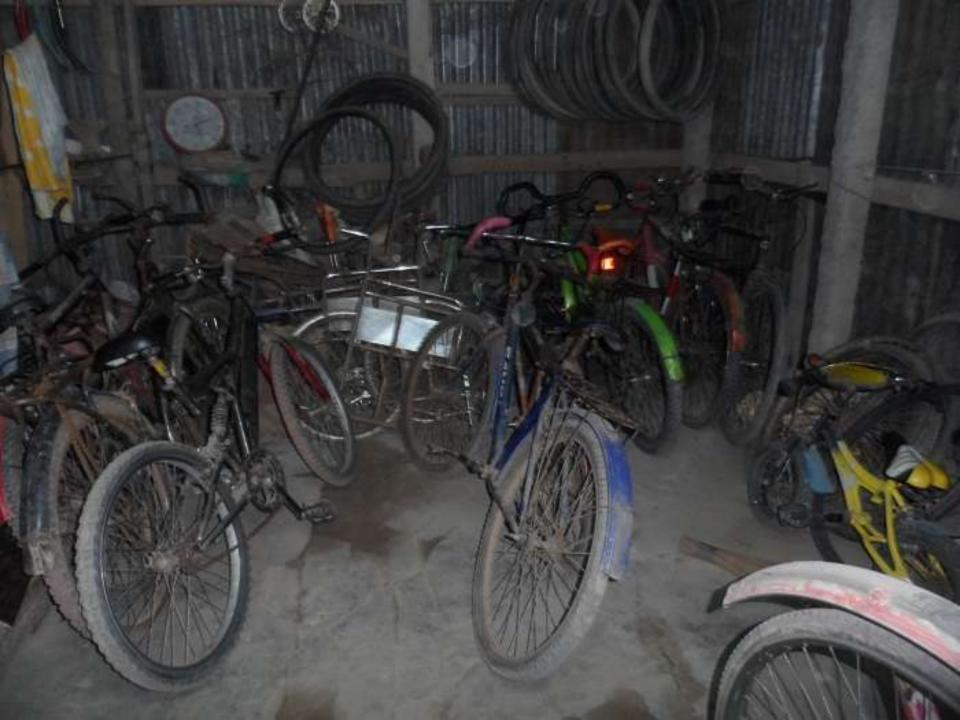

#### List of present stock items:

| Advanced              | 20000 |
|-----------------------|-------|
| 17 Rickshaws          | 82000 |
| 10 cycle              | 24000 |
| Nut-boltu             | 5000  |
| Tarkata               | 1000  |
| Bearing               | 5000  |
| kon-stand             | 3000  |
| Tube                  | 2000  |
| Steel's products      | 25000 |
| Baish(বাইশ) (Machine) | 4000  |
| 2 pumping machine     | 5000  |
| Frok-exel             | 4000  |
| hood                  | 5000  |
| Apparatus & others    | 15000 |

Pictures