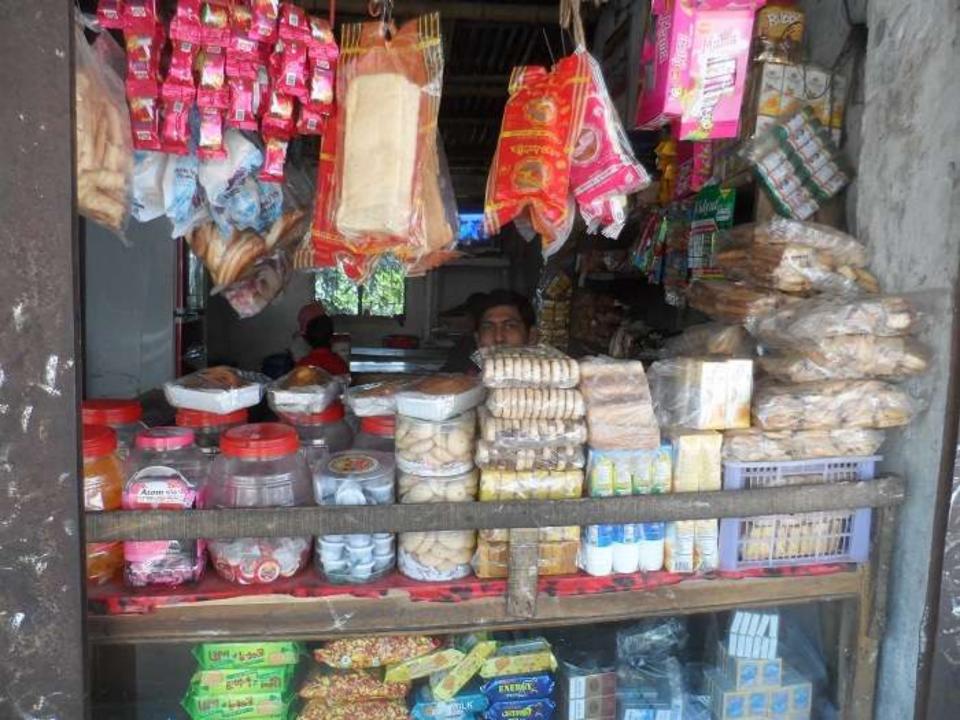

#### PROPOSED NOBIN UDYOKTA BUSINESS INFO

| Business Name                                                                                                                        | : | VARIETIES STORE                                                                                 |
|--------------------------------------------------------------------------------------------------------------------------------------|---|-------------------------------------------------------------------------------------------------|
| Address/ Location                                                                                                                    |   | Post-Chandra, Upojila-Faridgonj, Chandpur                                                       |
| Total Investment in BDT                                                                                                              | : | 1,84,000                                                                                        |
| Financing                                                                                                                            | : | Self BDT 84,000 (from existing business) 45 % Required Investment BDT 1,00,000 (as equity) 55 % |
| Present salary/drawings from business (estimates)                                                                                    | : | 5,500 Taka                                                                                      |
| Proposed Salary                                                                                                                      |   | 6,000 Taka                                                                                      |
| Proposed Business  (i) % of present gross profit margin  (ii) Estimated % of proposed gross profit margin  (iii) Agreed grass period | : | 25%<br>25%                                                                                      |
| (iii) Agreed grace period                                                                                                            |   | 5 months                                                                                        |

#### PRESENT & PROPOSED INVESTMENT BREAKDOWN

| Particulars              |       | Existing Business (BDT) (1) | Proposed<br>(BDT)<br>(2) | Total (BDT)<br>(1+2) |
|--------------------------|-------|-----------------------------|--------------------------|----------------------|
| (i) Present stock items: |       |                             |                          |                      |
| Fridge-                  | 30000 |                             |                          |                      |
| TV-                      | 10000 |                             |                          |                      |
| Furniture-               | 15000 | 84000                       |                          |                      |
| Confectionary items-     | 3000  | 64000                       |                          |                      |
| Drinks, Beverage-        | 2000  |                             |                          |                      |
| Materials of making Tea- | 4000  |                             |                          |                      |
| Advanced-                | 20000 |                             |                          |                      |
| (ii)Proposed items:      |       |                             |                          |                      |
| Mobile Card-             | 20000 |                             |                          |                      |
| Cosmetics-               | 20000 |                             |                          |                      |
| Varieties item-          | 15000 |                             | 100000                   |                      |
| milk(condensed +powder)- | 5000  |                             | 100000                   |                      |
| Tea leaf packet -        | 5000  |                             |                          |                      |
| Beverage-                | 25000 |                             |                          |                      |
| Juice-                   | 10000 |                             |                          |                      |
| Total Capital            |       |                             |                          | 184000               |