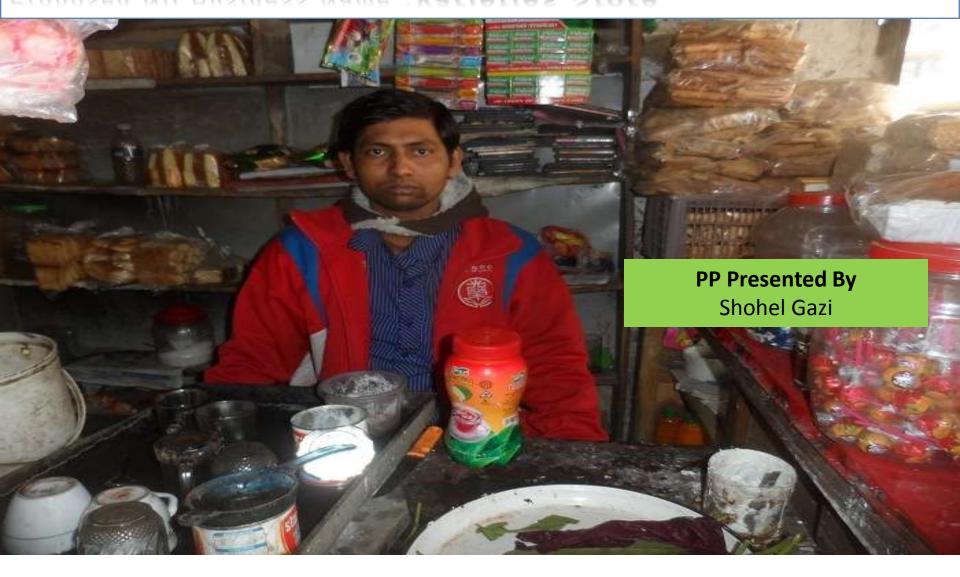

#### Proposed NU Business Name : Varieties Store

NU Identified, Verified and PP Prepared by Abul Hasnat (Chandpur Sadar Unit)

#### BRIEF BIO OF THE PROPOSED NOBIN UDYOKTA

| Name                                                                                                                                                                                                                                                         |                                         | Shohel Gazi                                                                                                                                                                                                     |
|--------------------------------------------------------------------------------------------------------------------------------------------------------------------------------------------------------------------------------------------------------------|-----------------------------------------|-----------------------------------------------------------------------------------------------------------------------------------------------------------------------------------------------------------------|
| Age                                                                                                                                                                                                                                                          | :                                       | 27 years                                                                                                                                                                                                        |
| Marital status                                                                                                                                                                                                                                               | :                                       | Single                                                                                                                                                                                                          |
| Children                                                                                                                                                                                                                                                     | :                                       | -                                                                                                                                                                                                               |
| No. of siblings:                                                                                                                                                                                                                                             | :                                       | 2 brothers,3 sisters                                                                                                                                                                                            |
| Parent's and GB related Info (i) Who is GB member (ii) Mother's name (iii) Father's name (iv) GB member's info  Further Information: (v) Who pays GB loan installment (vi) Mobile lady (vii) Grameen Education Loan (viii) Any other loan like GCCN, GKF etc | : : : : : : : : : : : : : : : : : : : : | Mother    Mrs. Shahida Begum Mr. Md. Halim Gazi Branch: Bagadi Centre # 54/M, Loanee no.5241, Member since- September,1996 First loan: Tk.5000 Existing loan:Tk.85000, Outstanding: 35000Tk  NU N/A N/A N/A N/A |
| (ix) Others                                                                                                                                                                                                                                                  | :                                       | N/A                                                                                                                                                                                                             |
| Education                                                                                                                                                                                                                                                    | :                                       | Incomplete Engineering Education (Honors)                                                                                                                                                                       |

#### PROPOSED NOBIN UDYOKTA BUSINESS INFO

| Business Name                                                                                                                        | : | VARIETIES STORE                                                                                 |
|--------------------------------------------------------------------------------------------------------------------------------------|---|-------------------------------------------------------------------------------------------------|
| Address/ Location                                                                                                                    |   | Post-Chandra, Upojila-Faridgonj, Chandpur                                                       |
| Total Investment in BDT                                                                                                              | : | 1,84,000                                                                                        |
| Financing                                                                                                                            | : | Self BDT 84,000 (from existing business) 45 % Required Investment BDT 1,00,000 (as equity) 55 % |
| Present salary/drawings from business (estimates)                                                                                    | : | 5,500 Taka                                                                                      |
| Proposed Salary                                                                                                                      |   | 6,000 Taka                                                                                      |
| Proposed Business  (i) % of present gross profit margin  (ii) Estimated % of proposed gross profit margin  (iii) Agreed grass period | : | 25%<br>25%                                                                                      |
| (iii) Agreed grace period                                                                                                            |   | 5 months                                                                                        |