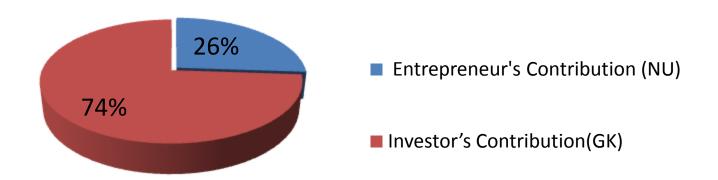

### **Source of Finance**

| Source                           | Amount in BDT | In % |
|----------------------------------|---------------|------|
| Entrepreneur's Contribution (NU) | 60,000        | 26%  |
| Investor's Contribution(GK)      | 170,000       | 74%  |
| Total Investment                 | 230,000       | 100% |