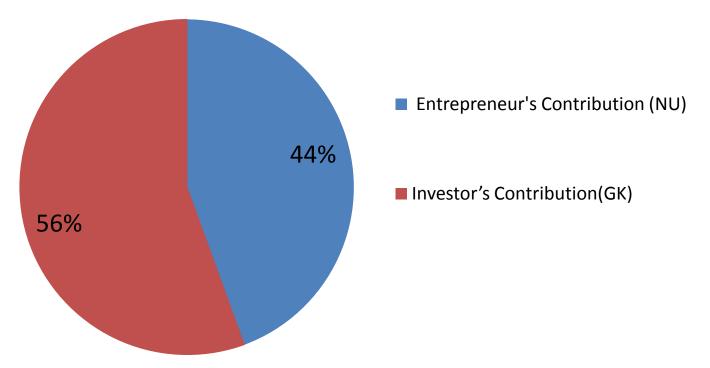

### **Source of Finance**

| Source                           | Amount in BDT | In %  |
|----------------------------------|---------------|-------|
| Entrepreneur's Contribution (NU) | 16,0000       | 44 %  |
| Investor's Contribution(GK)      | 20,0000       | 56 %  |
| Total Investment                 | 360,000       | 100 % |