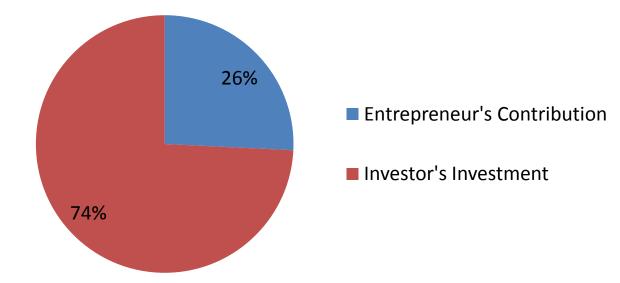

#### **Source of Finance**

| Source                                                                        | Amount in BDT | In % |
|-------------------------------------------------------------------------------|---------------|------|
| Particulars                                                                   |               |      |
| Entrepreneur's Contribution<br>(including existing cow shade BDT.<br>100,000) | 125,000       | 26   |
| Investor's Investment                                                         | 360,000       | 74   |
| Total Investment                                                              | 485,000       | 100  |