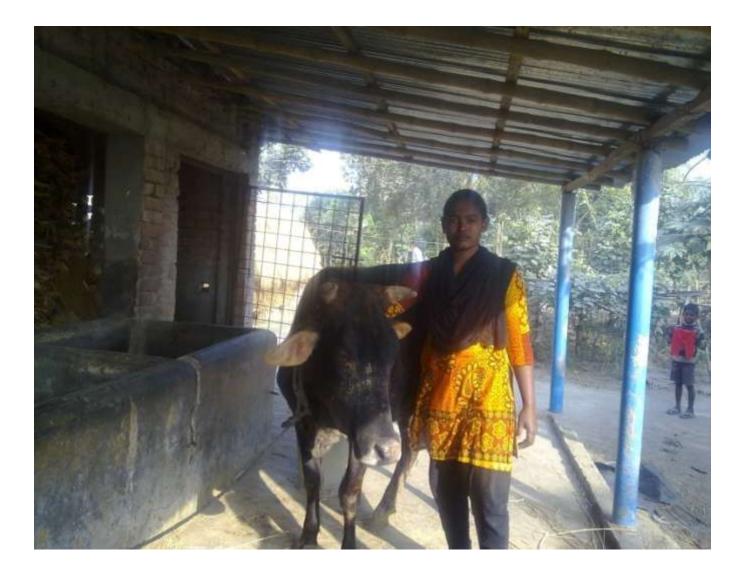

## BRIEF BIO OF THE PROPOSED NOBIN UDYOKTA

| Name and address                                                                                                                                                         |   | Miss Eva Khatun<br>Vill: Belghoria, Post: Shostipur,<br>Upazilla : Kushtia, District: Kushtia                                                                       |  |
|--------------------------------------------------------------------------------------------------------------------------------------------------------------------------|---|---------------------------------------------------------------------------------------------------------------------------------------------------------------------|--|
| Age