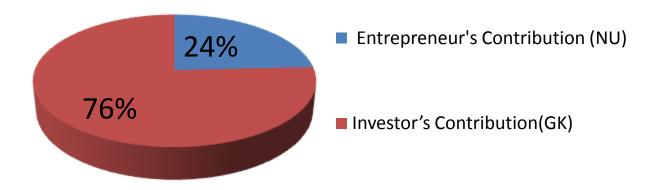

## **Source of Finance**

| Source                           | Amount in BDT | In % |
|----------------------------------|---------------|------|
| Entrepreneur's Contribution (NU) | 80,000        | 24   |
| Investor's Contribution(GK)      | 250,000       | 76   |
| Total Investment                 | 330,000       | 100  |