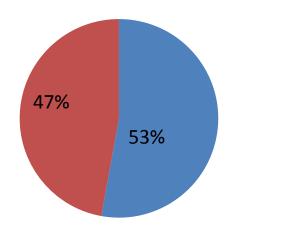

### **Source of Finance**

| Source                           | Amount in BDT | In % |
|----------------------------------|---------------|------|
| Entrepreneur's Contribution (NU) | 4,48,350      | 53   |
| Investor's Contribution (GK)     | 4,00,000      | 47   |
| Total Investment                 | 8,48,350      | 100  |

- Entrepreneur's Contribution
- Investor's Investment