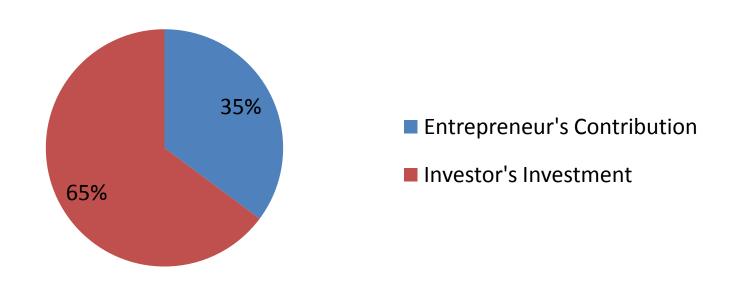

### **Source of Finance**

| Source                           | Amount in BDT | In % |
|----------------------------------|---------------|------|
| Entrepreneur's Contribution (NU) | 190,000       | 35   |
| Investor's Contribution (GK)     | 350,000       | 65   |
| Total Investment                 | 540,000       | 100  |