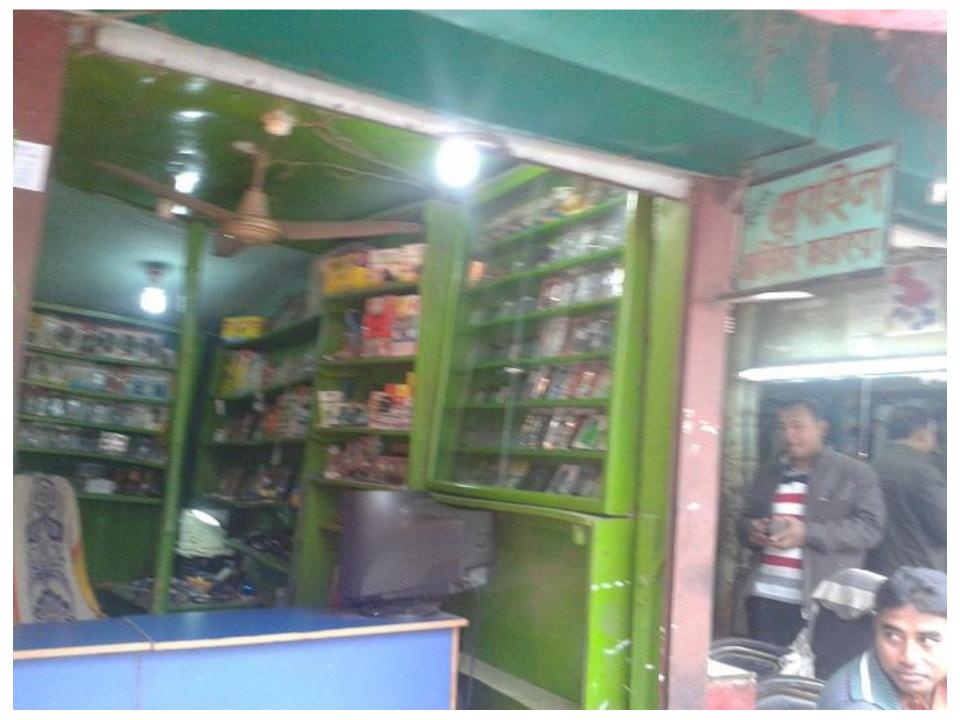

#### **PROPOSED NOBIN UDYOKTA BUSINESS INFO**

| Business Name                                     | : | Rasel Telecom centre                                                                            |
|---------------------------------------------------|---|-------------------------------------------------------------------------------------------------|
| Address/ Location                                 | - | Holding no-447-00,Shaheed Abul kalam<br>Road,Baburhat(west bazar).                              |
| Total Investment in BDT                           | : | 265000 Taka                                                                                     |
| Financing                                         | : | Self BDT 165000 (from existing business) 62 %<br>Required Investment BDT100000 (as equity) 38 % |
| Present salary/drawings from business (estimates) | : | 8000                                                                                            |
| Proposed Salary                                   | : | 8000                                                                                            |
| Proposed Business                                 |   |                                                                                                 |
| (i) % of present gross profit margin              | : | 30%                                                                                             |
| (ii) Estimated % of proposed gross profit margin  |   | 30%                                                                                             |
| (iii) Agreed grace period                         |   | 3 Months                                                                                        |

#### List of present stock items:

| Furniture-                      | 6000  |
|---------------------------------|-------|
| Computer-                       | 18000 |
| Hotgun-                         | 4000  |
| Power supply-                   | 2000  |
| Total servicing-                | 2000  |
| Touch screen-                   | 10000 |
| mobile cathching-               | 5000  |
| Mobile charger-                 | 6000  |
| Battery-                        | 3000  |
| Mobile display(100pcs),100*300= | 30000 |
| mobile display(50pcs),50*100=   | 5000  |
| Memory card(200*20)=            | 4000  |