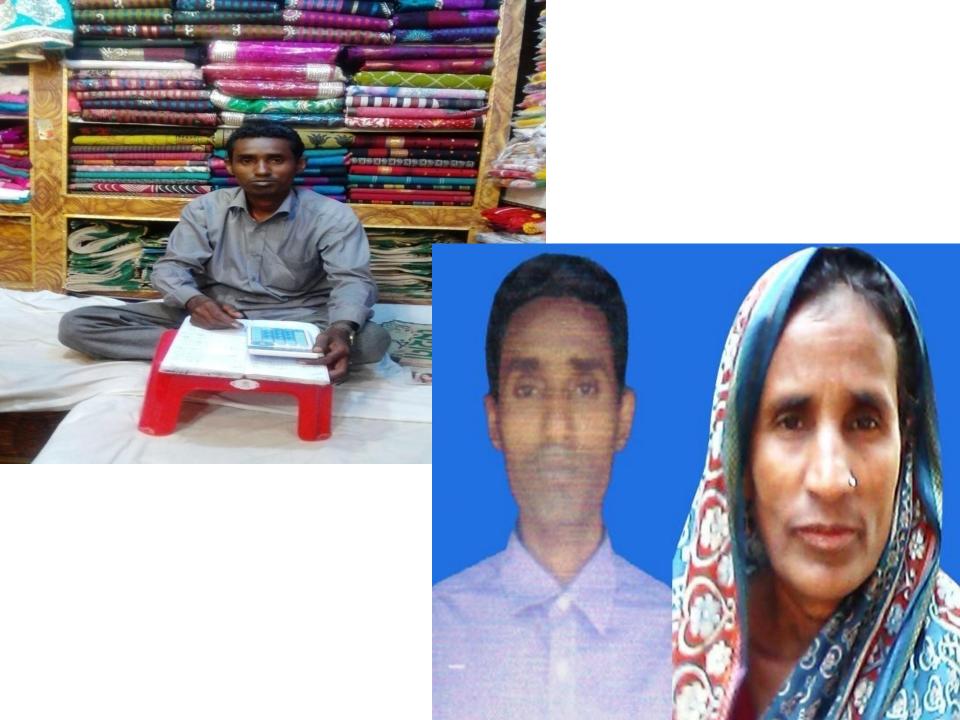

#### BRIEF BIO OF THE PROPOSED NOBIN UDYOKTA

| Name                                                                                                                                        | •     | Md.Yusuf                                                                                                                                                                     |
|---------------------------------------------------------------------------------------------------------------------------------------------|-------|------------------------------------------------------------------------------------------------------------------------------------------------------------------------------|
| Age                                                                                                                                         | :     | 01-01-1980 ( 35 years )                                                                                                                                                      |
| Marital status                                                                                                                              | :     | Married                                                                                                                                                                      |
| Children                                                                                                                                    | :     | 1 Daughter & 2 son                                                                                                                                                           |
| No. of siblings:                                                                                                                            | :     | 03 brother, 01 sisters                                                                                                                                                       |
| Parent's and GB related Info (i) Who is GB member (ii) Mother's name (iii) Father's name (iv) GB member's info                              | : : : | Mother   Mrs. Meher Nesa (Moni)  Late Abdul Monnan Shekh  Branch: Dorbespur-Ramgonj, Centre: 34/M  Group-03, Loanee no- 3114  Member since: 27-06-2000 First loan: Tk. 5,000 |
| Further Information: (v) Who pays GB loan installment (vi) Mobile lady (vii) Grameen Education Loan (viii)Any other loan like GCCN, GKF etc | :     | Existing loan: Tk. 80000/, Outstanding: Tk. 54920 NU N/A N/A N/A N/A                                                                                                         |
| Education                                                                                                                                   | :     | Class Eight                                                                                                                                                                  |