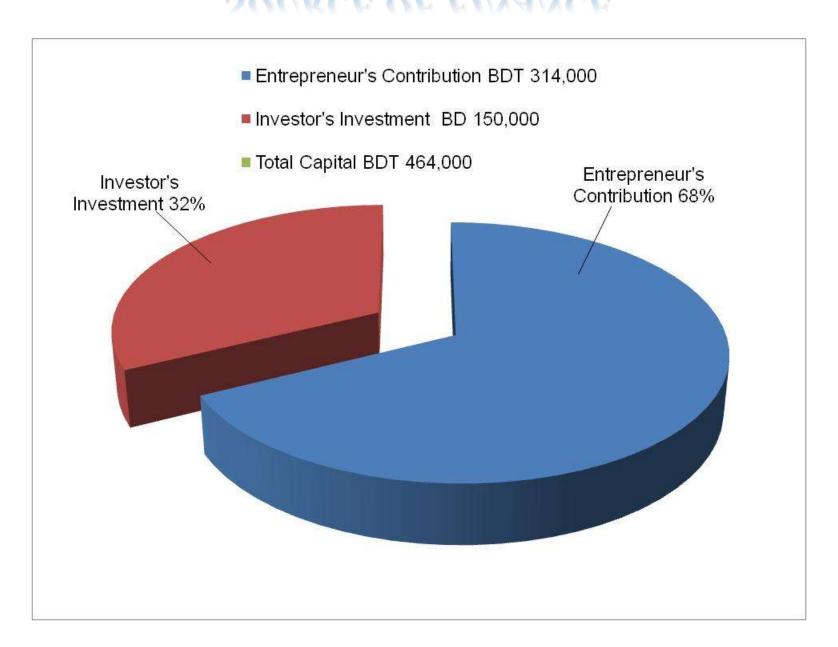

#### PRESENT & PROPOSED INVESTMENT BREAKDOWN

| Particulars                                                                                                                                                                                                                     | Existing<br>Business<br>(BDT) | Proposed<br>(BDT) | Total<br>(BDT) |
|---------------------------------------------------------------------------------------------------------------------------------------------------------------------------------------------------------------------------------|-------------------------------|-------------------|----------------|
| Investment in products (mobile charger, battery, casing, mobile body, skin paper, charger converter, white paper, clip board, regulation book, register book, tally book, dairy, geometry box, pen box, pen, paper, pencil etc) | 30,000                        | 50,000            | 80,000         |
| Investment in bKash                                                                                                                                                                                                             | 15,706                        | 70,000            | 85,706         |
| Investment in DBBL, Mcash                                                                                                                                                                                                       | 6,193                         | 30,000            | 36,193         |
| Investment in flexi-load                                                                                                                                                                                                        | 2,000                         | -                 | 2,000          |
| Investment in Machineries (photocopy machine - 2 pics, scanner, table fan etc)                                                                                                                                                  | 113,250                       | -                 | 113,250        |
| Mobile set for bkash, m cash & flexiload                                                                                                                                                                                        | 4,500                         | -                 | 4,500          |
| Investment in Computer (monitor - 2 pics, cpu - 2 pics, key board - 2 pics, mouse - 2 pics, printer and modem etc.)                                                                                                             | 52,200                        | -                 | 52,200         |
| Cash in hand                                                                                                                                                                                                                    | 29,201                        | -                 | 29,201         |
| Debtor                                                                                                                                                                                                                          | 9,800                         | -                 | 9,800          |
| Investment in Decoration                                                                                                                                                                                                        | 11,150                        | -                 | 11,150         |
| Advance for shop                                                                                                                                                                                                                | 40,000                        | -                 | 40,000         |
| Total Capital                                                                                                                                                                                                                   | 314,000                       | 150,000           | 464,000        |