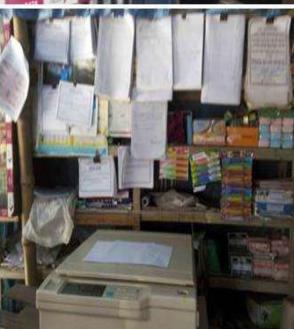

Proposed NU Business Name: Bosunia photostat stationary & digital studio

#### PROPOSED NOBIN UDYOKTA BUSINESS INFO

| Business Name                                                                                              |   | Bosunia photostat stationary & digital studio                                        |
|------------------------------------------------------------------------------------------------------------|---|--------------------------------------------------------------------------------------|
| Address/ Location                                                                                          | : | Theatrai bazar, Ulipur, Kurigram                                                     |
| Total Investment in BDT                                                                                    | : | Tk. 464,000                                                                          |
| Financing                                                                                                  | : | Self Tk. 314,000 (from existing business) Required Investment Tk. 150,000(as equity) |
| Present salary/drawings from business                                                                      | : | Taka 4,000 (Four thousand)                                                           |
| Proposed Salary (estimates)                                                                                | : | Taka 4,500 (Four thousand five hundred)                                              |
| Proposed Business Implementation Plan (i) % of present gross profit margin                                 | : | On an average 29%                                                                    |
| (ii) Estimated % of proposed gross profit margin (iii) In future risk mgt. plan (from fire, disaster etc.) | : | On an average 29%                                                                    |