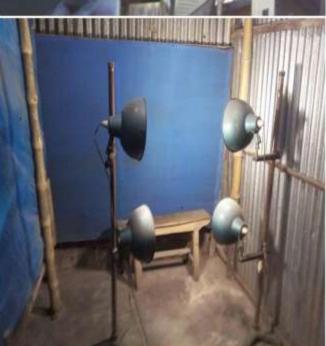

#### PROPOSED NOBIN UDYOKTA BUSINESS INFO

| Business Name                                                                                              |   | Bosunia photostat stationary & digital studio                                        |
|------------------------------------------------------------------------------------------------------------|---|--------------------------------------------------------------------------------------|
| Address/ Location                                                                                          | : | Theatrai bazar, Ulipur, Kurigram                                                     |
| Total Investment in BDT                                                                                    | : | Tk. 464,000                                                                          |
| Financing                                                                                                  | : | Self Tk. 314,000 (from existing business) Required Investment Tk. 150,000(as equity) |
| Present salary/drawings from business                                                                      | : | Taka 4,000 (Four thousand)                                                           |
| Proposed Salary (estimates)                                                                                | : | Taka 4,500 (Four thousand five hundred)                                              |
| Proposed Business Implementation Plan (i) % of present gross profit margin                                 | : | On an average 29%                                                                    |
| (ii) Estimated % of proposed gross profit margin (iii) In future risk mgt. plan (from fire, disaster etc.) | : | On an average 29%                                                                    |

#### PRESENT & PROPOSED INVESTMENT BREAKDOWN

| Particulars                                                                                                                                                                                                                     | Existing<br>Business<br>(BDT) | Proposed<br>(BDT) | Total<br>(BDT) |
|---------------------------------------------------------------------------------------------------------------------------------------------------------------------------------------------------------------------------------|-------------------------------|-------------------|----------------|
| Investment in products (mobile charger, battery, casing, mobile body, skin paper, charger converter, white paper, clip board, regulation book, register book, tally book, dairy, geometry box, pen box, pen, paper, pencil etc) | 30,000                        | 50,000            | 80,000         |
| Investment in bKash                                                                                                                                                                                                             | 15,706                        | 70,000            | 85,706         |
| Investment in DBBL, Mcash                                                                                                                                                                                                       | 6,193                         | 30,000            | 36,193         |
| Investment in flexi-load                                                                                                                                                                                                        | 2,000                         | -                 | 2,000          |
| Investment in Machineries (photocopy machine - 2 pics, scanner, table fan etc)                                                                                                                                                  | 113,250                       | -                 | 113,250        |
| Mobile set for bkash, m cash & flexiload                                                                                                                                                                                        | 4,500                         | -                 | 4,500          |
| Investment in Computer (monitor - 2 pics, cpu - 2 pics, key board - 2 pics, mouse - 2 pics, printer and modem etc.)                                                                                                             | 52,200                        | -                 | 52,200         |
| Cash in hand                                                                                                                                                                                                                    | 29,201                        | -                 | 29,201         |
| Debtor                                                                                                                                                                                                                          | 9,800                         | -                 | 9,800          |
| Investment in Decoration                                                                                                                                                                                                        | 11,150                        | -                 | 11,150         |
| Advance for shop                                                                                                                                                                                                                | 40,000                        | -                 | 40,000         |
| Total Capital                                                                                                                                                                                                                   | 314,000                       | 150,000           | 464,000        |