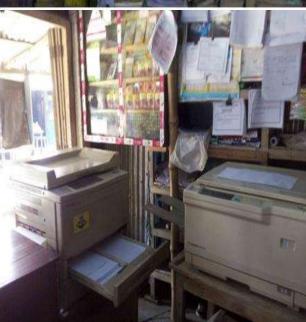

Proposed NU Business Name: Bosunia photostat stationary & digital studio

#### PROPOSED NOBIN UDYOKTA BUSINESS INFO

| Business Name                                                                                              |   | Bosunia photostat stationary & digital studio                                        |
|------------------------------------------------------------------------------------------------------------|---|--------------------------------------------------------------------------------------|
| Address/ Location                                                                                          | : | Theatrai bazar, Ulipur, Kurigram                                                     |
| Total Investment in BDT                                                                                    | : | Tk. 464,000                                                                          |
| Financing                                                                                                  | : | Self Tk. 314,000 (from existing business) Required Investment Tk. 150,000(as equity) |
| Present salary/drawings from business                                                                      | : | Taka 4,000 (Four thousand)                                                           |
| Proposed Salary (estimates)                                                                                | : | Taka 4,500 (Four thousand five hundred)                                              |
| Proposed Business Implementation Plan (i) % of present gross profit margin                                 | : | On an average 29%                                                                    |
| (ii) Estimated % of proposed gross profit margin (iii) In future risk mgt. plan (from fire, disaster etc.) | : | On an average 29%                                                                    |