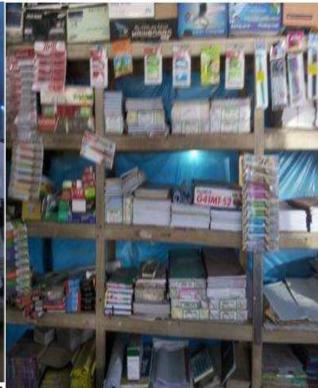

Proposed NU Business Name: Bosunia photostat stationary & digital studio

#### PROPOSED NOBIN UDYOKTA BUSINESS INFO

| Business Name                                                                                              |   | Bosunia photostat stationary & digital studio                                        |
|------------------------------------------------------------------------------------------------------------|---|--------------------------------------------------------------------------------------|
| Address/ Location                                                                                          | : | Theatrai bazar, Ulipur, Kurigram                                                     |
| Total Investment in BDT                                                                                    | : | Tk. 464,000                                                                          |
| Financing                                                                                                  | : | Self Tk. 314,000 (from existing business) Required Investment Tk. 150,000(as equity) |
| Present salary/drawings from business                                                                      | : | Taka 4,000 (Four thousand)                                                           |
| Proposed Salary (estimates)                                                                                | : | Taka 4,500 (Four thousand five hundred)                                              |
| Proposed Business Implementation Plan (i) % of present gross profit margin                                 | : | On an average 29%                                                                    |
| (ii) Estimated % of proposed gross profit margin (iii) In future risk mgt. plan (from fire, disaster etc.) | : | On an average 29%                                                                    |