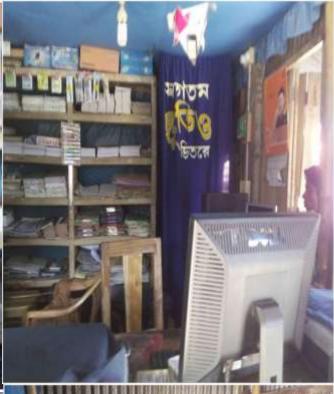

Proposed NU Business Name: Bosunia photostat stationary & digital studio

#### PROPOSED NOBIN UDYOKTA BUSINESS INFO

| Business Name                                                                                              |   | Bosunia photostat stationary & digital studio                                        |
|------------------------------------------------------------------------------------------------------------|---|--------------------------------------------------------------------------------------|
| Address/ Location                                                                                          | : | Theatrai bazar, Ulipur, Kurigram                                                     |
| Total Investment in BDT                                                                                    | : | Tk. 464,000                                                                          |
| Financing                                                                                                  | : | Self Tk. 314,000 (from existing business) Required Investment Tk. 150,000(as equity) |
| Present salary/drawings from business                                                                      | : | Taka 4,000 (Four thousand)                                                           |
| Proposed Salary (estimates)                                                                                | : | Taka 4,500 (Four thousand five hundred)                                              |
| Proposed Business Implementation Plan (i) % of present gross profit margin                                 | : | On an average 29%                                                                    |
| (ii) Estimated % of proposed gross profit margin (iii) In future risk mgt. plan (from fire, disaster etc.) | : | On an average 29%                                                                    |