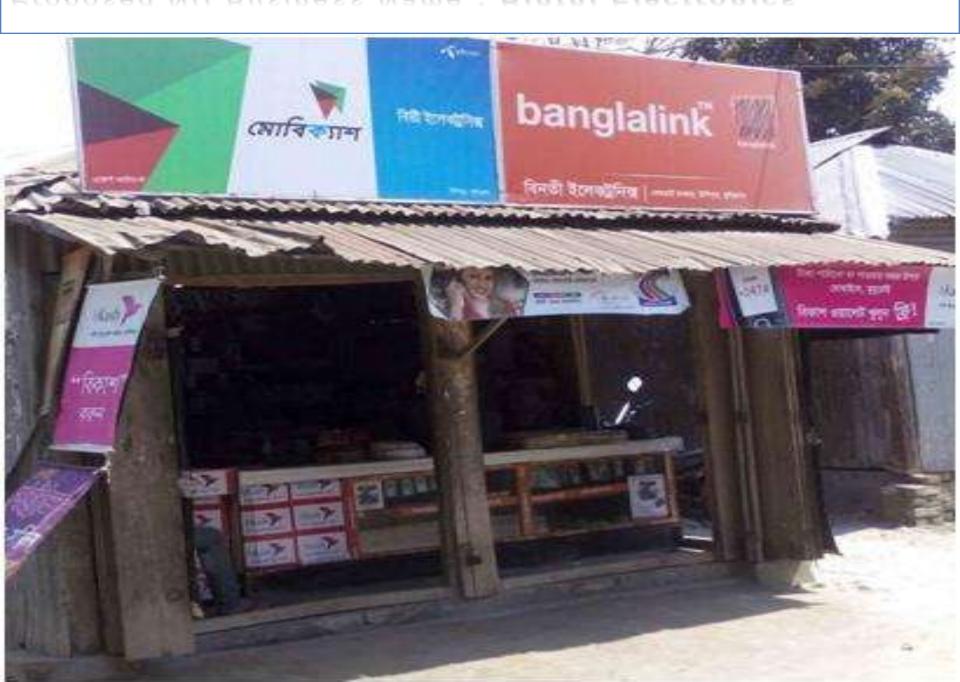

#### Proposed NU Business Name: Binthi Electronics

## PROPOSED NOBIN UDYOKTA BUSINESS INFO

| Business Name                                                | : | Binthi Electronics                                                                   |
|--------------------------------------------------------------|---|--------------------------------------------------------------------------------------|
| Address/ Location                                            | : | Thatrai bazar, Ulipur, Kurigram                                                      |
| Total Investment in BDT                                      | : | Tk. 355,000                                                                          |
| Financing                                                    | : | Self Tk. 255,000 (from existing business) Required Investment Tk. 100,000(as equity) |
| Present salary/drawings from business                        | : | Taka 5,000 (Five thousand)                                                           |
| Proposed Salary (estimates)                                  | : | Taka 5,500 (Five thousand five hundred)                                              |
| Proposed Business Implementation Plan                        |   |                                                                                      |
| (i) % of present gross profit margin                         | : | On an average 25%                                                                    |
| (ii) Estimated % of proposed gross profit margin             | : | On an average 25%                                                                    |
| (iii) In future risk mgt. plan<br>(from fire, disaster etc.) | : |                                                                                      |