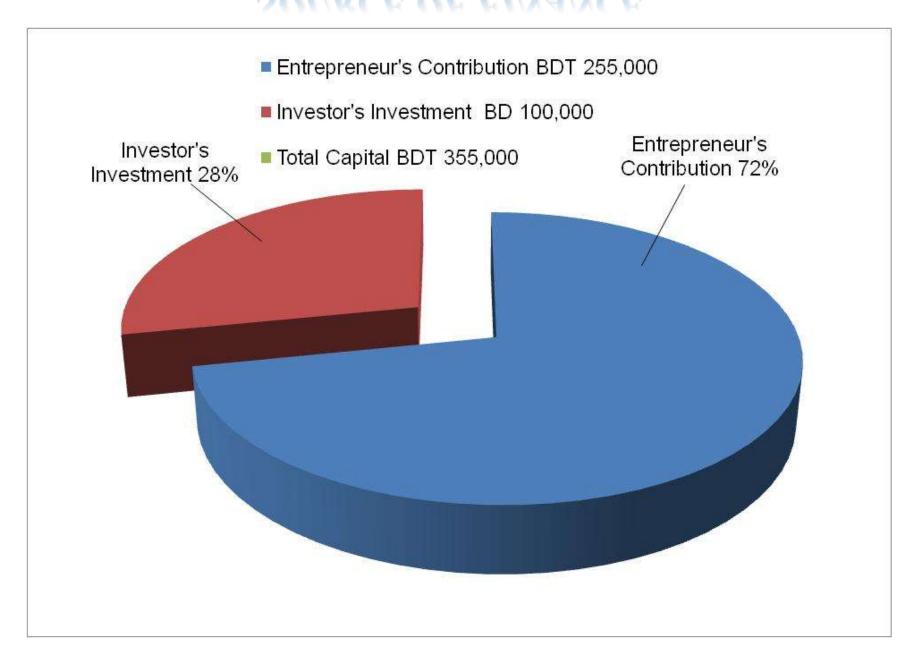

#### PRESENT & PROPOSED INVESTMENT BREAKDOWN

| Particulars                                                                                                                                                               | Existing<br>Business<br>(BDT) | Proposed<br>(BDT) | Total<br>(BDT) |
|---------------------------------------------------------------------------------------------------------------------------------------------------------------------------|-------------------------------|-------------------|----------------|
| Investment in products (battery, kaching, charger, mobile cover, mobile                                                                                                   |                               |                   |                |
| back part, glass paper, card reader, switch, memory card, paper, pen, pencil, color pencil, khata,wire, switch board, switch, normal bulb, energy bulb, two pin plug,etc) | 86,800                        | 20,000            | 106,800        |
| Investment in bkash                                                                                                                                                       | 45,000                        | 60,000            | 105,000        |
| Investment in dbbl m cash                                                                                                                                                 | 15,000                        | 20,000            | 35,000         |
| Investment in flexiload                                                                                                                                                   | 25,000                        |                   | 25,000         |
| Investment in Machineries ( striplizer, soler set - 1 pic, electric meter,                                                                                                |                               |                   |                |
| energy bulb, soler bulb, soler fan, electir servicing set - 1 pic etc)                                                                                                    | 44,150                        |                   | 44,150         |
| Mobile set for bkash, m cash & flexiload                                                                                                                                  | 2,000                         |                   | 2,000          |
| Investment in computer                                                                                                                                                    | 23,000                        |                   | 23,000         |
| Cash in hand                                                                                                                                                              | 5,379                         |                   | 5,379          |
| Investment in Decoration                                                                                                                                                  | 16,590                        |                   | 16,590         |
| Grameen Bank Outstanding Loan                                                                                                                                             | (7,919)                       |                   | (7,919)        |
| Total Capital                                                                                                                                                             | 255,000                       | 100,000           | 355,000        |