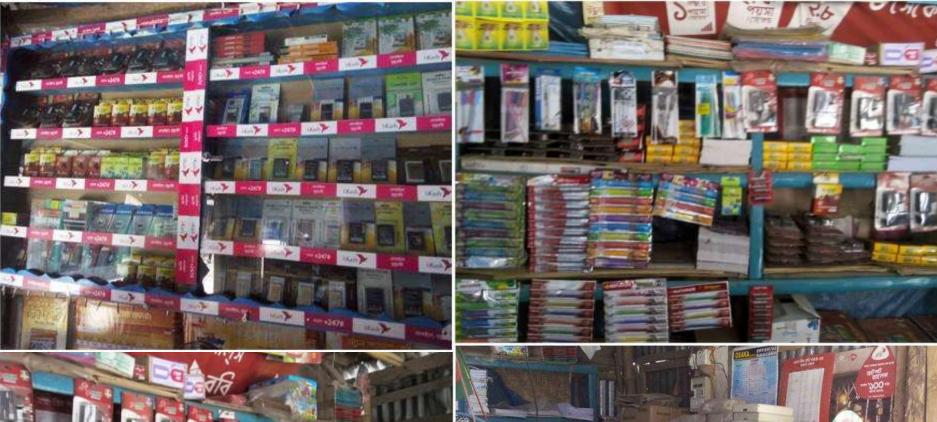

#### Proposed NU Business Name: Binthi Electronics

## PROPOSED NOBIN UDYOKTA BUSINESS INFO

| Business Name                                                | : | Binthi Electronics                                                                   |
|--------------------------------------------------------------|---|--------------------------------------------------------------------------------------|
| Address/ Location                                            | : | Thatrai bazar, Ulipur, Kurigram                                                      |
| Total Investment in BDT                                      | : | Tk. 355,000                                                                          |
| Financing                                                    | : | Self Tk. 255,000 (from existing business) Required Investment Tk. 100,000(as equity) |
| Present salary/drawings from business                        | : | Taka 5,000 (Five thousand)                                                           |
| Proposed Salary (estimates)                                  | : | Taka 5,500 (Five thousand five hundred)                                              |
| Proposed Business Implementation Plan                        |   |                                                                                      |
| (i) % of present gross profit margin                         | : | On an average 25%                                                                    |
| (ii) Estimated % of proposed gross profit margin             | : | On an average 25%                                                                    |
| (iii) In future risk mgt. plan<br>(from fire, disaster etc.) | : |                                                                                      |

#### PRESENT & PROPOSED INVESTMENT BREAKDOWN

| Particulars                                                                                                                                                               | Existing<br>Business<br>(BDT) | Proposed<br>(BDT) | Total<br>(BDT) |
|---------------------------------------------------------------------------------------------------------------------------------------------------------------------------|-------------------------------|-------------------|----------------|
| Investment in products (battery, kaching, charger, mobile cover, mobile                                                                                                   |                               |                   |                |
| back part, glass paper, card reader, switch, memory card, paper, pen, pencil, color pencil, khata,wire, switch board, switch, normal bulb, energy bulb, two pin plug,etc) | 86,800                        | 20,000            | 106,800        |
| Investment in bkash                                                                                                                                                       | 45,000                        | 60,000            | 105,000        |
| Investment in dbbl m cash                                                                                                                                                 | 15,000                        | 20,000            | 35,000         |
| Investment in flexiload                                                                                                                                                   | 25,000                        |                   | 25,000         |
| Investment in Machineries ( striplizer, soler set - 1 pic, electric meter,                                                                                                |                               |                   |                |
| energy bulb, soler bulb, soler fan, electir servicing set - 1 pic etc)                                                                                                    | 44,150                        |                   | 44,150         |
| Mobile set for bkash, m cash & flexiload                                                                                                                                  | 2,000                         |                   | 2,000          |
| Investment in computer                                                                                                                                                    | 23,000                        |                   | 23,000         |
| Cash in hand                                                                                                                                                              | 5,379                         |                   | 5,379          |
| Investment in Decoration                                                                                                                                                  | 16,590                        |                   | 16,590         |
| Grameen Bank Outstanding Loan                                                                                                                                             | (7,919)                       |                   | (7,919)        |
| Total Capital                                                                                                                                                             | 255,000                       | 100,000           | 355,000        |