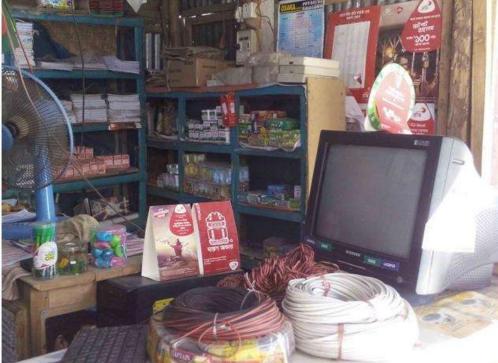

#### Proposed NU Business Name: Binthi Electronics

## PROPOSED NOBIN UDYOKTA BUSINESS INFO

| Business Name                                                | : | Binthi Electronics                                                                   |
|--------------------------------------------------------------|---|--------------------------------------------------------------------------------------|
| Address/ Location                                            | : | Thatrai bazar, Ulipur, Kurigram                                                      |
| Total Investment in BDT                                      | : | Tk. 355,000                                                                          |
| Financing                                                    | : | Self Tk. 255,000 (from existing business) Required Investment Tk. 100,000(as equity) |
| Present salary/drawings from business                        | : | Taka 5,000 (Five thousand)                                                           |
| Proposed Salary (estimates)                                  | : | Taka 5,500 (Five thousand five hundred)                                              |
| Proposed Business Implementation Plan                        |   |                                                                                      |
| (i) % of present gross profit margin                         | : | On an average 25%                                                                    |
| (ii) Estimated % of proposed gross profit margin             | : | On an average 25%                                                                    |
| (iii) In future risk mgt. plan<br>(from fire, disaster etc.) | : |                                                                                      |

#### PRESENT & PROPOSED INVESTMENT BREAKDOWN

| Particulars                                                                                                                                                               | Existing<br>Business<br>(BDT) | Proposed<br>(BDT) | Total<br>(BDT) |
|---------------------------------------------------------------------------------------------------------------------------------------------------------------------------|-------------------------------|-------------------|----------------|
| Investment in products (battery, kaching, charger, mobile cover, mobile                                                                                                   |                               |                   |                |
| back part, glass paper, card reader, switch, memory card, paper, pen, pencil, color pencil, khata,wire, switch board, switch, normal bulb, energy bulb, two pin plug,etc) | 86,800                        | 20,000            | 106,800        |
| Investment in bkash                                                                                                                                                       | 45,000                        | 60,000            | 105,000        |
| Investment in dbbl m cash                                                                                                                                                 | 15,000                        | 20,000            | 35,000         |
| Investment in flexiload                                                                                                                                                   | 25,000                        |                   | 25,000         |
| Investment in Machineries ( striplizer, soler set - 1 pic, electric meter,                                                                                                |                               |                   |                |
| energy bulb, soler bulb, soler fan, electir servicing set - 1 pic etc)                                                                                                    | 44,150                        |                   | 44,150         |
| Mobile set for bkash, m cash & flexiload                                                                                                                                  | 2,000                         |                   | 2,000          |
| Investment in computer                                                                                                                                                    | 23,000                        |                   | 23,000         |
| Cash in hand                                                                                                                                                              | 5,379                         |                   | 5,379          |
| Investment in Decoration                                                                                                                                                  | 16,590                        |                   | 16,590         |
| Grameen Bank Outstanding Loan                                                                                                                                             | (7,919)                       |                   | (7,919)        |
| Total Capital                                                                                                                                                             | 255,000                       | 100,000           | 355,000        |