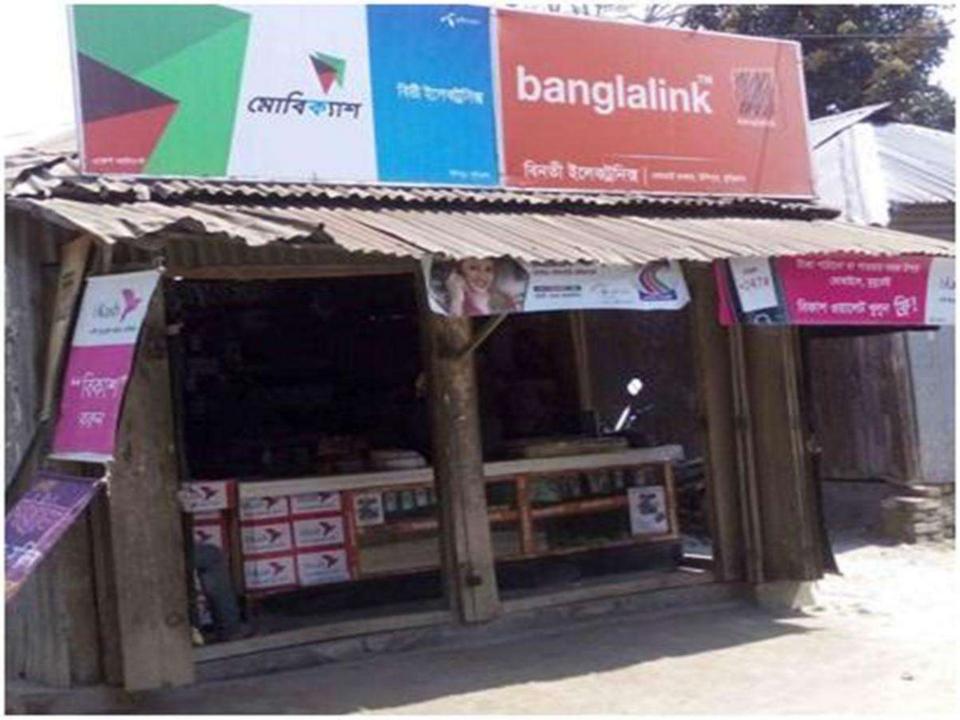

#### Proposed NU Business Name: Binthi Electronics

## PROPOSED NOBIN UDYOKTA BUSINESS INFO

| Business Name                                                | : | Binthi Electronics                                                                   |
|--------------------------------------------------------------|---|--------------------------------------------------------------------------------------|
| Address/ Location                                            | : | Thatrai bazar, Ulipur, Kurigram                                                      |
| Total Investment in BDT                                      | : | Tk. 355,000                                                                          |
| Financing                                                    | : | Self Tk. 255,000 (from existing business) Required Investment Tk. 100,000(as equity) |
| Present salary/drawings from business                        | : | Taka 5,000 (Five thousand)                                                           |
| Proposed Salary (estimates)                                  | : | Taka 5,500 (Five thousand five hundred)                                              |
| Proposed Business Implementation Plan                        |   |                                                                                      |
| (i) % of present gross profit margin                         | : | On an average 25%                                                                    |
| (ii) Estimated % of proposed gross profit margin             | : | On an average 25%                                                                    |
| (iii) In future risk mgt. plan<br>(from fire, disaster etc.) | : |                                                                                      |