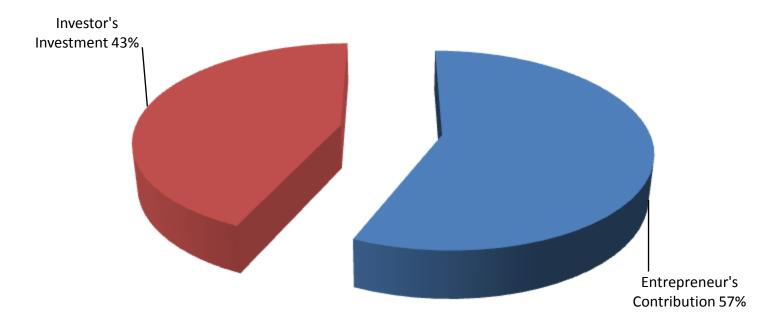

### PRESENT & PROPOSED INVESTMENT BREAKDOWN

| Particulars                                                                                                                                                                   | Existing<br>Business<br>(BDT) | Proposed<br>(BDT) | Total (BDT) |
|-------------------------------------------------------------------------------------------------------------------------------------------------------------------------------|-------------------------------|-------------------|-------------|
| Investment in products (Oil, Biscuit, Soap, Salt, Juice, Soft drinks,<br>Chips, Chocolate, Shakti doi, Cosmetics item, Bakery item, Betel<br>leaf, Betel nut, Stationary etc) | 98,100                        | 100,000           | 198,100     |
| Advance Shop Rent                                                                                                                                                             | 8,000                         | -                 | 8,000       |
| Debtors                                                                                                                                                                       | 19,644                        | -                 | 19,644      |
| Creditors                                                                                                                                                                     | -                             | -                 | -           |
| GB outstanding loan                                                                                                                                                           | (8,384)                       | -                 | (8,384)     |
| Decoration                                                                                                                                                                    | 12,900                        | _                 | 12,900      |
| Total Capital                                                                                                                                                                 | 130,260                       | 100,000           | 230,260     |

- Entrepreneur's Contribution BDT 130,260
- Investor's Investment BDT 100,000
- Total Investment BDT 230,260