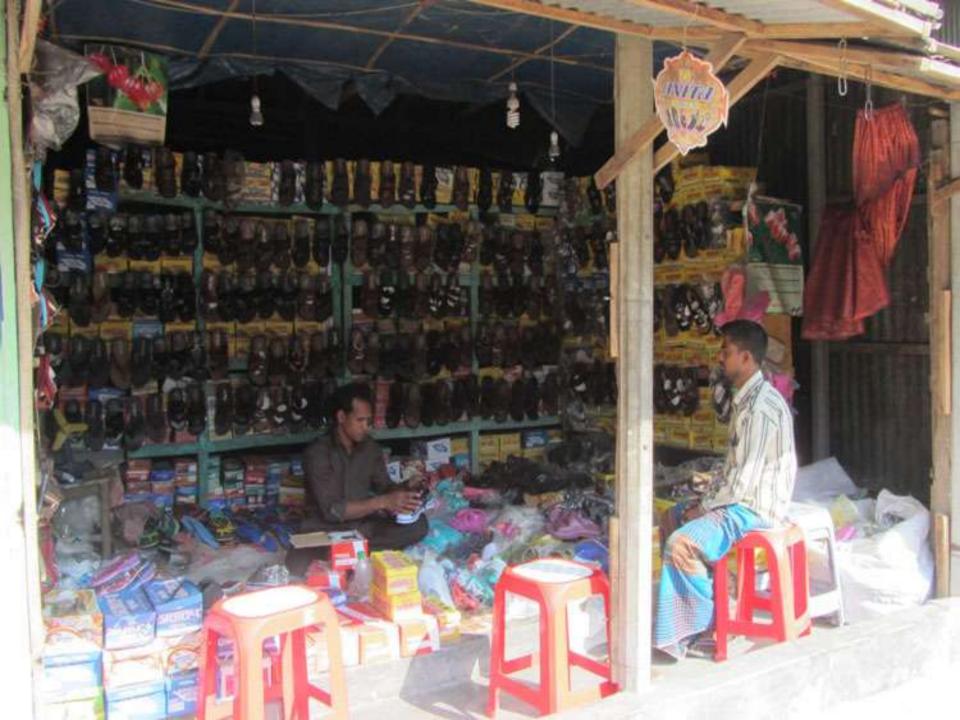

## PROPOSED NOBIN UDYOKTA BUSINESS INFO

| Business Name                                                                                                                                                                            | : | Mia Shoe Store                                                                                      |
|------------------------------------------------------------------------------------------------------------------------------------------------------------------------------------------|---|-----------------------------------------------------------------------------------------------------|
| Address/ Location                                                                                                                                                                        | : | Boyrati Bazar,Mithapukur,Rangpur.                                                                   |
| Total Investment in BDT                                                                                                                                                                  | : | BDT 508,000                                                                                         |
| Financing                                                                                                                                                                                | : | Self BDT <b>408,000</b> (from existing business) Required Investment BDT <b>100,000</b> (as equity) |
| Present salary/drawings from business (estimates)                                                                                                                                        | : | BDT 5,000 (five thousand)                                                                           |
| Proposed Salary                                                                                                                                                                          | : | BDT 5,000 (five thousand)                                                                           |
| Proposed Business Implementation Plan  (i) % of present gross profit margin  (ii) Estimated % of proposed gross profit margin  (iii) In future risk mgt. plan (from fire, disaster etc.) | = | <ul><li>(i) On an average 25%</li><li>(ii) On an average 25%</li></ul>                              |