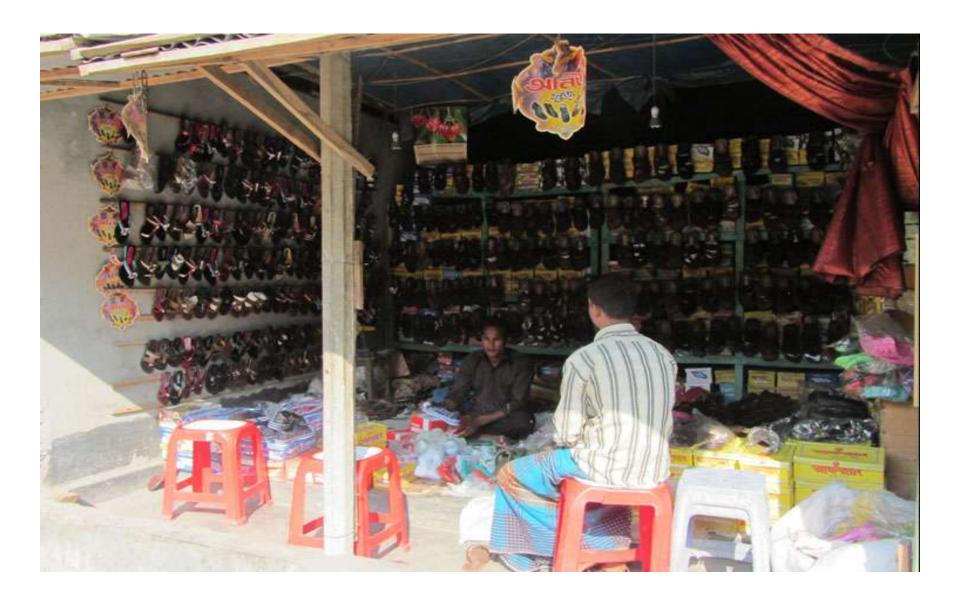

## PROPOSED NOBIN UDYOKTA BUSINESS INFO

| Business Name                                                                                                                                                                            | : | Mia Shoe Store                                                                                      |
|------------------------------------------------------------------------------------------------------------------------------------------------------------------------------------------|---|-----------------------------------------------------------------------------------------------------|
| Address/ Location                                                                                                                                                                        | : | Boyrati Bazar,Mithapukur,Rangpur.                                                                   |
| Total Investment in BDT                                                                                                                                                                  | : | BDT 508,000                                                                                         |
| Financing                                                                                                                                                                                | : | Self BDT <b>408,000</b> (from existing business) Required Investment BDT <b>100,000</b> (as equity) |
| Present salary/drawings from business (estimates)                                                                                                                                        | : | BDT 5,000 (five thousand)                                                                           |
| Proposed Salary                                                                                                                                                                          | : | BDT 5,000 (five thousand)                                                                           |
| Proposed Business Implementation Plan  (i) % of present gross profit margin  (ii) Estimated % of proposed gross profit margin  (iii) In future risk mgt. plan (from fire, disaster etc.) | = | <ul><li>(i) On an average 25%</li><li>(ii) On an average 25%</li></ul>                              |