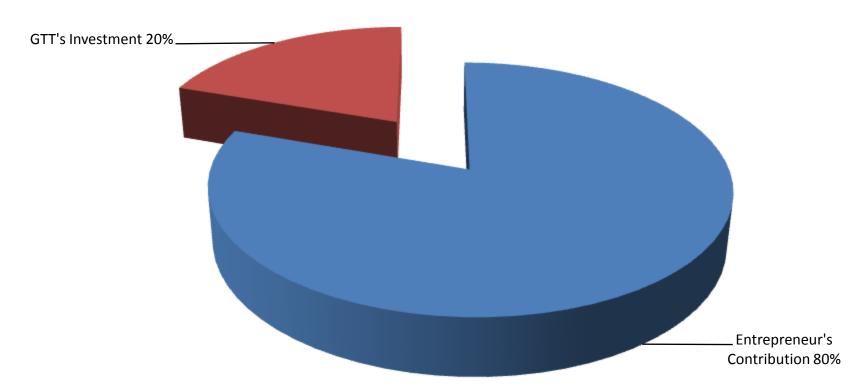

## SOURCE OF FINANCE

- Entrepreneur's Contribution BDT 408,000
- GTT's Investment BDT 100,000
- Total Investment BDT 508,000