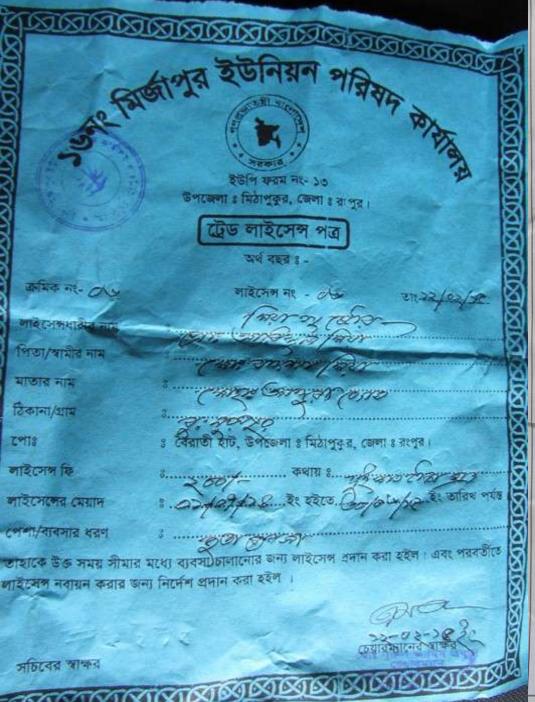

## PROPOSED NOBIN UDYOKTA BUSINESS INFO

| Business Name                                                                                                                                                                            | : | Mia Shoe Store                                                                                      |
|------------------------------------------------------------------------------------------------------------------------------------------------------------------------------------------|---|-----------------------------------------------------------------------------------------------------|
| Address/ Location                                                                                                                                                                        | : | Boyrati Bazar,Mithapukur,Rangpur.                                                                   |
| Total Investment in BDT                                                                                                                                                                  | : | BDT 508,000                                                                                         |
| Financing                                                                                                                                                                                | : | Self BDT <b>408,000</b> (from existing business) Required Investment BDT <b>100,000</b> (as equity) |
| Present salary/drawings from business (estimates)                                                                                                                                        | : | BDT 5,000 (five thousand)                                                                           |
| Proposed Salary                                                                                                                                                                          | : | BDT 5,000 (five thousand)                                                                           |
| Proposed Business Implementation Plan  (i) % of present gross profit margin  (ii) Estimated % of proposed gross profit margin  (iii) In future risk mgt. plan (from fire, disaster etc.) | = | <ul><li>(i) On an average 25%</li><li>(ii) On an average 25%</li></ul>                              |