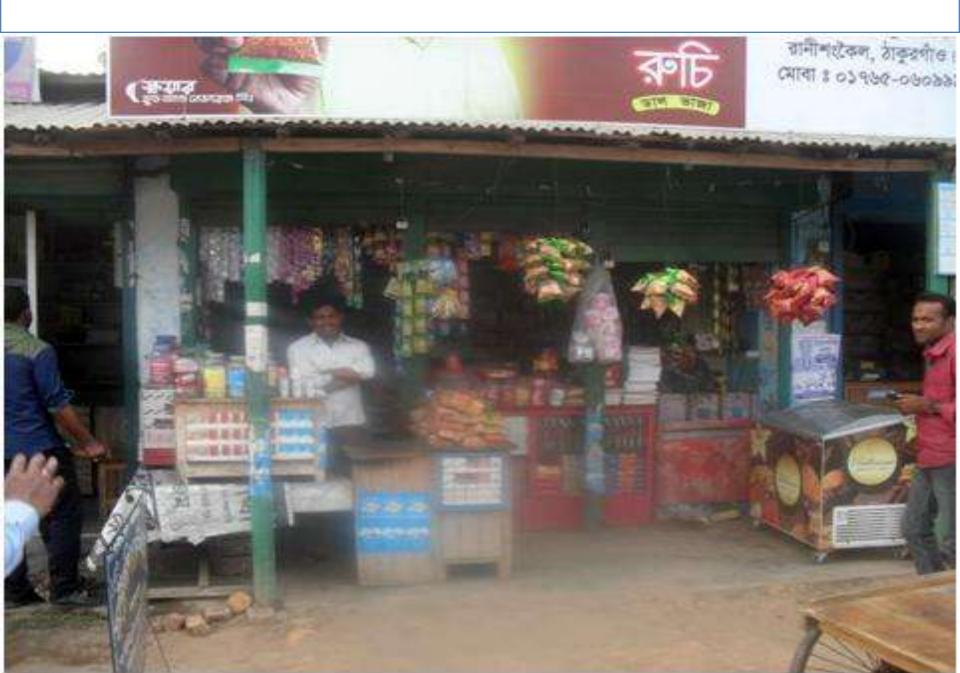

#### Proposed NU Business Name : M/S Sohel Store

#### PROPOSED NOBIN UDYOKTA BUSINESS INFO

| Business Name                                                | : | M/S Sohel Store                                                                       |
|--------------------------------------------------------------|---|---------------------------------------------------------------------------------------|
| Address/ Location                                            | : | Nekmorod Bazar, Ranishongkoil, Thakurgaon                                             |
| Total Investment in BDT                                      | : | Tk. 537,000                                                                           |
| Financing                                                    | : | Self Tk. 337,000 (from existing business) Required Investment Tk. 200,000 (as equity) |
| Present salary/drawings from business                        | : | Taka 4,000 (Four thousand)                                                            |
| Proposed Salary (estimates)                                  | : | Taka 4,500 (Four thousand five hundred)                                               |
| Proposed Business<br>Implementation Plan                     |   |                                                                                       |
| (i) % of present gross profit margin                         | : | On an average 12%                                                                     |
| (ii) Estimated % of proposed gross profit margin             | : | On an average 12%                                                                     |
| (iii) In future risk mgt. plan<br>(from fire, disaster etc.) | : |                                                                                       |