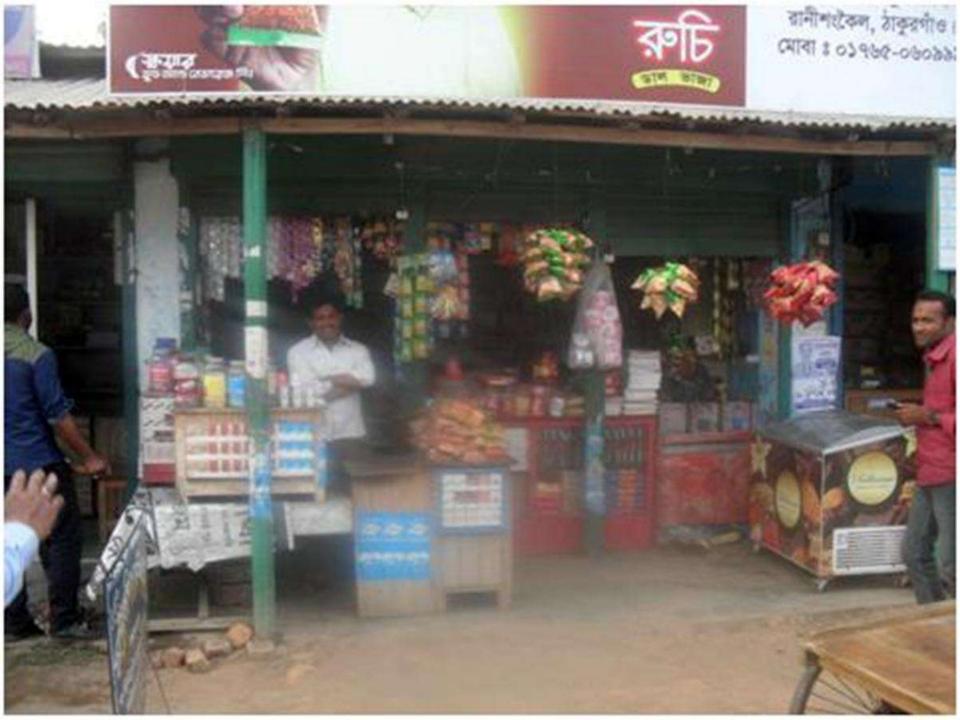

#### Proposed NU Business Name : M/S Sohel Store

#### PROPOSED NOBIN UDYOKTA BUSINESS INFO

| Business Name                                                | : | M/S Sohel Store                                                                       |
|--------------------------------------------------------------|---|---------------------------------------------------------------------------------------|
| Address/ Location                                            | : | Nekmorod Bazar, Ranishongkoil, Thakurgaon                                             |
| Total Investment in BDT                                      | : | Tk. 537,000                                                                           |
| Financing                                                    | : | Self Tk. 337,000 (from existing business) Required Investment Tk. 200,000 (as equity) |
| Present salary/drawings from business                        | : | Taka 4,000 (Four thousand)                                                            |
| Proposed Salary (estimates)                                  | : | Taka 4,500 (Four thousand five hundred)                                               |
| Proposed Business<br>Implementation Plan                     |   |                                                                                       |
| (i) % of present gross profit margin                         | : | On an average 12%                                                                     |
| (ii) Estimated % of proposed gross profit margin             | : | On an average 12%                                                                     |
| (iii) In future risk mgt. plan<br>(from fire, disaster etc.) | : |                                                                                       |