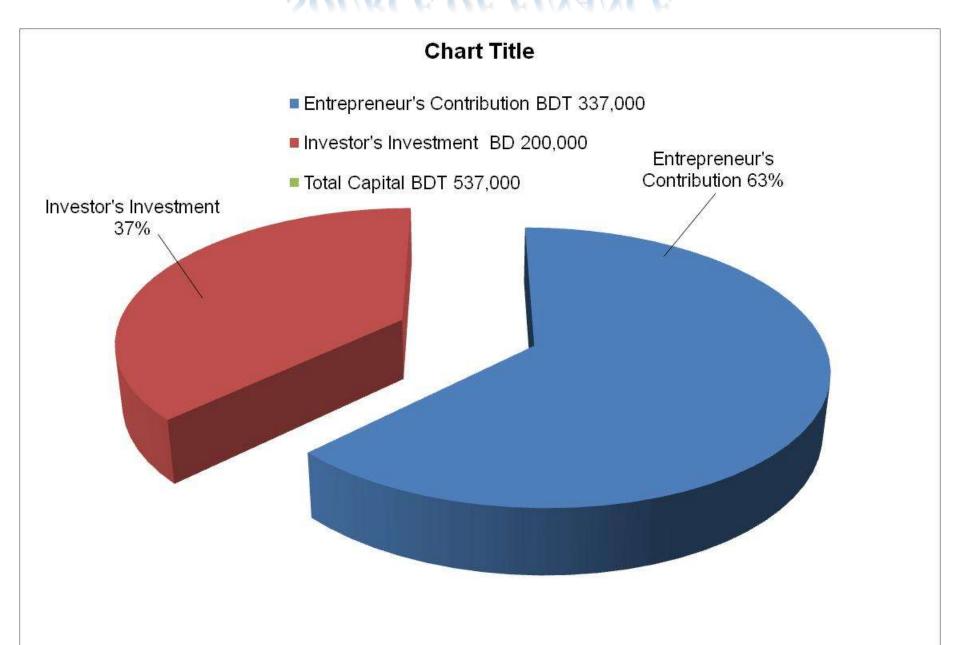

#### PRESENT & PROPOSED INVESTMENT BREAKDOWN

| Particulars                                                                                                                   | Existing<br>Business<br>(BDT) | Proposed<br>(BDT) | Total<br>(BDT) |
|-------------------------------------------------------------------------------------------------------------------------------|-------------------------------|-------------------|----------------|
| Investment in products (different types of grocery items, cosmetics item, confectionary items, stationary items & others etc) | 134,500                       | 200,000           | 334,500        |
| Cash in hand                                                                                                                  | 3,773                         | -                 | 3,773          |
| Debtors                                                                                                                       | 20,000                        | -                 | 20,000         |
| Investment in Machineries (Refrigerator – 2 pics)                                                                             | 58,000                        | -                 | 58,000         |
| Investment in Furniture                                                                                                       | 26,500                        | -                 | 26,500         |
| Grameen Bank Outstanding Loan                                                                                                 | (5,773)                       | -                 | (5,773)        |
| Advance for shop                                                                                                              | 100,000                       | -                 | 100,000        |
| Total Capital                                                                                                                 | 337,000                       | 200,000           | 537,000        |

#### SOURCE OF FINANCE