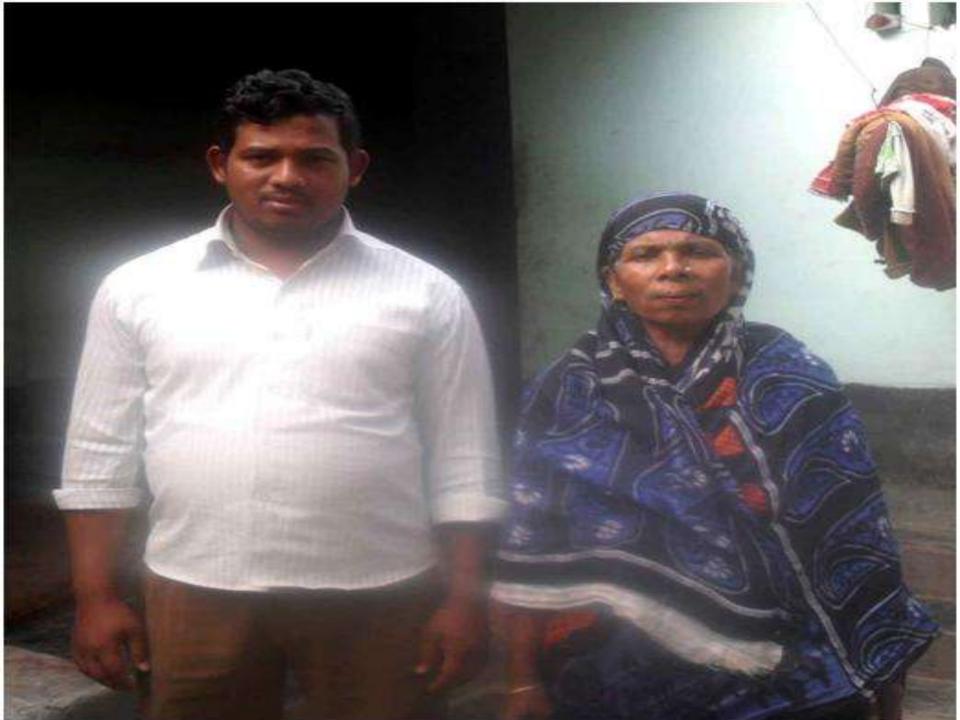

#### BRIEF HISTORY OF GB LOAN UTILIZATION BY FAMILY

- Mst. Jahara Begum is a GB member since 1999, at first she took GB loan BDT 1,000 (One thousand).
- Gradually she took GB loan several times and utilized it by assisting her husband, son in business, purchasing cow, purchasing goat, building house and purchasing land.
- Finally GB loan helped her to improve her economic condition and livelihood within expanding her son's business.