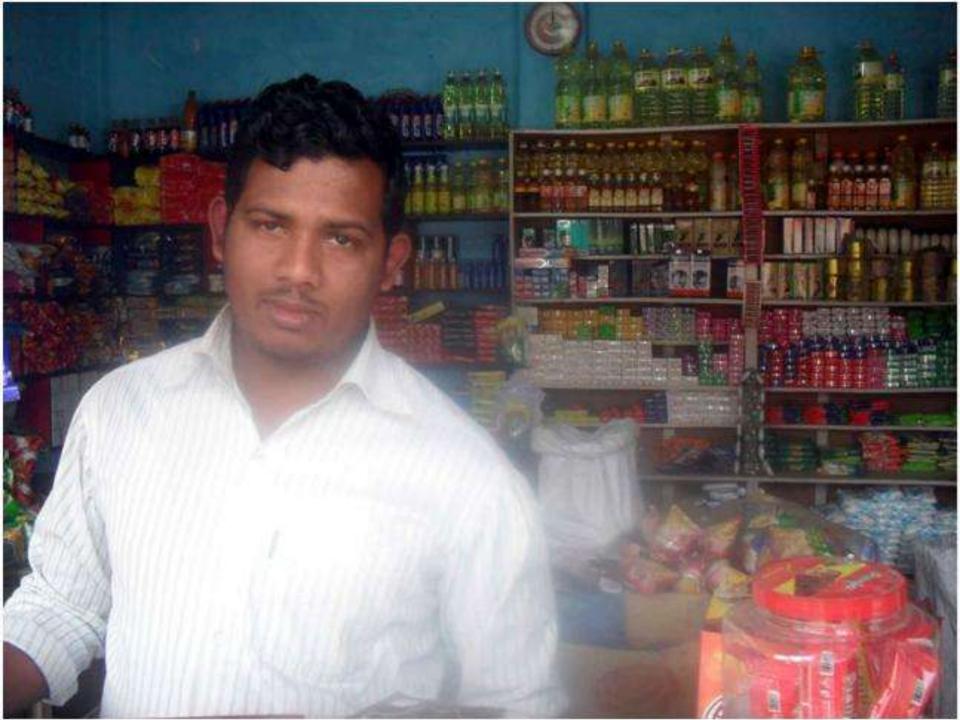

#### Proposed NU Business Name : M/S Sohel Store

#### PROPOSED NOBIN UDYOKTA BUSINESS INFO

| Business Name                                                | : | M/S Sohel Store                                                                       |
|--------------------------------------------------------------|---|---------------------------------------------------------------------------------------|
| Address/ Location                                            | : | Nekmorod Bazar, Ranishongkoil, Thakurgaon                                             |
| Total Investment in BDT                                      | : | Tk. 537,000                                                                           |
| Financing                                                    | : | Self Tk. 337,000 (from existing business) Required Investment Tk. 200,000 (as equity) |
| Present salary/drawings from business                        | : | Taka 4,000 (Four thousand)                                                            |
| Proposed Salary (estimates)                                  | : | Taka 4,500 (Four thousand five hundred)                                               |
| Proposed Business<br>Implementation Plan                     |   |                                                                                       |
| (i) % of present gross profit margin                         | : | On an average 12%                                                                     |
| (ii) Estimated % of proposed gross profit margin             | : | On an average 12%                                                                     |
| (iii) In future risk mgt. plan<br>(from fire, disaster etc.) | : |                                                                                       |