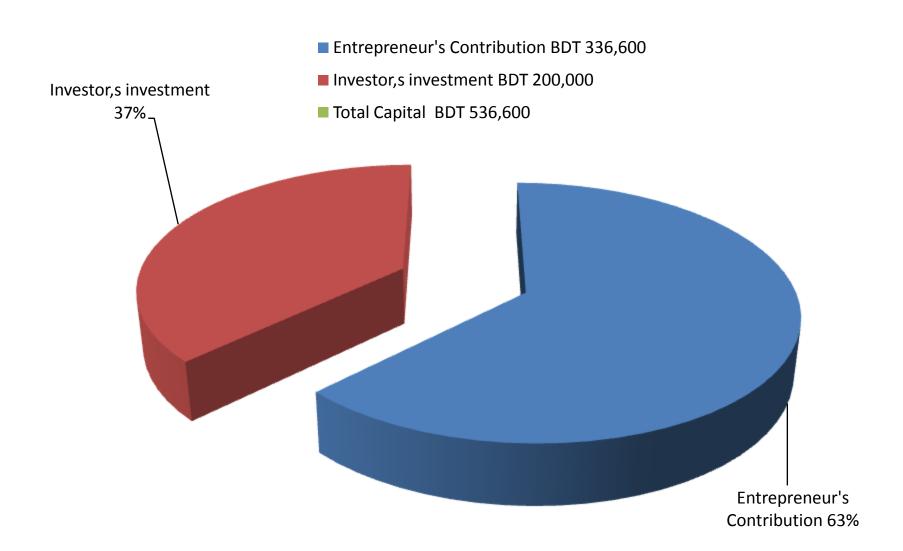

#### PRESENT & PROPOSED INVESTMENT BREAKDOWN

| Particulars                                                                                                       |                                                                                     |         | Proposed (BDT) | Total<br>(BDT) |  |
|-------------------------------------------------------------------------------------------------------------------|-------------------------------------------------------------------------------------|---------|----------------|----------------|--|
| Existing                                                                                                          | Proposed                                                                            |         | (22.)          | (22.)          |  |
| Investment in Mobile accessories (battery, charger, head phone, screen paper, display, memory card, cashing etc.) | charger, head phone, screen<br>paper, display, memory card,<br>battery, cashing etc | 118,400 | 100,000        | 218,400        |  |
| Investment in mobile set (Nokia, Samsung, Symphony, Walton, Maximus etc.)                                         |                                                                                     |         | 100,000        | 100,000        |  |
| Investment in Computer, flash device, hot gun etc.                                                                |                                                                                     |         | _              | 37,200         |  |
| Cash in hand                                                                                                      |                                                                                     |         | -              | 3,000          |  |
| Decoration (Fixtures & Fittings)                                                                                  |                                                                                     |         | -              | 78,000         |  |
| Advance for shop                                                                                                  |                                                                                     |         | -              | 100,000        |  |
| Total Capital                                                                                                     |                                                                                     |         | 200,000        | 536,600        |  |

#### SOURCE OF FINANCE