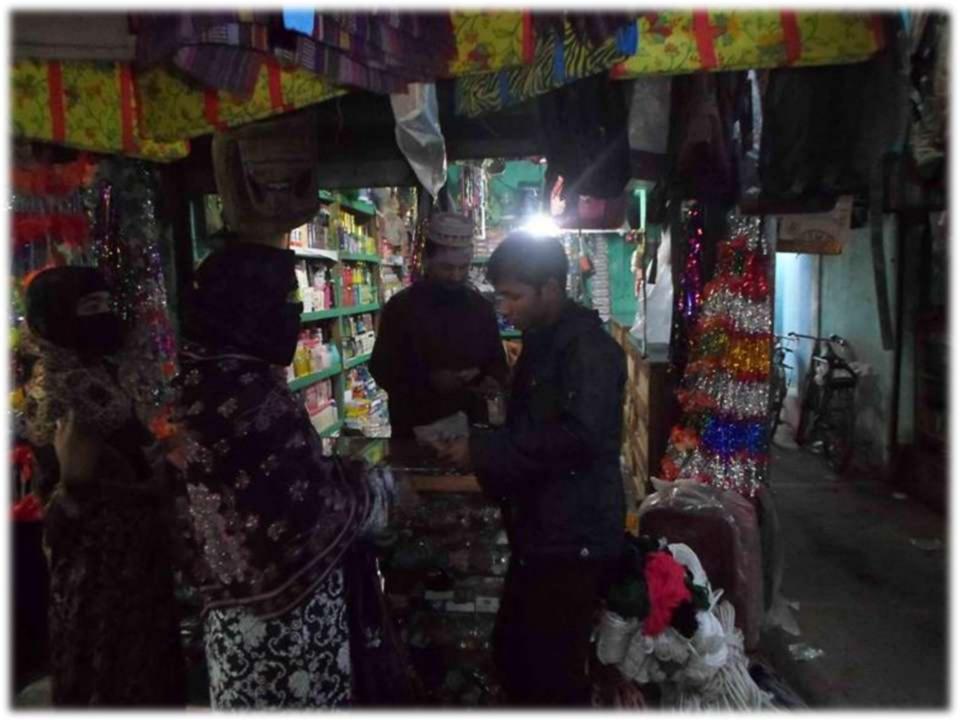

#### Proposed NU Business Name : Khademul Cosmetics Store

| : | : Md. Khademul Islam                                                                                                                                                                                       |  |  |
|---|------------------------------------------------------------------------------------------------------------------------------------------------------------------------------------------------------------|--|--|
|   | Vill: Kolonthakoriya, Union: 6 no. Vanor, Post:<br>Holdibarihat, Upazila: Baliadangi, District: Thakurgaon.                                                                                                |  |  |
| - | 29 years                                                                                                                                                                                                   |  |  |
| • | Married                                                                                                                                                                                                    |  |  |
| - | 1 (One) son                                                                                                                                                                                                |  |  |
| - | 2 Brothers & 1 Sister                                                                                                                                                                                      |  |  |
|   | MotherVFatherMst. Mohsina BegumMd. Shams UddinBranch: Nekmorod, Ranisankail, Centre # 77/mo,Loan no.: 6527, Member since 5 June, 2006,First Ioan: Tk. 3,000Existing Ioan: 55,000, Outstanding Ioan: 52,000 |  |  |
|   | Entrepreneur's Father<br>No<br>Nil<br>Nil                                                                                                                                                                  |  |  |
|   |                                                                                                                                                                                                            |  |  |

#### **PROPOSED NOBIN UDYOKTA BUSINESS INFO**

| Business Name                                                | : | Khademul Cosmetics Store                                                                  |
|--------------------------------------------------------------|---|-------------------------------------------------------------------------------------------|
| Address/ Location                                            | : | Nekmorod, Cosmetics potti, Ranisangkoil, Thakurgaon                                       |
| Total Investment in BDT                                      | : | Tk. 4,52,000                                                                              |
| Financing                                                    | • | Self Tk. 2,52,000 (from existing business)<br>Required Investment Tk. 200,000 (as equity) |
| Present salary/drawings from business                        | : | Taka 3,500 (three thousand five hundred)                                                  |
| Proposed Salary (estimates)                                  | : | Taka 4,500 (four thousand five hundred)                                                   |
| Proposed Business<br>Implementation Plan                     |   |                                                                                           |
| (i) % of present gross profit margin                         | : | On an average 25%                                                                         |
| (ii) Estimated % of proposed gross profit margin             | : | On an average 25%                                                                         |
| (iii) In future risk mgt. plan<br>(from fire, disaster etc.) | : |                                                                                           |