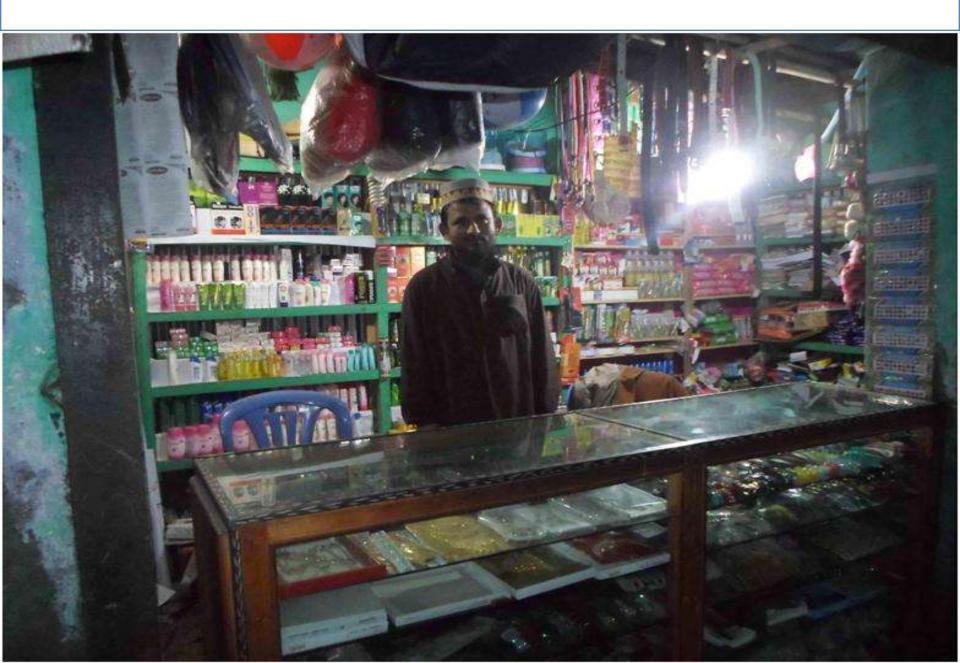

#### Proposed NU Business Name : Khademul Cosmetics Store

| : | : Md. Khademul Islam                                                                                                                                                                                       |  |  |
|---|------------------------------------------------------------------------------------------------------------------------------------------------------------------------------------------------------------|--|--|
|   | Vill: Kolonthakoriya, Union: 6 no. Vanor, Post:<br>Holdibarihat, Upazila: Baliadangi, District: Thakurgaon.                                                                                                |  |  |
| - | 29 years                                                                                                                                                                                                   |  |  |
| • | Married                                                                                                                                                                                                    |  |  |
| - | 1 (One) son                                                                                                                                                                                                |  |  |
| - | 2 Brothers & 1 Sister                                                                                                                                                                                      |  |  |
|   | MotherVFatherMst. Mohsina BegumMd. Shams UddinBranch: Nekmorod, Ranisankail, Centre # 77/mo,Loan no.: 6527, Member since 5 June, 2006,First Ioan: Tk. 3,000Existing Ioan: 55,000, Outstanding Ioan: 52,000 |  |  |
|   | Entrepreneur's Father<br>No<br>Nil<br>Nil                                                                                                                                                                  |  |  |
|   |                                                                                                                                                                                                            |  |  |

#### **PROPOSED NOBIN UDYOKTA BUSINESS INFO**

| Business Name                                                | : | Khademul Cosmetics Store                                                                  |
|--------------------------------------------------------------|---|-------------------------------------------------------------------------------------------|
| Address/ Location                                            | : | Nekmorod, Cosmetics potti, Ranisangkoil, Thakurgaon                                       |
| Total Investment in BDT                                      | : | Tk. 4,52,000                                                                              |
| Financing                                                    | • | Self Tk. 2,52,000 (from existing business)<br>Required Investment Tk. 200,000 (as equity) |
| Present salary/drawings from business                        | : | Taka 3,500 (three thousand five hundred)                                                  |
| Proposed Salary (estimates)                                  | : | Taka 4,500 (four thousand five hundred)                                                   |
| Proposed Business<br>Implementation Plan                     |   |                                                                                           |
| (i) % of present gross profit margin                         | : | On an average 25%                                                                         |
| (ii) Estimated % of proposed gross profit margin             | : | On an average 25%                                                                         |
| (iii) In future risk mgt. plan<br>(from fire, disaster etc.) | : |                                                                                           |