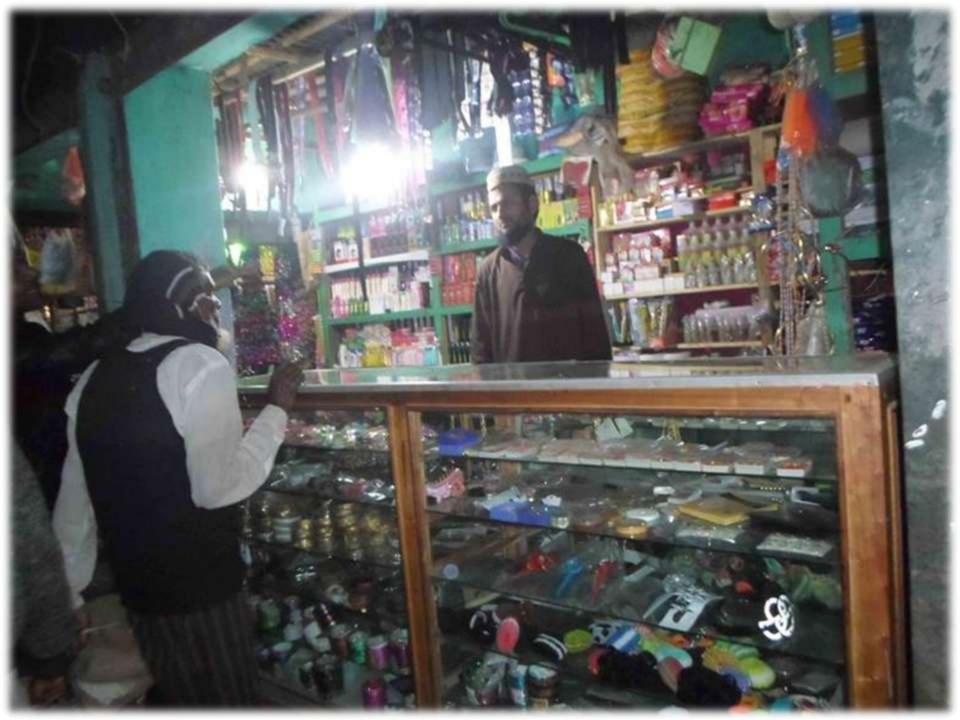

#### Proposed NU Business Name : Khademul Cosmetics Store

| : | : Md. Khademul Islam                                                                                                                                                                                       |  |  |
|---|------------------------------------------------------------------------------------------------------------------------------------------------------------------------------------------------------------|--|--|
|   | Vill: Kolonthakoriya, Union: 6 no. Vanor, Post:<br>Holdibarihat, Upazila: Baliadangi, District: Thakurgaon.                                                                                                |  |  |
| - | 29 years                                                                                                                                                                                                   |  |  |
| • | Married                                                                                                                                                                                                    |  |  |
| - | 1 (One) son                                                                                                                                                                                                |  |  |
| - | 2 Brothers & 1 Sister                                                                                                                                                                                      |  |  |
|   | MotherVFatherMst. Mohsina BegumMd. Shams UddinBranch: Nekmorod, Ranisankail, Centre # 77/mo,Loan no.: 6527, Member since 5 June, 2006,First Ioan: Tk. 3,000Existing Ioan: 55,000, Outstanding Ioan: 52,000 |  |  |
|   | Entrepreneur's Father<br>No<br>Nil<br>Nil                                                                                                                                                                  |  |  |
|   |                                                                                                                                                                                                            |  |  |

#### **PROPOSED NOBIN UDYOKTA BUSINESS INFO**

| Business Name                                                | : | Khademul Cosmetics Store                                                                  |
|--------------------------------------------------------------|---|-------------------------------------------------------------------------------------------|
| Address/ Location                                            | : | Nekmorod, Cosmetics potti, Ranisangkoil, Thakurgaon                                       |
| Total Investment in BDT                                      | : | Tk. 4,52,000                                                                              |
| Financing                                                    | • | Self Tk. 2,52,000 (from existing business)<br>Required Investment Tk. 200,000 (as equity) |
| Present salary/drawings from business                        | : | Taka 3,500 (three thousand five hundred)                                                  |
| Proposed Salary (estimates)                                  | : | Taka 4,500 (four thousand five hundred)                                                   |
| Proposed Business<br>Implementation Plan                     |   |                                                                                           |
| (i) % of present gross profit margin                         | : | On an average 25%                                                                         |
| (ii) Estimated % of proposed gross profit margin             | : | On an average 25%                                                                         |
| (iii) In future risk mgt. plan<br>(from fire, disaster etc.) | : |                                                                                           |