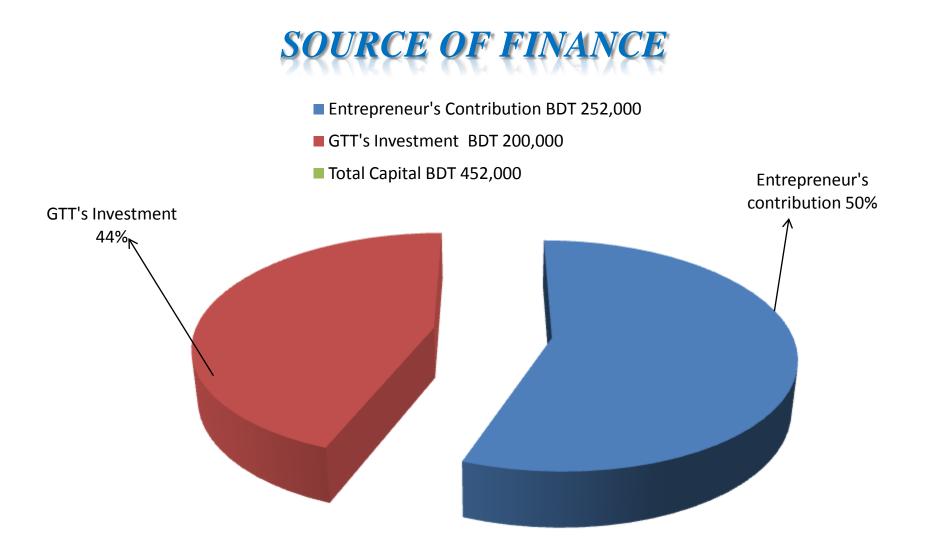

#### **PROPOSED NOBIN UDYOKTA BUSINESS INFO**

| Business Name                                                | : | Khademul Cosmetics Store                                                                  |
|--------------------------------------------------------------|---|-------------------------------------------------------------------------------------------|
| Address/ Location                                            | : | Nekmorod, Cosmetics potti, Ranisangkoil, Thakurgaon                                       |
| Total Investment in BDT                                      | : | Tk. 4,52,000                                                                              |
| Financing                                                    | • | Self Tk. 2,52,000 (from existing business)<br>Required Investment Tk. 200,000 (as equity) |
| Present salary/drawings from business                        | : | Taka 3,500 (three thousand five hundred)                                                  |
| Proposed Salary (estimates)                                  | : | Taka 4,500 (four thousand five hundred)                                                   |
| Proposed Business<br>Implementation Plan                     |   |                                                                                           |
| (i) % of present gross profit margin                         | : | On an average 25%                                                                         |
| (ii) Estimated % of proposed gross profit margin             | : | On an average 25%                                                                         |
| (iii) In future risk mgt. plan<br>(from fire, disaster etc.) | : |                                                                                           |

### **PRESENT & PROPOSED INVESTMENT BREAKDOWN**

| Particulars                                                                                                                | Existing<br>Business<br>(BDT) | Proposed<br>(BDT) | Total<br>(BDT) |
|----------------------------------------------------------------------------------------------------------------------------|-------------------------------|-------------------|----------------|
| Investment in products (cosmetics, soap, light, shampoo, oil, body spray, detergent powder, stationary, various bag, lock, |                               |                   |                |
| napkin etc.)                                                                                                               | 162,800                       | 200,000           | 362,800        |
| Cash in hand                                                                                                               |                               |                   |                |
|                                                                                                                            | 1,200                         | -                 | 1,200          |
| Investment in Decoration                                                                                                   |                               |                   |                |
|                                                                                                                            | 48,000                        | -                 | 48,000         |
| Advance for shop                                                                                                           |                               |                   |                |
|                                                                                                                            | 40,000                        | -                 | 40,000         |
| Total Capital                                                                                                              | 252,000                       | 200,000           | 452,000        |