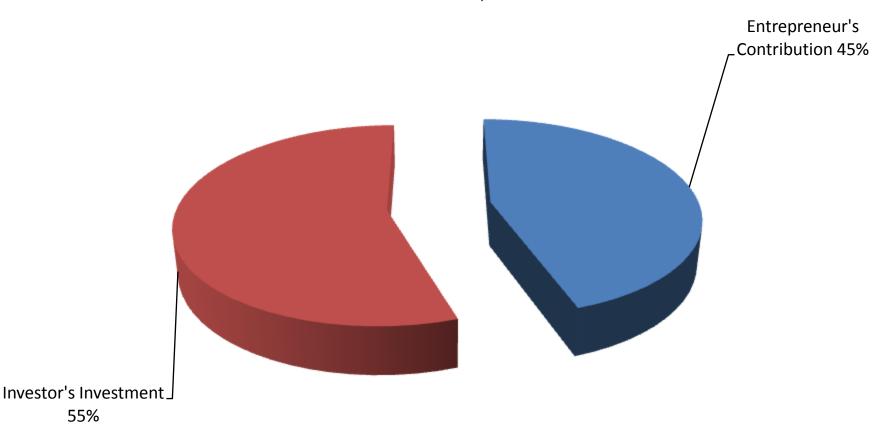

## SOURCE OF FINANCE

- Entrepreneur's Contribution BDT 81,000
- Investor's Investment BDT 100,000
- Total Investment BDT 181,000

55%