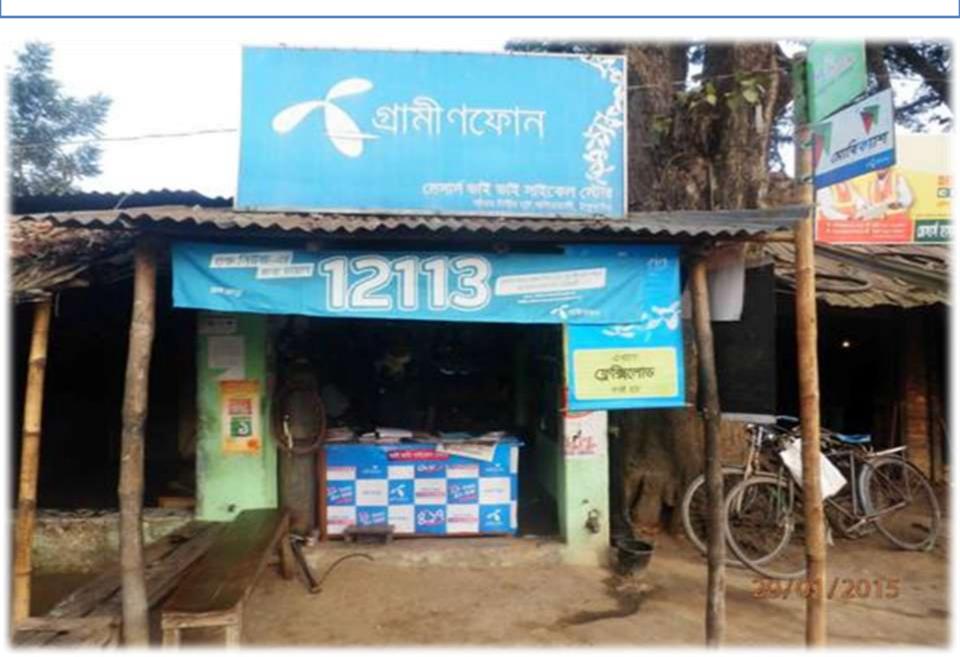

## PROPOSED NOBIN UDYOKTA BUSINESS INFO

| Business Name                                                | : | M/s Bhai Bhai Telecom and Cycle Store                                                 |
|--------------------------------------------------------------|---|---------------------------------------------------------------------------------------|
| Address/ Location                                            | : | Adhardingi bazar, Baliadangi, Thakurgaon                                              |
| Total Investment in BDT                                      | : | Tk. 254,000                                                                           |
| Financing                                                    | : | Self Tk. 134,000 (from existing business) Required Investment Tk. 120,000 (as equity) |
| Present salary/drawings from business                        | : | Taka 4,000 (Four thousand)                                                            |
| Proposed Salary (estimates)                                  | : | Taka 5,000 (Five thousand)                                                            |
| Proposed Business<br>Implementation Plan                     |   |                                                                                       |
| (i) % of present gross profit margin                         | : | On products 15%, Flexi-load 100%                                                      |
| (ii) Estimated % of proposed gross profit margin             | : | On products 15%, Flexi-load 100%, mobile set 12%                                      |
| (iii) In future risk mgt. plan<br>(from fire, disaster etc.) | : |                                                                                       |