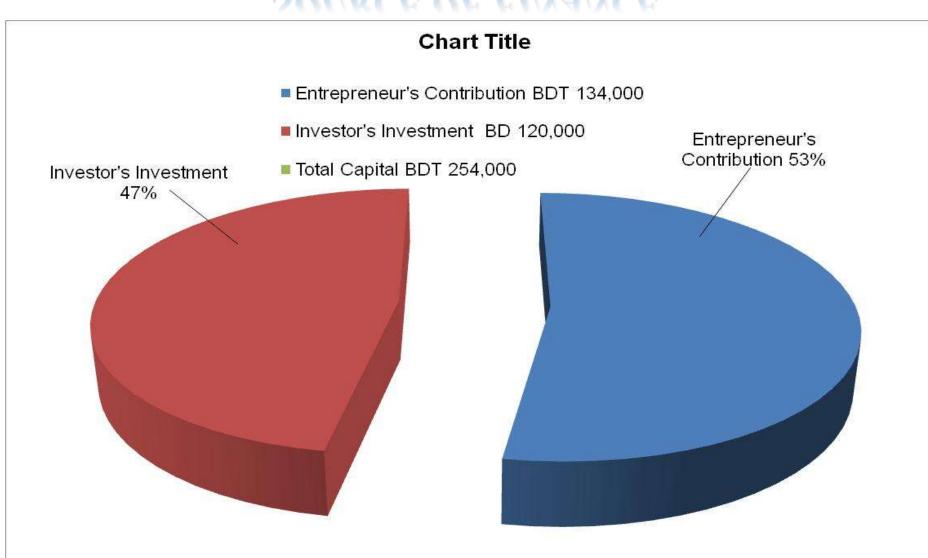

#### PRESENT & PROPOSED INVESTMENT BREAKDOWN

| Particulars                                                                                                                                               | Existing<br>Business<br>(BDT) | Proposed<br>(BDT) | Total<br>(BDT) |
|-----------------------------------------------------------------------------------------------------------------------------------------------------------|-------------------------------|-------------------|----------------|
| Investment in products (tyre, tube, paddle, chain, light, lock, gear, back chain, bearing, mobile set, mobile battery, charger, head phone, caching, etc) | 102,290                       | 90,000            | 192,290        |
| Investment in flexi-load                                                                                                                                  | 20,000                        | -                 | 20,000         |
| Investment in Decoration                                                                                                                                  | 15,000                        | 30,000            | 45,000         |
| Grameen Bank Outstanding Loan                                                                                                                             | (3,290)                       | _                 | (3,290)        |
| Total Capital                                                                                                                                             | 134,000                       | 120,000           | 254,000        |