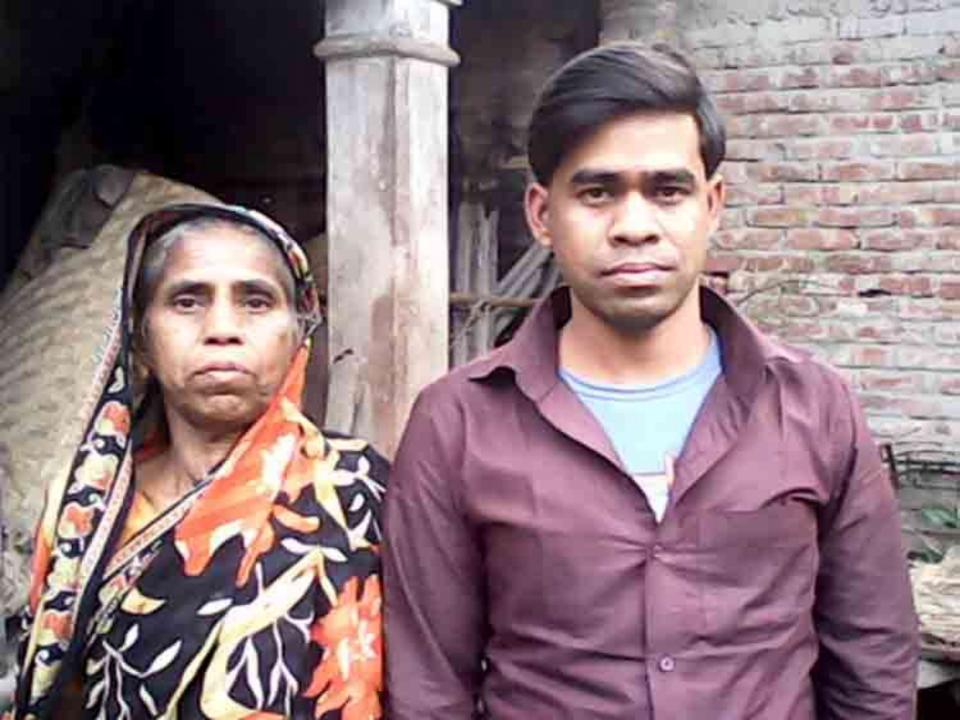

র মান্তর মান্তর মান্তর প্রমাণ

তারব ঃ ২০০০ চিরাক্তর মেন্ট্র প্রমাণ

তারব ঃ ২০০০ চিরাক্তর মেন্ট্র প্রমান

তারব ঃ ২০০০ চিরাক্তর মেন্ট্র প্রমান

তারব ঃ ২০০০ চিরাক্তর মেন্ট্র স্থান্তর মান্তর মান



#### গণপ্রজাতন্ত্রী বাংলাদেশ সরকার Government or the People's Republic of Bangladesh NA NONAL ID CARD / জাতীয় পরিচয় পত্র



নাম: মোঃ আফতাব হোসেন ফিরোজ

lame Md Affab Hossain Firoz পিতা: শোঃ বদিউজ্জামান সরকার

মাতা: মোছাঃ ফজিলাতুন নেছা Date of Birth 21 Jul 1985

Pagara

ID NO: 3218813080814

এই কাউটি পণশুন্ধাওয়ী বাংদাদেশ সরকারের সম্পত্তি। কাউটি ব্যবহারকারী ব্যবীত অন। কোখাও পাওয়া গেনে নিরুট্ট পেটি এফিনে জমা দেয়ার জনা সন্প্রাধ করা হলো। ঠিকানা: গ্রমে/রাজা: গতিয়া, গতিয়া, ডাকঘর: গতিয়া। ৫৭৫০, সাঘটি, গাইরক্ষা

রভেদ প্রশেপ / Blood Group: A+

প্রদানকারী কর্তৃপক্ষের হাক্টর প্রদানের তারিখা; ০৯/১৯/২০০৮



## Thank You