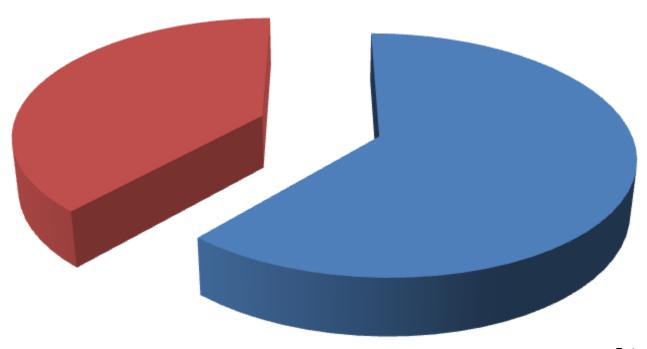

#### SOURCE OF FINANCE

Investor's Investment 39%

- Entrepreneur's Contribution BDT 319,400
- Investor's Investment BDT 200,000
- Total Capital BDT 519,400

Entrepreneur's Contribution 61%