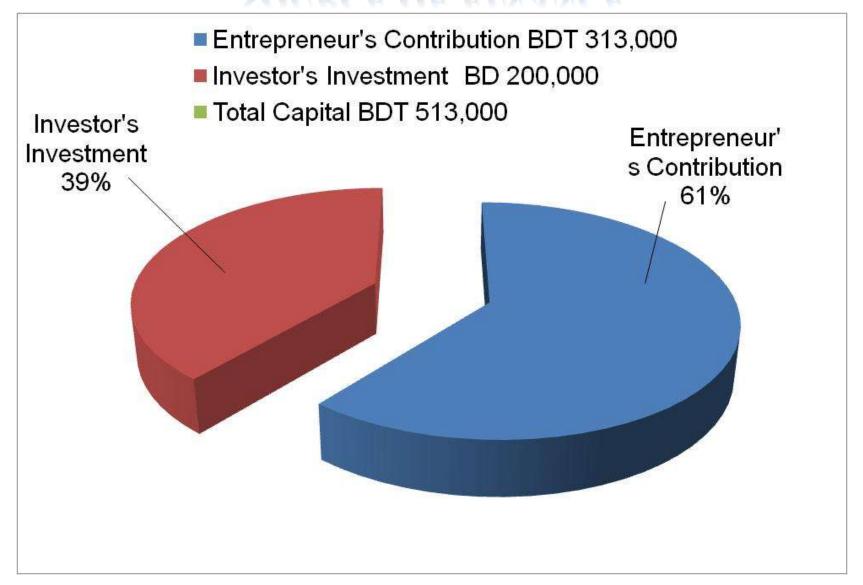

# PRESENT & PROPOSED INVESTMENT BREAKDOWN

| Particulars                                                                                                                                                                   | Existing<br>Business<br>(BDT) | Proposed<br>(BDT) | Total<br>(BDT) |
|-------------------------------------------------------------------------------------------------------------------------------------------------------------------------------|-------------------------------|-------------------|----------------|
| Investment in products (sim card, face wash, face cream, soap,                                                                                                                |                               |                   |                |
| shampoo, powder, crackers, tissue, toothpaste, lotion, biscuit & chocolate etc)                                                                                               | 26,520                        | _                 | 26,520         |
| Investment in taking mobile accessories dealership                                                                                                                            | -                             | 100,000           | 100,000        |
| Investment in bkash                                                                                                                                                           | -                             | 50,000            | 50,000         |
| Investment in Machineries (photocopy machine, computer, printer,<br>laminating machine, scanner, digital camera, video camera, modem<br>etc-existing) computer set (proposed) |                               |                   |                |
| Investment in flexi-load                                                                                                                                                      | 3,000                         | _                 | 3,000          |
| Debtors                                                                                                                                                                       | 10,130                        | -                 | 10,130         |
| Creditors                                                                                                                                                                     | (15,000)                      | -                 | (15,000)       |
| Decoration                                                                                                                                                                    | 28,000                        | 20,000            | 48,000         |
| Advance for shop                                                                                                                                                              | 60,000                        | -                 | 60,000         |
| Total Capital                                                                                                                                                                 | 313,000                       | 200,000           | 513,000        |

SOURCE OF FINANCE