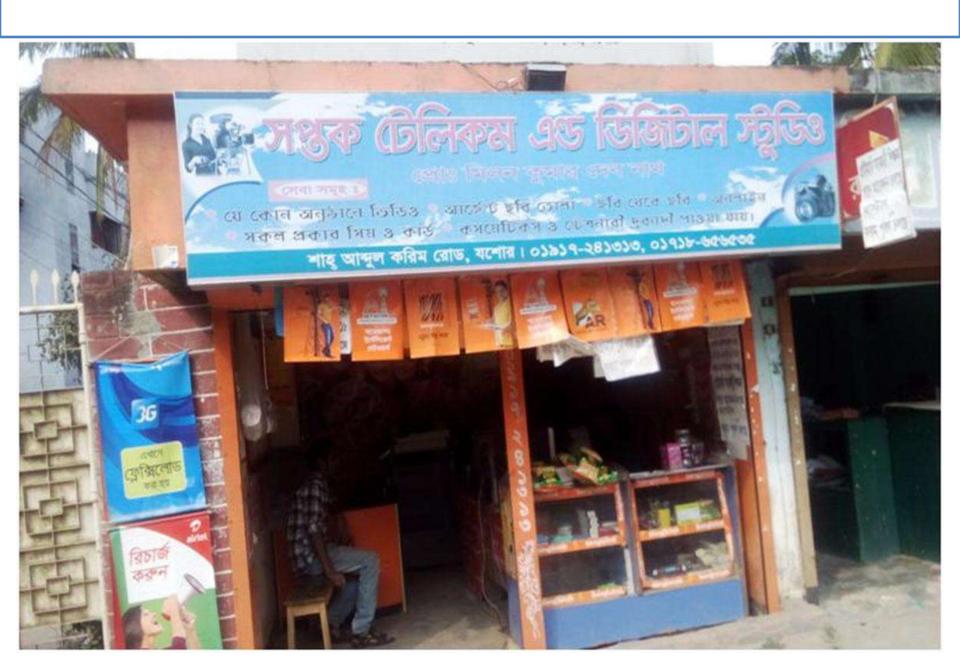

#### Proposed NU Business Name :Sopthok Talecom & Digital Studio

# **PROPOSED NOBIN UDYOKTA BUSINESS INFO**

| Business Name                                                                                                                                                                                                                                 | : | Sopthok Talecom & Digital Studio                                                                                                                                                                       |
|-----------------------------------------------------------------------------------------------------------------------------------------------------------------------------------------------------------------------------------------------|---|--------------------------------------------------------------------------------------------------------------------------------------------------------------------------------------------------------|
| Address/ Location                                                                                                                                                                                                                             | : | Shah Abdul Karim Road, Bagharpara, Jessore                                                                                                                                                             |
| Total Investment in BDT                                                                                                                                                                                                                       | : | Tk. 513,000                                                                                                                                                                                            |
| Financing                                                                                                                                                                                                                                     | : | Self Tk. 313,000 (from existing business)<br>Required Investment Tk. 200,000 (as equity)                                                                                                               |
| Present salary/drawings from business                                                                                                                                                                                                         | : | Taka 8,000 (Eight thousand)                                                                                                                                                                            |
| Proposed Salary (estimates)                                                                                                                                                                                                                   | : | Taka 9,000 (Nine thousand)                                                                                                                                                                             |
| <ul> <li>Proposed Business</li> <li>Implementation Plan</li> <li>(i) % of present gross profit margin</li> <li>(ii) Estimated % of proposed gross profit margin</li> <li>(iii) In future risk mgt. plan (from fire, disaster etc.)</li> </ul> | : | On an average from products 15%, printing, photocopy & online services 40%, flexi-load 100%<br>On an average from products 15%, printing, photocopy & online services 40%, flexi-load 100%, bkash 100% |