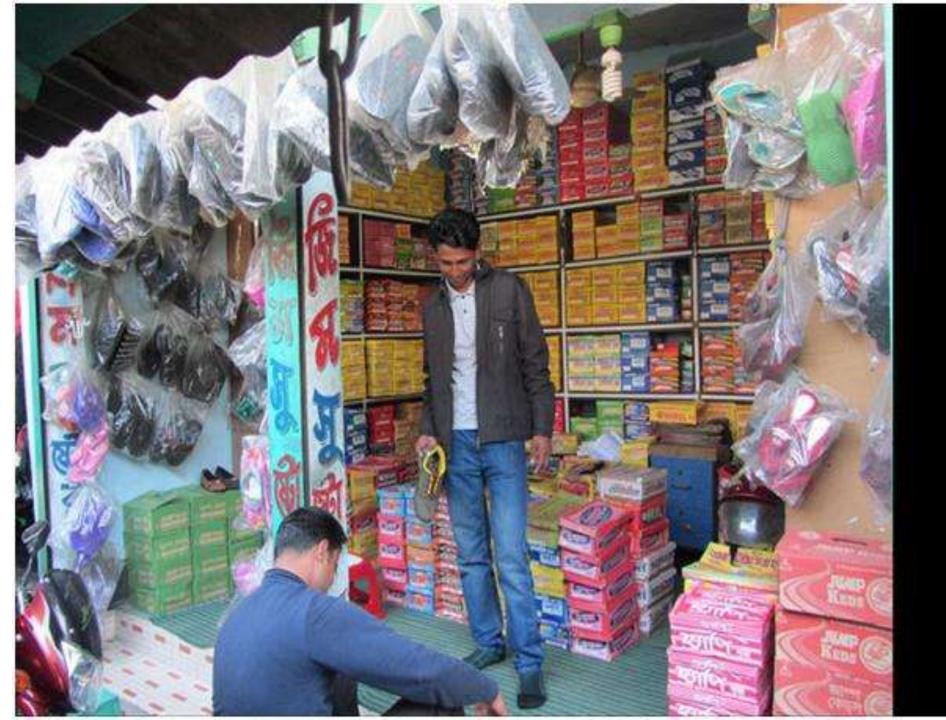

### Proposed NU Business Name : Jim Shoe Store

# PROPOSED NOBIN UDYOKTA BUSINESS INFO

| Business Name                                                | : | Jim Shoe Store                                                                       |
|--------------------------------------------------------------|---|--------------------------------------------------------------------------------------|
| Address/ Location                                            | : | Shotibari, Mithapukur, Rangpur                                                       |
| Total Investment in BDT                                      | : | Tk. 267,000                                                                          |
| Financing                                                    | : | Self Tk. 167,000 (from existing business) Required Investment Tk. 100,000(as equity) |
| Present salary/drawings from business                        | : | Taka 5,000 (Five thousand)                                                           |
| Proposed Salary (estimates)                                  | : | Taka 7,000 (Seven thousand)                                                          |
| Proposed Business<br>Implementation Plan                     |   |                                                                                      |
| (i) % of present gross profit margin                         | : | On an average 31%                                                                    |
| (ii) Estimated % of proposed gross profit margin             | : | On an average 31%                                                                    |
| (iii) In future risk mgt. plan<br>(from fire, disaster etc.) | : |                                                                                      |