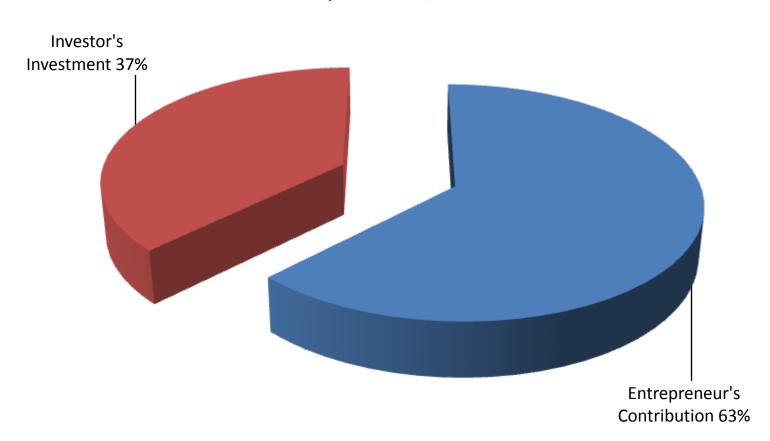

### SOURCE OF FINANCE

- Entrepreneur's Contribution BDT 167,000
- Investor's Investment BD 100,000
- Total Capital BDT 267,000