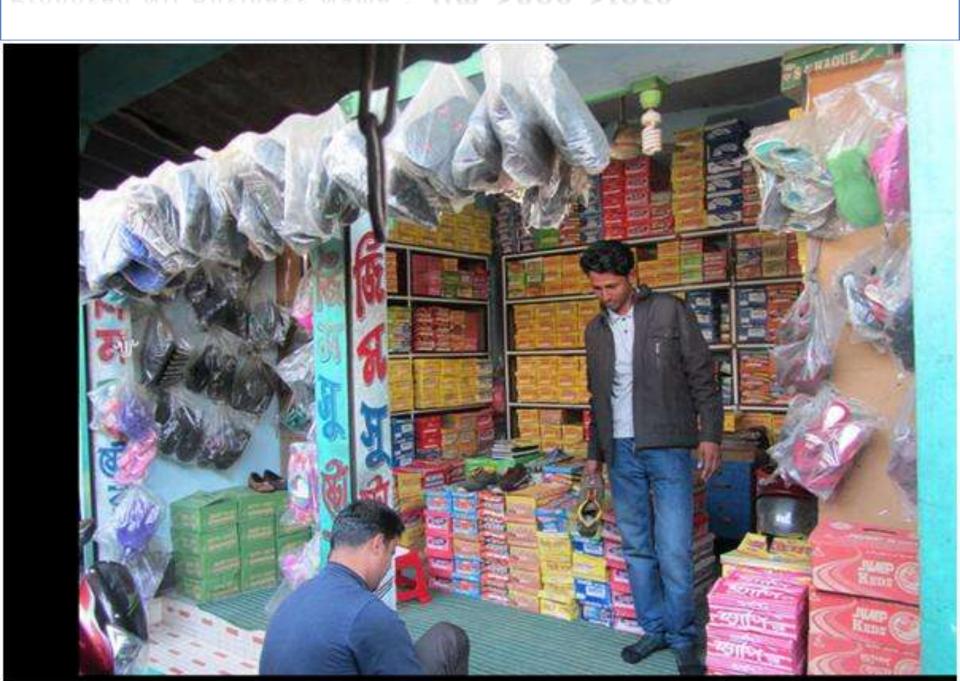

### Proposed NU Business Name : Jim Shoe Store

# PROPOSED NOBIN UDYOKTA BUSINESS INFO

| Business Name                                                | : | Jim Shoe Store                                                                       |
|--------------------------------------------------------------|---|--------------------------------------------------------------------------------------|
| Address/ Location                                            | : | Shotibari, Mithapukur, Rangpur                                                       |
| Total Investment in BDT                                      | : | Tk. 267,000                                                                          |
| Financing                                                    | : | Self Tk. 167,000 (from existing business) Required Investment Tk. 100,000(as equity) |
| Present salary/drawings from business                        | : | Taka 5,000 (Five thousand)                                                           |
| Proposed Salary (estimates)                                  | : | Taka 7,000 (Seven thousand)                                                          |
| Proposed Business<br>Implementation Plan                     |   |                                                                                      |
| (i) % of present gross profit margin                         | : | On an average 31%                                                                    |
| (ii) Estimated % of proposed gross profit margin             | : | On an average 31%                                                                    |
| (iii) In future risk mgt. plan<br>(from fire, disaster etc.) | : |                                                                                      |