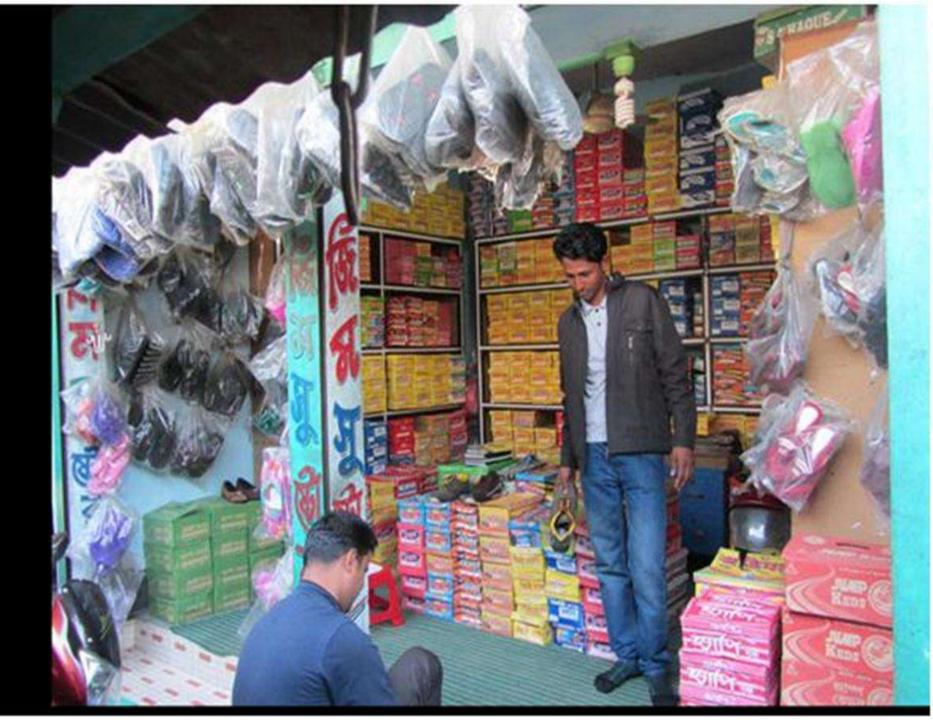

### Proposed NU Business Name : Jim Shoe Store

# PROPOSED NOBIN UDYOKTA BUSINESS INFO

| Business Name                                                | : | Jim Shoe Store                                                                       |
|--------------------------------------------------------------|---|--------------------------------------------------------------------------------------|
| Address/ Location                                            | : | Shotibari, Mithapukur, Rangpur                                                       |
| Total Investment in BDT                                      | : | Tk. 267,000                                                                          |
| Financing                                                    | : | Self Tk. 167,000 (from existing business) Required Investment Tk. 100,000(as equity) |
| Present salary/drawings from business                        | : | Taka 5,000 (Five thousand)                                                           |
| Proposed Salary (estimates)                                  | : | Taka 7,000 (Seven thousand)                                                          |
| Proposed Business<br>Implementation Plan                     |   |                                                                                      |
| (i) % of present gross profit margin                         | : | On an average 31%                                                                    |
| (ii) Estimated % of proposed gross profit margin             | : | On an average 31%                                                                    |
| (iii) In future risk mgt. plan<br>(from fire, disaster etc.) | : |                                                                                      |