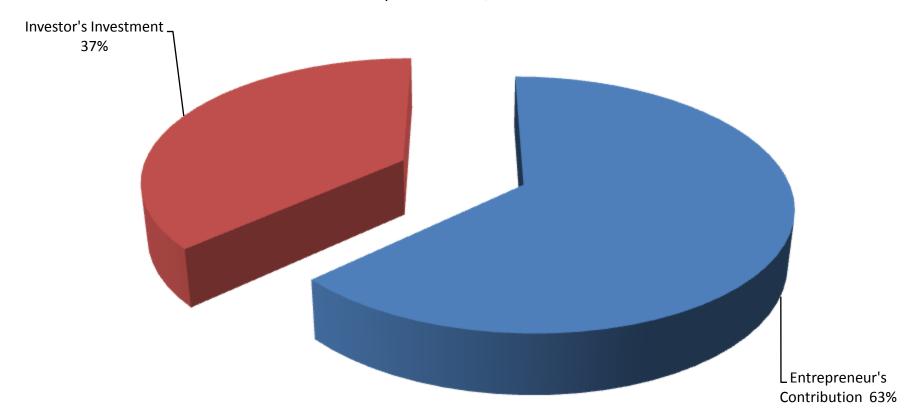

### SOURCE OF FINANCE

- Entrepreneur's Contribution BDT 343,000
- Investor's Investment BD 200,000
- Total Capital BDT 543,000