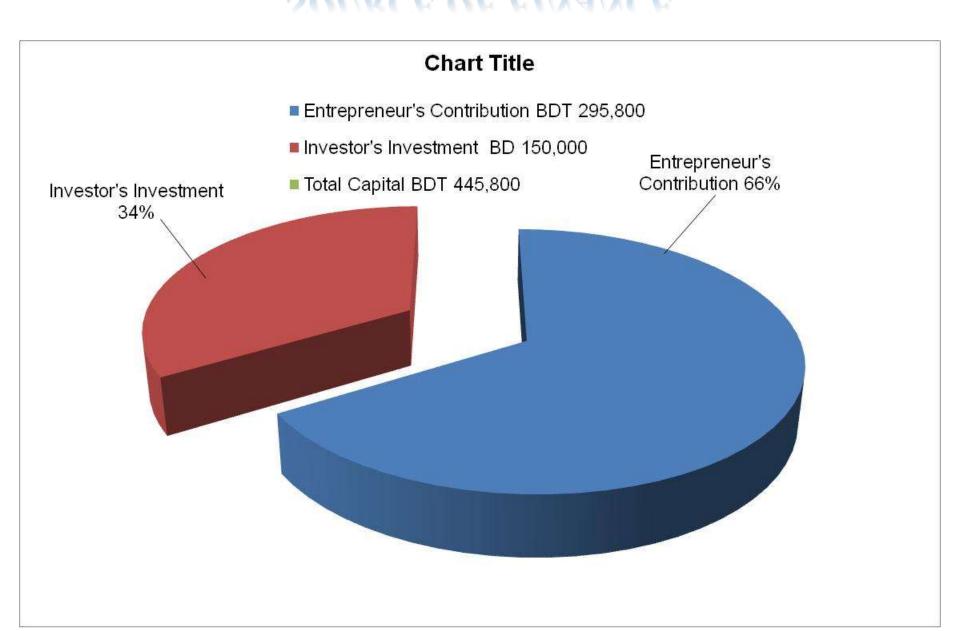

#### PRESENT & PROPOSED INVESTMENT BREAKDOWN

| Particulars               |          |         | Proposed<br>(BDT) | Total<br>(BDT) |
|---------------------------|----------|---------|-------------------|----------------|
| Existing                  | Proposed |         |                   |                |
|                           | l` -     | 144,289 | 150,000           | 294,289        |
| Debtors                   | 58,261   |         | 58,261            |                |
| Investment in Machineries | 11,250   |         | 11,250            |                |
| Investment in Furniture   | 32,000   |         | 32,000            |                |
| Advance for shop          | 50,000   |         | 50,000            |                |
| Total Cap                 | oital    | 295,800 | 150,000           | 445,800        |

#### SOURCE OF FINANCE