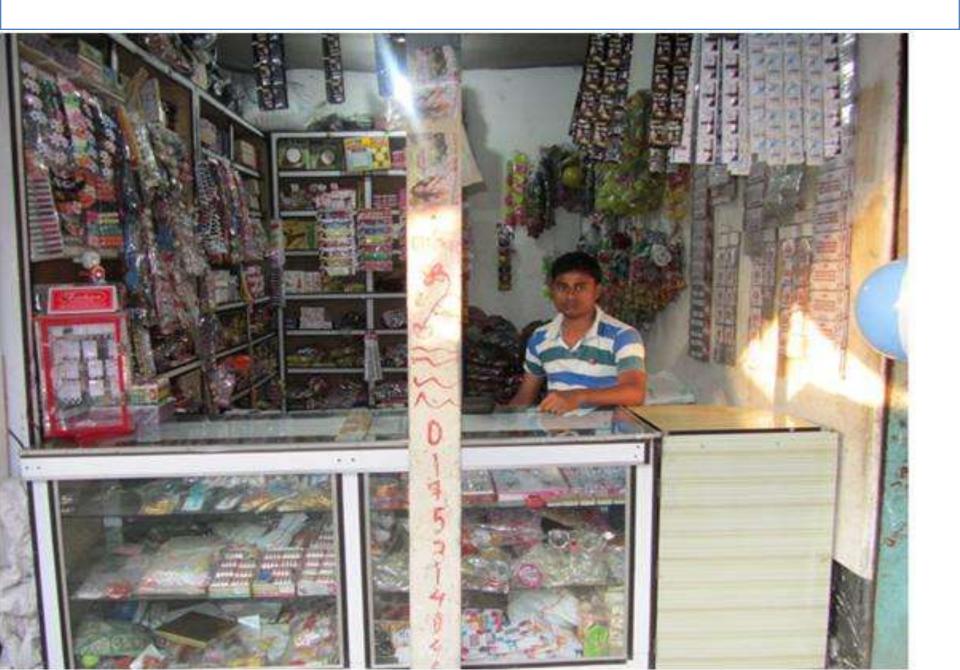

# Pictures

## PROPOSED NOBIN UDYOKTA BUSINESS INFO

| Business Name                                                | : | Asikur Variteies                                                                     |
|--------------------------------------------------------------|---|--------------------------------------------------------------------------------------|
| Address/ Location                                            | : | Shotibari Bazar, Mithapukur, Rangpur.                                                |
| Total Investment in BDT                                      | : | Tk. 445,800                                                                          |
| Financing                                                    | : | Self Tk. 295,800 (from existing business) Required Investment Tk. 150,000(as equity) |
| Present salary/drawings from business                        | : | Taka 3,500 (Three thousand five hundred)                                             |
| Proposed Salary (estimates)                                  |   | Taka 4,500 (Four thousand five hundred)                                              |
| Proposed Business<br>Implementation Plan                     |   |                                                                                      |
| (i) % of present gross profit margin                         | : | On an average 13%                                                                    |
| (ii) Estimated % of proposed gross profit margin             | : | On an average 13%                                                                    |
| (iii) In future risk mgt. plan<br>(from fire, disaster etc.) | : |                                                                                      |