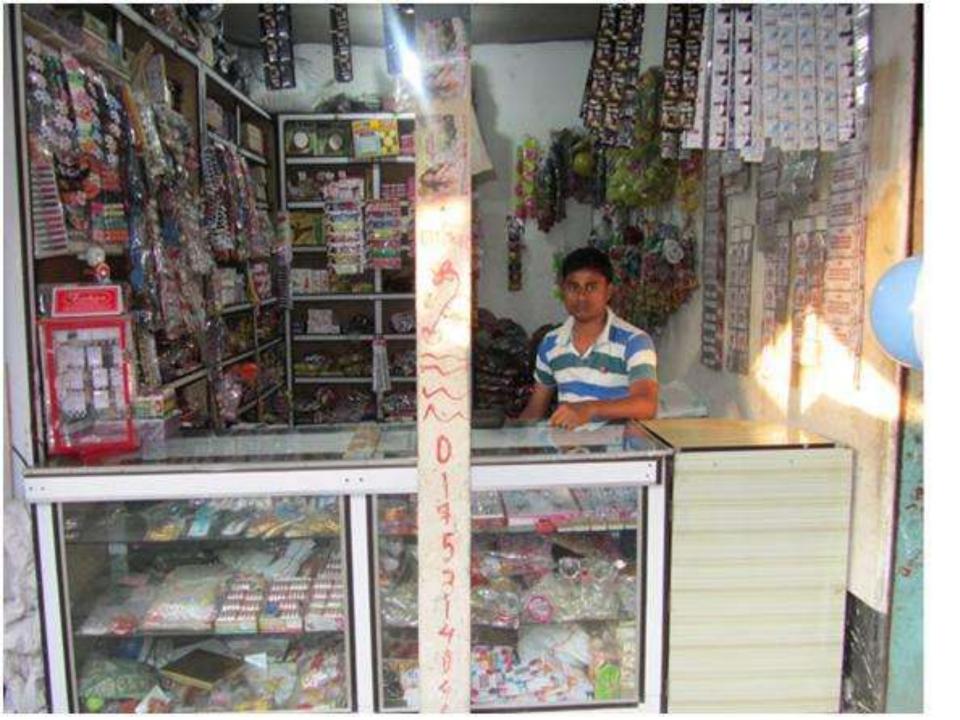

# Pictures

## PROPOSED NOBIN UDYOKTA BUSINESS INFO

| Business Name                                                | : | Asikur Variteies                                                                     |
|--------------------------------------------------------------|---|--------------------------------------------------------------------------------------|
| Address/ Location                                            | : | Shotibari Bazar, Mithapukur, Rangpur.                                                |
| Total Investment in BDT                                      | : | Tk. 445,800                                                                          |
| Financing                                                    | : | Self Tk. 295,800 (from existing business) Required Investment Tk. 150,000(as equity) |
| Present salary/drawings from business                        | : | Taka 3,500 (Three thousand five hundred)                                             |
| Proposed Salary (estimates)                                  |   | Taka 4,500 (Four thousand five hundred)                                              |
| Proposed Business<br>Implementation Plan                     |   |                                                                                      |
| (i) % of present gross profit margin                         | : | On an average 13%                                                                    |
| (ii) Estimated % of proposed gross profit margin             | : | On an average 13%                                                                    |
| (iii) In future risk mgt. plan<br>(from fire, disaster etc.) | : |                                                                                      |