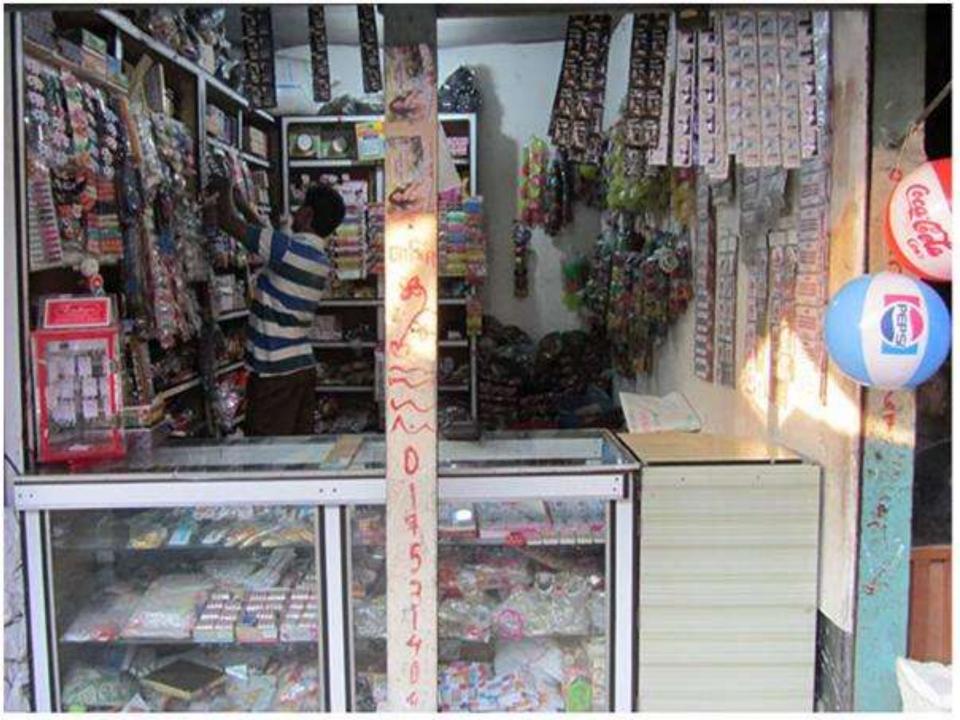

# Pictures

## PROPOSED NOBIN UDYOKTA BUSINESS INFO

| Business Name                                                | : | Asikur Variteies                                                                     |
|--------------------------------------------------------------|---|--------------------------------------------------------------------------------------|
| Address/ Location                                            | : | Shotibari Bazar, Mithapukur, Rangpur.                                                |
| Total Investment in BDT                                      | : | Tk. 445,800                                                                          |
| Financing                                                    | : | Self Tk. 295,800 (from existing business) Required Investment Tk. 150,000(as equity) |
| Present salary/drawings from business                        | : | Taka 3,500 (Three thousand five hundred)                                             |
| Proposed Salary (estimates)                                  |   | Taka 4,500 (Four thousand five hundred)                                              |
| Proposed Business<br>Implementation Plan                     |   |                                                                                      |
| (i) % of present gross profit margin                         | : | On an average 13%                                                                    |
| (ii) Estimated % of proposed gross profit margin             | : | On an average 13%                                                                    |
| (iii) In future risk mgt. plan<br>(from fire, disaster etc.) | : |                                                                                      |