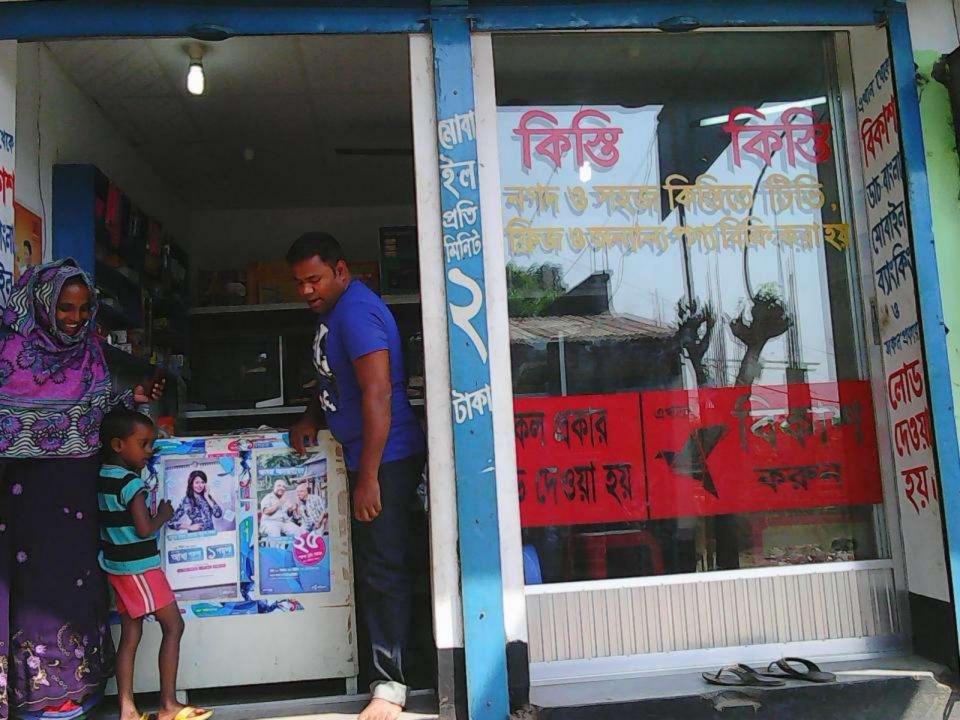

| Business Name                                     | : | SETU ELECTRONICS AND FURNITURE                                                                                                                                                                                                                                                                                                                                                                                                                                                                                                                                                                |  |  |
|---------------------------------------------------|---|-----------------------------------------------------------------------------------------------------------------------------------------------------------------------------------------------------------------------------------------------------------------------------------------------------------------------------------------------------------------------------------------------------------------------------------------------------------------------------------------------------------------------------------------------------------------------------------------------|--|--|
| Location                                          | : | Kaichabari, Ashulia, Dhaka                                                                                                                                                                                                                                                                                                                                                                                                                                                                                                                                                                    |  |  |
| Total Investment in BDT                           | : | BDT 4,50,000                                                                                                                                                                                                                                                                                                                                                                                                                                                                                                                                                                                  |  |  |
| Financing                                         | : | Self BDT 2,50,000 (from existing business) 56%                                                                                                                                                                                                                                                                                                                                                                                                                                                                                                                                                |  |  |
|                                                   |   | Required Investment BDT 2,00,000 (as equity) 44%                                                                                                                                                                                                                                                                                                                                                                                                                                                                                                                                              |  |  |
| Present salary/drawings from business (estimates) | : | 8,000 Taka                                                                                                                                                                                                                                                                                                                                                                                                                                                                                                                                                                                    |  |  |
| Proposed Salary                                   | : | 9,000 Taka                                                                                                                                                                                                                                                                                                                                                                                                                                                                                                                                                                                    |  |  |
| Implementation                                    | : | <ul> <li>The business is planned to be scaled up by investment in existing furniture and electric goods like; Bed stead, showcase, almirah, Dressing table, Television, Fan, Sound box, Sewing Machine, Rack, Showcase etc.</li> <li>Provide Flexi-load and Bikash service.</li> <li>Average 20% gain on sales.</li> <li>The business is operating by entrepreneur. Existing no employee.</li> <li>After getting equity fund one employee will be appointed.</li> <li>Collects goods from Jamgora, Baipail.</li> <li>The shop is rented.</li> <li>Agreed grace period is 4 months.</li> </ul> |  |  |

## **FAMILY PICTURE**