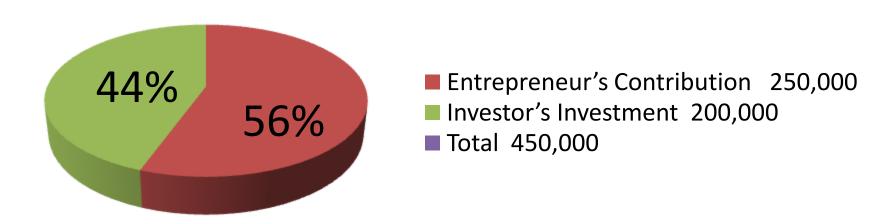

| Business Name                                     | : | SETU ELECTRONICS AND FURNITURE                                                                                                                                                                                                                                                                                                                                                                                                                                                                                                                                                                |  |  |
|---------------------------------------------------|---|-----------------------------------------------------------------------------------------------------------------------------------------------------------------------------------------------------------------------------------------------------------------------------------------------------------------------------------------------------------------------------------------------------------------------------------------------------------------------------------------------------------------------------------------------------------------------------------------------|--|--|
| Location                                          | : | Kaichabari, Ashulia, Dhaka                                                                                                                                                                                                                                                                                                                                                                                                                                                                                                                                                                    |  |  |
| Total Investment in BDT                           | : | BDT 4,50,000                                                                                                                                                                                                                                                                                                                                                                                                                                                                                                                                                                                  |  |  |
| Financing                                         | : | Self BDT 2,50,000 (from existing business) 56%                                                                                                                                                                                                                                                                                                                                                                                                                                                                                                                                                |  |  |
|                                                   |   | Required Investment BDT 2,00,000 (as equity) 44%                                                                                                                                                                                                                                                                                                                                                                                                                                                                                                                                              |  |  |
| Present salary/drawings from business (estimates) | : | 8,000 Taka                                                                                                                                                                                                                                                                                                                                                                                                                                                                                                                                                                                    |  |  |
| Proposed Salary                                   | : | 9,000 Taka                                                                                                                                                                                                                                                                                                                                                                                                                                                                                                                                                                                    |  |  |
| Implementation                                    | : | <ul> <li>The business is planned to be scaled up by investment in existing furniture and electric goods like; Bed stead, showcase, almirah, Dressing table, Television, Fan, Sound box, Sewing Machine, Rack, Showcase etc.</li> <li>Provide Flexi-load and Bikash service.</li> <li>Average 20% gain on sales.</li> <li>The business is operating by entrepreneur. Existing no employee.</li> <li>After getting equity fund one employee will be appointed.</li> <li>Collects goods from Jamgora, Baipail.</li> <li>The shop is rented.</li> <li>Agreed grace period is 4 months.</li> </ul> |  |  |