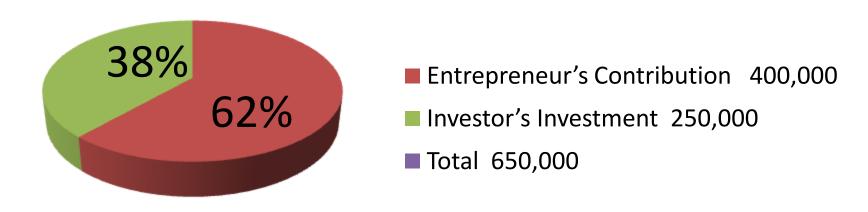

| Proposed Nobin Udyokta Business Info              |   |                                                                                                                                                                                                                                                                                                                                                                                                                                                                                  |  |  |
|---------------------------------------------------|---|----------------------------------------------------------------------------------------------------------------------------------------------------------------------------------------------------------------------------------------------------------------------------------------------------------------------------------------------------------------------------------------------------------------------------------------------------------------------------------|--|--|
| Business Name                                     | : | SADIA COLLECTION                                                                                                                                                                                                                                                                                                                                                                                                                                                                 |  |  |
| Location                                          | : | City Centre, Savar, Dhaka                                                                                                                                                                                                                                                                                                                                                                                                                                                        |  |  |
| Total Investment in BDT                           | : | BDT 6,50,000                                                                                                                                                                                                                                                                                                                                                                                                                                                                     |  |  |
| Financing                                         | : | Self BDT 4,00,000 (from existing business) 62%<br>Required Investment BDT 2,50,000 (as equity) 38%                                                                                                                                                                                                                                                                                                                                                                               |  |  |
| Present salary/drawings from business (estimates) | : | 6,000 Taka                                                                                                                                                                                                                                                                                                                                                                                                                                                                       |  |  |
| Proposed Salary                                   | : | 8,000 Taka                                                                                                                                                                                                                                                                                                                                                                                                                                                                       |  |  |
| Implementation                                    | : | <ul> <li>The business is planned to be scaled up by investment in existing cloths like; Pant, Shirt, T-Shirt, Kids Cloth, Lasdies cloth, Panjabi, etc.</li> <li>Average 25% gain on sales.</li> <li>The business is operating by entrepreneur. Existing two employee.</li> <li>After getting equity fund two employee will be appointed</li> <li>Collects goods from India and Polwell Market.</li> <li>The shop is rented.</li> <li>Agreed grace period is 4 months.</li> </ul> |  |  |

9,000

108,000

Net Profit (E) [C-D)

| Investment Breakdown                                                                                                                  |          |          |                |  |  |  |
|---------------------------------------------------------------------------------------------------------------------------------------|----------|----------|----------------|--|--|--|
| Particulars                                                                                                                           | Existing | Proposed | Proposed Total |  |  |  |
| Pant (50,000), Shirt (50,000), T-Shirt (20,000),<br>Kids Cloths (50,000), Ladies cloth (50,000),<br>Panjabi (50,000), Others (20,000) | 2,90,000 | -        | 2,90,000       |  |  |  |
| Pant (50,000), Shirt (50,000), T-Shirt (20,000),<br>Kids Cloths (50,000), Ladies cloth (30,000),<br>Panjabi (50,000)                  | -        | 2,50,000 | 2,50,000       |  |  |  |
| Furniture                                                                                                                             | 10,000   | -        | 10,000         |  |  |  |
| Security                                                                                                                              | 1,00,000 | -        | 1,00,000       |  |  |  |

### **Source of Finance**

**Total** 

4,00,000

2,50,000

6,50,000

**Financial Projection (BDT)** 

| Particular                                | Daily  | Monthly  | 1st Year  | 2nd Year  | 3rd year  |
|-------------------------------------------|--------|----------|-----------|-----------|-----------|
| Revenue (sales)                           | Daily  | lvioneny | 13t Icai  | Ziid iedi | Jiu year  |
| Pant, Shirt, T-Shirt, Kids Cloth, Lasdies |        |          |           |           |           |
| cloth, Panjabi, etc                       | 12,000 | 360,000  | 4,320,000 | 4,536,000 | 4,762,800 |
| Total Sales (A)                           | 12,000 | 360,000  | 4,320,000 | 4,536,000 | 4,762,800 |
| Less. Variable Expense                    | 12,000 | 300,000  | 4,320,000 | 4,330,000 | 4,702,000 |
| Pant, Shirt, T-Shirt, Kids Cloth, Lasdies |        |          |           |           |           |
| cloth, Panjabi, etc                       | 9,000  | 270,000  | 3,240,000 | 3,402,000 | 3,572,100 |
| Total variable Expense (B)                | 9,000  | 270,000  | 3,240,000 | 3,402,000 | 3,572,100 |
| Contribution Margin (CM) [C=(A-B)         | 3,000  | 90,000   | 1,080,000 | 1,134,000 | 1,190,700 |
| Less. Fixed Expense                       | 3,000  | 30,000   | 1,000,000 | 1,134,000 | 1,130,700 |
| Rent                                      |        | 18,000   | 216,000   | 216,000   | 216,000   |
| Electricity Bill                          |        | 2,000    | 24,000    | 25,000    | 26,000    |
| Mobile bill & SMS Monitoring              |        | 750      | 9,000     | 9,500     | 10,000    |
| Transportation                            |        | 5,000    | 60,000    | 65,000    | 70,000    |
| Salary (self)                             |        | 9,000    | 1,08,000  | 1,08,000  | 1,08,000  |
| Salary (staff)                            |        | 29,000   | 3,48,000  | 3,48,000  | 3,48,000  |
| Entertainment                             |        | 800      | 9,600     | 10,000    | 11,000    |
| Service Charge                            |        | 7,000    | 84,000    | 84,000    | 84,000    |
| Non Cash Item                             |        | 7,000    | 2 .,000   | 2 .,000   | 3 .,655   |
| Depreciation                              |        | 83       | 1,000     | 1,000     | 1,000     |
| Total Fixed Cost                          |        | 71,633   | 859,600   | 866,500   | 874,000   |
| Net Profit (E) [C-D)                      |        | 18,367   | 220,400   | 267,500   | 316,700   |
| Investment Payback                        |        |          | 100,000   | 100,000   | 100,000   |