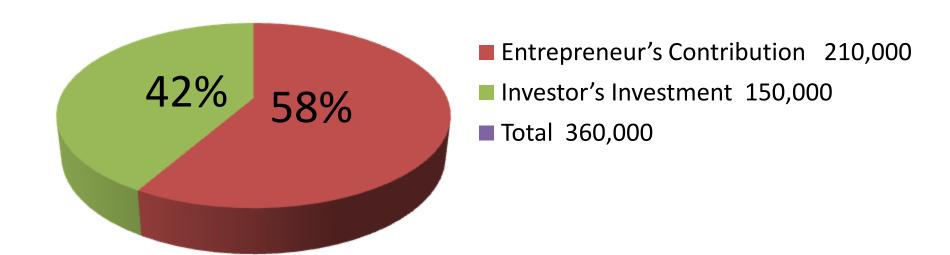

| Business Name                                     | :        | SHARIFUL HARDWARE                                                                                                                                                                                                                                                                                                                                                                                                    |  |  |
|---------------------------------------------------|----------|----------------------------------------------------------------------------------------------------------------------------------------------------------------------------------------------------------------------------------------------------------------------------------------------------------------------------------------------------------------------------------------------------------------------|--|--|
| Location                                          | :        | Salna bazar, Gazipur                                                                                                                                                                                                                                                                                                                                                                                                 |  |  |
| Total Investment in BDT                           | :        | BDT 3,60,000                                                                                                                                                                                                                                                                                                                                                                                                         |  |  |
| Financing                                         | :        | Self BDT 2,10,000 (from existing business) 58%                                                                                                                                                                                                                                                                                                                                                                       |  |  |
|                                                   |          | Required Investment BDT 1,50,000 (as equity) 42%                                                                                                                                                                                                                                                                                                                                                                     |  |  |
| Present salary/drawings from business (estimates) | :        | 5,000 Taka                                                                                                                                                                                                                                                                                                                                                                                                           |  |  |
| Proposed Salary                                   | <b>:</b> | 8,000 Taka                                                                                                                                                                                                                                                                                                                                                                                                           |  |  |
| Implementation                                    | :        | <ul> <li>The business is planned to be scaled up by investment in existing hardware goods like; Painting color, Lock, Pin, Steel cable, Screw, Glue etc.</li> <li>Average 20% gain on sales.</li> <li>The business is operating by entrepreneur. Existing no employee.</li> <li>Collects goods from Joydebpur, Chourasta, Gazipur.</li> <li>The shop is rented.</li> <li>Agreed grace period is 4 months.</li> </ul> |  |  |