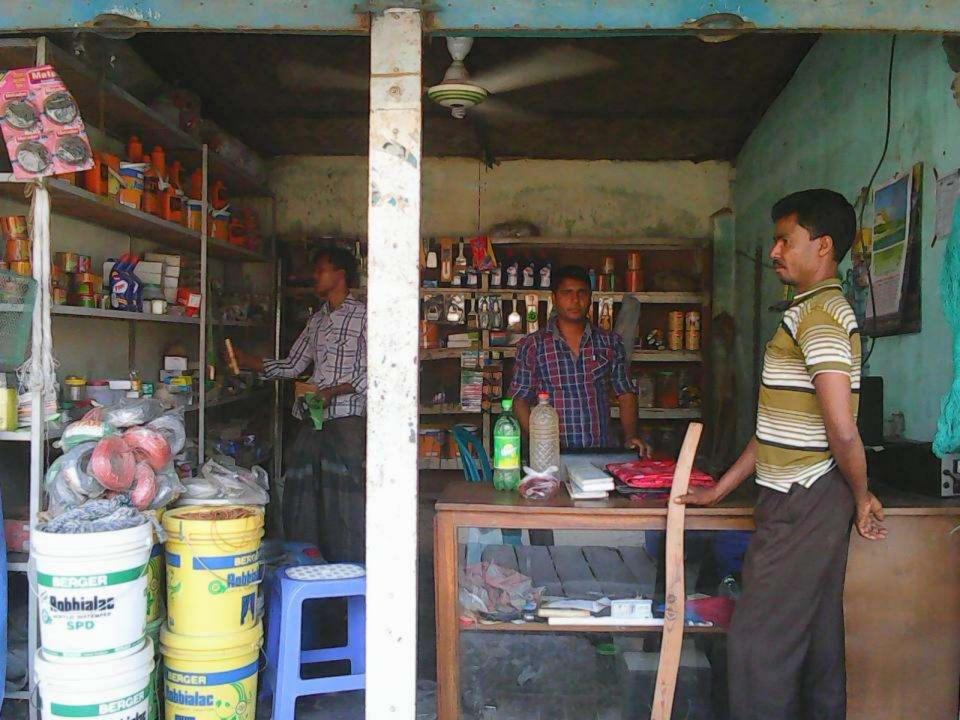

| Business Name                                     | :        | SHARIFUL HARDWARE                                                                                                                                                                                                                                                                                                                                                                                                    |  |  |
|---------------------------------------------------|----------|----------------------------------------------------------------------------------------------------------------------------------------------------------------------------------------------------------------------------------------------------------------------------------------------------------------------------------------------------------------------------------------------------------------------|--|--|
| Location                                          | :        | Salna bazar, Gazipur                                                                                                                                                                                                                                                                                                                                                                                                 |  |  |
| Total Investment in BDT                           | :        | BDT 3,60,000                                                                                                                                                                                                                                                                                                                                                                                                         |  |  |
| Financing                                         | :        | Self BDT 2,10,000 (from existing business) 58%                                                                                                                                                                                                                                                                                                                                                                       |  |  |
|                                                   |          | Required Investment BDT 1,50,000 (as equity) 42%                                                                                                                                                                                                                                                                                                                                                                     |  |  |
| Present salary/drawings from business (estimates) | :        | 5,000 Taka                                                                                                                                                                                                                                                                                                                                                                                                           |  |  |
| Proposed Salary                                   | <b>:</b> | 8,000 Taka                                                                                                                                                                                                                                                                                                                                                                                                           |  |  |
| Implementation                                    | :        | <ul> <li>The business is planned to be scaled up by investment in existing hardware goods like; Painting color, Lock, Pin, Steel cable, Screw, Glue etc.</li> <li>Average 20% gain on sales.</li> <li>The business is operating by entrepreneur. Existing no employee.</li> <li>Collects goods from Joydebpur, Chourasta, Gazipur.</li> <li>The shop is rented.</li> <li>Agreed grace period is 4 months.</li> </ul> |  |  |

# Pictures

বিস্থিতিবিধ প্রায়মনিক করিছ

William Same