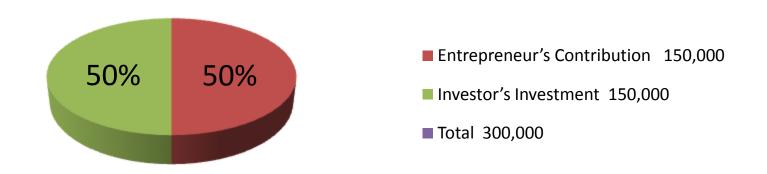

| Proposed Nobin Udyokta Business Info              |   |                                                                                                                                                                                                                                                                                                                                                                                                                                                          |  |  |
|---------------------------------------------------|---|----------------------------------------------------------------------------------------------------------------------------------------------------------------------------------------------------------------------------------------------------------------------------------------------------------------------------------------------------------------------------------------------------------------------------------------------------------|--|--|
| Business Name                                     | : | BISMILLAH TAILORS & FABRICS                                                                                                                                                                                                                                                                                                                                                                                                                              |  |  |
| Location                                          | : | Chandona Chourasta, Gazipur.                                                                                                                                                                                                                                                                                                                                                                                                                             |  |  |
| Total Investment in BDT                           | : | 3,00,000taka                                                                                                                                                                                                                                                                                                                                                                                                                                             |  |  |
| Financing                                         | : | Self BDT 1,50,000 (from existing business) 50%                                                                                                                                                                                                                                                                                                                                                                                                           |  |  |
|                                                   |   | Required Investment BDT 1,50,000 (as equity) 50%                                                                                                                                                                                                                                                                                                                                                                                                         |  |  |
| Present salary/drawings from business (estimates) | : | 9,000 Taka                                                                                                                                                                                                                                                                                                                                                                                                                                               |  |  |
| Proposed Salary                                   | : | 9,000 Taka                                                                                                                                                                                                                                                                                                                                                                                                                                               |  |  |
| Implementation                                    | : | <ul> <li>The business is planned to be scaled up by investment in existing cloths like; Shirt, Pant, Three Piece, Burkha, School Bag, Children Cloth, etc.</li> <li>Average 20% gain on sales.</li> <li>The business is operating by entrepreneur. Existing two employee.</li> <li>After getting equity one employee will be appointed.</li> <li>Collects goods from Chourasta, Joydevpur, Gazipur.</li> <li>Agreed grace period is 4 months.</li> </ul> |  |  |

### **Investment Breakdown**

| Particulars                                                                                                           | Existing                                   | Proposed | Proposed Total |
|-----------------------------------------------------------------------------------------------------------------------|--------------------------------------------|----------|----------------|
| Pant Piece (51x300) Shirt Piece (31x280) Punjabi Cloth (60x150) School Bag (25x100) Three Piece (6x420)               | 15,300<br>8,680<br>9,000<br>2,500<br>2,520 | 1,50,000 | 1,88,000       |
| Single Color Cloth (21 thanx1250) Three Piece Cloth (18 thanx510) Print Cloth (69 thanx420) Burkha Cloth (4 thanx450) | 26,250<br>9,050<br>28,980<br>1,800         | -        | 66,080         |
| Yarn (120x16)                                                                                                         | 1,920                                      | -        | 1,920          |
| Sewing machine (3x3000)                                                                                               | 9,000                                      | -        | 9,000          |
| Shelf (2x7500)                                                                                                        | 15,000                                     | -        | 15,000         |
| Security                                                                                                              | 20,000                                     | -        | 20,000         |
| Total                                                                                                                 | 1,50,000                                   | 1,50,000 | 3,00,000       |