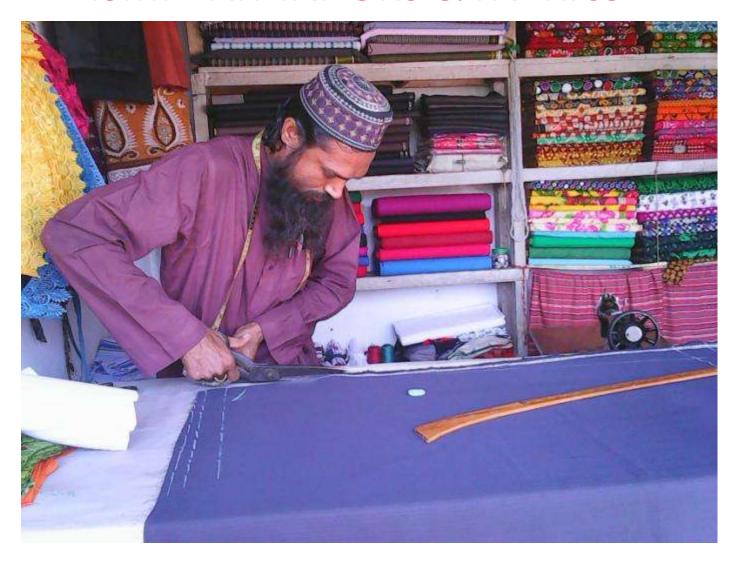

### **BISMILLAH TAILORS & FABRICS**



Project identification & prepared by: Md. Kazem Uddin, Bashon Unit, Bashon Project verified by: Md. Mizanur Rahman Patwary

Grameen Shakti Samajik Byabosha Ltd.

| Brief Bio of The Proposed Nobin Udyokta                                                                        |       |                                                                                                                                                                                                       |  |
|----------------------------------------------------------------------------------------------------------------|-------|--------------------------------------------------------------------------------------------------------------------------------------------------------------------------------------------