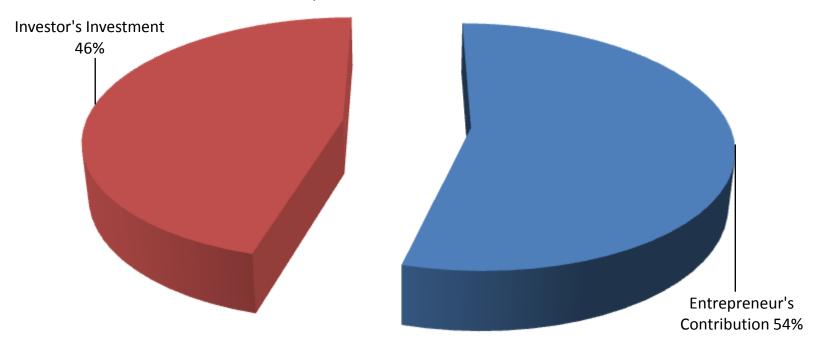

#### SOURCE OF FINANCE

- Entrepreneur's Contribution BDT 178,000
- Investor's Investment BDT 150,000
- Total Capital BDT 328,500