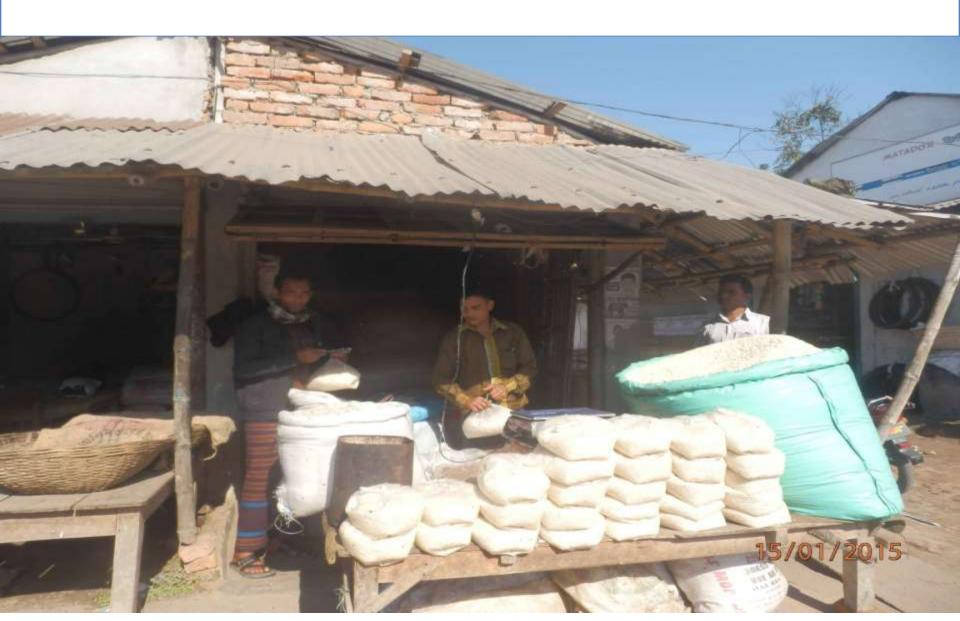

## Proposed NU Business Name : M/S Rabbi Store



#### BRIEF BIO OF THE PROPOSED NOBIN UDYOKTA

| Name and address                                                                                                                                                            | :     | Md. Yakub Ali                                                                                                               |
|-----------------------------------------------------------------------------------------------------------------------------------------------------------------------------|-------|-----------------------------------------------------------------------------------------------------------------------------|
|