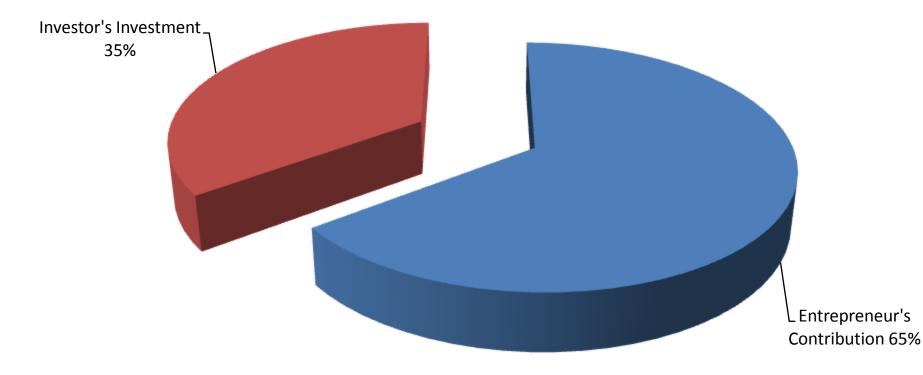

- Entrepreneur's Contribution BDT 461,000
- Investor's Investment BDT 250,000
- Total Investment BDT 711,000