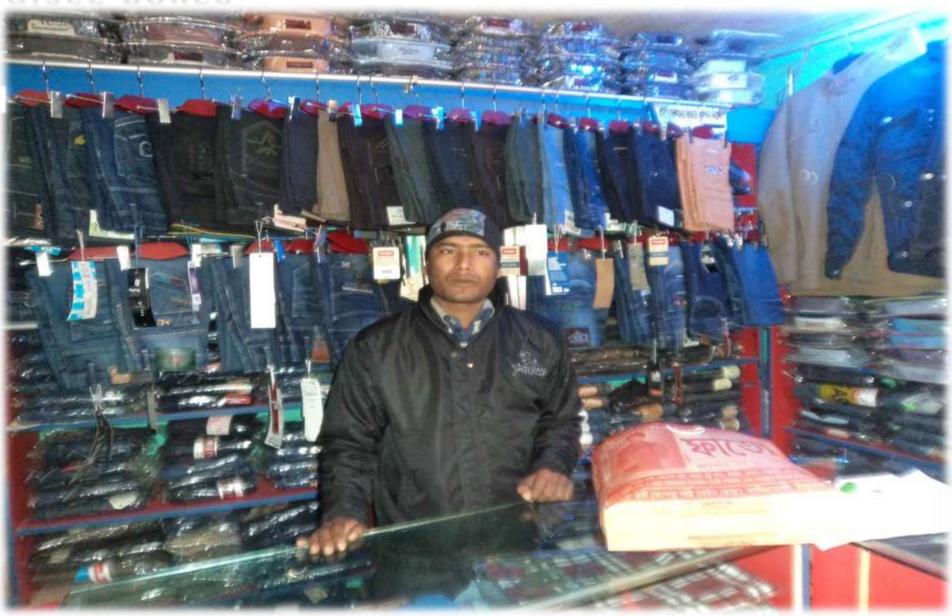

#### **PROPOSED NOBIN UDYOKTA BUSINESS INFO**

| Business Name                                                |   | Fatema fashion and glass house                                                             |
|--------------------------------------------------------------|---|--------------------------------------------------------------------------------------------|
| Address/ Location                                            | : | Lahiri hat, kapor potti, main road, Baliadangi, Thakurgaon.                                |
| Total Investment in BDT                                      | : | Tk. 7,11,000                                                                               |
| Financing                                                    | : | Self Tk. 4,61,000 (from existing business)<br>Investor Tk 250,000 (from proposed business) |
| Present salary/drawings from business (estimates)            | : | Taka 3,500 (three thousand five hundred)                                                   |
| Proposed Salary                                              |   | Taka 4,000 (four thousand)                                                                 |
| Proposed Business<br>Implementation Plan                     |   |                                                                                            |
| (i) % of present gross profit margin                         | : | On an average 15%                                                                          |
| (ii) Estimated % of proposed gross profit margin             | : | On an average 15%                                                                          |
| (iii) In future risk mgt. plan<br>(from fire, disaster etc.) | : |                                                                                            |