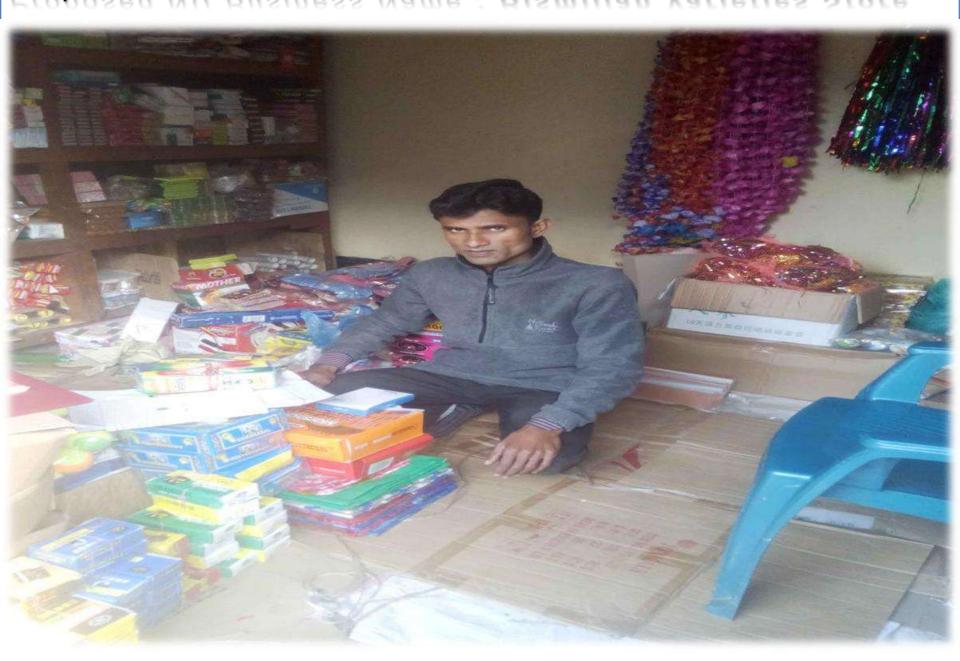

# Proposed NU Business Name : Bismillah Varieties Store

# PROPOSED NOBIN UDYOKTA BUSINESS INFO

| Business Name                                                | : | Bismillah Varieties Store                                                                 |  |  |  |
|--------------------------------------------------------------|---|-------------------------------------------------------------------------------------------|--|--|--|
| Address/ Location                                            | : | Salondor, Chowdhury hat, Thakurgaon.                                                      |  |  |  |
| Total Investment in BDT                                      | : | Tk. 4,09,000                                                                              |  |  |  |
| Financing                                                    | : | Self Tk. 2,29,000 (from existing business) Investor tk. 1,80,000 (from proposed business) |  |  |  |
| Present salary/drawings from business (estimates)            | : | Taka 5,000 (five thousand)                                                                |  |  |  |
| Proposed Salary                                              |   | Taka 5,000 (five thousand)                                                                |  |  |  |
| Proposed Business<br>Implementation Plan                     |   |                                                                                           |  |  |  |
| (i) % of present gross profit margin                         | : | On an average 5%                                                                          |  |  |  |
| (ii) Estimated % of proposed gross profit margin             | : | On an average 5%                                                                          |  |  |  |
| (iii) In future risk mgt. plan<br>(from fire, disaster etc.) | : |                                                                                           |  |  |  |