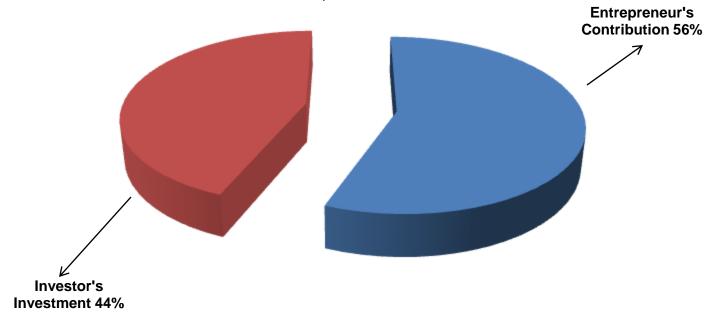

# **SOURCE OF FINANCE**

- Entrepreneur's Contribution BDT 229,000
- ■Investor's Investment BDT 180,000
- Total Investment BDT 409,000